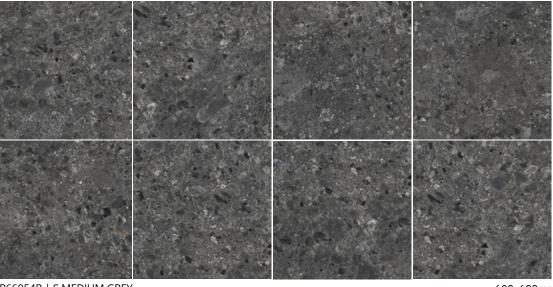

# TERRAZZO Restyle Classics Into Modern Art

Instead of complicated design and dynamic color palette, Element sustains the essence of Terrazzo by recreating the granular finish with special techniques to bring new classics and more power to the space.

## SHANGHAI 1925 \*customized

TR66050R | S OFF-WHITE

▲ 600x600mm

TR66052R | S GREYISH CREAM

TR66053R | S SMOKE GREY

▲ 600x600mm

TR66054R | S MEDIUM GREY

81