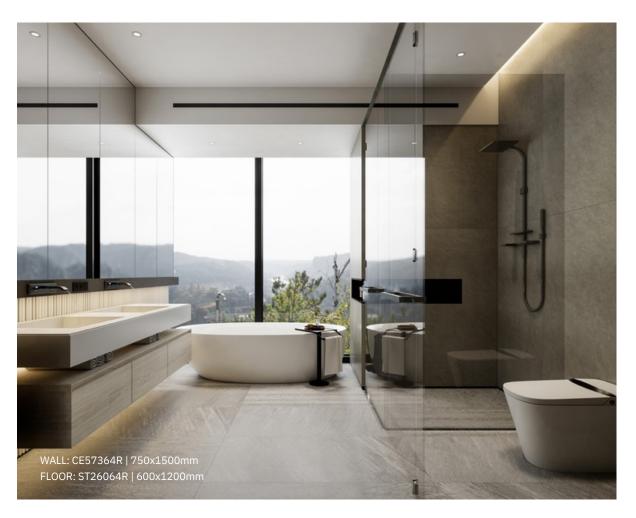

## VEIN STONE

ST66663N LIGHT GREY

ST66667N CHARCOAL

ST66662N APRICOT

ST66660N GREYISH CREAM

▲ 600x600mm

▲ 600x600mm

WALL&FLOOR: ST26662N | 600x1200mm