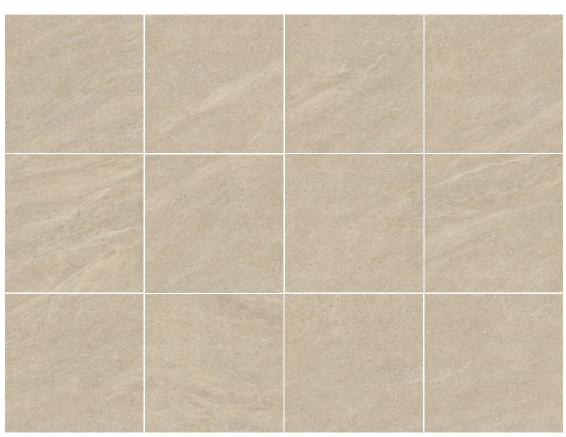

## META

| SIZE<br>600x1200x9mm | 600x600x9mm |
|----------------------|-------------|
| SURFACE:             | EXTERNAL    |
| ALMOND               |             |
| 600x1200x9mm         | ST26242RG   |
| 600x600x9mm          | ST66242RG   |
| OFF-WHITE            |             |
| 600x1200x9mm         | ST26240RG   |
| 600x600x9mm          | ST66240RG   |
| MEDIUM GREY          |             |
| 600x1200x9mm         | ST26244RG   |
| 600x600x9mm          | ST66244RG   |
| DARK GREY            |             |
| 600x1200x9mm         | ST26247RG   |
| 600x600x9mm          | ST66247RG   |

AC MR

(%100 PORCELAIN

600x1200x9mm 24"x48" 600x600x9mm 24"x24"

ST66242RG ALMOND

▲ 600x600mm

ST66240RG OFF-WHITE

ST66244RG MEDIUM GREY

ST66247RG DARK GREY