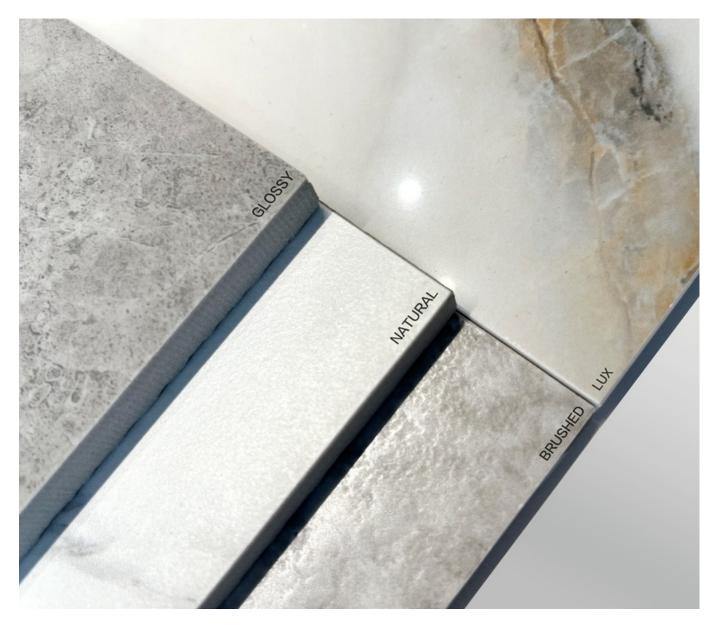

## **VEIN STONE**

| SIZE          |                |
|---------------|----------------|
| 1200x2700x6mm | 750x1500x10mm  |
|               |                |
|               |                |
|               |                |
| 600x1200x10mm | 600x600x9mm    |
|               | 600x600x911111 |
|               |                |
|               |                |
|               |                |
| SURFACE:      | NATURAL        |
|               |                |
| APRICOT       |                |
| 1200x2700x6mm | ST72662N       |
| 750x1500x10mm | ST57662N       |
| 600x1200x10mm | ST26662N       |
| 600x600x9mm   | ST66662N       |
|               |                |
| GREYISH CREAM |                |
| 1200x2700x6mm | ST72660N       |
| 750x1500x10mm | ST57660N       |
| 600x1200x10mm | ST26660N       |
| 600x600x9mm   | ST66660N       |
|               |                |
| LIGHT GREY    |                |
| 750x1500x10mm | ST57663N       |
| 600x1200x10mm | ST26663N       |
| 600x600x9mm   | ST66663N       |
|               |                |
| CHARCOAL      |                |
| 1200x2700x6mm | ST72667N       |

MEDIUM GREY

DARK GREY

3 SIZES

900x1800x9mm 36"x72" 600x1200x10mm 24"x48" 600x600x9mm 24"x24"

| SIZE                        |             |
|-----------------------------|-------------|
| 900x1800x9mm                |             |
|                             |             |
|                             |             |
|                             |             |
|                             |             |
| 600x1200x10mm               | 600x600x9mm |
|                             |             |
|                             |             |
|                             |             |
| SURFACE:                    | NATURAL     |
|                             | NATONAL     |
| LIGHT GREY                  |             |
| 600x1200x10mm               | MA26153N    |
| 600x600x9mm                 | MA66153N    |
| MEDIUM GREY                 |             |
| 600x1200x10mm               | MA26154N    |
| 600x600x9mm                 | MA66154N    |
|                             |             |
| DARK GREY                   |             |
| 600x1200x10mm               | MA26157N    |
| 600 600x9mm                 | MA66157N    |
| SURFACE:                    | LUX         |
|                             | -           |
| LIGHT GREY                  |             |
| 900x1800x9mm                | MA89153P    |
| 600x1200x10mm               | MA26153P    |
|                             |             |
| MEDIUM GREY<br>900x1800x9mm | MA89154P    |
| 600x1200x10mm               | MA26154P    |
| 000//1200//10/////          | 11/201341   |
| DARK GREY                   |             |
| 900x1800x9mm                | MA89157P    |
| 600x1200x10mm               | MA26157P    |
| SURFACE:                    | GLOSSY      |
| JONFAGE.                    | GLOSST      |
| LIGHT GREY                  |             |
| 600x600x9mm                 | MA66153P    |
|                             |             |
|                             |             |
| MEDIUM GREY<br>600x600x9mm  | MA66154P    |