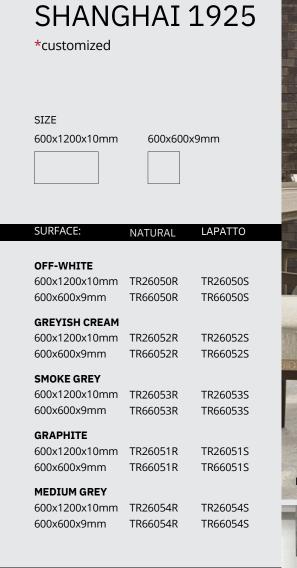

## SHANGHAI 1925 \*customized

TR66050R | S OFF-WHITE

▲ 600x600mm

TR66052R | S GREYISH CREAM

TR66053R | S SMOKE GREY

▲ 600x600mm

TR66054R | S MEDIUM GREY

81

#### SURFACE: EXTERNAL

OFF-WHITE 600x1200x10mm TR26050RG

**GREYISH CREAM** 600x1200x10mm TR26052RG

SMOKE GREY 600x1200x10mm TR26053RG

GRAPHITE 600x1200x10mm TR26051RG

MEDIUM GREY 600x1200x10mm TR26054RG

2 SIZES

 $\lVert \prec$ 

OFF-WHITE

GREYISH CREAM

SMOKE GREY

GRAPHITE

MEDIUM GREY