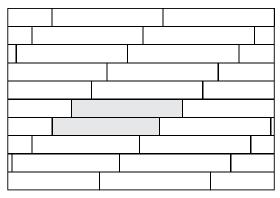

## LAYING SUGGESTIONS

\* Installation Suggestions

600x1200mm 24"x48" 1000x2600mm 40"x104" 750x1500mm 30"x60" 1200x2700mm 48"x108" 900x1800mm 36"x72"

24"x24" 32"x32" 300x600mm 400x800mm 12"x24" 16"x32"

600x1200mm 24"x48" 1000x2600mm 40"x104" 750x1500mm 30"x60" 1200x2700mm 48"x108" 900x1800mm 36"x72"