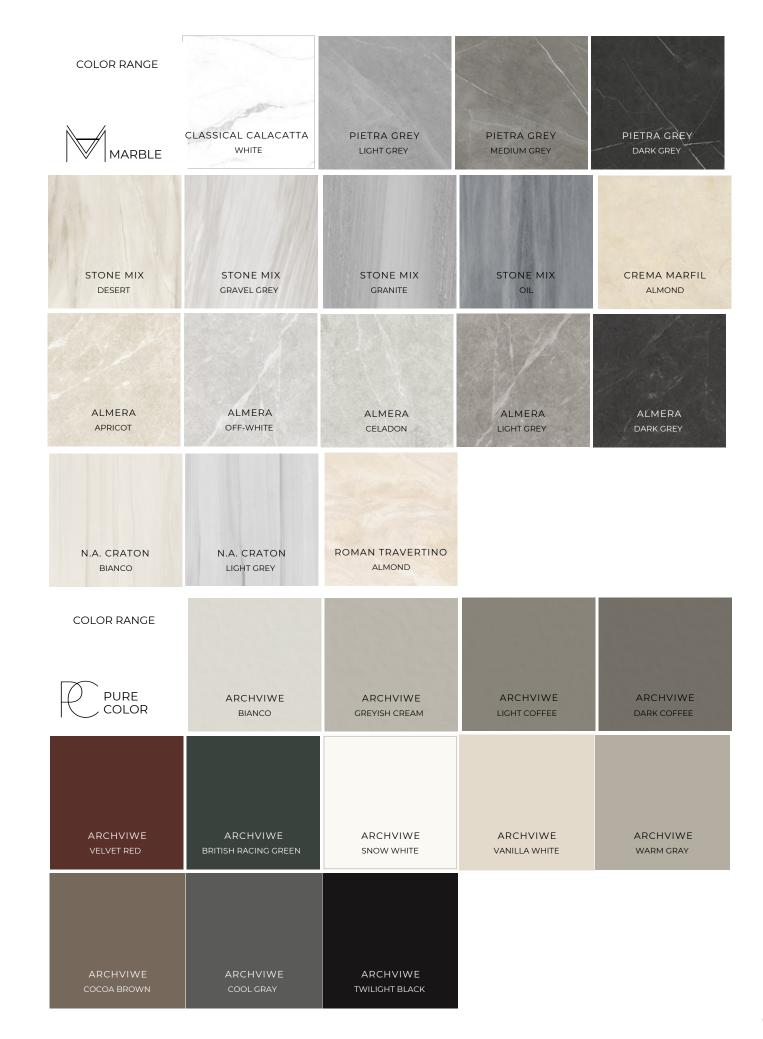

| COLOR RANGE             |                                                                                                                                                                                                                                                                                                                                                                                                                                                                                                                                                                                                                                                                                                                                                                                                                                                                                                                                                                                                                                                                                                                                                                                                                                                                                                                                                                                                                                                                                                                                                                                                                                                                                                                                                                                                                                                                                    |                             |                          |                        |
|-------------------------|------------------------------------------------------------------------------------------------------------------------------------------------------------------------------------------------------------------------------------------------------------------------------------------------------------------------------------------------------------------------------------------------------------------------------------------------------------------------------------------------------------------------------------------------------------------------------------------------------------------------------------------------------------------------------------------------------------------------------------------------------------------------------------------------------------------------------------------------------------------------------------------------------------------------------------------------------------------------------------------------------------------------------------------------------------------------------------------------------------------------------------------------------------------------------------------------------------------------------------------------------------------------------------------------------------------------------------------------------------------------------------------------------------------------------------------------------------------------------------------------------------------------------------------------------------------------------------------------------------------------------------------------------------------------------------------------------------------------------------------------------------------------------------------------------------------------------------------------------------------------------------|-----------------------------|--------------------------|------------------------|
| STSTONE                 | VEIN STONE<br>APRICOT                                                                                                                                                                                                                                                                                                                                                                                                                                                                                                                                                                                                                                                                                                                                                                                                                                                                                                                                                                                                                                                                                                                                                                                                                                                                                                                                                                                                                                                                                                                                                                                                                                                                                                                                                                                                                                                              | VEIN STONE<br>GREYISH CREAM | VEIN STONE<br>LIGHT GREY | VEIN STONE<br>CHARCOAL |
|                         |                                                                                                                                                                                                                                                                                                                                                                                                                                                                                                                                                                                                                                                                                                                                                                                                                                                                                                                                                                                                                                                                                                                                                                                                                                                                                                                                                                                                                                                                                                                                                                                                                                                                                                                                                                                                                                                                                    |                             |                          |                        |
| SAND ROCK<br>APRICOT    | SAND ROCK<br>OFF-WHITE                                                                                                                                                                                                                                                                                                                                                                                                                                                                                                                                                                                                                                                                                                                                                                                                                                                                                                                                                                                                                                                                                                                                                                                                                                                                                                                                                                                                                                                                                                                                                                                                                                                                                                                                                                                                                                                             | SAND ROCK<br>LIGHT GREY     | SAND ROCK<br>MEDIUM GREY | SAND ROCK<br>APRICOT   |
|                         |                                                                                                                                                                                                                                                                                                                                                                                                                                                                                                                                                                                                                                                                                                                                                                                                                                                                                                                                                                                                                                                                                                                                                                                                                                                                                                                                                                                                                                                                                                                                                                                                                                                                                                                                                                                                                                                                                    |                             |                          |                        |
| SAND ROCK<br>LIGHT GREY | SAND ROCK<br>BROWN                                                                                                                                                                                                                                                                                                                                                                                                                                                                                                                                                                                                                                                                                                                                                                                                                                                                                                                                                                                                                                                                                                                                                                                                                                                                                                                                                                                                                                                                                                                                                                                                                                                                                                                                                                                                                                                                 | SAND ROCK<br>DARK GREY      |                          |                        |
|                         | and the second sec |                             |                          |                        |
| GALAXY<br>OYSTER GREY   | GALAXY<br>LUXURY GREY                                                                                                                                                                                                                                                                                                                                                                                                                                                                                                                                                                                                                                                                                                                                                                                                                                                                                                                                                                                                                                                                                                                                                                                                                                                                                                                                                                                                                                                                                                                                                                                                                                                                                                                                                                                                                                                              | GALAXY<br>LUXURY BLACK      |                          |                        |
|                         |                                                                                                                                                                                                                                                                                                                                                                                                                                                                                                                                                                                                                                                                                                                                                                                                                                                                                                                                                                                                                                                                                                                                                                                                                                                                                                                                                                                                                                                                                                                                                                                                                                                                                                                                                                                                                                                                                    |                             |                          |                        |
| BURGUNDY<br>OFF-WHITE   | BURGUNDY<br>MEDIUM GREY                                                                                                                                                                                                                                                                                                                                                                                                                                                                                                                                                                                                                                                                                                                                                                                                                                                                                                                                                                                                                                                                                                                                                                                                                                                                                                                                                                                                                                                                                                                                                                                                                                                                                                                                                                                                                                                            | BURGUNDY<br>CHARCOAL        |                          |                        |
|                         |                                                                                                                                                                                                                                                                                                                                                                                                                                                                                                                                                                                                                                                                                                                                                                                                                                                                                                                                                                                                                                                                                                                                                                                                                                                                                                                                                                                                                                                                                                                                                                                                                                                                                                                                                                                                                                                                                    |                             |                          |                        |
| META<br>ALMOND          | META<br>OFF-WHITE                                                                                                                                                                                                                                                                                                                                                                                                                                                                                                                                                                                                                                                                                                                                                                                                                                                                                                                                                                                                                                                                                                                                                                                                                                                                                                                                                                                                                                                                                                                                                                                                                                                                                                                                                                                                                                                                  | META<br>MEDIUM GREY         | META<br>DARK GREY        |                        |
|                         |                                                                                                                                                                                                                                                                                                                                                                                                                                                                                                                                                                                                                                                                                                                                                                                                                                                                                                                                                                                                                                                                                                                                                                                                                                                                                                                                                                                                                                                                                                                                                                                                                                                                                                                                                                                                                                                                                    |                             |                          |                        |
| FOSSIL<br>SAND          | FOSSIL<br>APRICOT                                                                                                                                                                                                                                                                                                                                                                                                                                                                                                                                                                                                                                                                                                                                                                                                                                                                                                                                                                                                                                                                                                                                                                                                                                                                                                                                                                                                                                                                                                                                                                                                                                                                                                                                                                                                                                                                  | FOSSIL<br>LIGHT GREY        | FOSSIL<br>DARK GREY      |                        |

| COLOR RANGE                                |                             |                              |                               |                           | Index      |
|--------------------------------------------|-----------------------------|------------------------------|-------------------------------|---------------------------|------------|
| WOOD                                       | PA RED OAK<br>BIANCO        | PA RED OAK<br>OFF-WHITE      | PA RED OAK<br>LICHT GREY      | PA RED OAK<br>ORIGINAL    | STONE      |
| PA RED OAK<br>BROWN                        | PA RED OAK<br>CHARCOAL      |                              |                               |                           | MARBLE     |
| COLOR RANGE                                |                             |                              |                               | E                         | MARDLL     |
|                                            | BLUE AND WHITE<br>OFF-WHITE | BLUE AND WHITE<br>CREAM GREY | BLUE AND WHITE<br>CREAM BROWN | BLUE AND WHITE<br>CELADON | PURE COLOR |
|                                            |                             |                              |                               |                           | WOOD       |
| BLUE AND WHITE<br>SMOKE GREY               | BLUE AND WHITE<br>CARBON    |                              |                               |                           | CEMENT     |
|                                            | SHANGHAI 1925               | SHANGHAI 1925                | SHANGHAI 1925                 | SHANGHAI 1925             | TERRAZZO   |
|                                            | *customized<br>OFF-WHITE    | *customized<br>GREVISH CREAM | customized<br>SMOKE GREY      | *customized<br>GRAPHITE   |            |
| SHANGHAI 1925<br>customized<br>MEDIUM GREY |                             |                              |                               |                           |            |

| 11 | Vein Stone |
|----|------------|
| 17 | Sand Rock  |
| 21 | Galaxy     |
| 25 | Burgundy   |
| 31 | Meta       |
| 37 | Fossil     |

| Classical Calacatta | 41 |
|---------------------|----|
| Pietra Grey         | 43 |
| Stone Mix           | 45 |
| Crema Marfil        | 47 |
| Almera              | 49 |
| N.A. Craton         | 55 |
| Roman Travertino    | 57 |
| Archviwe            | 61 |
| Pa Red Oak          | 65 |
| Blue And White      | 71 |