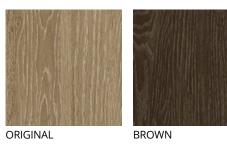

CHARCOAL

SIZE 150x900x10mm SURFACE: NATURAL BIANCO 150x900x10mm WD59421R OFF-WHITE 150x900x10mm WD59420R LIGHT GREY 150x900x10mm WD59423R

ORIGINAL 150x900x10mm

WD59422R

WD59425R

WD59427R

BROWN 150x900x10mm

V2