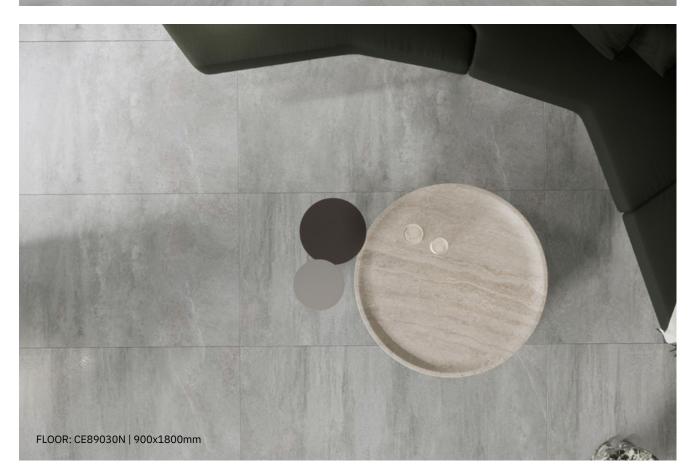

## **CEMENT** Renewed Esthetics For Simplicity

Featuring a simplistic calm of fair-faced concrete, Cement has more artistic gloss and vein enabled by fantastic techniques processing. The detail-focused simplicity renders the space refreshingly elegant and brings out a sense of distinctive vivacity in unadorned style, which will sustain overtime.

 $\bigcirc$ 

OFF-WHITE

SMOKE GREY CARBON

CELADON

1200x2700x6mm 48"x108" 900x1800x9mm 36"x72" 600x1200x10mm 24"x48" 600x600x9mm 24"x24"

BLUE AND WHITE

| SIZE<br>1200x2700x6m                                                               | m                             | 900x180               | )0x9mm                     | ]                      |
|------------------------------------------------------------------------------------|-------------------------------|-----------------------|----------------------------|------------------------|
|                                                                                    |                               |                       |                            |                        |
| 600x1200x10m                                                                       | m                             | 600×600               | )x9mm                      |                        |
| SURFACE:                                                                           | NATURA                        | AL EX                 | TERNAL                     | LAPATTO                |
| <b>OFF-WHITE</b><br>1200x2700x6mm<br>900x1800x9mm<br>600x1200x10mm<br>600x600x9mm  | CE2603                        | ON - CE89<br>ONG CE20 | 6030RG (                   | E26030S<br>E66030S     |
| <b>CREAM GREY</b><br>1200x2700x6mm<br>900x1800x9mm<br>600x1200x10mm<br>600x600x9mm | CE2603                        | 3N - CE89<br>3NG CE20 | 6033RG (                   | E26033S<br>E66033S     |
| <b>CREAM BROWN</b><br>900x1800x9mm<br>600x1200x10mm<br>600x600x9mm                 | CE2603                        |                       | E89035S<br>26035S<br>5035S | CE26035NG<br>CE66035NG |
| <b>CELADON</b><br>600x600x9mm                                                      | CE6603                        | CNG CE6               | 603CRG (                   | 2E6603CS               |
| <b>SMOKE GREY</b><br>900x1800x9mm<br>600x1200x10mm<br>600x600x9mm                  | CE89034<br>CE26034<br>CE66034 |                       | E89034S<br>26034S<br>5034S | CE26034NG<br>CE66034NG |
| <b>CARBON</b><br>600x1200x10mm                                                     | CE2603                        | 7NG                   | -                          | CE26037S               |
|                                                                                    |                               |                       |                            |                        |
|                                                                                    |                               |                       |                            |                        |
|                                                                                    |                               |                       |                            |                        |

FLOOR: CE89033N | 900x1800mm