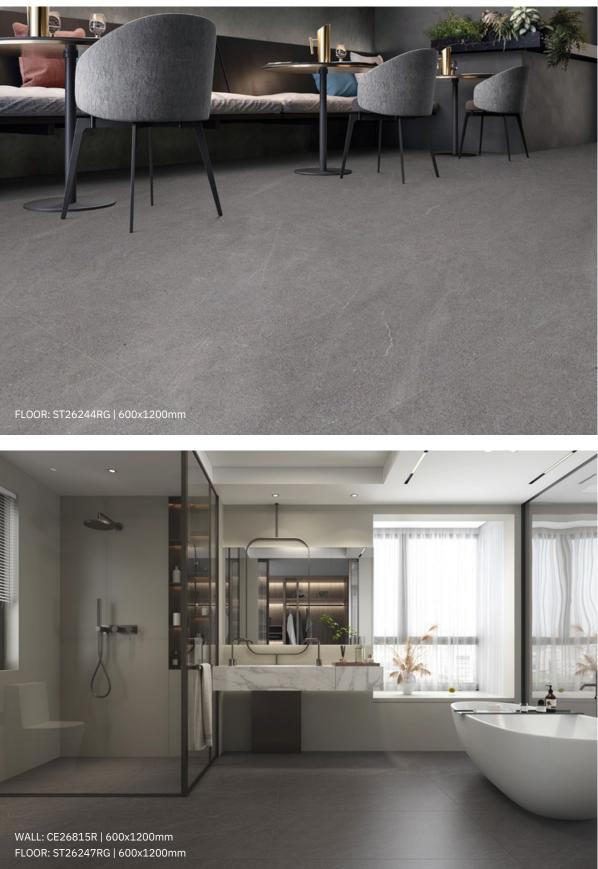

## VEIN STONE

ST66663N LIGHT GREY

ST66667N CHARCOAL

ST66662N APRICOT

ST66660N GREYISH CREAM

▲ 600x600mm

▲ 600x600mm

WALL&FLOOR: ST26662N | 600x1200mm

AC MR

(%100 PORCELAIN

600x1200x9mm 24"x48" 600x600x9mm 24"x24"

ST66242RG ALMOND

▲ 600x600mm

ST66240RG OFF-WHITE

ST66244RG MEDIUM GREY

ST66247RG DARK GREY

WALL: CE26815R | 600x1200mm FLOOR: CE26811R | 600x1200mm