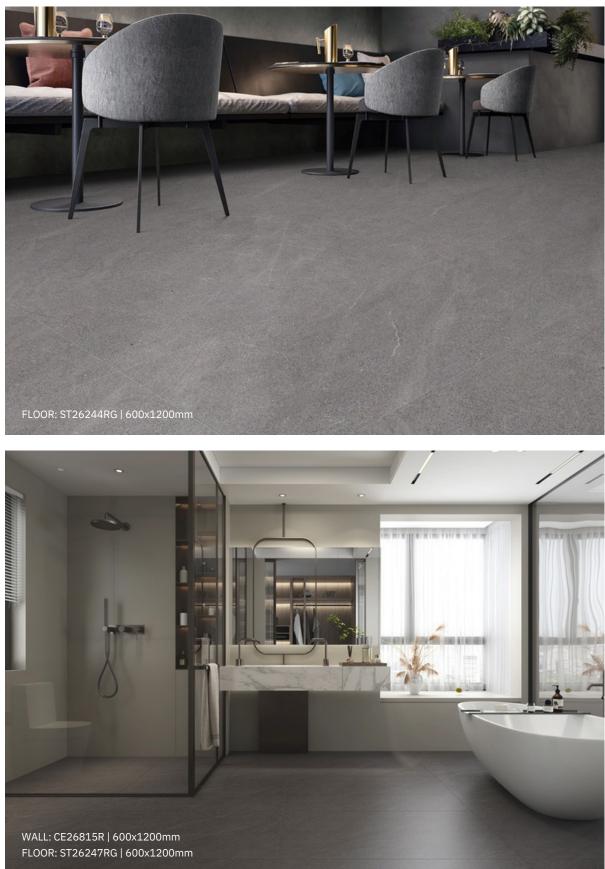

## META

| SIZE<br>600x1200x9mm | 600x600x9mm |
|----------------------|-------------|
| SURFACE:             | EXTERNAL    |
| ALMOND               |             |
| 600x1200x9mm         | ST26242RG   |
| 600x600x9mm          | ST66242RG   |
| OFF-WHITE            |             |
| 600x1200x9mm         | ST26240RG   |
| 600x600x9mm          | ST66240RG   |
| MEDIUM GREY          |             |
| 600x1200x9mm         | ST26244RG   |
| 600x600x9mm          | ST66244RG   |
| DARK GREY            |             |
| 600x1200x9mm         | ST26247RG   |
| 600x600x9mm          | ST66247RG   |

AC MR

(%100 PORCELAIN

600x1200x9mm 24"x48" 600x600x9mm 24"x24"

ST66242RG ALMOND

▲ 600x600mm

ST66240RG OFF-WHITE

ST66244RG MEDIUM GREY

ST66247RG DARK GREY