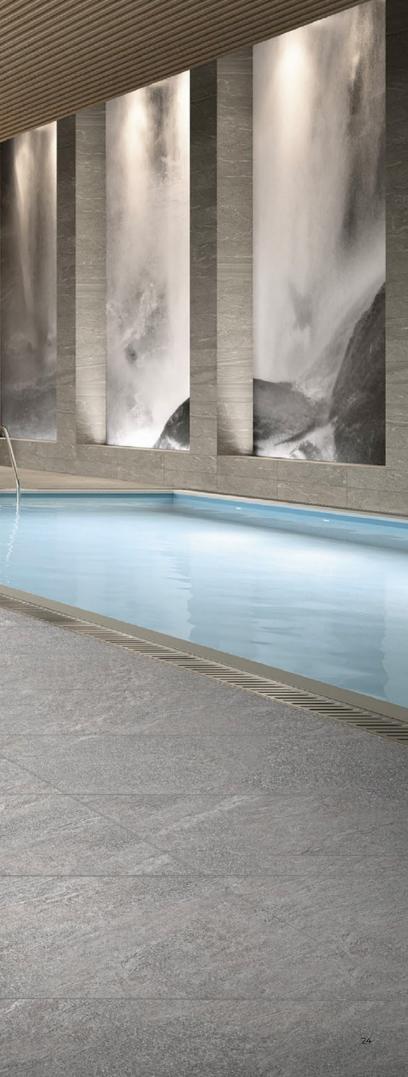

## **VEIN STONE**

| SIZE          |                |
|---------------|----------------|
| 1200x2700x6mm | 750x1500x10mm  |
|               |                |
|               |                |
|               |                |
| 600x1200x10mm | 600x600x9mm    |
|               | 600x600x911111 |
|               |                |
|               |                |
|               |                |
| SURFACE:      | NATURAL        |
|               |                |
| APRICOT       |                |
| 1200x2700x6mm | ST72662N       |
| 750x1500x10mm | ST57662N       |
| 600x1200x10mm | ST26662N       |
| 600x600x9mm   | ST66662N       |
|               |                |
| GREYISH CREAM |                |
| 1200x2700x6mm | ST72660N       |
| 750x1500x10mm | ST57660N       |
| 600x1200x10mm | ST26660N       |
| 600x600x9mm   | ST66660N       |
|               |                |
| LIGHT GREY    |                |
| 750x1500x10mm | ST57663N       |
| 600x1200x10mm | ST26663N       |
| 600x600x9mm   | ST66663N       |
|               |                |
| CHARCOAL      |                |
| 1200x2700x6mm | ST72667N       |

## VEIN STONE

ST66663N LIGHT GREY

ST66667N CHARCOAL

ST66662N APRICOT

ST66660N GREYISH CREAM

▲ 600x600mm

▲ 600x600mm

WALL&FLOOR: ST26662N | 600x1200mm