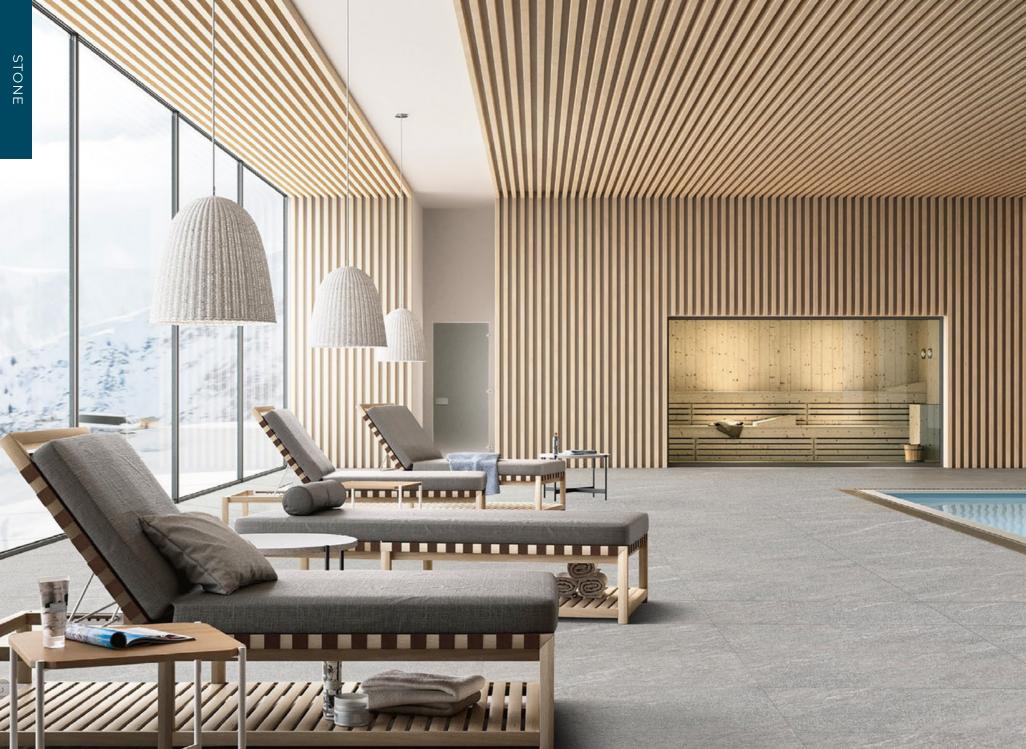

## **VEIN STONE**

| SIZE          |                |
|---------------|----------------|
| 1200x2700x6mm | 750x1500x10mm  |
|               |                |
|               |                |
|               |                |
| 600x1200x10mm | 600x600x9mm    |
|               | 600x600x911111 |
|               |                |
|               |                |
|               |                |
| SURFACE:      | NATURAL        |
|               |                |
| APRICOT       |                |
| 1200x2700x6mm | ST72662N       |
| 750x1500x10mm | ST57662N       |
| 600x1200x10mm | ST26662N       |
| 600x600x9mm   | ST66662N       |
|               |                |
| GREYISH CREAM |                |
| 1200x2700x6mm | ST72660N       |
| 750x1500x10mm | ST57660N       |
| 600x1200x10mm | ST26660N       |
| 600x600x9mm   | ST66660N       |
|               |                |
| LIGHT GREY    |                |
| 750x1500x10mm | ST57663N       |
| 600x1200x10mm | ST26663N       |
| 600x600x9mm   | ST66663N       |
|               |                |
| CHARCOAL      |                |
| 1200x2700x6mm | ST72667N       |

## VEIN STONE

ST66663N LIGHT GREY

ST66667N CHARCOAL

ST66662N APRICOT

ST66660N GREYISH CREAM

▲ 600x600mm

▲ 600x600mm

WALL&FLOOR: ST26662N | 600x1200mm