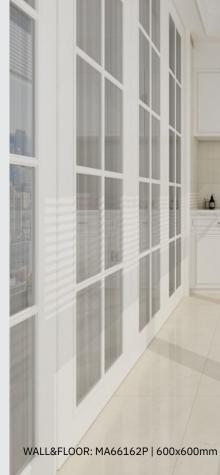

## STONE MIX

V3

GRANITE 600x1200x10mm

MA26193P

1 SIZE

Si ke

ALMOND

2 SIZES

600x1200x10mm 24"x48" 600x600x9mm 24"x24"

FLOOR: MA66162P | 600x600mm

CELADON

DARK GREY

600x1200x10mm 24"x48" 600x600x9mm 24"x24"