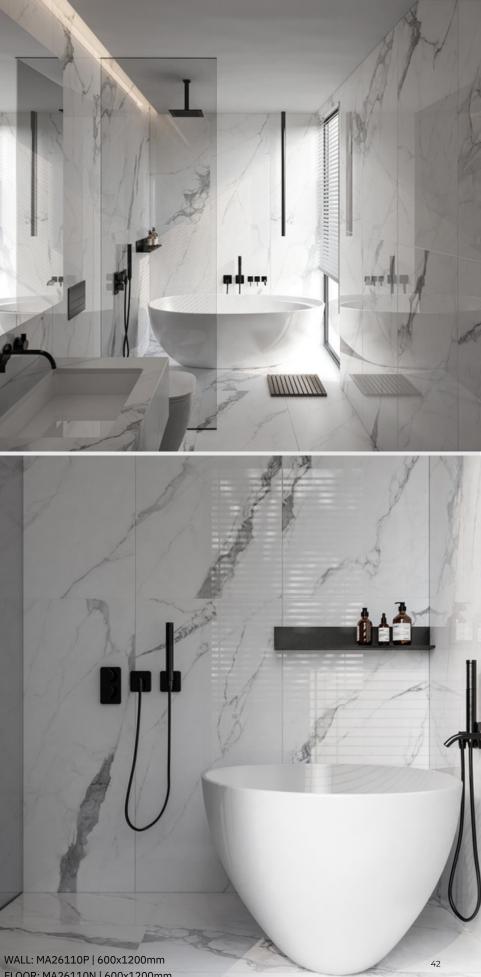

WHITE for 900x1800mm WHITE for 600x1200mm

2 SIZES

900x1800x9mm 36"x72" 600x1200x10mm 24"x48"

AC MR NAS

▲ 600x1200mm

V2

FLOOR: MA26110N | 600x1200mm

LIGHT GREY