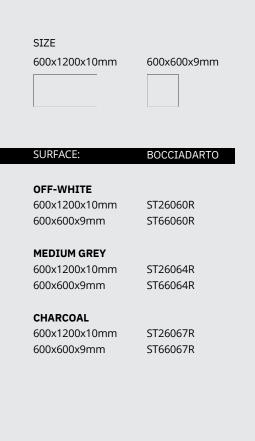

## BURGUNDY

(%100 PORCELAIN

100% Porcelain Easy-To-Clean Floor/Wall Indoor/Outdoor

2 SIZES

600x1200x10mm 24"x48" 600x600x9mm 24"x24"

## BURGUNDY

▲ 600x600mm

ST66067R CHARCOAL

▲ 600x600mm

Iac MRA

2 SIZES

OFF-WHITE

MEDIUM GREY