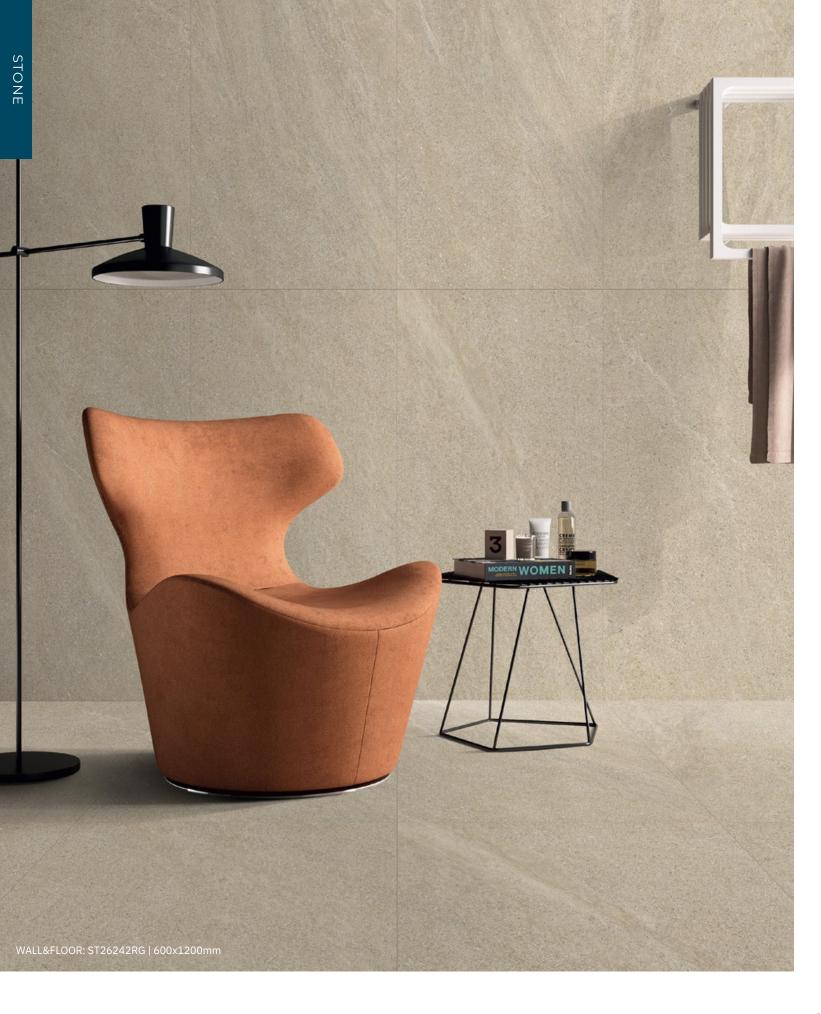

## META

| SIZE<br>600x1200x9mm | 600x600x9mm |
|----------------------|-------------|
| SURFACE:             | EXTERNAL    |
| ALMOND               |             |
| 600x1200x9mm         | ST26242RG   |
| 600x600x9mm          | ST66242RG   |
| OFF-WHITE            |             |
| 600x1200x9mm         | ST26240RG   |
| 600x600x9mm          | ST66240RG   |
| MEDIUM GREY          |             |
| 600x1200x9mm         | ST26244RG   |
| 600x600x9mm          | ST66244RG   |
| DARK GREY            |             |
| 600x1200x9mm         | ST26247RG   |
| 600x600x9mm          | ST66247RG   |

AC MR

(%100 PORCELAIN

600x1200x9mm 24"x48" 600x600x9mm 24"x24"

ST66242RG ALMOND

▲ 600x600mm

ST66240RG OFF-WHITE

ST66244RG MEDIUM GREY

ST66247RG DARK GREY