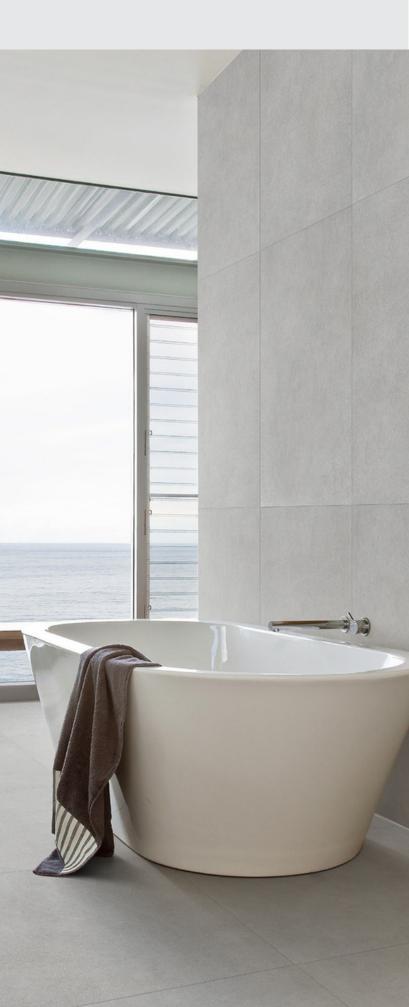

## **VEIN STONE**

| SIZE          |                |
|---------------|----------------|
| 1200x2700x6mm | 750x1500x10mm  |
|               |                |
|               |                |
|               |                |
| 600x1200x10mm | 600x600x9mm    |
|               | 600x600x911111 |
|               |                |
|               |                |
|               |                |
| SURFACE:      | NATURAL        |
|               |                |
| APRICOT       |                |
| 1200x2700x6mm | ST72662N       |
| 750x1500x10mm | ST57662N       |
| 600x1200x10mm | ST26662N       |
| 600x600x9mm   | ST66662N       |
|               |                |
| GREYISH CREAM |                |
| 1200x2700x6mm | ST72660N       |
| 750x1500x10mm | ST57660N       |
| 600x1200x10mm | ST26660N       |
| 600x600x9mm   | ST66660N       |
|               |                |
| LIGHT GREY    |                |
| 750x1500x10mm | ST57663N       |
| 600x1200x10mm | ST26663N       |
| 600x600x9mm   | ST66663N       |
|               |                |
| CHARCOAL      |                |
| 1200x2700x6mm | ST72667N       |

## VEIN STONE

ST66663N LIGHT GREY

ST66667N CHARCOAL

ST66662N APRICOT

ST66660N GREYISH CREAM

▲ 600x600mm

▲ 600x600mm

WALL&FLOOR: ST26662N | 600x1200mm