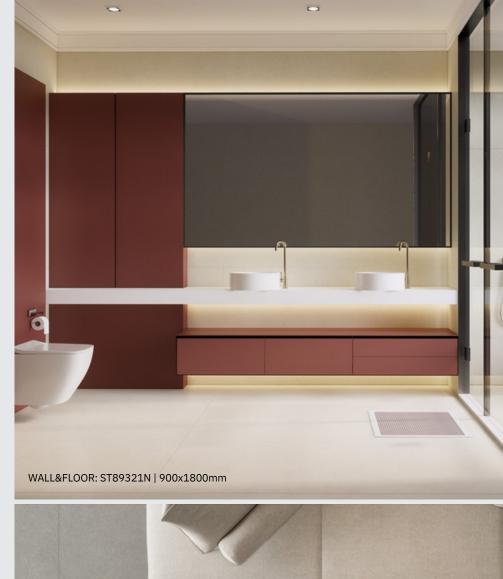

## SAND ROCK

| SIZE<br>900x1800x9mm                            | 600x600x9mm |
|-------------------------------------------------|-------------|
| SURFACE:                                        | NATURAL     |
| <b>APRICOT</b> <sup>①</sup><br>900x1800x9mm     | ST89321N    |
| <b>OFF-WHITE</b> <sup>①</sup><br>900x1800x9mm   | ST89320N    |
| LIGHT GREY ①<br>900x1800x9mm                    | ST89323N    |
| <b>MEDIUM GREY</b> <sup>①</sup><br>900x1800x9mm | ST89324N    |
| <b>APRICOT</b> <sup>②</sup><br>600x600x9mm      | ST66322N    |
| BROWN <sup>②</sup><br>600x600x9mm               | ST66325N    |
| LIGHT GREY <sup>②</sup><br>600x600x9mm          | ST66323N    |
| <b>DARK GREY</b> <sup>②</sup><br>600x600x9mm    | ST66327N    |
|                                                 |             |
|                                                 |             |
|                                                 |             |