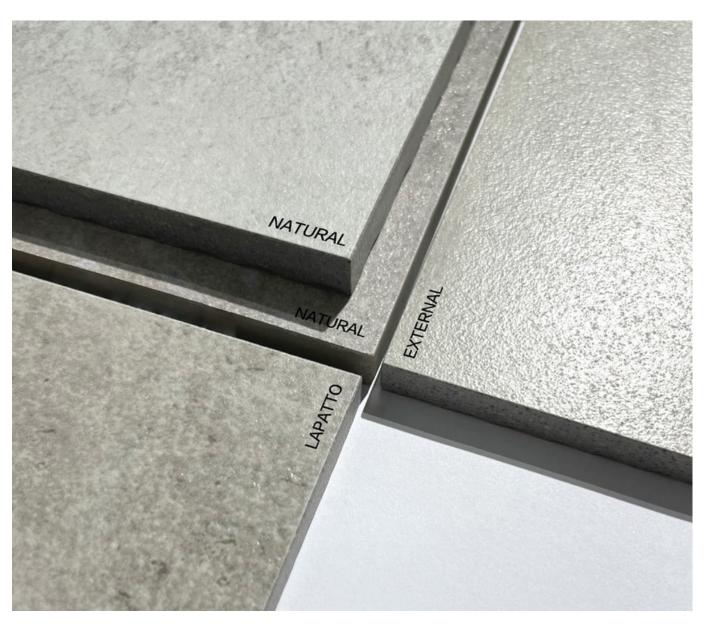

## **VEIN STONE**

| SIZE          |                |
|---------------|----------------|
| 1200x2700x6mm | 750x1500x10mm  |
|               |                |
|               |                |
|               |                |
| 600x1200x10mm | 600x600x9mm    |
|               | 600x600x911111 |
|               |                |
|               |                |
|               |                |
| SURFACE:      | NATURAL        |
|               |                |
| APRICOT       |                |
| 1200x2700x6mm | ST72662N       |
| 750x1500x10mm | ST57662N       |
| 600x1200x10mm | ST26662N       |
| 600x600x9mm   | ST66662N       |
|               |                |
| GREYISH CREAM |                |
| 1200x2700x6mm | ST72660N       |
| 750x1500x10mm | ST57660N       |
| 600x1200x10mm | ST26660N       |
| 600x600x9mm   | ST66660N       |
|               |                |
| LIGHT GREY    |                |
| 750x1500x10mm | ST57663N       |
| 600x1200x10mm | ST26663N       |
| 600x600x9mm   | ST66663N       |
|               |                |
| CHARCOAL      |                |
| 1200x2700x6mm | ST72667N       |