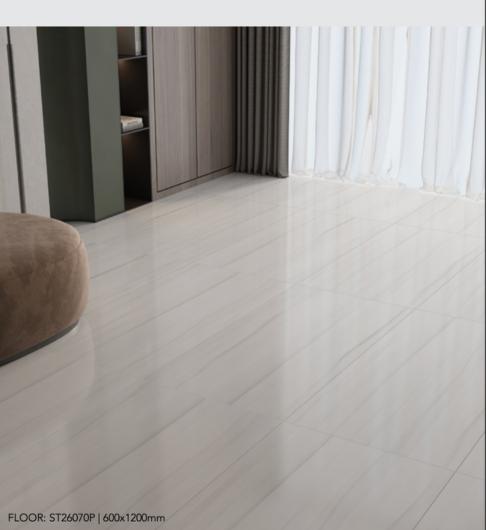

## N.A. CRATON

| SIZE<br>600x1200x10mm       |          |
|-----------------------------|----------|
| SURFACE:                    | LUX      |
| BIANCO<br>600x1200x10mm     | ST26070P |
| LIGHT GREY<br>600x1200x10mm | ST26073P |