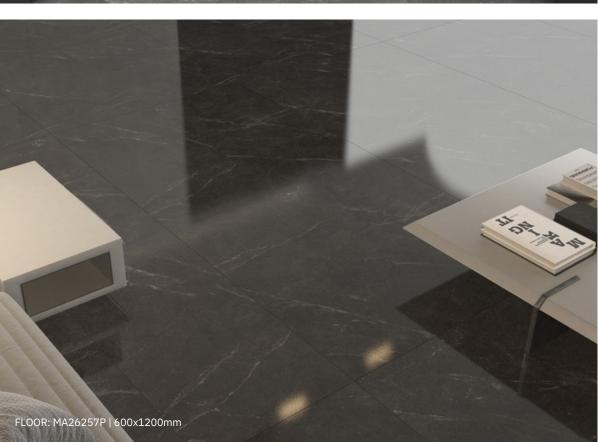

## ALMERA

| SIZE                                                                                                                                                                                                                                                                    |                                                                                |
|-------------------------------------------------------------------------------------------------------------------------------------------------------------------------------------------------------------------------------------------------------------------------|--------------------------------------------------------------------------------|
| 600x1200x10mm                                                                                                                                                                                                                                                           | 600x600x9mm                                                                    |
|                                                                                                                                                                                                                                                                         |                                                                                |
|                                                                                                                                                                                                                                                                         |                                                                                |
|                                                                                                                                                                                                                                                                         |                                                                                |
| SURFACE:                                                                                                                                                                                                                                                                | NATURAL                                                                        |
|                                                                                                                                                                                                                                                                         |                                                                                |
| APRICOT                                                                                                                                                                                                                                                                 |                                                                                |
| 600x1200x10mm                                                                                                                                                                                                                                                           | MA26252N                                                                       |
| OFF-WHITE                                                                                                                                                                                                                                                               |                                                                                |
| 600x1200x10mm                                                                                                                                                                                                                                                           | MA26250N                                                                       |
| 600x600x9mm                                                                                                                                                                                                                                                             | MA66250N                                                                       |
| CELADON                                                                                                                                                                                                                                                                 |                                                                                |
| 600x600x9mm                                                                                                                                                                                                                                                             | MA6625CN                                                                       |
|                                                                                                                                                                                                                                                                         |                                                                                |
| LIGHT GREY                                                                                                                                                                                                                                                              |                                                                                |
| 600x1200x10mm                                                                                                                                                                                                                                                           | MA26253N                                                                       |
| 600x600x9mm                                                                                                                                                                                                                                                             | MA66253N                                                                       |
| DARK GREY                                                                                                                                                                                                                                                               |                                                                                |
| 600x1200x10mm                                                                                                                                                                                                                                                           | MA26257N                                                                       |
| 600x600x9mm                                                                                                                                                                                                                                                             | MA66257N                                                                       |
|                                                                                                                                                                                                                                                                         |                                                                                |
|                                                                                                                                                                                                                                                                         |                                                                                |
| SURFACE:                                                                                                                                                                                                                                                                | LUX                                                                            |
|                                                                                                                                                                                                                                                                         | LUX                                                                            |
| SURFACE:<br>APRICOT<br>600x1200x10mm                                                                                                                                                                                                                                    |                                                                                |
| <b>APRICOT</b><br>600x1200x10mm                                                                                                                                                                                                                                         | LUX<br>MA26252P                                                                |
| APRICOT<br>600x1200x10mm<br>OFF-WHITE                                                                                                                                                                                                                                   | MA26252P                                                                       |
| <b>APRICOT</b><br>600x1200x10mm<br><b>OFF-WHITE</b><br>600x1200x10mm                                                                                                                                                                                                    |                                                                                |
| APRICOT<br>600x1200x10mm<br>OFF-WHITE<br>600x1200x10mm<br>CELADON                                                                                                                                                                                                       | MA26252P<br>MA26250P                                                           |
| <b>APRICOT</b><br>600x1200x10mm<br><b>OFF-WHITE</b><br>600x1200x10mm                                                                                                                                                                                                    | MA26252P                                                                       |
| APRICOT<br>600x1200x10mm<br>OFF-WHITE<br>600x1200x10mm<br>CELADON                                                                                                                                                                                                       | MA26252P<br>MA26250P                                                           |
| <b>APRICOT</b><br>600x1200x10mm<br><b>OFF-WHITE</b><br>600x1200x10mm<br><b>CELADON</b><br>600x1200x10mm                                                                                                                                                                 | MA26252P<br>MA26250P                                                           |
| APRICOT<br>600x1200x10mm<br>OFF-WHITE<br>600x1200x10mm<br>CELADON<br>600x1200x10mm<br>LIGHT GREY                                                                                                                                                                        | MA26252P<br>MA26250P<br>MA2625CP                                               |
| APRICOT<br>600x1200x10mm<br>OFF-WHITE<br>600x1200x10mm<br>CELADON<br>600x1200x10mm<br>LIGHT GREY<br>600x1200x10mm                                                                                                                                                       | MA26252P<br>MA26250P<br>MA2625CP                                               |
| APRICOT<br>600x1200x10mm<br>OFF-WHITE<br>600x1200x10mm<br>CELADON<br>600x1200x10mm<br>LIGHT GREY<br>600x1200x10mm<br>DARK GREY                                                                                                                                          | MA26252P<br>MA26250P<br>MA2625CP<br>MA26253P                                   |
| APRICOT<br>600x1200x10mm<br>OFF-WHITE<br>600x1200x10mm<br>CELADON<br>600x1200x10mm<br>LIGHT GREY<br>600x1200x10mm<br>DARK GREY                                                                                                                                          | MA26252P<br>MA26250P<br>MA2625CP<br>MA26253P                                   |
| APRICOT<br>600x1200x10mm<br>OFF-WHITE<br>600x1200x10mm<br>CELADON<br>600x1200x10mm<br>LIGHT GREY<br>600x1200x10mm<br>DARK GREY<br>600x1200x10mm                                                                                                                         | MA26252P<br>MA26250P<br>MA2625CP<br>MA26253P<br>MA26257P                       |
| APRICOT<br>600x1200x10mm<br>OFF-WHITE<br>600x1200x10mm<br>CELADON<br>600x1200x10mm<br>LIGHT GREY<br>600x1200x10mm<br>DARK GREY<br>600x1200x10mm<br>SURFACE:                                                                                                             | MA26252P<br>MA26250P<br>MA2625CP<br>MA26253P<br>MA26257P                       |
| APRICOT<br>600x1200x10mm<br>OFF-WHITE<br>600x1200x10mm<br>CELADON<br>600x1200x10mm<br>LIGHT GREY<br>600x1200x10mm<br>DARK GREY<br>600x1200x10mm<br>SURFACE:<br>OFF-WHITE<br>600x600x9mm                                                                                 | MA26252P<br>MA26250P<br>MA2625CP<br>MA26253P<br>MA26257P<br>GLOSSY             |
| APRICOT         600x1200x10mm         OFF-WHITE         600x1200x10mm         CELADON         600x1200x10mm         LIGHT GREY         600x1200x10mm         DARK GREY         600x1200x10mm         SURFACE:         OFF-WHITE         600x600x9mm         CELADON     | MA26252P<br>MA26250P<br>MA2625CP<br>MA26253P<br>MA26257P<br>GLOSSY<br>MA66250P |
| APRICOT         600x1200x10mm         OFF-WHITE         600x1200x10mm         CELADON         600x1200x10mm         LIGHT GREY         600x1200x10mm         DARK GREY         600x1200x10mm         SURFACE:         OFF-WHITE         600x600x9mm         600x600x9mm | MA26252P<br>MA26250P<br>MA2625CP<br>MA26253P<br>MA26257P<br>GLOSSY             |
| APRICOT         600x1200x10mm         OFF-WHITE         600x1200x10mm         CELADON         600x1200x10mm         LIGHT GREY         600x1200x10mm         DARK GREY         600x1200x10mm         SURFACE:         OFF-WHITE         600x600x9mm         CELADON     | MA26252P<br>MA26250P<br>MA2625CP<br>MA26253P<br>MA26257P<br>GLOSSY<br>MA66250P |

## ALMERA

MA66250N | P OFF-WHITE

▲ 600x600mm

52

| 2 COLORS |  | V2 |
|----------|--|----|

ACC MRA

 Image: Non-State
 Image: Non-State<