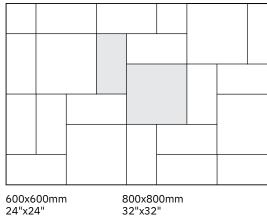

## LAYING SUGGESTIONS

\* Installation Suggestions

600x1200mm 24"x48" 1000x2600mm 40"x104" 750x1500mm 30"x60" 1200x2700mm 48"x108" 900x1800mm 36"x72"

24"x24" 32"x32" 300x600mm 400x800mm 12"x24" 16"x32"

600x1200mm 24"x48" 1000x2600mm 40"x104" 750x1500mm 30"x60" 1200x2700mm 48"x108" 900x1800mm 36"x72"