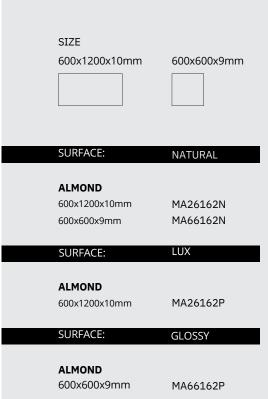

## ROMAN TRAVERTINO

| SIZE<br>600x1200x10mm                  | 600x600x9mm          |
|----------------------------------------|----------------------|
| SURFACE:                               | NATURAL              |
| ALMOND<br>600x1200x10mm<br>600x600x9mm | MA26172N<br>MA66172N |
| SURFACE:                               | LUX                  |
| <b>ALMOND</b><br>600x1200x10mm         | MA26172P             |
| SURFACE:                               | GLOSSY               |
| <b>ALMOND</b><br>600x600x9mm           | MA66172P             |

#### 1 COLOR

ALMOND

2 SIZES

600x1200x10mm 24"x48" 600x600x9mm 24"x24"