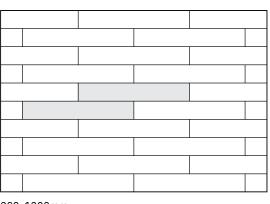

## LAYING SUGGESTIONS

\* Installation Suggestions

600x1200mm 24"x48" 1000x2600mm 40"x104" 750x1500mm 30"x60" 1200x2700mm 48"x108" 900x1800mm 36"x72"

24"x24" 32"x32" 300x600mm 400x800mm 12"x24" 16"x32"

600x1200mm 24"x48" 1000x2600mm 40"x104" 750x1500mm 30"x60" 1200x2700mm 48"x108" 900x1800mm 36"x72"