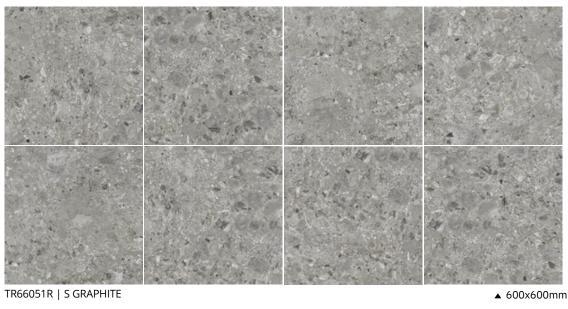

# TERRAZZO Restyle Classics Into Modern Art

Instead of complicated design and dynamic color palette, Element sustains the essence of Terrazzo by recreating the granular finish with special techniques to bring new classics and more power to the space.

## SHANGHAI 1925 \*customized

TR66050R | S OFF-WHITE

▲ 600x600mm

TR66052R | S GREYISH CREAM

TR66053R | S SMOKE GREY

▲ 600x600mm

TR66054R | S MEDIUM GREY

81