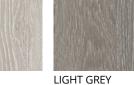

CHARCOAL

SIZE 150x900x10mm SURFACE: NATURAL BIANCO 150x900x10mm WD59421R OFF-WHITE 150x900x10mm WD59420R LIGHT GREY 150x900x10mm WD59423R

ORIGINAL 150x900x10mm

WD59422R

WD59425R

WD59427R

BROWN 150x900x10mm

V2