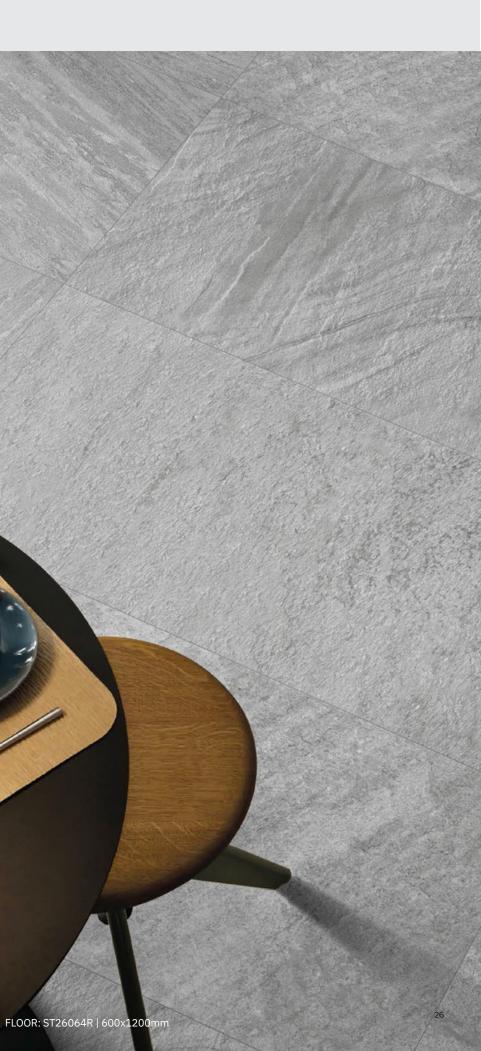

## **VEIN STONE**

| SIZE          |                |
|---------------|----------------|
| 1200x2700x6mm | 750x1500x10mm  |
|               |                |
|               |                |
|               |                |
| 600x1200x10mm | 600x600x9mm    |
|               | 600x600x911111 |
|               |                |
|               |                |
|               |                |
| SURFACE:      | NATURAL        |
|               |                |
| APRICOT       |                |
| 1200x2700x6mm | ST72662N       |
| 750x1500x10mm | ST57662N       |
| 600x1200x10mm | ST26662N       |
| 600x600x9mm   | ST66662N       |
|               |                |
| GREYISH CREAM |                |
| 1200x2700x6mm | ST72660N       |
| 750x1500x10mm | ST57660N       |
| 600x1200x10mm | ST26660N       |
| 600x600x9mm   | ST66660N       |
|               |                |
| LIGHT GREY    |                |
| 750x1500x10mm | ST57663N       |
| 600x1200x10mm | ST26663N       |
| 600x600x9mm   | ST66663N       |
|               |                |
| CHARCOAL      |                |
| 1200x2700x6mm | ST72667N       |

## VEIN STONE

ST66663N LIGHT GREY

ST66667N CHARCOAL

ST66662N APRICOT

ST66660N GREYISH CREAM

▲ 600x600mm

▲ 600x600mm

WALL&FLOOR: ST26662N | 600x1200mm