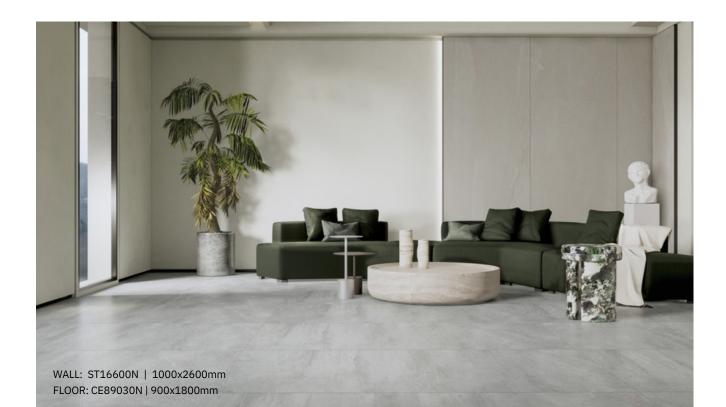

## **CEMENT** Renewed Esthetics For Simplicity

Featuring a simplistic calm of fair-faced concrete, Cement has more artistic gloss and vein enabled by fantastic techniques processing. The detail-focused simplicity renders the space refreshingly elegant and brings out a sense of distinctive vivacity in unadorned style, which will sustain overtime.

 $\bigcirc$ 

OFF-WHITE

SMOKE GREY CARBON

CELADON

1200x2700x6mm 48"x108" 900x1800x9mm 36"x72" 600x1200x10mm 24"x48" 600x600x9mm 24"x24"

BLUE AND WHITE

| SIZE<br>1200x2700x6m                                                               | m                             | 900x180               | )0x9mm                     | ]                      |
|------------------------------------------------------------------------------------|-------------------------------|-----------------------|----------------------------|------------------------|
|                                                                                    |                               |                       |                            |                        |
| 600x1200x10m                                                                       | m                             | 600×600               | )x9mm                      |                        |
| SURFACE:                                                                           | NATURA                        | AL EX                 | TERNAL                     | LAPATTO                |
| <b>OFF-WHITE</b><br>1200x2700x6mm<br>900x1800x9mm<br>600x1200x10mm<br>600x600x9mm  | CE2603                        | ON - CE89<br>ONG CE20 | 6030RG (                   | E26030S<br>E66030S     |
| <b>CREAM GREY</b><br>1200x2700x6mm<br>900x1800x9mm<br>600x1200x10mm<br>600x600x9mm | CE2603                        | 3N - CE89<br>3NG CE20 | 6033RG (                   | E26033S<br>E66033S     |
| <b>CREAM BROWN</b><br>900x1800x9mm<br>600x1200x10mm<br>600x600x9mm                 | CE2603                        |                       | E89035S<br>26035S<br>5035S | CE26035NG<br>CE66035NG |
| <b>CELADON</b><br>600x600x9mm                                                      | CE6603                        | CNG CE6               | 603CRG (                   | 2E6603CS               |
| <b>SMOKE GREY</b><br>900x1800x9mm<br>600x1200x10mm<br>600x600x9mm                  | CE89034<br>CE26034<br>CE66034 |                       | E89034S<br>26034S<br>5034S | CE26034NG<br>CE66034NG |
| <b>CARBON</b><br>600x1200x10mm                                                     | CE2603                        | 7NG                   | -                          | CE26037S               |
|                                                                                    |                               |                       |                            |                        |
|                                                                                    |                               |                       |                            |                        |
|                                                                                    |                               |                       |                            |                        |

FLOOR: CE89033N | 900x1800mm