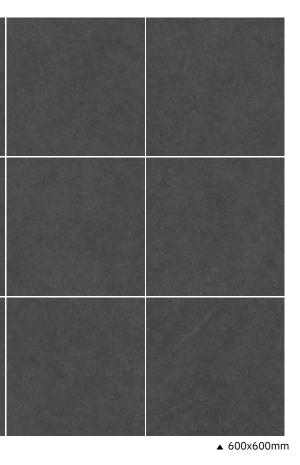

## BURGUNDY

▲ 600x600mm

ST66067R CHARCOAL

▲ 600x600mm

Iac MRA

2 SIZES

OFF-WHITE

MEDIUM GREY