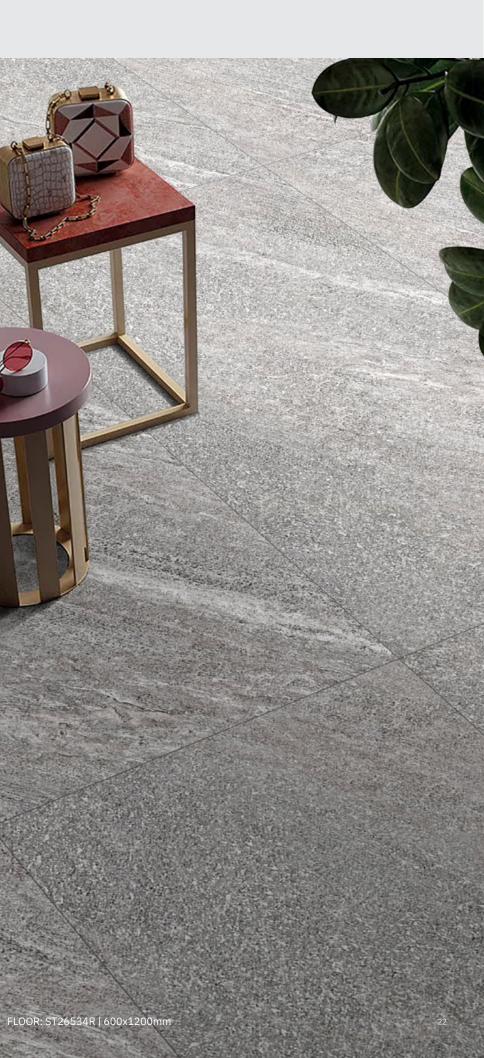

## **VEIN STONE**

| SIZE          |                |
|---------------|----------------|
| 1200x2700x6mm | 750x1500x10mm  |
|               |                |
|               |                |
|               |                |
| 600x1200x10mm | 600x600x9mm    |
|               | 600x600x911111 |
|               |                |
|               |                |
|               |                |
| SURFACE:      | NATURAL        |
|               |                |
| APRICOT       |                |
| 1200x2700x6mm | ST72662N       |
| 750x1500x10mm | ST57662N       |
| 600x1200x10mm | ST26662N       |
| 600x600x9mm   | ST66662N       |
|               |                |
| GREYISH CREAM |                |
| 1200x2700x6mm | ST72660N       |
| 750x1500x10mm | ST57660N       |
| 600x1200x10mm | ST26660N       |
| 600x600x9mm   | ST66660N       |
|               |                |
| LIGHT GREY    |                |
| 750x1500x10mm | ST57663N       |
| 600x1200x10mm | ST26663N       |
| 600x600x9mm   | ST66663N       |
|               |                |
| CHARCOAL      |                |
| 1200x2700x6mm | ST72667N       |

## VEIN STONE

ST66663N LIGHT GREY

ST66667N CHARCOAL

ST66662N APRICOT

ST66660N GREYISH CREAM

▲ 600x600mm

▲ 600x600mm

WALL&FLOOR: ST26662N | 600x1200mm