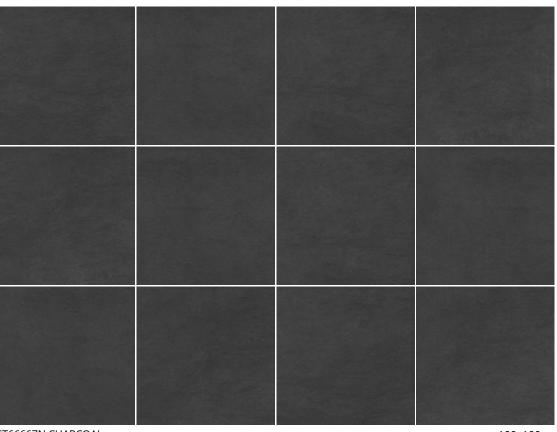

## **VEIN STONE**

| SIZE          |                |
|---------------|----------------|
| 1200x2700x6mm | 750x1500x10mm  |
|               |                |
|               |                |
|               |                |
| 600x1200x10mm | 600x600x9mm    |
|               | 600x600x911111 |
|               |                |
|               |                |
|               |                |
| SURFACE:      | NATURAL        |
|               |                |
| APRICOT       |                |
| 1200x2700x6mm | ST72662N       |
| 750x1500x10mm | ST57662N       |
| 600x1200x10mm | ST26662N       |
| 600x600x9mm   | ST66662N       |
|               |                |
| GREYISH CREAM |                |
| 1200x2700x6mm | ST72660N       |
| 750x1500x10mm | ST57660N       |
| 600x1200x10mm | ST26660N       |
| 600x600x9mm   | ST66660N       |
|               |                |
| LIGHT GREY    |                |
| 750x1500x10mm | ST57663N       |
| 600x1200x10mm | ST26663N       |
| 600x600x9mm   | ST66663N       |
|               |                |
| CHARCOAL      |                |
| 1200x2700x6mm | ST72667N       |

## VEIN STONE

ST66663N LIGHT GREY

ST66667N CHARCOAL

ST66662N APRICOT

ST66660N GREYISH CREAM

▲ 600x600mm

▲ 600x600mm

WALL&FLOOR: ST26662N | 600x1200mm