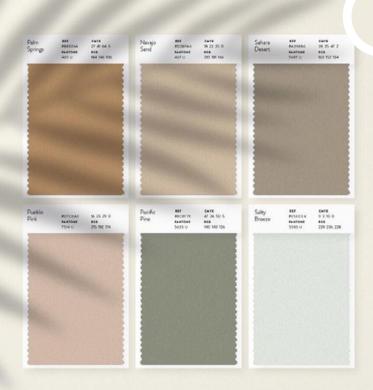

---|
| SURFACE:                    | LUX      |
| BIANCO<br>600x1200x10mm     | ST26070P |
| LIGHT GREY<br>600x1200x10mm | ST26073P |



1 SIZE







## ROMAN TRAVERTINO

| SIZE<br>600x1200x10mm                  | 600x600x9mm          |
|----------------------------------------|----------------------|
| SURFACE:                               | NATURAL              |
| ALMOND<br>600x1200x10mm<br>600x600x9mm | MA26172N<br>MA66172N |
| SURFACE:                               | LUX                  |
| <b>ALMOND</b><br>600x1200x10mm         | MA26172P             |
| SURFACE:                               | GLOSSY               |
| <b>ALMOND</b><br>600x600x9mm           | MA66172P             |

#### 1 COLOR



ALMOND

2 SIZES



600x1200x10mm 24"x48" 600x600x9mm 24"x24"







## oure color









## **PURE COLOR** To Be Simplified & Extraordinary

Returning to the most primitive and concrete form, its design is minimalistic rather than simple. Element , with its natural color as its origin, tries to restore the original appearance of a happy life with a pure color, which is spotless, pure and clear, giving people a sense of quiet comfort and infinite space-time thinking.









LIGHT COFFEE

GREYISH CREAM

BIANCO

2 SIZES



1200x2800x6mm 48"x110" 600x1200x9mm 24"x48"



DARK COFFEE



(%100 PORCELAIN



ARCHVIWE

| SIZE<br>1200x2800x6mm               |          |
|-------------------------------------|----------|
| 600x1200x9mm                        |          |
| SURFACE:                            | NATURAL  |
| <b>SNOW WHITE</b><br>1200x2800x6mm  | PC28810N |
| VANIL