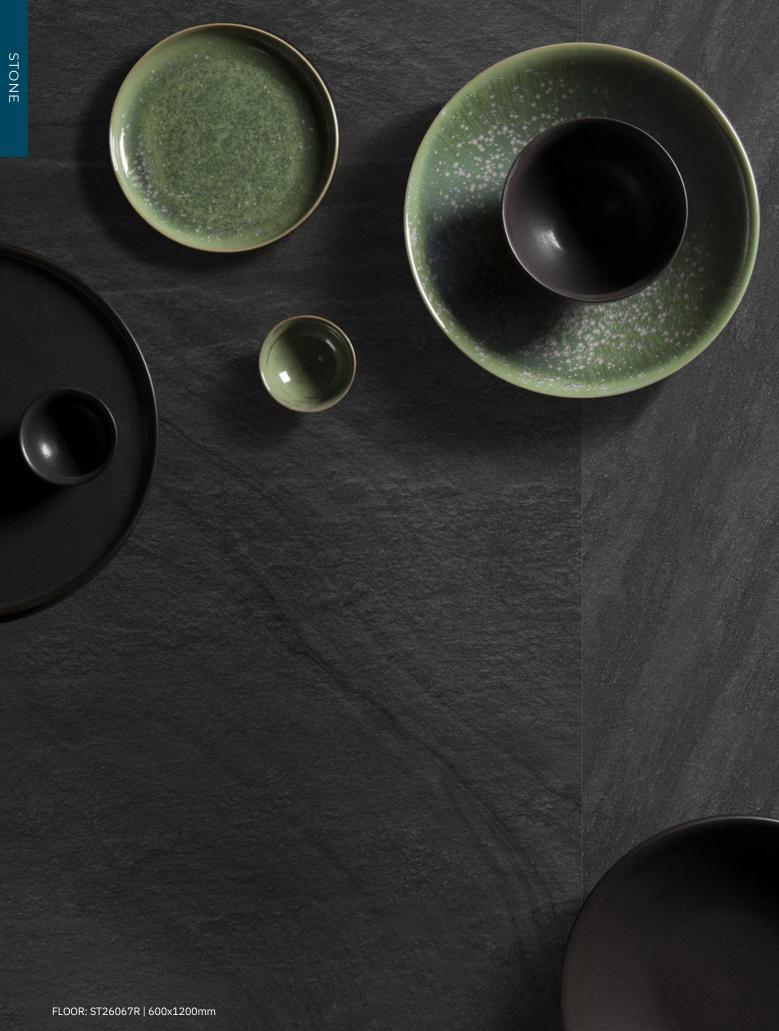

## BURGUNDY

▲ 600x600mm

ST66067R CHARCOAL

▲ 600x600mm

Iac MRA

2 SIZES

OFF-WHITE

MEDIUM GREY

WALL&FLOOR: MA26153N | 600x1200mm MA66153N | 600x600mm

(%100 PORCELAIN

Ì

100% Porcelain Easy-To-Clean Floor/Wall Indoor/Outdoor

(À

OIL