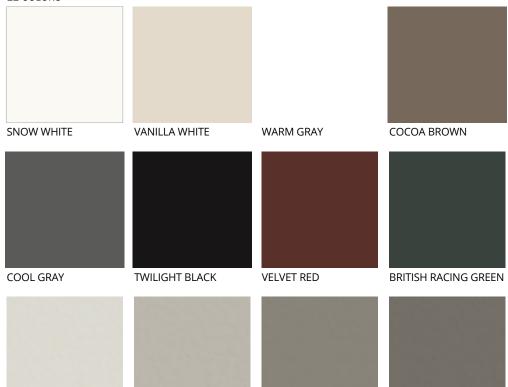

## **PURE COLOR** To Be Simplified & Extraordinary

Returning to the most primitive and concrete form, its design is minimalistic rather than simple. Element , with its natural color as its origin, tries to restore the original appearance of a happy life with a pure color, which is spotless, pure and clear, giving people a sense of quiet comfort and infinite space-time thinking.

LIGHT COFFEE

GREYISH CREAM

BIANCO

2 SIZES

1200x2800x6mm 48"x110" 600x1200x9mm 24"x48"

DARK COFFEE

(%100 PORCELAIN

ARCHVIWE

| SIZE<br>1200x2800x6mm               |          |
|-------------------------------------|----------|
| 600x1200x9mm                        |          |
| SURFACE:                            | NATURAL  |
| <b>SNOW WHITE</b><br>1200x2800x6mm  | PC28810N |
| VANILLA WHITE<br>1200x2800x6mm      | PC28812N |
| <b>WARM GRAY</b><br>1200x2800x6mm   | PC28813N |
| COCOA BROWN<br>1200x2800x6mm        | PC28815N |
| <b>COOL GRAY</b><br>1200x2800x6mm   | PC28814N |
| TWILIGHT BLACK<br>1200x2800x6mm     | PC28817N |
| <b>VELVET RED</b><br>1200x2800x6mm  | PC28819N |
| BRITISH RACING GRE<br>1200x2800x6mm |          |
| <b>BIANCO</b><br>600x1200x9mm       | CE26810R |
| GREYISH CREAM<br>600x1200x9mm       | CE26811R |
| LIGHT COFFEE<br>600x1200x9mm        | CE26815R |
| DARK COFFEE<br>600x1200x9mm         | CE26818R |
|                                     |          |