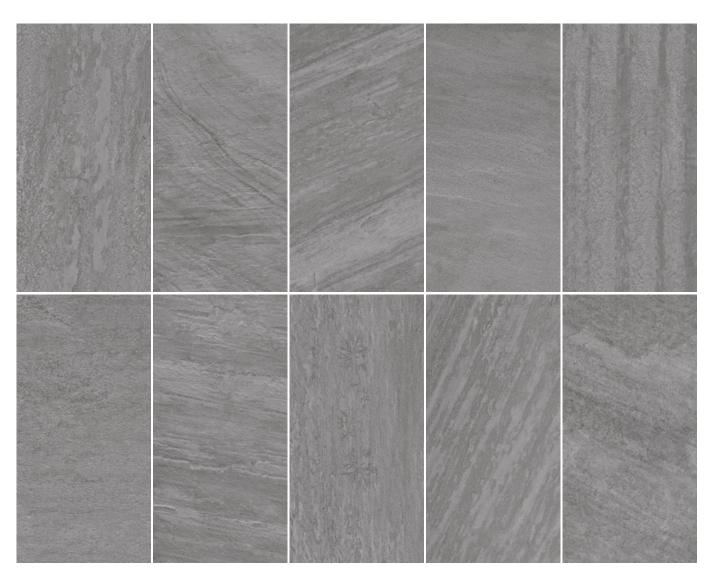

## BURGUNDY

(%100 PORCELAIN

100% Porcelain Easy-To-Clean Floor/Wall Indoor/Outdoor

2 SIZES

600x1200x10mm 24"x48" 600x600x9mm 24"x24"

## BURGUNDY

▲ 600x600mm

ST66067R CHARCOAL

▲ 600x600mm

Iac MRA

2 SIZES

OFF-WHITE

MEDIUM GREY