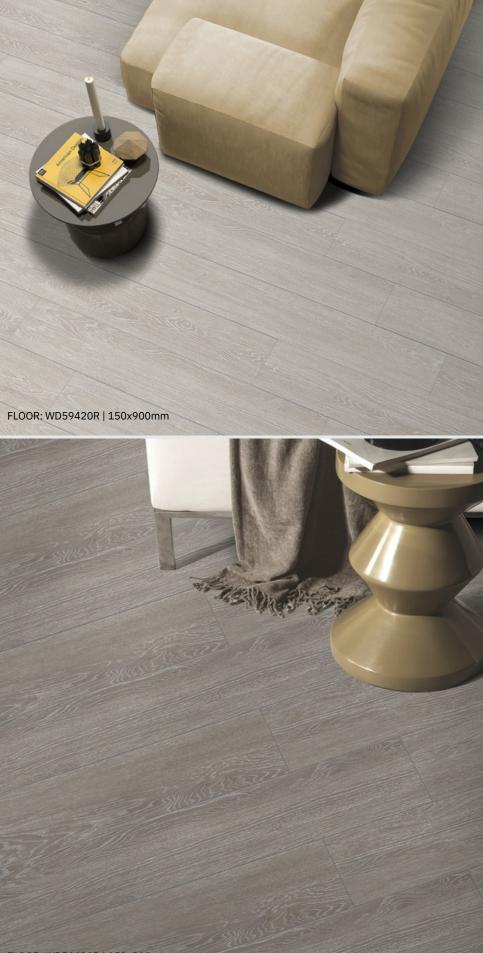

CHARCOAL

SIZE 150x900x10mm SURFACE: NATURAL BIANCO 150x900x10mm WD59421R OFF-WHITE 150x900x10mm WD59420R LIGHT GREY 150x900x10mm WD59423R

ORIGINAL 150x900x10mm

WD59422R

WD59425R

WD59427R

BROWN 150x900x10mm

V2

(%100 PORCELAIN

00% Porcelain Easy-To-Clean Floor/Wall Indoor/Outdoor

L

CHARCOAL 150x900x10mm

1 SIZE

65

WALL: PC28812N | 1200x2800mm FLOOR: ST89321N | 900x1800mm

67