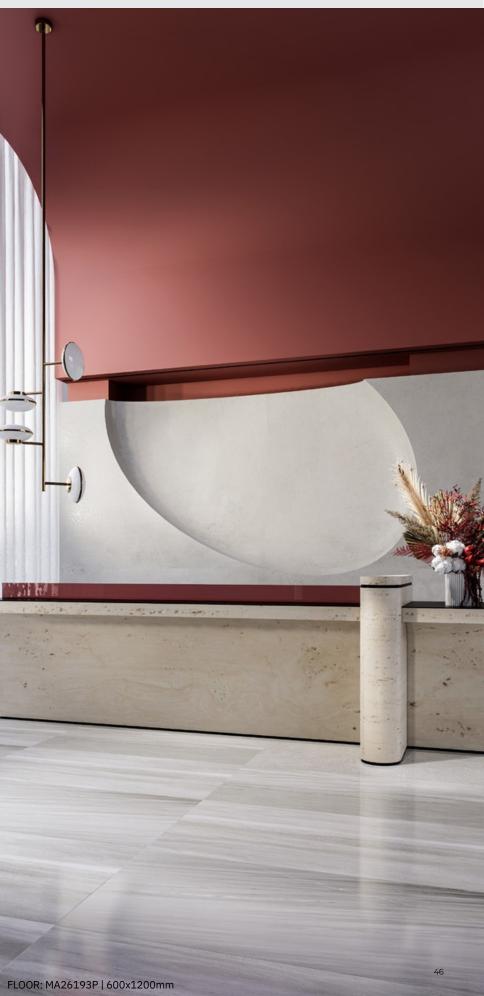

## STONE MIX

V3

GRANITE 600x1200x10mm

MA26193P

1 SIZE

Si ke

ALMOND

2 SIZES

600x1200x10mm 24"x48" 600x600x9mm 24"x24"

FLOOR: MA66162P | 600x600mm

CELADON

DARK GREY

600x1200x10mm 24"x48" 600x600x9mm 24"x24"