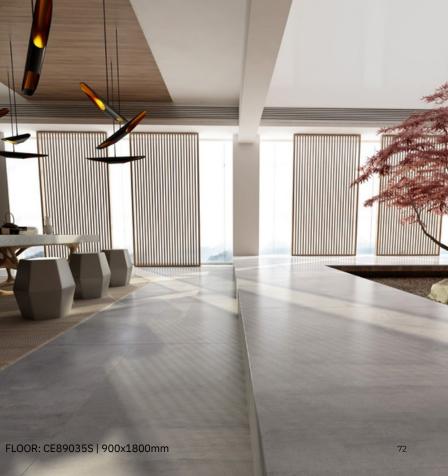

## **CEMENT** Renewed Esthetics For Simplicity

Featuring a simplistic calm of fair-faced concrete, Cement has more artistic gloss and vein enabled by fantastic techniques processing. The detail-focused simplicity renders the space refreshingly elegant and brings out a sense of distinctive vivacity in unadorned style, which will sustain overtime.

 $\bigcirc$ 

OFF-WHITE

SMOKE GREY CARBON

CELADON

1200x2700x6mm 48"x108" 900x1800x9mm 36"x72" 600x1200x10mm 24"x48" 600x600x9mm 24"x24"

BLUE AND WHITE

| SIZE<br>1200x2700x6m                                                               | m                             | 900x180               | )0x9mm                     | ]                      |
|------------------------------------------------------------------------------------|-------------------------------|-----------------------|----------------------------|------------------------|
|                                                                                    |                               |                       |                            |                        |
| 600x1200x10m                                                                       | m                             | 600×600               | )x9mm                      |                        |
| SURFACE:                                                                           | NATURA                        | AL EX                 | TERNAL                     | LAPATTO                |
| <b>OFF-WHITE</b><br>1200x2700x6mm<br>900x1800x9mm<br>600x1200x10mm<br>600x600x9mm  | CE2603                        | ON - CE89<br>ONG CE20 | 6030RG (                   | E26030S<br>E66030S     |
| <b>CREAM GREY</b><br>1200x2700x6mm<br>900x1800x9mm<br>600x1200x10mm<br>600x600x9mm | CE2603                        | 3N - CE89<br>3NG CE20 | 6033RG (                   | E26033S<br>E66033S     |
| <b>CREAM BROWN</b><br>900x1800x9mm<br>600x1200x10mm<br>600x600x9mm                 | CE2603                        |                       | E89035S<br>26035S<br>5035S | CE26035NG<br>CE66035NG |
| <b>CELADON</b><br>600x600x9mm                                                      | CE6603                        | CNG CE6               | 603CRG (                   | 2E6603CS               |
| <b>SMOKE GREY</b><br>900x1800x9mm<br>600x1200x10mm<br>600x600x9mm                  | CE89034<br>CE26034<br>CE66034 |                       | E89034S<br>26034S<br>5034S | CE26034NG<br>CE66034NG |
| <b>CARBON</b><br>600x1200x10mm                                                     | CE2603                        | 7NG                   | -                          | CE26037S               |
|                                                                                    |                               |                       |                            |                        |
|                                                                                    |                               |                       |                            |                        |
|                                                                                    |                               |                       |                            |                        |

FLOOR: CE89033N | 900x1800mm