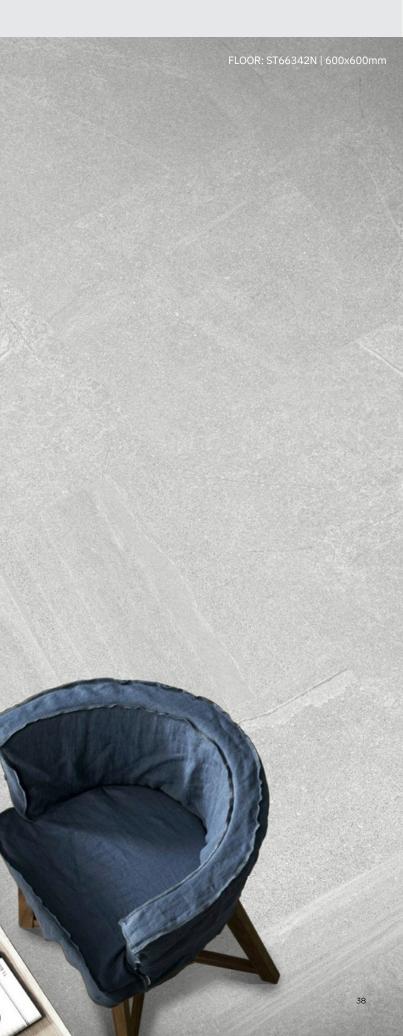

## FOSSIL

| SIZE<br>600x600x9mm              |          |
|----------------------------------|----------|
| SURFACE:                         | NATURAL  |
| <b>APRICOT</b><br>600x600x9mm    | ST66342N |
| <b>SAND</b><br>600x600x9mm       | ST66346N |
| <b>LIGHT GREY</b><br>600x600x9mm | ST66343N |
| DARK GREY<br>600x600x9mm         | ST66347N |