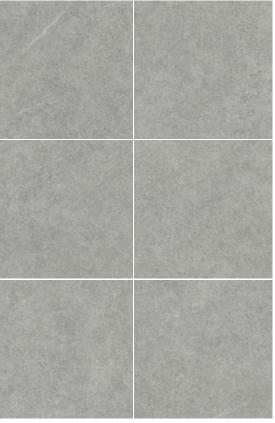

## VEIN STONE

ST66663N LIGHT GREY

ST66667N CHARCOAL

ST66662N APRICOT

ST66660N GREYISH CREAM

▲ 600x600mm

▲ 600x600mm

WALL&FLOOR: ST26662N | 600x1200mm