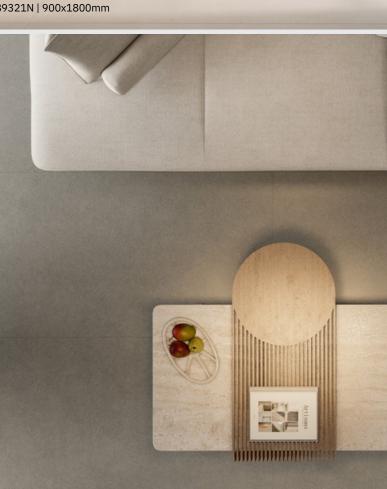

## SAND ROCK

| SIZE<br>900x1800x9mm                            | 600x600x9mm |
|-------------------------------------------------|-------------|
| SURFACE:                                        | NATURAL     |
| <b>APRICOT</b> <sup>①</sup><br>900x1800x9mm     | ST89321N    |
| <b>OFF-WHITE</b> <sup>①</sup><br>900x1800x9mm   | ST89320N    |
| LIGHT GREY ①<br>900x1800x9mm                    | ST89323N    |
| <b>MEDIUM GREY</b> <sup>①</sup><br>900x1800x9mm | ST89324N    |
| <b>APRICOT</b> <sup>②</sup><br>600x600x9mm      | ST66322N    |
| BROWN <sup>②</sup><br>600x600x9mm               | ST66325N    |
| LIGHT GREY <sup>②</sup><br>600x600x9mm          | ST66323N    |
| <b>DARK GREY</b> <sup>②</sup><br>600x600x9mm    | ST66327N    |
|                                                 |             |
|                                                 |             |
|                                                 |             |