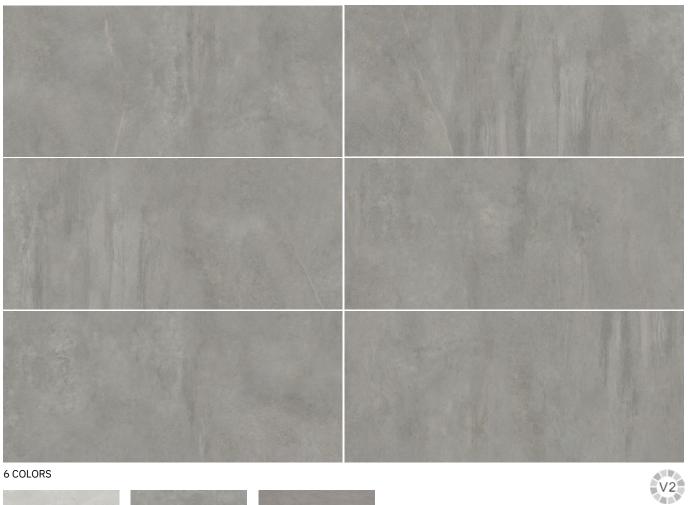

## **CEMENT** Renewed Esthetics For Simplicity

Featuring a simplistic calm of fair-faced concrete, Cement has more artistic gloss and vein enabled by fantastic techniques processing. The detail-focused simplicity renders the space refreshingly elegant and brings out a sense of distinctive vivacity in unadorned style, which will sustain overtime.

 $\bigcirc$ 

OFF-WHITE

SMOKE GREY CARBON

CELADON

1200x2700x6mm 48"x108" 900x1800x9mm 36"x72" 600x1200x10mm 24"x48" 600x600x9mm 24"x24"

BLUE AND WHITE

| SIZE<br>1200x2700x6m                                                               | m                             | 900x180               | )0x9mm                     | ]                      |
|------------------------------------------------------------------------------------|-------------------------------|-----------------------|----------------------------|------------------------|
|                                                                                    |                               |                       |                            |                        |
| 600x1200x10m                                                                       | m                             | 600×600               | )x9mm                      |                        |
| SURFACE:                                                                           | NATURA                        | AL EX                 | TERNAL                     | LAPATTO                |
| <b>OFF-WHITE</b><br>1200x2700x6mm<br>900x1800x9mm<br>600x1200x10mm<br>600x600x9mm  | CE2603                        | ON - CE89<br>ONG CE20 | 6030RG (                   | E26030S<br>E66030S     |
| <b>CREAM GREY</b><br>1200x2700x6mm<br>900x1800x9mm<br>600x1200x10mm<br>600x600x9mm | CE2603                        | 3N - CE89<br>3NG CE20 | 6033RG (                   | E26033S<br>E66033S     |
| <b>CREAM BROWN</b><br>900x1800x9mm<br>600x1200x10mm<br>600x600x9mm                 | CE2603                        |                       | E89035S<br>26035S<br>5035S | CE26035NG<br>CE66035NG |
| <b>CELADON</b><br>600x600x9mm                                                      | CE6603                        | CNG CE6               | 603CRG (                   | 2E6603CS               |
| <b>SMOKE GREY</b><br>900x1800x9mm<br>600x1200x10mm<br>600x600x9mm                  | CE89034<br>CE26034<br>CE66034 |                       | E89034S<br>26034S<br>5034S | CE26034NG<br>CE66034NG |
| <b>CARBON</b><br>600x1200x10mm                                                     | CE2603                        | 7NG                   | -                          | CE26037S               |
|                                                                                    |                               |                       |                            |                        |
|                                                                                    |                               |                       |                            |                        |
|                                                                                    |                               |                       |                            |                        |