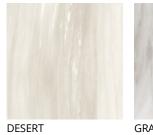

## STONE MIX

V3

GRANITE 600x1200x10mm

MA26193P

1 SIZE

Si ke

ALMOND

2 SIZES