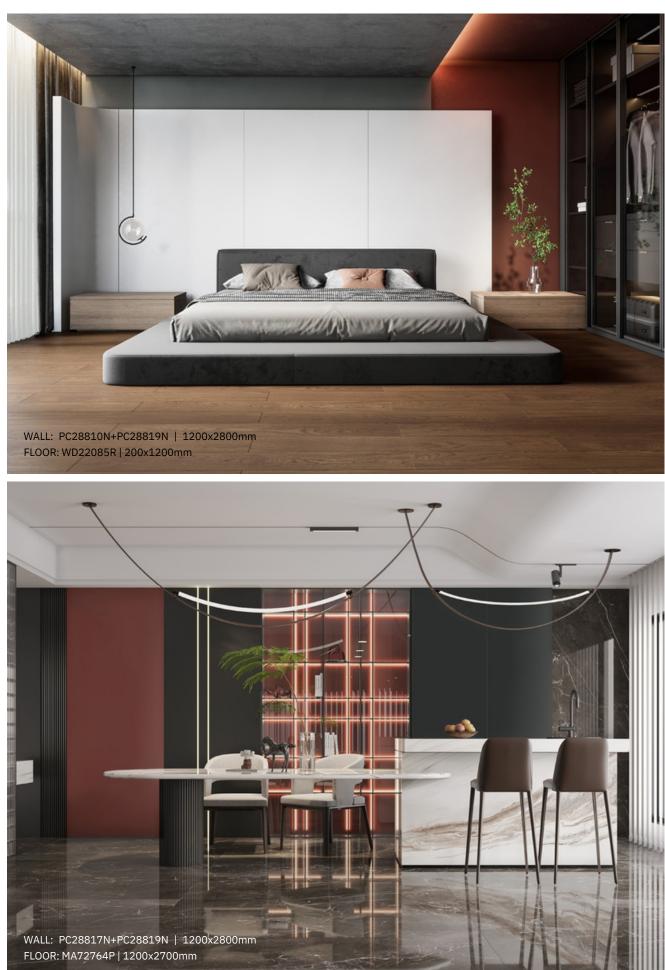

| SIZE<br>1200x2800x6mm               |          |
|-------------------------------------|----------|
| 600x1200x9mm                        |          |
| SURFACE:                            | NATURAL  |
| <b>SNOW WHITE</b><br>1200x2800x6mm  | PC28810N |
| VANILLA WHITE<br>1200x2800x6mm      | PC28812N |
| <b>WARM GRAY</b><br>1200x2800x6mm   | PC28813N |
| COCOA BROWN<br>1200x2800x6mm        | PC28815N |
| <b>COOL GRAY</b><br>1200x2800x6mm   | PC28814N |
| TWILIGHT BLACK<br>1200x2800x6mm     | PC28817N |
| <b>VELVET RED</b><br>1200x2800x6mm  | PC28819N |
| BRITISH RACING GRE<br>1200x2800x6mm |          |
| <b>BIANCO</b><br>600x1200x9mm       | CE26810R |
| GREYISH CREAM<br>600x1200x9mm       | CE26811R |
| LIGHT COFFEE<br>600x1200x9mm        | CE26815R |
| DARK COFFEE<br>600x1200x9mm         | CE26818R |
|                                     |          |

WALL: CE26815R | 600x1200mm FLOOR: CE26811R | 600x1200mm