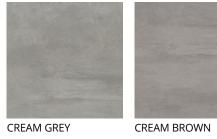

 $\bigcirc$ 

OFF-WHITE

SMOKE GREY CARBON

CELADON

1200x2700x6mm 48"x108" 900x1800x9mm 36"x72" 600x1200x10mm 24"x48" 600x600x9mm 24"x24"

BLUE AND WHITE

| SIZE<br>1200x2700x6m                                                               | m                             | 900x180               | )0x9mm                     | ]                      |
|------------------------------------------------------------------------------------|-------------------------------|-----------------------|----------------------------|------------------------|
|                                                                                    |                               |                       |                            |                        |
| 600x1200x10m                                                                       | m                             | 600×600               | )x9mm                      |                        |
| SURFACE:                                                                           | NATURA                        | AL EX                 | TERNAL                     | LAPATTO                |
| <b>OFF-WHITE</b><br>1200x2700x6mm<br>900x1800x9mm<br>600x1200x10mm<br>600x600x9mm  | CE2603                        | ON - CE89<br>ONG CE20 | 6030RG (                   | E26030S<br>E66030S     |
| <b>CREAM GREY</b><br>1200x2700x6mm<br>900x1800x9mm<br>600x1200x10mm<br>600x600x9mm | CE2603                        | 3N - CE89<br>3NG CE20 | 6033RG (                   | E26033S<br>E66033S     |
| <b>CREAM BROWN</b><br>900x1800x9mm<br>600x1200x10mm<br>600x600x9mm                 | CE2603                        |                       | E89035S<br>26035S<br>5035S | CE26035NG<br>CE66035NG |
| <b>CELADON</b><br>600x600x9mm                                                      | CE6603                        | CNG CE6               | 603CRG (                   | 2E6603CS               |
| <b>SMOKE GREY</b><br>900x1800x9mm<br>600x1200x10mm<br>600x600x9mm                  | CE89034<br>CE26034<br>CE66034 |                       | E89034S<br>26034S<br>5034S | CE26034NG<br>CE66034NG |
| <b>CARBON</b><br>600x1200x10mm                                                     | CE2603                        | 7NG                   | -                          | CE26037S               |
|                                                                                    |                               |                       |                            |                        |
|                                                                                    |                               |                       |                            |                        |
|                                                                                    |                               |                       |                            |                        |

## **BLUE AND WHITE**

CE66030NG | RG | S OFF-WHITE

▲ 600x600mm

CE66033NG | RG | S CREAM GREY

CE66035NG | RG | S CREAM BROWN

▲ 600x600mm

CE6603CNG | RG | S CELADON

**CNAS** 