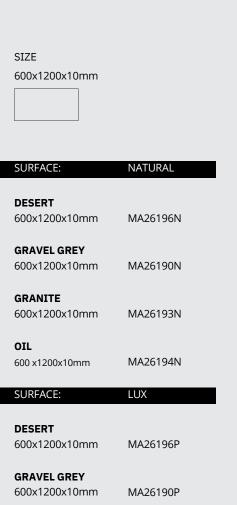

## STONE MIX

V3

GRANITE 600x1200x10mm

MA26193P

1 SIZE

Si ke

ALMOND

2 SIZES