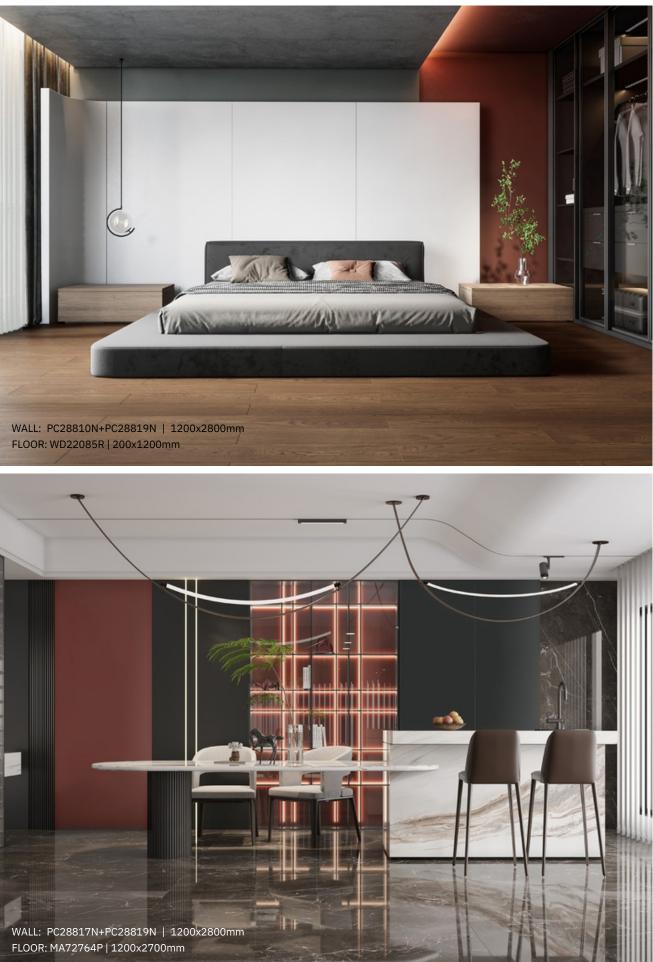

| SIZE<br>1200x2800x6mm               |          |
|-------------------------------------|----------|
| 600x1200x9mm                        |          |
| SURFACE:                            | NATURAL  |
| <b>SNOW WHITE</b><br>1200x2800x6mm  | PC28810N |
| VANILLA WHITE<br>1200x2800x6mm      | PC28812N |
| <b>WARM GRAY</b><br>1200x2800x6mm   | PC28813N |
| COCOA BROWN<br>1200x2800x6mm        | PC28815N |
| <b>COOL GRAY</b><br>1200x2800x6mm   | PC28814N |
| TWILIGHT BLACK<br>1200x2800x6mm     | PC28817N |
| <b>VELVET RED</b><br>1200x2800x6mm  | PC28819N |
| BRITISH RACING GRE<br>1200x2800x6mm |          |
| <b>BIANCO</b><br>600x1200x9mm       | CE26810R |
| GREYISH CREAM<br>600x1200x9mm       | CE26811R |
| LIGHT COFFEE<br>600x1200x9mm        | CE26815R |
| DARK COFFEE<br>600x1200x9mm         | CE26818R |
|                                     |          |

WALL: CE26815R | 600x1200mm FLOOR: CE26811R | 600x1200mm