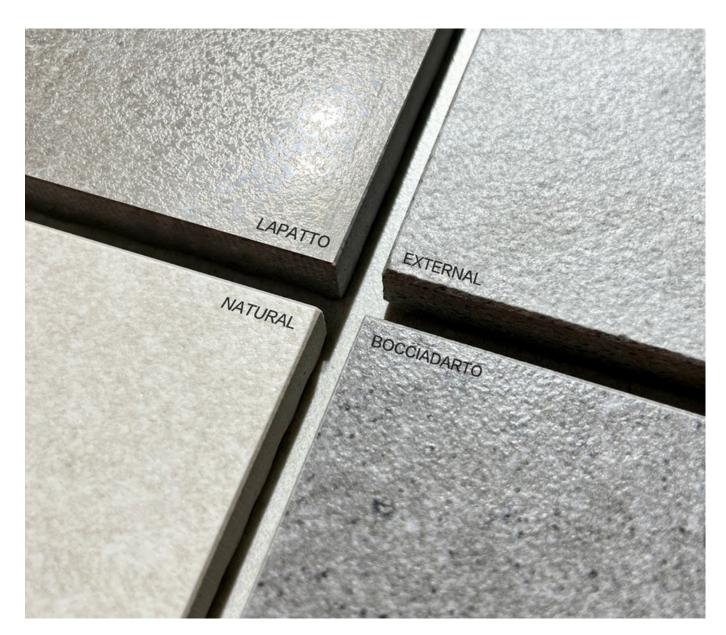

## **VEIN STONE**

| SIZE          |                |
|---------------|----------------|
| 1200x2700x6mm | 750x1500x10mm  |
|               |                |
|               |                |
|               |                |
| 600x1200x10mm | 600x600x9mm    |
|               | 600x600x911111 |
|               |                |
|               |                |
|               |                |
| SURFACE:      | NATURAL        |
|               |                |
| APRICOT       |                |
| 1200x2700x6mm | ST72662N       |
| 750x1500x10mm | ST57662N       |
| 600x1200x10mm | ST26662N       |
| 600x600x9mm   | ST66662N       |
|               |                |
| GREYISH CREAM |                |
| 1200x2700x6mm | ST72660N       |
| 750x1500x10mm | ST57660N       |
| 600x1200x10mm | ST26660N       |
| 600x600x9mm   | ST66660N       |
|               |                |
| LIGHT GREY    |                |
| 750x1500x10mm | ST57663N       |
| 600x1200x10mm | ST26663N       |
| 600x600x9mm   | ST66663N       |
|               |                |
| CHARCOAL      |                |
| 1200x2700x6mm | ST72667N       |

## VEIN STONE

ST66663N LIGHT GREY

ST66667N CHARCOAL

ST66662N APRICOT

ST66660N GREYISH CREAM

▲ 600x600mm

▲ 600x600mm

WALL&FLOOR: ST26662N | 600x1200mm