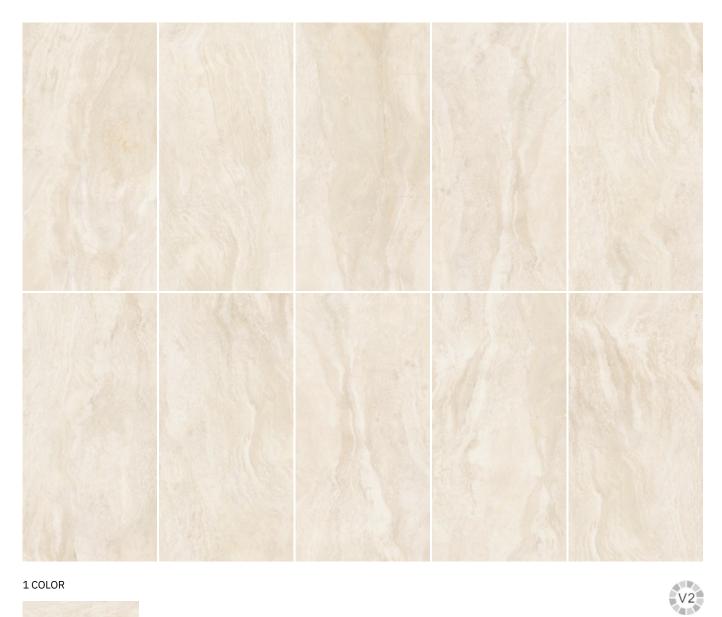

## **VEIN STONE**

| SIZE          |                |
|---------------|----------------|
| 1200x2700x6mm | 750x1500x10mm  |
|               |                |
|               |                |
|               |                |
| 600x1200x10mm | 600x600x9mm    |
|               | 600x600x911111 |
|               |                |
|               |                |
|               |                |
| SURFACE:      | NATURAL        |
|               |                |
| APRICOT       |                |
| 1200x2700x6mm | ST72662N       |
| 750x1500x10mm | ST57662N       |
| 600x1200x10mm | ST26662N       |
| 600x600x9mm   | ST66662N       |
|               |                |
| GREYISH CREAM |                |
| 1200x2700x6mm | ST72660N       |
| 750x1500x10mm | ST57660N       |
| 600x1200x10mm | ST26660N       |
| 600x600x9mm   | ST66660N       |
|               |                |
| LIGHT GREY    |                |
| 750x1500x10mm | ST57663N       |
| 600x1200x10mm | ST26663N       |
| 600x600x9mm   | ST66663N       |
|               |                |
| CHARCOAL      |                |
| 1200x2700x6mm | ST72667N       |

## VEIN STONE

ST66663N LIGHT GREY

ST66667N CHARCOAL

ST66662N APRICOT

ST66660N GREYISH CREAM

▲ 600x600mm

▲ 600x600mm

WALL&FLOOR: ST26662N | 600x1200mm