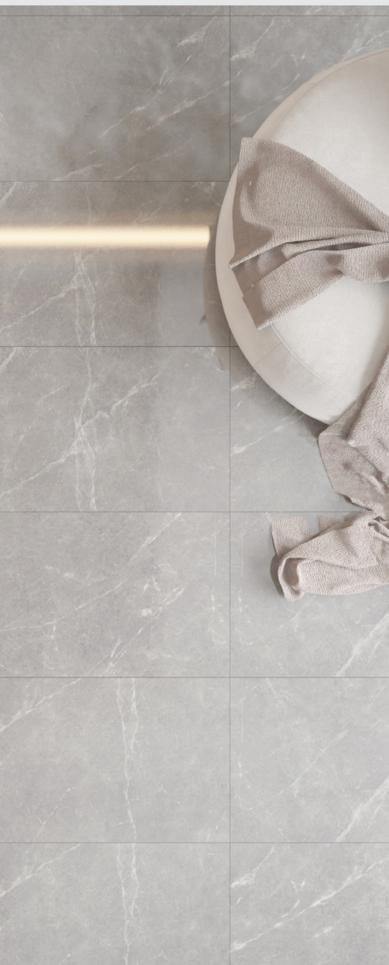

## ALMERA

| SIZE                                                                                                                                                                                                                                                                    |                                                                                |
|-------------------------------------------------------------------------------------------------------------------------------------------------------------------------------------------------------------------------------------------------------------------------|--------------------------------------------------------------------------------|
| 600x1200x10mm                                                                                                                                                                                                                                                           | 600x600x9mm                                                                    |
|                                                                                                                                                                                                                                                                         |                                                                                |
|                                                                                                                                                                                                                                                                         |                                                                                |
|                                                                                                                                                                                                                                                                         |                                                                                |
| SURFACE:                                                                                                                                                                                                                                                                | NATURAL                                                                        |
|                                                                                                                                                                                                                                                                         |                                                                                |
| APRICOT                                                                                                                                                                                                                                                                 |                                                                                |
| 600x1200x10mm                                                                                                                                                                                                                                                           | MA26252N                                                                       |
| OFF-WHITE                                                                                                                                                                                                                                                               |                                                                                |
| 600x1200x10mm                                                                                                                                                                                                                                                           | MA26250N                                                                       |
| 600x600x9mm                                                                                                                                                                                                                                                             | MA66250N                                                                       |
| CELADON                                                                                                                                                                                                                                                                 |                                                                                |
| 600x600x9mm                                                                                                                                                                                                                                                             | MA6625CN                                                                       |
|                                                                                                                                                                                                                                                                         |                                                                                |
| LIGHT GREY                                                                                                                                                                                                                                                              |                                                                                |
| 600x1200x10mm                                                                                                                                                                                                                                                           | MA26253N                                                                       |
| 600x600x9mm                                                                                                                                                                                                                                                             | MA66253N                                                                       |
| DARK GREY                                                                                                                                                                                                                                                               |                                                                                |
| 600x1200x10mm                                                                                                                                                                                                                                                           | MA26257N                                                                       |
| 600x600x9mm                                                                                                                                                                                                                                                             | MA66257N                                                                       |
|                                                                                                                                                                                                                                                                         |                                                                                |
|                                                                                                                                                                                                                                                                         |                                                                                |
| SURFACE:                                                                                                                                                                                                                                                                | LUX                                                                            |
|                                                                                                                                                                                                                                                                         | LUX                                                                            |
| SURFACE:<br>APRICOT<br>600x1200x10mm                                                                                                                                                                                                                                    |                                                                                |
| <b>APRICOT</b><br>600x1200x10mm                                                                                                                                                                                                                                         | LUX<br>MA26252P                                                                |
| APRICOT<br>600x1200x10mm<br>OFF-WHITE                                                                                                                                                                                                                                   | MA26252P                                                                       |
| <b>APRICOT</b><br>600x1200x10mm<br><b>OFF-WHITE</b><br>600x1200x10mm                                                                                                                                                                                                    |                                                                                |
| APRICOT<br>600x1200x10mm<br>OFF-WHITE<br>600x1200x10mm<br>CELADON                                                                                                                                                                                                       | MA26252P<br>MA26250P                                                           |
| <b>APRICOT</b><br>600x1200x10mm<br><b>OFF-WHITE</b><br>600x1200x10mm                                                                                                                                                                                                    | MA26252P                                                                       |
| APRICOT<br>600x1200x10mm<br>OFF-WHITE<br>600x1200x10mm<br>CELADON                                                                                                                                                                                                       | MA26252P<br>MA26250P                                                           |
| <b>APRICOT</b><br>600x1200x10mm<br><b>OFF-WHITE</b><br>600x1200x10mm<br><b>CELADON</b><br>600x1200x10mm                                                                                                                                                                 | MA26252P<br>MA26250P                                                           |
| APRICOT<br>600x1200x10mm<br>OFF-WHITE<br>600x1200x10mm<br>CELADON<br>600x1200x10mm<br>LIGHT GREY                                                                                                                                                                        | MA26252P<br>MA26250P<br>MA2625CP                                               |
| APRICOT<br>600x1200x10mm<br>OFF-WHITE<br>600x1200x10mm<br>CELADON<br>600x1200x10mm<br>LIGHT GREY<br>600x1200x10mm                                                                                                                                                       | MA26252P<br>MA26250P<br>MA2625CP                                               |
| APRICOT<br>600x1200x10mm<br>OFF-WHITE<br>600x1200x10mm<br>CELADON<br>600x1200x10mm<br>LIGHT GREY<br>600x1200x10mm<br>DARK GREY                                                                                                                                          | MA26252P<br>MA26250P<br>MA2625CP<br>MA26253P                                   |
| APRICOT<br>600x1200x10mm<br>OFF-WHITE<br>600x1200x10mm<br>CELADON<br>600x1200x10mm<br>LIGHT GREY<br>600x1200x10mm<br>DARK GREY                                                                                                                                          | MA26252P<br>MA26250P<br>MA2625CP<br>MA26253P                                   |
| APRICOT<br>600x1200x10mm<br>OFF-WHITE<br>600x1200x10mm<br>CELADON<br>600x1200x10mm<br>LIGHT GREY<br>600x1200x10mm<br>DARK GREY<br>600x1200x10mm                                                                                                                         | MA26252P<br>MA26250P<br>MA2625CP<br>MA26253P<br>MA26257P                       |
| APRICOT<br>600x1200x10mm<br>OFF-WHITE<br>600x1200x10mm<br>CELADON<br>600x1200x10mm<br>LIGHT GREY<br>600x1200x10mm<br>DARK GREY<br>600x1200x10mm<br>SURFACE:                                                                                                             | MA26252P<br>MA26250P<br>MA2625CP<br>MA26253P<br>MA26257P                       |
| APRICOT<br>600x1200x10mm<br>OFF-WHITE<br>600x1200x10mm<br>CELADON<br>600x1200x10mm<br>LIGHT GREY<br>600x1200x10mm<br>DARK GREY<br>600x1200x10mm<br>SURFACE:<br>OFF-WHITE<br>600x600x9mm                                                                                 | MA26252P<br>MA26250P<br>MA2625CP<br>MA26253P<br>MA26257P<br>GLOSSY             |
| APRICOT         600x1200x10mm         OFF-WHITE         600x1200x10mm         CELADON         600x1200x10mm         LIGHT GREY         600x1200x10mm         DARK GREY         600x1200x10mm         SURFACE:         OFF-WHITE         600x600x9mm         CELADON     | MA26252P<br>MA26250P<br>MA2625CP<br>MA26253P<br>MA26257P<br>GLOSSY<br>MA66250P |
| APRICOT         600x1200x10mm         OFF-WHITE         600x1200x10mm         CELADON         600x1200x10mm         LIGHT GREY         600x1200x10mm         DARK GREY         600x1200x10mm         SURFACE:         OFF-WHITE         600x600x9mm         600x600x9mm | MA26252P<br>MA26250P<br>MA2625CP<br>MA26253P<br>MA26257P<br>GLOSSY             |
| APRICOT         600x1200x10mm         OFF-WHITE         600x1200x10mm         CELADON         600x1200x10mm         LIGHT GREY         600x1200x10mm         DARK GREY         600x1200x10mm         SURFACE:         OFF-WHITE         600x600x9mm         CELADON     | MA26252P<br>MA26250P<br>MA2625CP<br>MA26253P<br>MA26257P<br>GLOSSY<br>MA66250P |

## ALMERA

MA66250N | P OFF-WHITE

▲ 600x600mm

52

| 2 COLORS |  | V2 |
|----------|--|----|

ACC MRA

 Image: Non-State
 Image: Non-State<