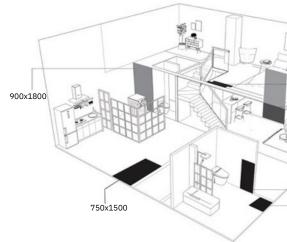

## LAYING SUGGESTIONS

\* Installation Suggestions

600x1200mm 24"x48" 1000x2600mm 40"x104" 750x1500mm 30"x60" 1200x2700mm 48"x108" 900x1800mm 36"x72"

24"x24" 32"x32" 300x600mm 400x800mm 12"x24" 16"x32"

600x1200mm 24"x48" 1000x2600mm 40"x104" 750x1500mm 30"x60" 1200x2700mm 48"x108" 900x1800mm 36"x72"

600x1200mm 24"x48" 1000x2600mm 40"x104" 750x1500mm 30"x60" 1200x2700mm 48"x108" 900x1800mm 36"x72"

200x1200mm 8"x48" 150x900mm 6"x36"

200x1200mm 8"x48" 150x900mm 6"x36"

200x1200mm 8"x48" 150x900mm 6"x36"

200x1200mm 8"x48" 150x900mm 6"x36"

200x1200mm 8"x48" 150x900mm 6"x36"