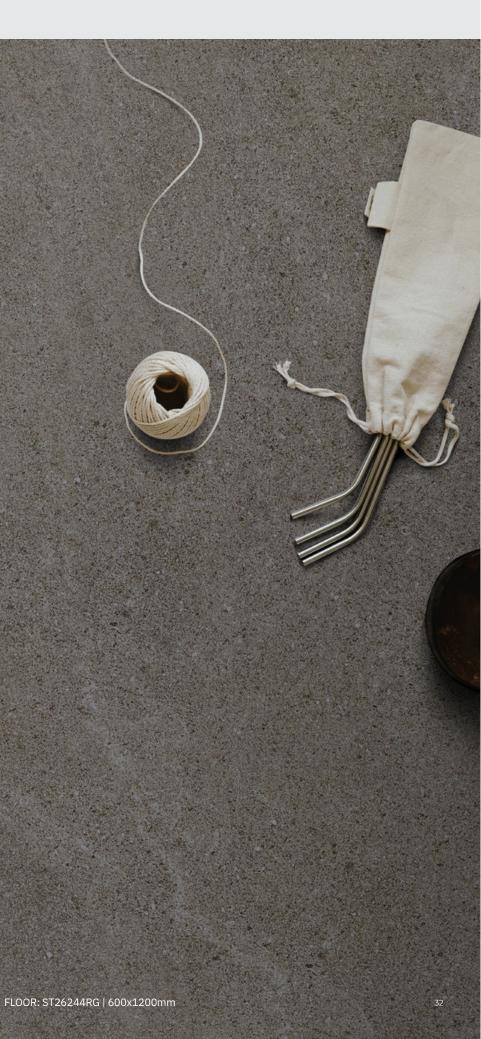

## META

| SIZE<br>600x1200x9mm | 600x600x9mm |
|----------------------|-------------|
| SURFACE:             | EXTERNAL    |
| ALMOND               |             |
| 600x1200x9mm         | ST26242RG   |
| 600x600x9mm          | ST66242RG   |
| OFF-WHITE            |             |
| 600x1200x9mm         | ST26240RG   |
| 600x600x9mm          | ST66240RG   |
| MEDIUM GREY          |             |
| 600x1200x9mm         | ST26244RG   |
| 600x600x9mm          | ST66244RG   |
| DARK GREY            |             |
| 600x1200x9mm         | ST26247RG   |
| 600x600x9mm          | ST66247RG   |

AC MR

(%100 PORCELAIN

600x1200x9mm 24"x48" 600x600x9mm 24"x24"

ST66242RG ALMOND

▲ 600x600mm

ST66240RG OFF-WHITE

ST66244RG MEDIUM GREY

ST66247RG DARK GREY