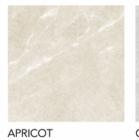

## **VEIN STONE**

| SIZE          |                |
|---------------|----------------|
| 1200x2700x6mm | 750x1500x10mm  |
|               |                |
|               |                |
|               |                |
| 600x1200x10mm | 600x600x9mm    |
|               | 600x600x911111 |
|               |                |
|               |                |
|               |                |
| SURFACE:      | NATURAL        |
|               |                |
| APRICOT       |                |
| 1200x2700x6mm | ST72662N       |
| 750x1500x10mm | ST57662N       |
| 600x1200x10mm | ST26662N       |
| 600x600x9mm   | ST66662N       |
|               |                |
| GREYISH CREAM |                |
| 1200x2700x6mm | ST72660N       |
| 750x1500x10mm | ST57660N       |
| 600x1200x10mm | ST26660N       |
| 600x600x9mm   | ST66660N       |
|               |                |
| LIGHT GREY    |                |
| 750x1500x10mm | ST57663N       |
| 600x1200x10mm | ST26663N       |
| 600x600x9mm   | ST66663N       |
|               |                |
| CHARCOAL      |                |
| 1200x2700x6mm | ST72667N       |

## VEIN STONE

ST66663N LIGHT GREY

ST66667N CHARCOAL

ST66662N APRICOT

ST66660N GREYISH CREAM

▲ 600x600mm

▲ 600x600mm

WALL&FLOOR: ST26662N | 600x1200mm