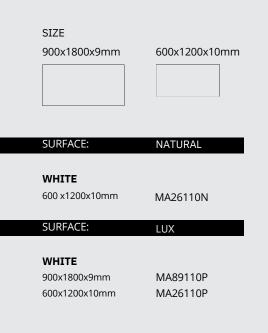

WHITE for 900x1800mm WHITE for 600x1200mm

2 SIZES

900x1800x9mm 36"x72" 600x1200x10mm 24"x48"

AC MR NAS

▲ 600x1200mm

V2

FLOOR: MA26110N | 600x1200mm

LIGHT GREY

MEDIUM GREY

DARK GREY

3 SIZES

900x1800x9mm 36"x72" 600x1200x10mm 24"x48" 600x600x9mm 24"x24"

| SIZE                        |             |
|-----------------------------|-------------|
| 900x1800x9mm                |             |
|                             |             |
|                             |             |
|                             |             |
|                             |             |
| 600x1200x10mm               | 600x600x9mm |
|                             |             |
|                             |             |
|                             |             |
| SURFACE:                    | NATURAL     |
|                             | NATONAL     |
| LIGHT GREY                  |             |
| 600x1200x10mm               | MA26153N    |
| 600x600x9mm                 | MA66153N    |
| MEDIUM GREY                 |             |
| 600x1200x10mm               | MA26154N    |
| 600x600x9mm                 | MA66154N    |
|                             |             |
| DARK GREY                   |             |
| 600x1200x10mm               | MA26157N    |
| 600 600x9mm                 | MA66157N    |
| SURFACE:                    | LUX         |
|                             | -           |
| LIGHT GREY                  |             |
| 900x1800x9mm                | MA89153P    |
| 600x1200x10mm               | MA26153P    |
|                             |             |
| MEDIUM GREY<br>900x1800x9mm | MA89154P    |
| 600x1200x10mm               | MA26154P    |
| 000//1200//10/////          | 11/201341   |
| DARK GREY                   |             |
| 900x1800x9mm                | MA89157P    |
| 600x1200x10mm               | MA26157P    |
| SURFACE:                    | GLOSSY      |
| JONFAGE.                    | GLOSST      |
| LIGHT GREY                  |             |
| 600x600x9mm                 | MA66153P    |
|                             |             |
|                             |             |
| MEDIUM GREY<br>600x600x9mm  | MA66154P    |