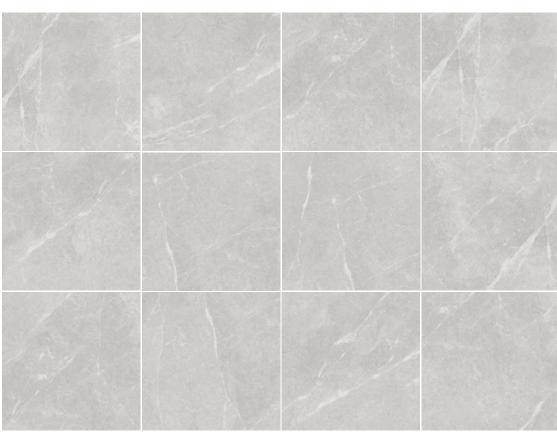

## ALMERA

| SIZE                                                                                                                                                                                                                                                                    |                                                                                |
|-------------------------------------------------------------------------------------------------------------------------------------------------------------------------------------------------------------------------------------------------------------------------|--------------------------------------------------------------------------------|
| 600x1200x10mm                                                                                                                                                                                                                                                           | 600x600x9mm                                                                    |
|                                                                                                                                                                                                                                                                         |                                                                                |
|                                                                                                                                                                                                                                                                         |                                                                                |
|                                                                                                                                                                                                                                                                         |                                                                                |
| SURFACE:                                                                                                                                                                                                                                                                | NATURAL                                                                        |
|                                                                                                                                                                                                                                                                         |                                                                                |
| APRICOT                                                                                                                                                                                                                                                                 |                                                                                |
| 600x1200x10mm                                                                                                                                                                                                                                                           | MA26252N                                                                       |
| OFF-WHITE                                                                                                                                                                                                                                                               |                                                                                |
| 600x1200x10mm                                                                                                                                                                                                                                                           | MA26250N                                                                       |
| 600x600x9mm                                                                                                                                                                                                                                                             | MA66250N                                                                       |
| CELADON                                                                                                                                                                                                                                                                 |                                                                                |
| 600x600x9mm                                                                                                                                                                                                                                                             | MA6625CN                                                                       |
|                                                                                                                                                                                                                                                                         |                                                                                |
| LIGHT GREY                                                                                                                                                                                                                                                              |                                                                                |
| 600x1200x10mm                                                                                                                                                                                                                                                           | MA26253N                                                                       |
| 600x600x9mm                                                                                                                                                                                                                                                             | MA66253N                                                                       |
| DARK GREY                                                                                                                                                                                                                                                               |                                                                                |
| 600x1200x10mm                                                                                                                                                                                                                                                           | MA26257N                                                                       |
| 600x600x9mm                                                                                                                                                                                                                                                             | MA66257N                                                                       |
|                                                                                                                                                                                                                                                                         |                                                                                |
|                                                                                                                                                                                                                                                                         |                                                                                |
| SURFACE:                                                                                                                                                                                                                                                                | LUX                                                                            |
|                                                                                                                                                                                                                                                                         | LUX                                                                            |
| SURFACE:<br>APRICOT<br>600x1200x10mm                                                                                                                                                                                                                                    |                                                                                |
| <b>APRICOT</b><br>600x1200x10mm                                                                                                                                                                                                                                         | LUX<br>MA26252P                                                                |
| APRICOT<br>600x1200x10mm<br>OFF-WHITE                                                                                                                                                                                                                                   | MA26252P                                                                       |
| <b>APRICOT</b><br>600x1200x10mm<br><b>OFF-WHITE</b><br>600x1200x10mm                                                                                                                                                                                                    |                                                                                |
| APRICOT<br>600x1200x10mm<br>OFF-WHITE<br>600x1200x10mm<br>CELADON                                                                                                                                                                                                       | MA26252P<br>MA26250P                                                           |
| <b>APRICOT</b><br>600x1200x10mm<br><b>OFF-WHITE</b><br>600x1200x10mm                                                                                                                                                                                                    | MA26252P                                                                       |
| APRICOT<br>600x1200x10mm<br>OFF-WHITE<br>600x1200x10mm<br>CELADON                                                                                                                                                                                                       | MA26252P<br>MA26250P                                                           |
| <b>APRICOT</b><br>600x1200x10mm<br><b>OFF-WHITE</b><br>600x1200x10mm<br><b>CELADON</b><br>600x1200x10mm                                                                                                                                                                 | MA26252P<br>MA26250P                                                           |
| APRICOT<br>600x1200x10mm<br>OFF-WHITE<br>600x1200x10mm<br>CELADON<br>600x1200x10mm<br>LIGHT GREY                                                                                                                                                                        | MA26252P<br>MA26250P<br>MA2625CP                                               |
| APRICOT<br>600x1200x10mm<br>OFF-WHITE<br>600x1200x10mm<br>CELADON<br>600x1200x10mm<br>LIGHT GREY<br>600x1200x10mm                                                                                                                                                       | MA26252P<br>MA26250P<br>MA2625CP                                               |
| APRICOT<br>600x1200x10mm<br>OFF-WHITE<br>600x1200x10mm<br>CELADON<br>600x1200x10mm<br>LIGHT GREY<br>600x1200x10mm<br>DARK GREY                                                                                                                                          | MA26252P<br>MA26250P<br>MA2625CP<br>MA26253P                                   |
| APRICOT<br>600x1200x10mm<br>OFF-WHITE<br>600x1200x10mm<br>CELADON<br>600x1200x10mm<br>LIGHT GREY<br>600x1200x10mm<br>DARK GREY                                                                                                                                          | MA26252P<br>MA26250P<br>MA2625CP<br>MA26253P                                   |
| APRICOT<br>600x1200x10mm<br>OFF-WHITE<br>600x1200x10mm<br>CELADON<br>600x1200x10mm<br>LIGHT GREY<br>600x1200x10mm<br>DARK GREY<br>600x1200x10mm                                                                                                                         | MA26252P<br>MA26250P<br>MA2625CP<br>MA26253P<br>MA26257P                       |
| APRICOT<br>600x1200x10mm<br>OFF-WHITE<br>600x1200x10mm<br>CELADON<br>600x1200x10mm<br>LIGHT GREY<br>600x1200x10mm<br>DARK GREY<br>600x1200x10mm<br>SURFACE:                                                                                                             | MA26252P<br>MA26250P<br>MA2625CP<br>MA26253P<br>MA26257P                       |
| APRICOT<br>600x1200x10mm<br>OFF-WHITE<br>600x1200x10mm<br>CELADON<br>600x1200x10mm<br>LIGHT GREY<br>600x1200x10mm<br>DARK GREY<br>600x1200x10mm<br>SURFACE:<br>OFF-WHITE<br>600x600x9mm                                                                                 | MA26252P<br>MA26250P<br>MA2625CP<br>MA26253P<br>MA26257P<br>GLOSSY             |
| APRICOT         600x1200x10mm         OFF-WHITE         600x1200x10mm         CELADON         600x1200x10mm         LIGHT GREY         600x1200x10mm         DARK GREY         600x1200x10mm         SURFACE:         OFF-WHITE         600x600x9mm         CELADON     | MA26252P<br>MA26250P<br>MA2625CP<br>MA26253P<br>MA26257P<br>GLOSSY<br>MA66250P |
| APRICOT         600x1200x10mm         OFF-WHITE         600x1200x10mm         CELADON         600x1200x10mm         LIGHT GREY         600x1200x10mm         DARK GREY         600x1200x10mm         SURFACE:         OFF-WHITE         600x600x9mm         600x600x9mm | MA26252P<br>MA26250P<br>MA2625CP<br>MA26253P<br>MA26257P<br>GLOSSY             |
| APRICOT         600x1200x10mm         OFF-WHITE         600x1200x10mm         CELADON         600x1200x10mm         LIGHT GREY         600x1200x10mm         DARK GREY         600x1200x10mm         SURFACE:         OFF-WHITE         600x600x9mm         CELADON     | MA26252P<br>MA26250P<br>MA2625CP<br>MA26253P<br>MA26257P<br>GLOSSY<br>MA66250P |

## ALMERA

MA66250N | P OFF-WHITE

▲ 600x600mm

52

| 2 COLORS |  | V2 |
|----------|--|----|

ACC MRA

 Image: Non-State
 Image: Non-State<