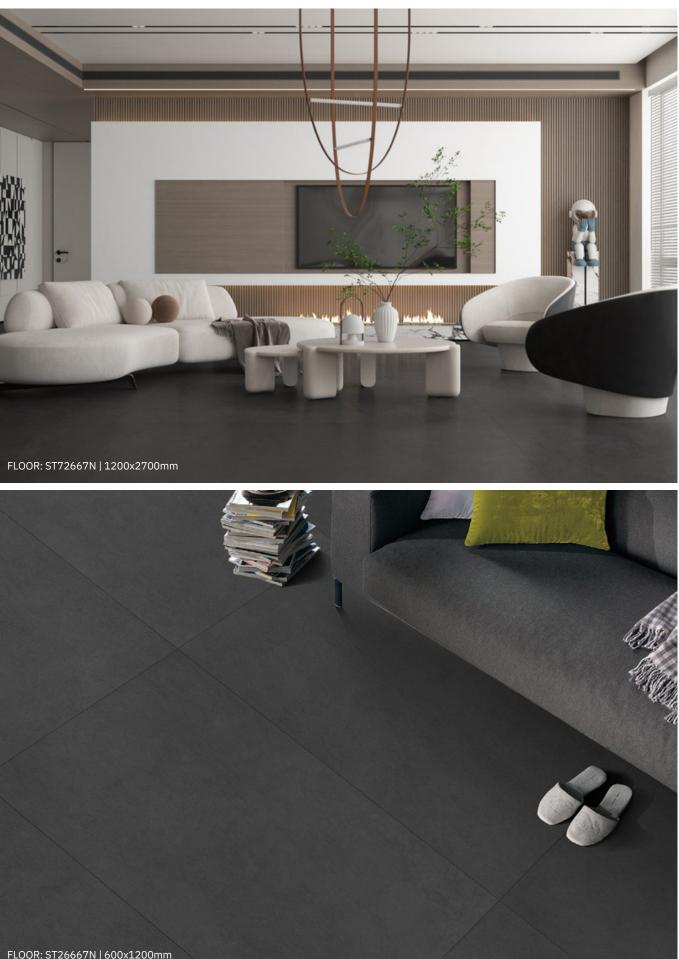

## **VEIN STONE**

| SIZE          |                |
|---------------|----------------|
| 1200x2700x6mm | 750x1500x10mm  |
|               |                |
|               |                |
|               |                |
| 600x1200x10mm | 600x600x9mm    |
|               | 600x600x911111 |
|               |                |
|               |                |
|               |                |
| SURFACE:      | NATURAL        |
|               |                |
| APRICOT       |                |
| 1200x2700x6mm | ST72662N       |
| 750x1500x10mm | ST57662N       |
| 600x1200x10mm | ST26662N       |
| 600x600x9mm   | ST66662N       |
|               |                |
| GREYISH CREAM |                |
| 1200x2700x6mm | ST72660N       |
| 750x1500x10mm | ST57660N       |
| 600x1200x10mm | ST26660N       |
| 600x600x9mm   | ST66660N       |
|               |                |
| LIGHT GREY    |                |
| 750x1500x10mm | ST57663N       |
| 600x1200x10mm | ST26663N       |
| 600x600x9mm   | ST66663N       |
|               |                |
| CHARCOAL      |                |
| 1200x2700x6mm | ST72667N       |

 1200x2700x6mm
 ST72667N

 750x1500x10mm
 ST57667N

 600x1200x10mm
 ST26667N

 600x600x9mm
 ST66667N

4 SIZES

1200x2700x6mm 48"x108" 750x1500x10mm 30"x60" 600x1200x10mm 24"x48" 600x600x9mm 24"x24"

FLO