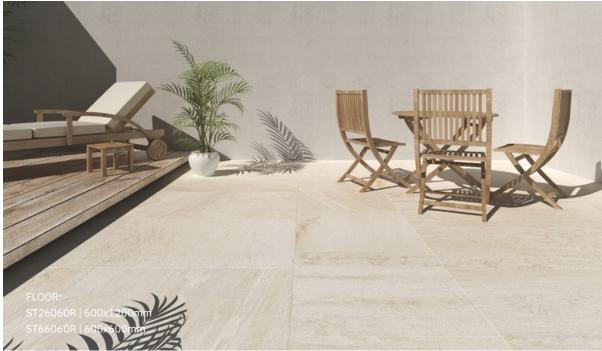

## ROMAN TRAVERTINO

| SIZE<br>600x1200x10mm                  | 600x600x9mm          |
|----------------------------------------|----------------------|
| SURFACE:                               | NATURAL              |
| ALMOND<br>600x1200x10mm<br>600x600x9mm | MA26172N<br>MA66172N |
| SURFACE:                               | LUX                  |
| <b>ALMOND</b><br>600x1200x10mm         | MA26172P             |
| SURFACE:                               | GLOSSY               |
| <b>ALMOND</b><br>600x600x9mm           | MA66172P             |

#### 1 COLOR

ALMOND

2 SIZES

600x1200x10mm 24"x48" 600x600x9mm 24"x24"