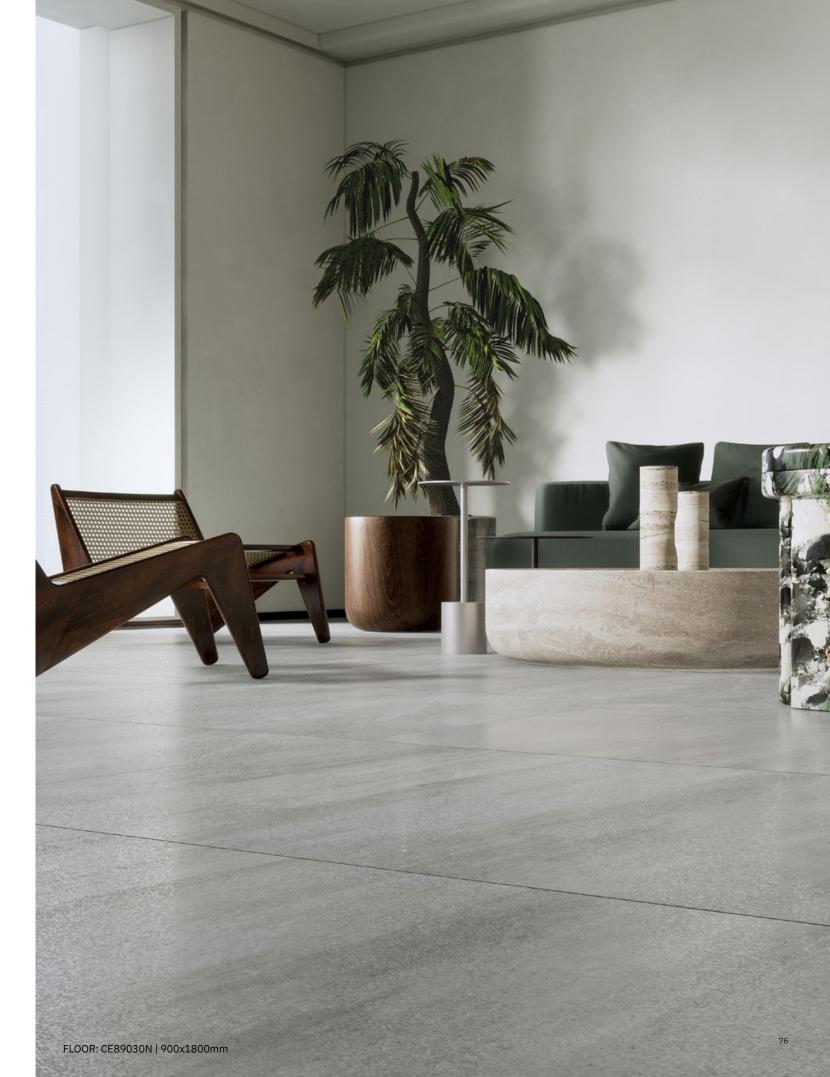

79

600x1200x10mm 24"x48" 600x600x9mm 24"x24"

(%100 PORCELAIN

## SHANGHAI 1925 \*customized

TR66050R | S OFF-WHITE

▲ 600x600mm

TR66052R | S GREYISH CREAM

TR66053R | S SMOKE GREY

▲ 600x600mm

TR66054R | S MEDIUM GREY

81