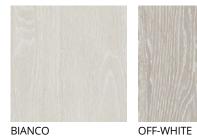

CHARCOAL

SIZE 150x900x10mm SURFACE: NATURAL BIANCO 150x900x10mm WD59421R OFF-WHITE 150x900x10mm WD59420R LIGHT GREY 150x900x10mm WD59423R

ORIGINAL 150x900x10mm

WD59422R

WD59425R

WD59427R

BROWN 150x900x10mm

V2