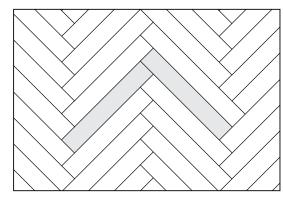

## LAYING SUGGESTIONS

\* Installation Suggestions

600x1200mm 24"x48" 1000x2600mm 40"x104" 750x1500mm 30"x60" 1200x2700mm 48"x108" 900x1800mm 36"x72"

24"x24" 32"x32" 300x600mm 400x800mm 12"x24" 16"x32"

600x1200mm 24"x48" 1000x2600mm 40"x104" 750x1500mm 30"x60" 1200x2700mm 48"x108" 900x1800mm 36"x72"