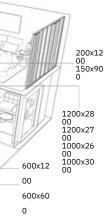

## LAYING SUGGESTIONS

\* Installation Suggestions

600x1200mm 24"x48" 1000x2600mm 40"x104" 750x1500mm 30"x60" 1200x2700mm 48"x108" 900x1800mm 36"x72"

24"x24" 32"x32" 300x600mm 400x800mm 12"x24" 16"x32"

600x1200mm 24"x48" 1000x2600mm 40"x104" 750x1500mm 30"x60" 1200x2700mm 48"x108" 900x1800mm 36"x72"

600x1200mm 24"x48" 1000x2600mm 40"x104" 750x1500mm 30"x60" 1200x2700mm 48"x108" 900x1800mm 36"x72"

200x1200mm 8"x48" 150x900mm 6"x36"

200x1200mm 8"x48" 150x900mm 6"x36"

200x1200mm 8"x48" 150x900mm 6"x36"

200x1200mm 8"x48" 150x900mm 6"x36"

200x1200mm 8"x48" 150x900mm 6"x36"