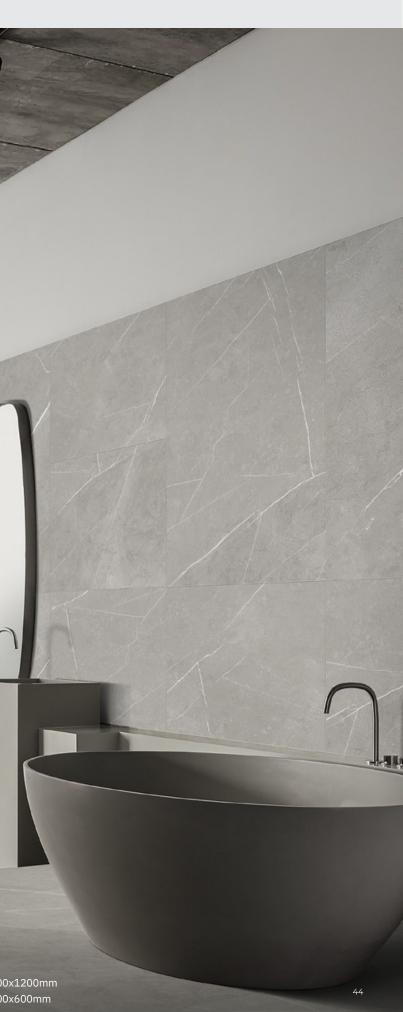

## SAND ROCK

| SIZE<br>900x1800x9mm                            | 600x600x9mm |
|-------------------------------------------------|-------------|
| SURFACE:                                        | NATURAL     |
| <b>APRICOT</b> <sup>①</sup><br>900x1800x9mm     | ST89321N    |
| <b>OFF-WHITE</b> <sup>①</sup><br>900x1800x9mm   | ST89320N    |
| LIGHT GREY ①<br>900x1800x9mm                    | ST89323N    |
| <b>MEDIUM GREY</b> <sup>①</sup><br>900x1800x9mm | ST89324N    |
| <b>APRICOT</b> <sup>②</sup><br>600x600x9mm      | ST66322N    |
| BROWN <sup>②</sup><br>600x600x9mm               | ST66325N    |
| LIGHT GREY <sup>②</sup><br>600x600x9mm          | ST66323N    |
| <b>DARK GREY</b> <sup>②</sup><br>600x600x9mm    | ST66327N    |
|                                                 |             |
|                                                 |             |
|                                                 |             |

## SAND ROCK

ST66322N APRICOT

▲ 600x600mm

ST66325N BROWN

▲ 600x600mm

ST66323N LIGHT GREY

▲ 600x600mm

20