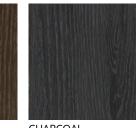

CHARCOAL

SIZE 150x900x10mm SURFACE: NATURAL BIANCO 150x900x10mm WD59421R OFF-WHITE 150x900x10mm WD59420R LIGHT GREY 150x900x10mm WD59423R

ORIGINAL 150x900x10mm

WD59422R

WD59425R

WD59427R

BROWN 150x900x10mm

V2