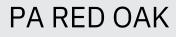

CHARCOAL

SIZE 150x900x10mm SURFACE: NATURAL BIANCO 150x900x10mm WD59421R OFF-WHITE 150x900x10mm WD59420R LIGHT GREY 150x900x10mm WD59423R

ORIGINAL 150x900x10mm

WD59422R

WD59425R

WD59427R

BROWN 150x900x10mm

V2

(%100 PORCELAIN

00% Porcelain Easy-To-Clean Floor/Wall Indoor/Outdoor

L

CHARCOAL 150x900x10mm

1 SIZE

65

WALL: PC28812N | 1200x2800mm FLOOR: ST89321N | 900x1800mm

67