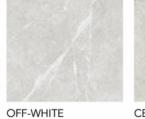

## SAND ROCK

| SIZE<br>900x1800x9mm                            | 600x600x9mm |
|-------------------------------------------------|-------------|
| SURFACE:                                        | NATURAL     |
| <b>APRICOT</b> <sup>①</sup><br>900x1800x9mm     | ST89321N    |
| <b>OFF-WHITE</b> <sup>①</sup><br>900x1800x9mm   | ST89320N    |
| LIGHT GREY ①<br>900x1800x9mm                    | ST89323N    |
| <b>MEDIUM GREY</b> <sup>①</sup><br>900x1800x9mm | ST89324N    |
| <b>APRICOT</b> <sup>②</sup><br>600x600x9mm      | ST66322N    |
| BROWN <sup>②</sup><br>600x600x9mm               | ST66325N    |
| LIGHT GREY <sup>②</sup><br>600x600x9mm          | ST66323N    |
| <b>DARK GREY</b> <sup>②</sup><br>600x600x9mm    | ST66327N    |
|                                                 |             |
|                                                 |             |
|                                                 |             |

## SAND ROCK

ST66322N APRICOT

▲ 600x600mm

ST66325N BROWN

▲ 600x600mm

ST66323N LIGHT GREY

▲ 600x600mm

20