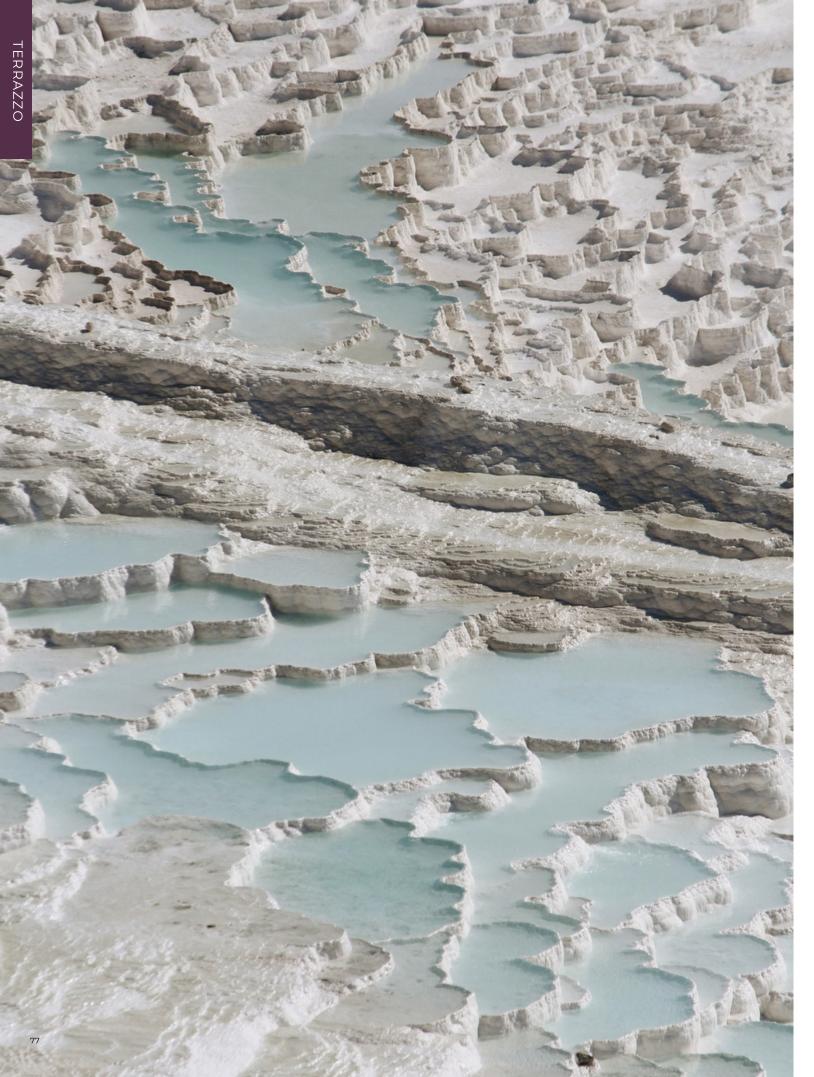

# TERRAZZO Restyle Classics Into Modern Art

Instead of complicated design and dynamic color palette, Element sustains the essence of Terrazzo by recreating the granular finish with special techniques to bring new classics and more power to the space.