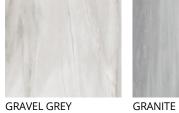

## STONE MIX

V3

GRANITE 600x1200x10mm

MA26193P

1 SIZE

Si ke

ALMOND

2 SIZES

600x1200x10mm 24"x48" 600x600x9mm 24"x24"

FLOOR: MA66162P | 600x600mm

CELADON

DARK GREY

600x1200x10mm 24"x48" 600x600x9mm 24"x24"