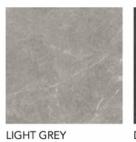

## ALMERA

| SIZE                                                                                                                                                                                                                                                                    |                                                                                |
|-------------------------------------------------------------------------------------------------------------------------------------------------------------------------------------------------------------------------------------------------------------------------|--------------------------------------------------------------------------------|
| 600x1200x10mm                                                                                                                                                                                                                                                           | 600x600x9mm                                                                    |
|                                                                                                                                                                                                                                                                         |                                                                                |
|                                                                                                                                                                                                                                                                         |                                                                                |
|                                                                                                                                                                                                                                                                         |                                                                                |
| SURFACE:                                                                                                                                                                                                                                                                | NATURAL                                                                        |
|                                                                                                                                                                                                                                                                         |                                                                                |
| APRICOT                                                                                                                                                                                                                                                                 |                                                                                |
| 600x1200x10mm                                                                                                                                                                                                                                                           | MA26252N                                                                       |
| OFF-WHITE                                                                                                                                                                                                                                                               |                                                                                |
| 600x1200x10mm                                                                                                                                                                                                                                                           | MA26250N                                                                       |
| 600x600x9mm                                                                                                                                                                                                                                                             | MA66250N                                                                       |
| CELADON                                                                                                                                                                                                                                                                 |                                                                                |
| 600x600x9mm                                                                                                                                                                                                                                                             | MA6625CN                                                                       |
|                                                                                                                                                                                                                                                                         |                                                                                |
| LIGHT GREY                                                                                                                                                                                                                                                              |                                                                                |
| 600x1200x10mm                                                                                                                                                                                                                                                           | MA26253N                                                                       |
| 600x600x9mm                                                                                                                                                                                                                                                             | MA66253N                                                                       |
| DARK GREY                                                                                                                                                                                                                                                               |                                                                                |
| 600x1200x10mm                                                                                                                                                                                                                                                           | MA26257N                                                                       |
| 600x600x9mm                                                                                                                                                                                                                                                             | MA66257N                                                                       |
|                                                                                                                                                                                                                                                                         |                                                                                |
|                                                                                                                                                                                                                                                                         |                                                                                |
| SURFACE:                                                                                                                                                                                                                                                                | LUX                                                                            |
|                                                                                                                                                                                                                                                                         | LUX                                                                            |
| SURFACE:<br>APRICOT<br>600x1200x10mm                                                                                                                                                                                                                                    |                                                                                |
| <b>APRICOT</b><br>600x1200x10mm                                                                                                                                                                                                                                         | LUX<br>MA26252P                                                                |
| APRICOT<br>600x1200x10mm<br>OFF-WHITE                                                                                                                                                                                                                                   | MA26252P                                                                       |
| <b>APRICOT</b><br>600x1200x10mm<br><b>OFF-WHITE</b><br>600x1200x10mm                                                                                                                                                                                                    |                                                                                |
| APRICOT<br>600x1200x10mm<br>OFF-WHITE<br>600x1200x10mm<br>CELADON                                                                                                                                                                                                       | MA26252P<br>MA26250P                                                           |
| <b>APRICOT</b><br>600x1200x10mm<br><b>OFF-WHITE</b><br>600x1200x10mm                                                                                                                                                                                                    | MA26252P                                                                       |
| APRICOT<br>600x1200x10mm<br>OFF-WHITE<br>600x1200x10mm<br>CELADON                                                                                                                                                                                                       | MA26252P<br>MA26250P                                                           |
| <b>APRICOT</b><br>600x1200x10mm<br><b>OFF-WHITE</b><br>600x1200x10mm<br><b>CELADON</b><br>600x1200x10mm                                                                                                                                                                 | MA26252P<br>MA26250P                                                           |
| APRICOT<br>600x1200x10mm<br>OFF-WHITE<br>600x1200x10mm<br>CELADON<br>600x1200x10mm<br>LIGHT GREY                                                                                                                                                                        | MA26252P<br>MA26250P<br>MA2625CP                                               |
| APRICOT<br>600x1200x10mm<br>OFF-WHITE<br>600x1200x10mm<br>CELADON<br>600x1200x10mm<br>LIGHT GREY<br>600x1200x10mm                                                                                                                                                       | MA26252P<br>MA26250P<br>MA2625CP                                               |
| APRICOT<br>600x1200x10mm<br>OFF-WHITE<br>600x1200x10mm<br>CELADON<br>600x1200x10mm<br>LIGHT GREY<br>600x1200x10mm<br>DARK GREY                                                                                                                                          | MA26252P<br>MA26250P<br>MA2625CP<br>MA26253P                                   |
| APRICOT<br>600x1200x10mm<br>OFF-WHITE<br>600x1200x10mm<br>CELADON<br>600x1200x10mm<br>LIGHT GREY<br>600x1200x10mm<br>DARK GREY                                                                                                                                          | MA26252P<br>MA26250P<br>MA2625CP<br>MA26253P                                   |
| APRICOT<br>600x1200x10mm<br>OFF-WHITE<br>600x1200x10mm<br>CELADON<br>600x1200x10mm<br>LIGHT GREY<br>600x1200x10mm<br>DARK GREY<br>600x1200x10mm                                                                                                                         | MA26252P<br>MA26250P<br>MA2625CP<br>MA26253P<br>MA26257P                       |
| APRICOT<br>600x1200x10mm<br>OFF-WHITE<br>600x1200x10mm<br>CELADON<br>600x1200x10mm<br>LIGHT GREY<br>600x1200x10mm<br>DARK GREY<br>600x1200x10mm<br>SURFACE:                                                                                                             | MA26252P<br>MA26250P<br>MA2625CP<br>MA26253P<br>MA26257P                       |
| APRICOT<br>600x1200x10mm<br>OFF-WHITE<br>600x1200x10mm<br>CELADON<br>600x1200x10mm<br>LIGHT GREY<br>600x1200x10mm<br>DARK GREY<br>600x1200x10mm<br>SURFACE:<br>OFF-WHITE<br>600x600x9mm                                                                                 | MA26252P<br>MA26250P<br>MA2625CP<br>MA26253P<br>MA26257P<br>GLOSSY             |
| APRICOT         600x1200x10mm         OFF-WHITE         600x1200x10mm         CELADON         600x1200x10mm         LIGHT GREY         600x1200x10mm         DARK GREY         600x1200x10mm         SURFACE:         OFF-WHITE         600x600x9mm         CELADON     | MA26252P<br>MA26250P<br>MA2625CP<br>MA26253P<br>MA26257P<br>GLOSSY<br>MA66250P |
| APRICOT         600x1200x10mm         OFF-WHITE         600x1200x10mm         CELADON         600x1200x10mm         LIGHT GREY         600x1200x10mm         DARK GREY         600x1200x10mm         SURFACE:         OFF-WHITE         600x600x9mm         600x600x9mm | MA26252P<br>MA26250P<br>MA2625CP<br>MA26253P<br>MA26257P<br>GLOSSY             |
| APRICOT         600x1200x10mm         OFF-WHITE         600x1200x10mm         CELADON         600x1200x10mm         LIGHT GREY         600x1200x10mm         DARK GREY         600x1200x10mm         SURFACE:         OFF-WHITE         600x600x9mm         CELADON     | MA26252P<br>MA26250P<br>MA2625CP<br>MA26253P<br>MA26257P<br>GLOSSY<br>MA66250P |

## ALMERA

MA66250N | P OFF-WHITE

▲ 600x600mm

52

| 2 COLORS |  | V2 |
|----------|--|----|

ACC MRA

 Image: Non-State
 Image: Non-State<