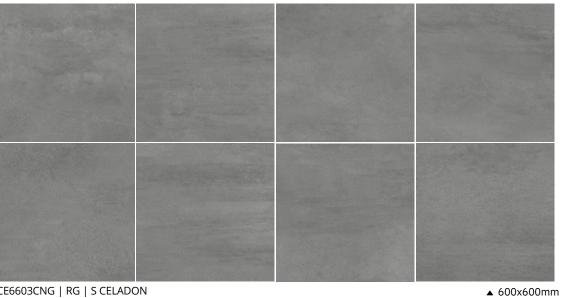

## **BLUE AND WHITE**

CE66030NG | RG | S OFF-WHITE

▲ 600x600mm

CE66033NG | RG | S CREAM GREY

CE66035NG | RG | S CREAM BROWN

▲ 600x600mm

CE6603CNG | RG | S CELADON

**CNAS** 