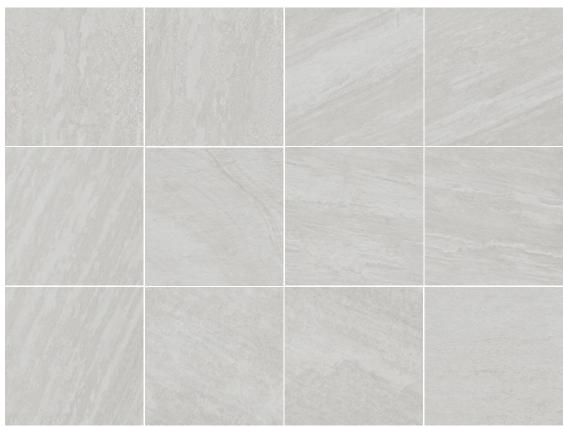

## **VEIN STONE**

| SIZE          |                |
|---------------|----------------|
| 1200x2700x6mm | 750x1500x10mm  |
|               |                |
|               |                |
|               |                |
| 600x1200x10mm | 600x600x9mm    |
|               | 600x600x911111 |
|               |                |
|               |                |
|               |                |
| SURFACE:      | NATURAL        |
|               |                |
| APRICOT       |                |
| 1200x2700x6mm | ST72662N       |
| 750x1500x10mm | ST57662N       |
| 600x1200x10mm | ST26662N       |
| 600x600x9mm   | ST66662N       |
|               |                |
| GREYISH CREAM |                |
| 1200x2700x6mm | ST72660N       |
| 750x1500x10mm | ST57660N       |
| 600x1200x10mm | ST26660N       |
| 600x600x9mm   | ST66660N       |
|               |                |
| LIGHT GREY    |                |
| 750x1500x10mm | ST57663N       |
| 600x1200x10mm | ST26663N       |
| 600x600x9mm   | ST66663N       |
|               |                |
| CHARCOAL      |                |
| 1200x2700x6mm | ST72667N       |

## VEIN STONE

ST66663N LIGHT GREY

ST66667N CHARCOAL

ST66662N APRICOT

ST66660N GREYISH CREAM

▲ 600x600mm

▲ 600x600mm

WALL&FLOOR: ST26662N | 600x1200mm