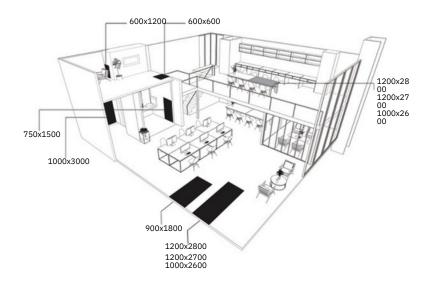

## LAYING SUGGESTIONS

\* Installation Suggestions

600x1200mm 24"x48" 1000x2600mm 40"x104" 750x1500mm 30"x60" 1200x2700mm 48"x108" 900x1800mm 36"x72"

24"x24" 32"x32" 300x600mm 400x800mm 12"x24" 16"x32"

600x1200mm 24"x48" 1000x2600mm 40"x104" 750x1500mm 30"x60" 1200x2700mm 48"x108" 900x1800mm 36"x72"

600x1200mm 24"x48" 1000x2600mm 40"x104" 750x1500mm 30"x60" 1200x2700mm 48"x108" 900x1800mm 36"x72"

200x1200mm 8"x48" 150x900mm 6"x36"

200x1200mm 8"x48" 150x900mm 6"x36"

200x1200mm 8"x48" 150x900mm 6"x36"

200x1200mm 8"x48" 150x900mm 6"x36"

200x1200mm 8"x48" 150x900mm 6"x36"