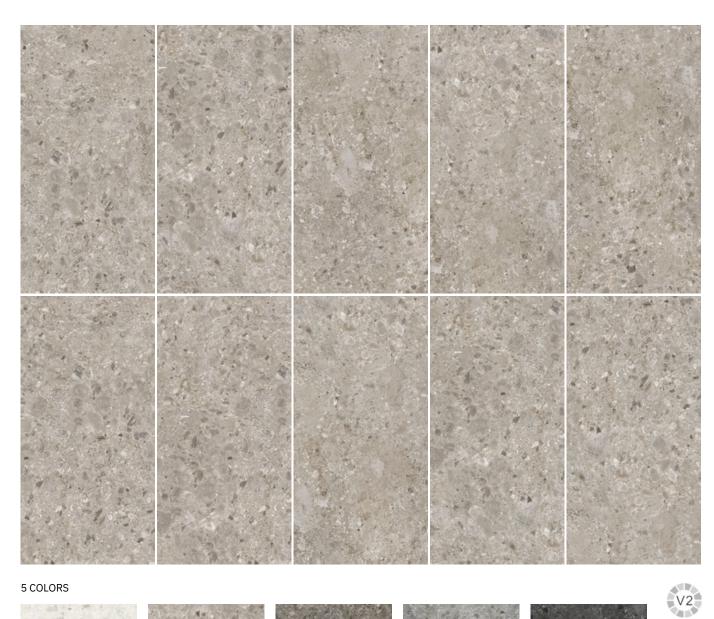

 $\lVert \prec$ 

OFF-WHITE

GREYISH CREAM

SMOKE GREY

GRAPHITE

MEDIUM GREY

#### SURFACE: EXTERNAL

OFF-WHITE 600x1200x10mm TR26050RG

**GREYISH CREAM** 600x1200x10mm TR26052RG

SMOKE GREY 600x1200x10mm TR26053RG

GRAPHITE 600x1200x10mm TR26051RG

MEDIUM GREY 600x1200x10mm TR26054RG

2 SIZES