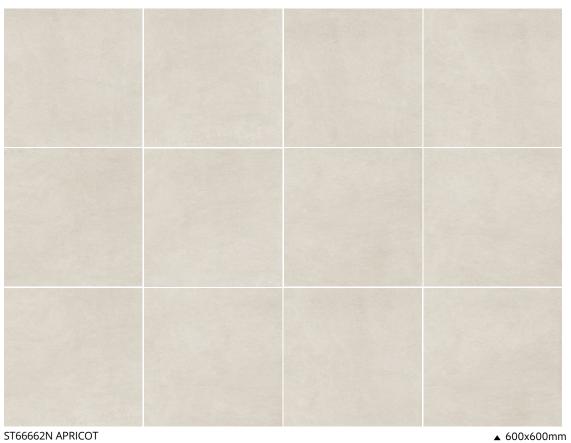

## **VEIN STONE**

| SIZE          |                |
|---------------|----------------|
| 1200x2700x6mm | 750x1500x10mm  |
|               |                |
|               |                |
|               |                |
| 600x1200x10mm | 600x600x9mm    |
|               | 600x600x911111 |
|               |                |
|               |                |
|               |                |
| SURFACE:      | NATURAL        |
|               |                |
| APRICOT       |                |
| 1200x2700x6mm | ST72662N       |
| 750x1500x10mm | ST57662N       |
| 600x1200x10mm | ST26662N       |
| 600x600x9mm   | ST66662N       |
|               |                |
| GREYISH CREAM |                |
| 1200x2700x6mm | ST72660N       |
| 750x1500x10mm | ST57660N       |
| 600x1200x10mm | ST26660N       |
| 600x600x9mm   | ST66660N       |
|               |                |
| LIGHT GREY    |                |
| 750x1500x10mm | ST57663N       |
| 600x1200x10mm | ST26663N       |
| 600x600x9mm   | ST66663N       |
|               |                |
| CHARCOAL      |                |
| 1200x2700x6mm | ST72667N       |

## VEIN STONE

ST66663N LIGHT GREY

ST66667N CHARCOAL

ST66662N APRICOT

ST66660N GREYISH CREAM

▲ 600x600mm

▲ 600x600mm

WALL&FLOOR: ST26662N | 600x1200mm