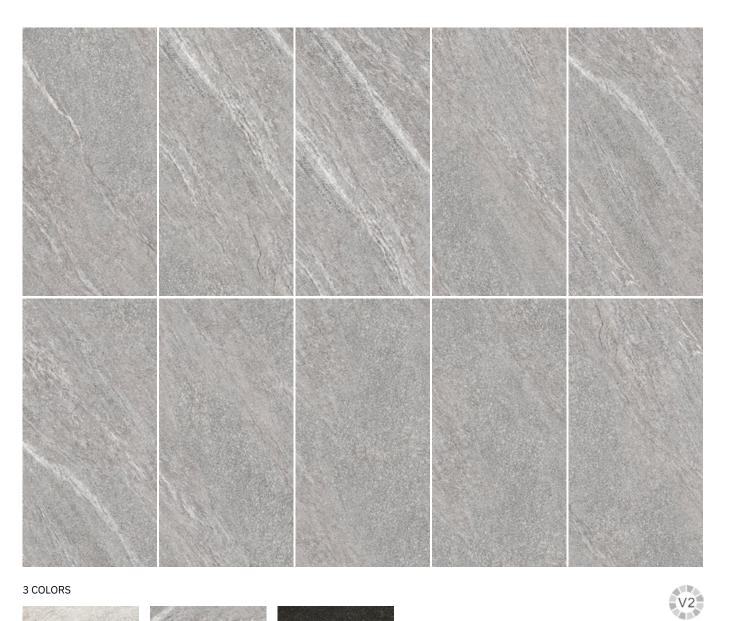

OYSTER GREY

1 SIZE

LUXURY GREY

LUXURY BLACK

600x1200x10mm 24"x48"

OFF-WHITE

MEDIUM GREY

AC MR

CHARCOAL