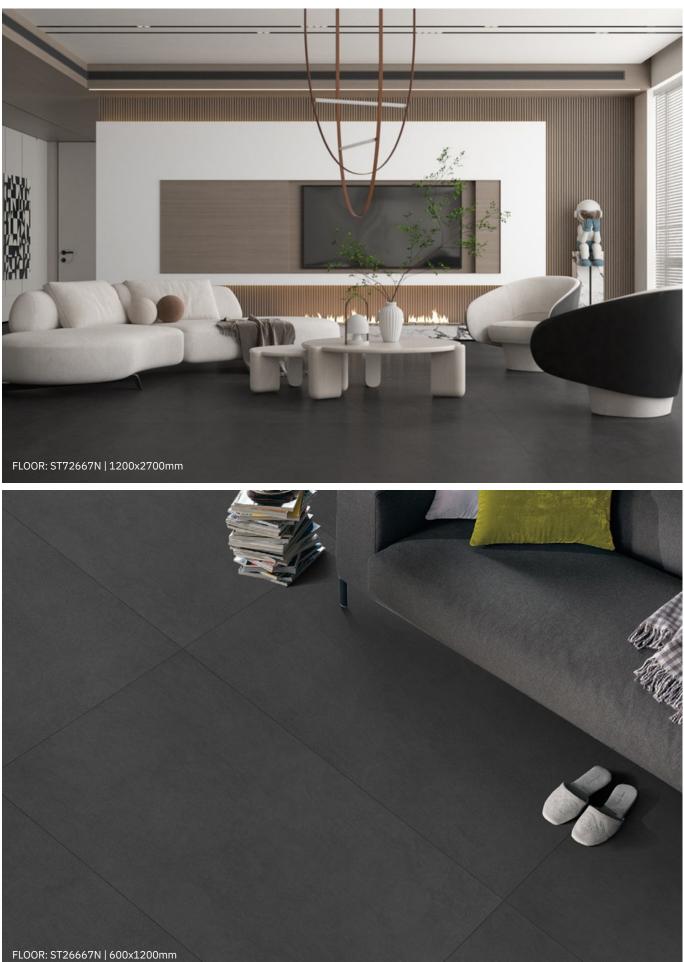

## **VEIN STONE**

| SIZE          |                |
|---------------|----------------|
| 1200x2700x6mm | 750x1500x10mm  |
|               |                |
|               |                |
|               |                |
| 600x1200x10mm | 600x600x9mm    |
|               | 600x600x911111 |
|               |                |
|               |                |
|               |                |
| SURFACE:      | NATURAL        |
|               |                |
| APRICOT       |                |
| 1200x2700x6mm | ST72662N       |
| 750x1500x10mm | ST57662N       |
| 600x1200x10mm | ST26662N       |
| 600x600x9mm   | ST66662N       |
|               |                |
| GREYISH CREAM |                |
| 1200x2700x6mm | ST72660N       |
| 750x1500x10mm | ST57660N       |
| 600x1200x10mm | ST26660N       |
| 600x600x9mm   | ST66660N       |
|               |                |
| LIGHT GREY    |                |
| 750x1500x10mm | ST57663N       |
| 600x1200x10mm | ST26663N       |
| 600x600x9mm   | ST66663N       |
|               |                |
| CHARCOAL      |                |
| 1200x2700x6mm | ST72667N       |

 1200x2700x6mm
 ST72667N

 750x1500x10mm
 ST57667N

 600x1200x10mm
 ST26667N

 600x600x9mm
 ST66667N

4 SIZES

1200x2700x6mm 48"x108" 750x1500x10mm 30"x60" 600x1200x10mm 24"x48" 600x600x9mm 24"x24"

FLO

## VEIN STONE

ST66663N LIGHT GREY

ST66667N CHARCOAL

ST66662N APRICOT

ST66660N GREYISH CREAM

▲ 600x600mm

▲ 600x600mm

WALL&FLOOR: ST26662N | 600x1200mm