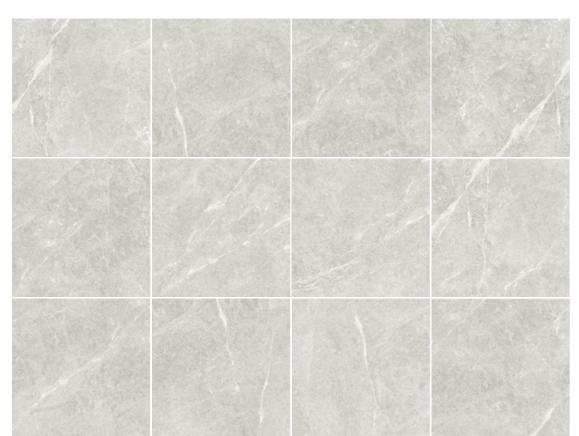

## ALMERA

| SIZE                                                                                                                                                                                                                                                                    |                                                                                |
|-------------------------------------------------------------------------------------------------------------------------------------------------------------------------------------------------------------------------------------------------------------------------|--------------------------------------------------------------------------------|
| 600x1200x10mm                                                                                                                                                                                                                                                           | 600x600x9mm                                                                    |
|                                                                                                                                                                                                                                                                         |                                                                                |
|                                                                                                                                                                                                                                                                         |                                                                                |
|                                                                                                                                                                                                                                                                         |                                                                                |
| SURFACE:                                                                                                                                                                                                                                                                | NATURAL                                                                        |
|                                                                                                                                                                                                                                                                         |                                                                                |
| APRICOT                                                                                                                                                                                                                                                                 |                                                                                |
| 600x1200x10mm                                                                                                                                                                                                                                                           | MA26252N                                                                       |
| OFF-WHITE                                                                                                                                                                                                                                                               |                                                                                |
| 600x1200x10mm                                                                                                                                                                                                                                                           | MA26250N                                                                       |
| 600x600x9mm                                                                                                                                                                                                                                                             | MA66250N                                                                       |
| CELADON                                                                                                                                                                                                                                                                 |                                                                                |
| 600x600x9mm                                                                                                                                                                                                                                                             | MA6625CN                                                                       |
|                                                                                                                                                                                                                                                                         |                                                                                |
| LIGHT GREY                                                                                                                                                                                                                                                              |                                                                                |
| 600x1200x10mm                                                                                                                                                                                                                                                           | MA26253N                                                                       |
| 600x600x9mm                                                                                                                                                                                                                                                             | MA66253N                                                                       |
| DARK GREY                                                                                                                                                                                                                                                               |                                                                                |
| 600x1200x10mm                                                                                                                                                                                                                                                           | MA26257N                                                                       |
| 600x600x9mm                                                                                                                                                                                                                                                             | MA66257N                                                                       |
|                                                                                                                                                                                                                                                                         |                                                                                |
|                                                                                                                                                                                                                                                                         |                                                                                |
| SURFACE:                                                                                                                                                                                                                                                                | LUX                                                                            |
|                                                                                                                                                                                                                                                                         | LUX                                                                            |
| SURFACE:<br>APRICOT<br>600x1200x10mm                                                                                                                                                                                                                                    |                                                                                |
| <b>APRICOT</b><br>600x1200x10mm                                                                                                                                                                                                                                         | LUX<br>MA26252P                                                                |
| APRICOT<br>600x1200x10mm<br>OFF-WHITE                                                                                                                                                                                                                                   | MA26252P                                                                       |
| <b>APRICOT</b><br>600x1200x10mm<br><b>OFF-WHITE</b><br>600x1200x10mm                                                                                                                                                                                                    |                                                                                |
| APRICOT<br>600x1200x10mm<br>OFF-WHITE<br>600x1200x10mm<br>CELADON                                                                                                                                                                                                       | MA26252P<br>MA26250P                                                           |
| <b>APRICOT</b><br>600x1200x10mm<br><b>OFF-WHITE</b><br>600x1200x10mm                                                                                                                                                                                                    | MA26252P                                                                       |
| APRICOT<br>600x1200x10mm<br>OFF-WHITE<br>600x1200x10mm<br>CELADON                                                                                                                                                                                                       | MA26252P<br>MA26250P                                                           |
| <b>APRICOT</b><br>600x1200x10mm<br><b>OFF-WHITE</b><br>600x1200x10mm<br><b>CELADON</b><br>600x1200x10mm                                                                                                                                                                 | MA26252P<br>MA26250P                                                           |
| APRICOT<br>600x1200x10mm<br>OFF-WHITE<br>600x1200x10mm<br>CELADON<br>600x1200x10mm<br>LIGHT GREY                                                                                                                                                                        | MA26252P<br>MA26250P<br>MA2625CP                                               |
| APRICOT<br>600x1200x10mm<br>OFF-WHITE<br>600x1200x10mm<br>CELADON<br>600x1200x10mm<br>LIGHT GREY<br>600x1200x10mm                                                                                                                                                       | MA26252P<br>MA26250P<br>MA2625CP                                               |
| APRICOT<br>600x1200x10mm<br>OFF-WHITE<br>600x1200x10mm<br>CELADON<br>600x1200x10mm<br>LIGHT GREY<br>600x1200x10mm<br>DARK GREY                                                                                                                                          | MA26252P<br>MA26250P<br>MA2625CP<br>MA26253P                                   |
| APRICOT<br>600x1200x10mm<br>OFF-WHITE<br>600x1200x10mm<br>CELADON<br>600x1200x10mm<br>LIGHT GREY<br>600x1200x10mm<br>DARK GREY                                                                                                                                          | MA26252P<br>MA26250P<br>MA2625CP<br>MA26253P                                   |
| APRICOT<br>600x1200x10mm<br>OFF-WHITE<br>600x1200x10mm<br>CELADON<br>600x1200x10mm<br>LIGHT GREY<br>600x1200x10mm<br>DARK GREY<br>600x1200x10mm                                                                                                                         | MA26252P<br>MA26250P<br>MA2625CP<br>MA26253P<br>MA26257P                       |
| APRICOT<br>600x1200x10mm<br>OFF-WHITE<br>600x1200x10mm<br>CELADON<br>600x1200x10mm<br>LIGHT GREY<br>600x1200x10mm<br>DARK GREY<br>600x1200x10mm<br>SURFACE:                                                                                                             | MA26252P<br>MA26250P<br>MA2625CP<br>MA26253P<br>MA26257P                       |
| APRICOT<br>600x1200x10mm<br>OFF-WHITE<br>600x1200x10mm<br>CELADON<br>600x1200x10mm<br>LIGHT GREY<br>600x1200x10mm<br>DARK GREY<br>600x1200x10mm<br>SURFACE:<br>OFF-WHITE<br>600x600x9mm                                                                                 | MA26252P<br>MA26250P<br>MA2625CP<br>MA26253P<br>MA26257P<br>GLOSSY             |
| APRICOT         600x1200x10mm         OFF-WHITE         600x1200x10mm         CELADON         600x1200x10mm         LIGHT GREY         600x1200x10mm         DARK GREY         600x1200x10mm         SURFACE:         OFF-WHITE         600x600x9mm         CELADON     | MA26252P<br>MA26250P<br>MA2625CP<br>MA26253P<br>MA26257P<br>GLOSSY<br>MA66250P |
| APRICOT         600x1200x10mm         OFF-WHITE         600x1200x10mm         CELADON         600x1200x10mm         LIGHT GREY         600x1200x10mm         DARK GREY         600x1200x10mm         SURFACE:         OFF-WHITE         600x600x9mm         600x600x9mm | MA26252P<br>MA26250P<br>MA2625CP<br>MA26253P<br>MA26257P<br>GLOSSY             |
| APRICOT         600x1200x10mm         OFF-WHITE         600x1200x10mm         CELADON         600x1200x10mm         LIGHT GREY         600x1200x10mm         DARK GREY         600x1200x10mm         SURFACE:         OFF-WHITE         600x600x9mm         CELADON     | MA26252P<br>MA26250P<br>MA2625CP<br>MA26253P<br>MA26257P<br>GLOSSY<br>MA66250P |

## ALMERA

MA66250N | P OFF-WHITE

▲ 600x600mm

52

| 2 COLORS |  | V2 |
|----------|--|----|

ACC MRA

 Image: Non-State
 Image: Non-State<