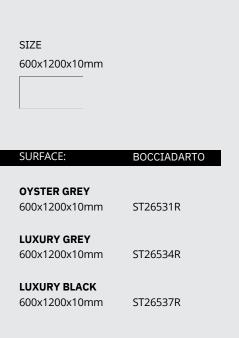

OYSTER GREY

1 SIZE

LUXURY GREY

LUXURY BLACK

600x1200x10mm 24"x48"

OFF-WHITE

MEDIUM GREY

AC MR

CHARCOAL