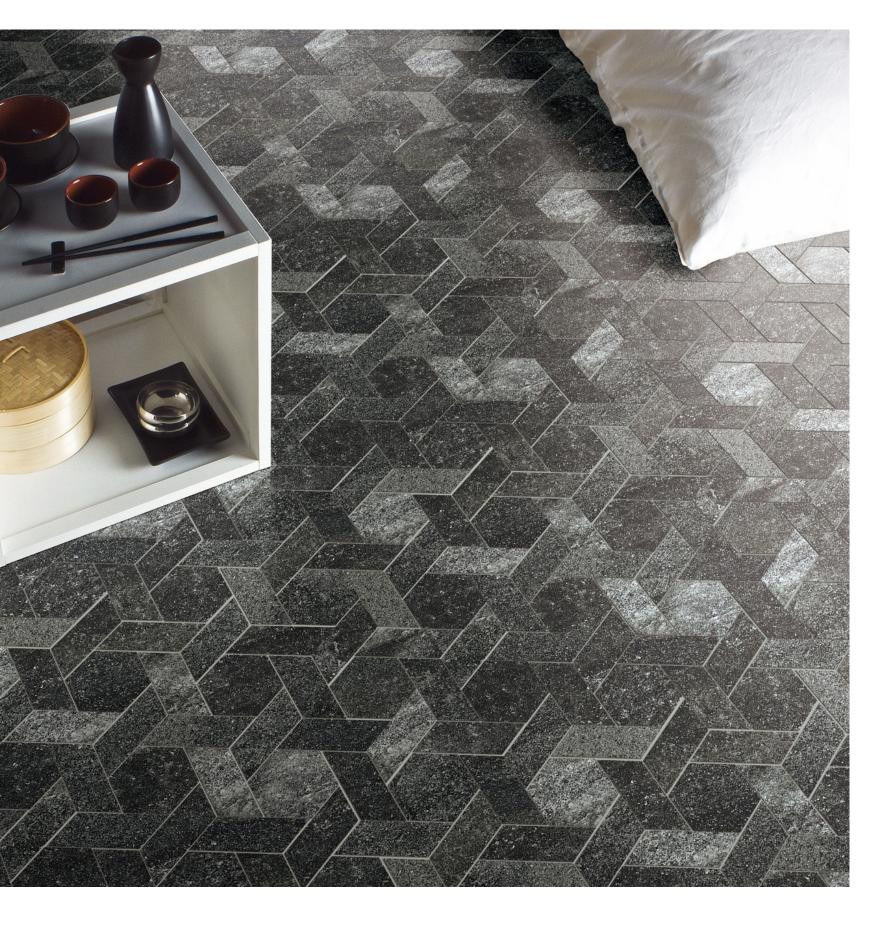

## COLORS:

DISENGAGED

SIZE:

600 X 1200 mm 24" X 48"

600 X 900 mm 24" X 36"

600 X 600 mm 24" X 24"

MOSAICS:

SIZE: 600X900mm / 24"x36" 600X1200mm / 24"x48" 600X600mm / 24"x24" SURFACE: Grained Grained