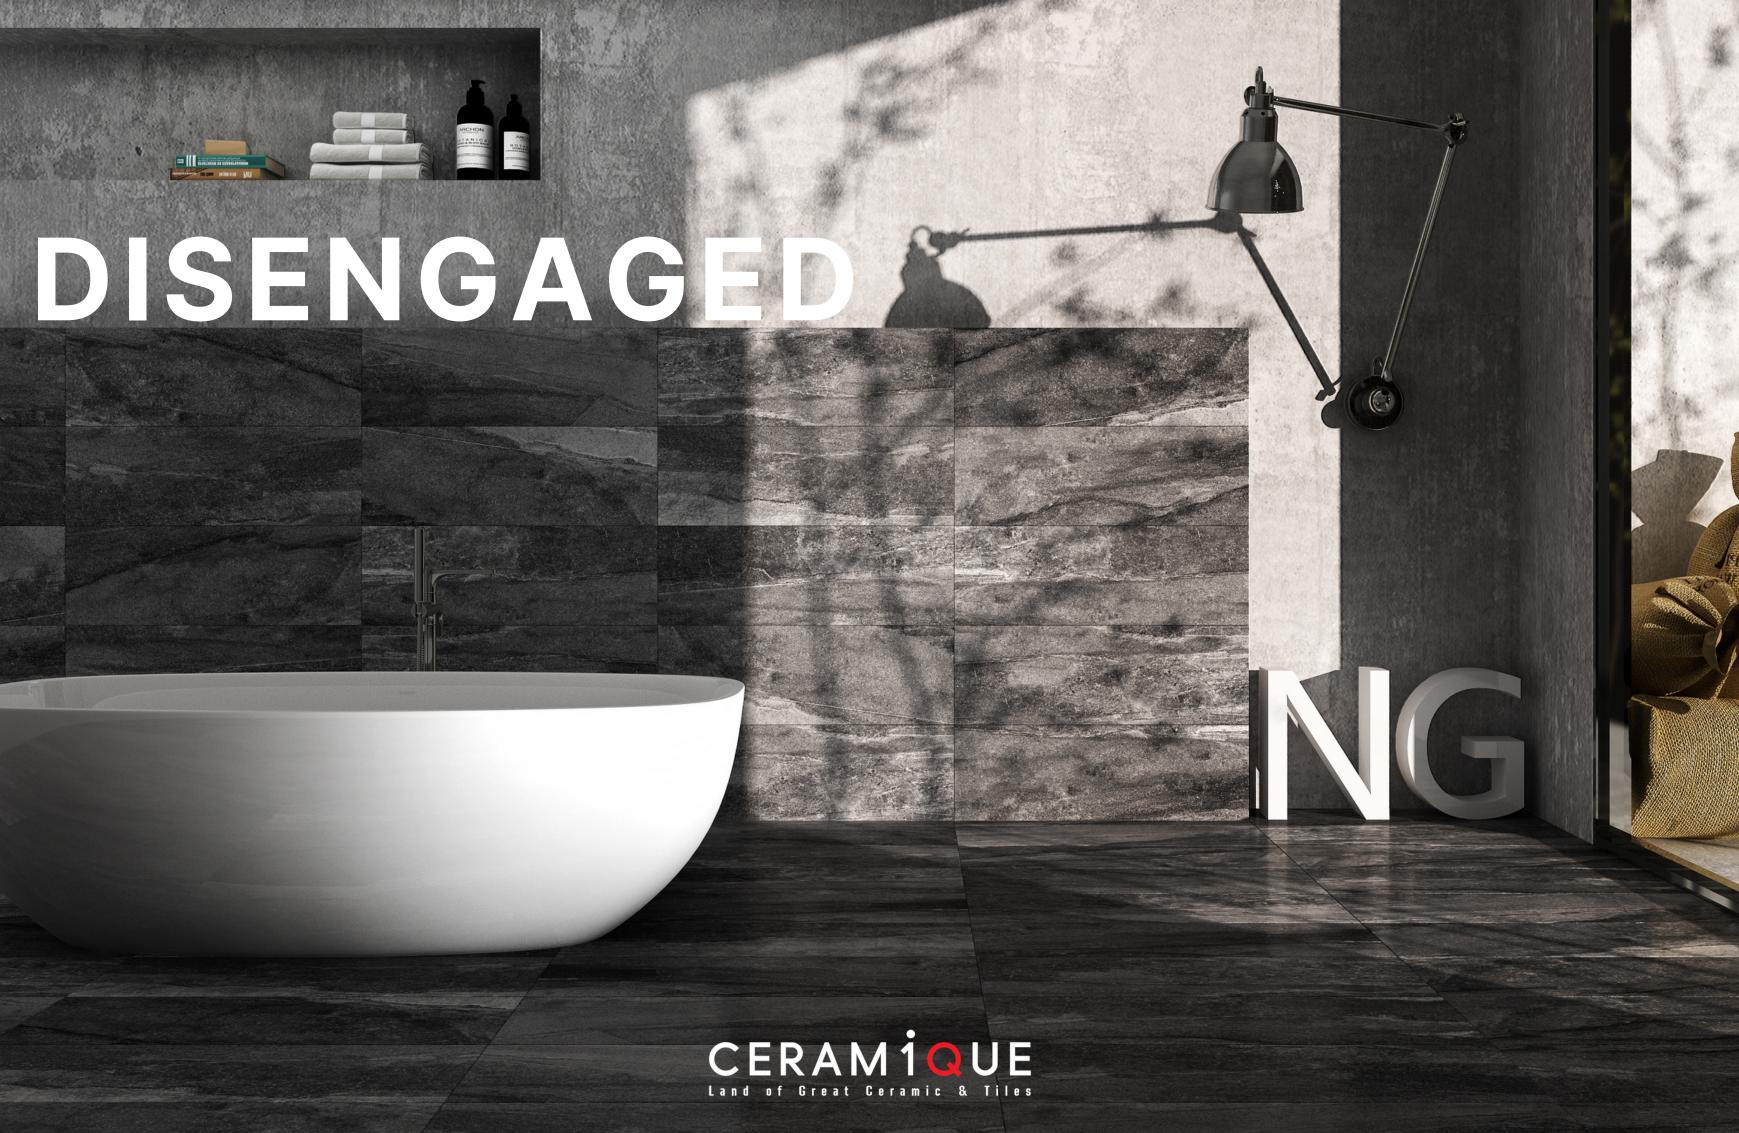

The tile is no longer a cold product, but integrated into a certain emotional element. So that people can also feel the warmth of home from the noisy world.

At the same time, it is also conveying a simple and fashionable life concept to people.

Inspired by life in Napoli, it is the combination of free and romantic colors and unrestrained texture. Through the multi- channeled color scheme, the tile can present colors with a high technical level such as oxford gray and neutral gray.

## **DISENGAGED**