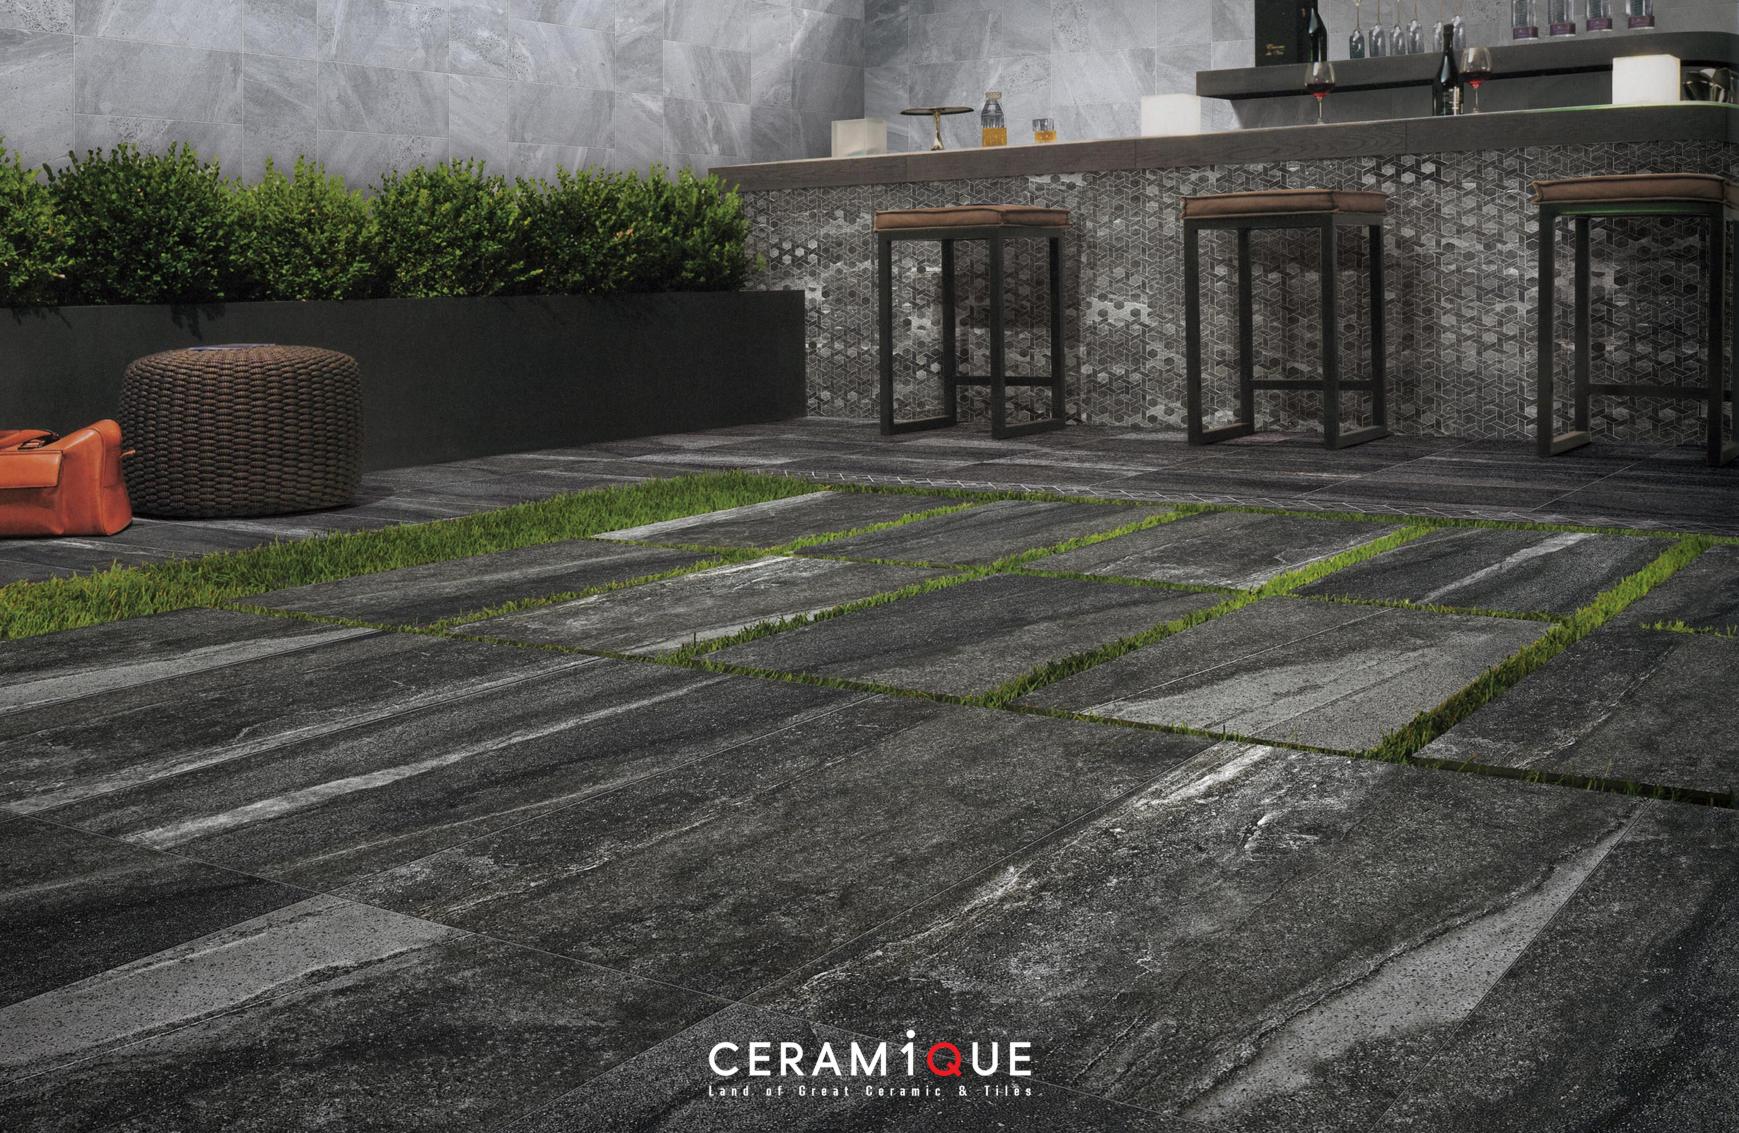

The tile is no longer a cold product, but integrated into a certain emotional element. So that people can also feel the warmth of home from the noisy world.

At the same time, it is also conveying a simple and fashionable life concept to people.

Inspired by life in Napoli, it is the combination of free and romantic colors and unrestrained texture. Through the multi- channeled color scheme, the tile can present colors with a high technical level such as oxford gray and neutral gray.