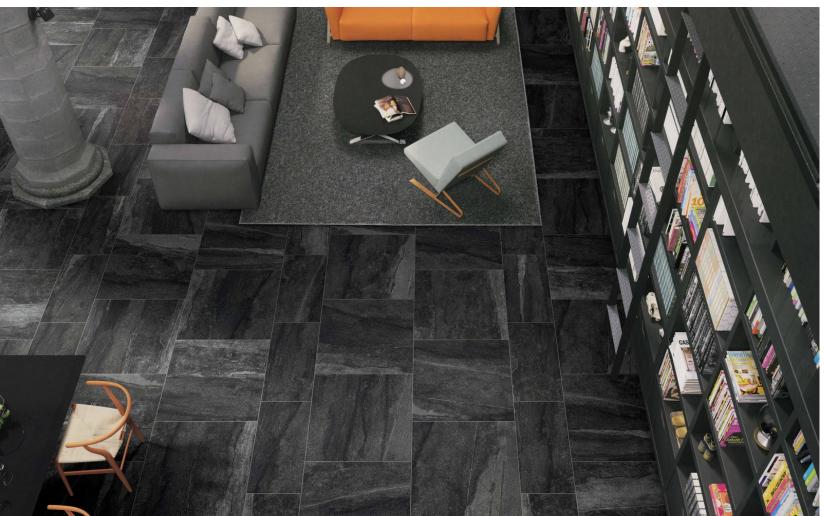

## COLORS:

DISENGAGED

SIZE:

600 X 1200 mm 24" X 48"

600 X 900 mm 24" X 36"

600 X 600 mm 24" X 24"

MOSAICS:

SIZE: 600X900mm / 24"x36" 600X1200mm / 24"x48" 600X600mm / 24"x24" SURFACE: Grained Grained