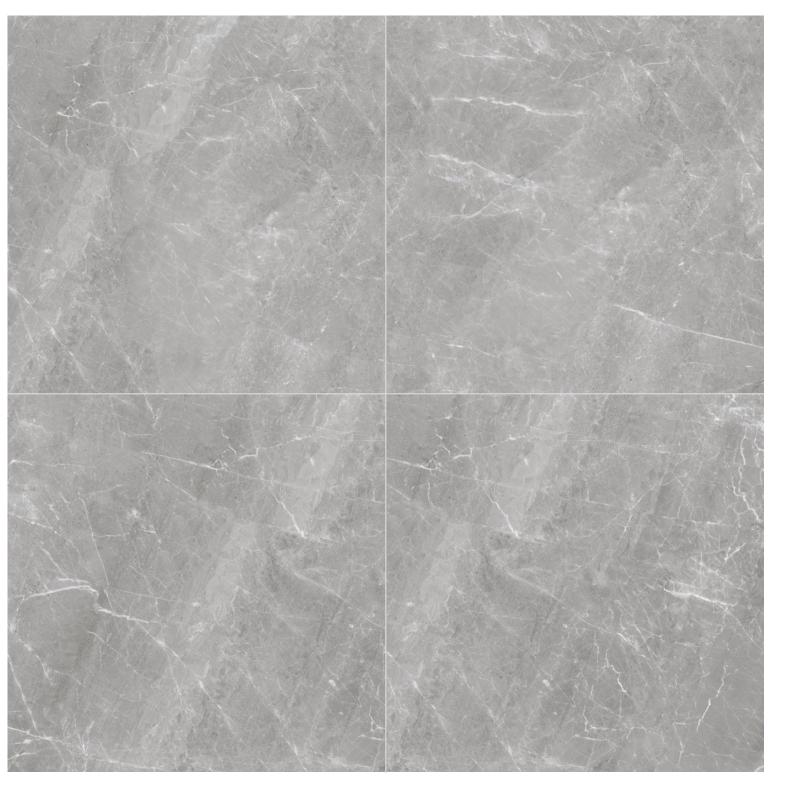

# **MAISON STONE**

Sizes : 600x600 mm Random : 4 Faces

Marble Tile

1

### Surface : Polished | Matt

Rectified Min Laying Gap 3mm Floor Wall