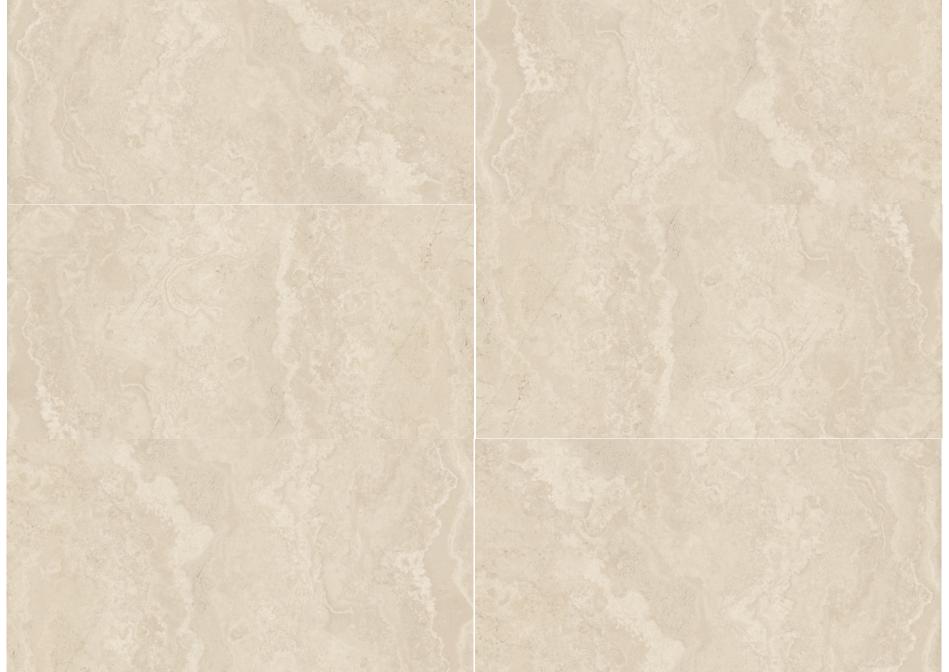

### **MBG12027**

Marble Tile

Sizes : 600x600 mm | 600x1200 mm Random: 4 Faces

### Surface : Polished | Matt

Min Laying Gap 3mm Floor Rectified Wall