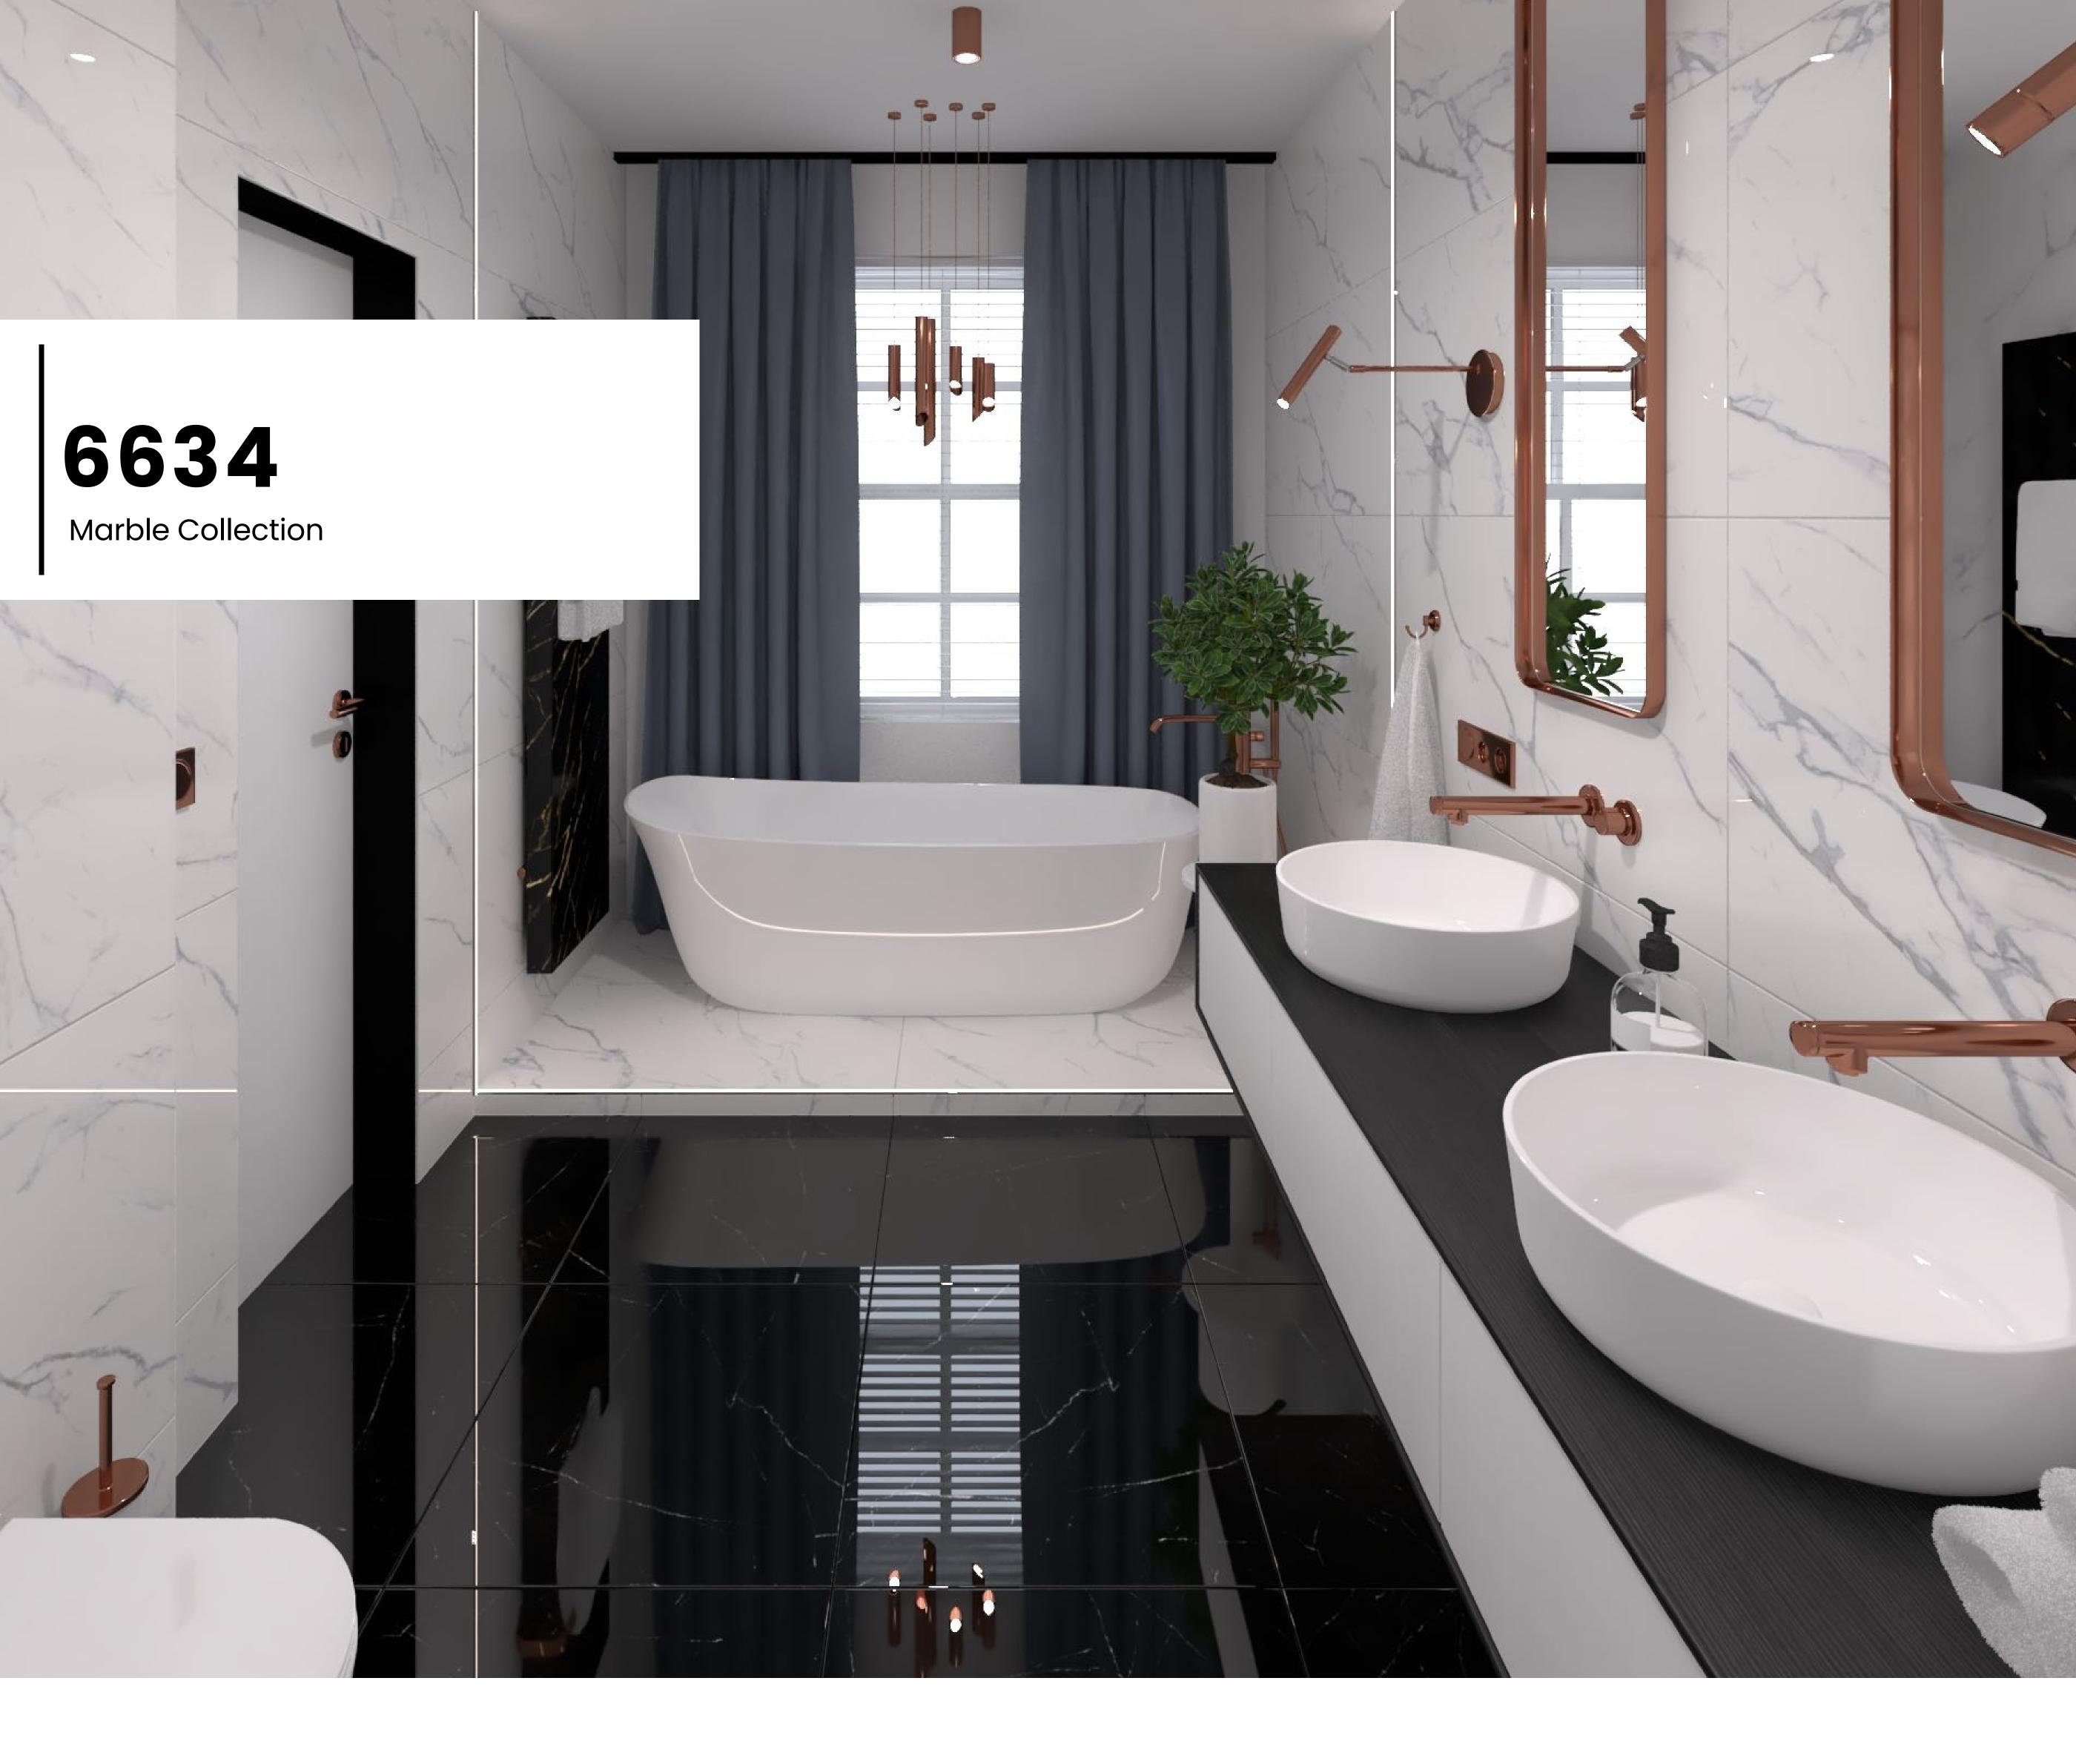

### 6634

Sizes : 600x600 mm Random : 6 Faces

Marble Tile

### Surface : Polished | Matt

A THE AT AT A THE AT