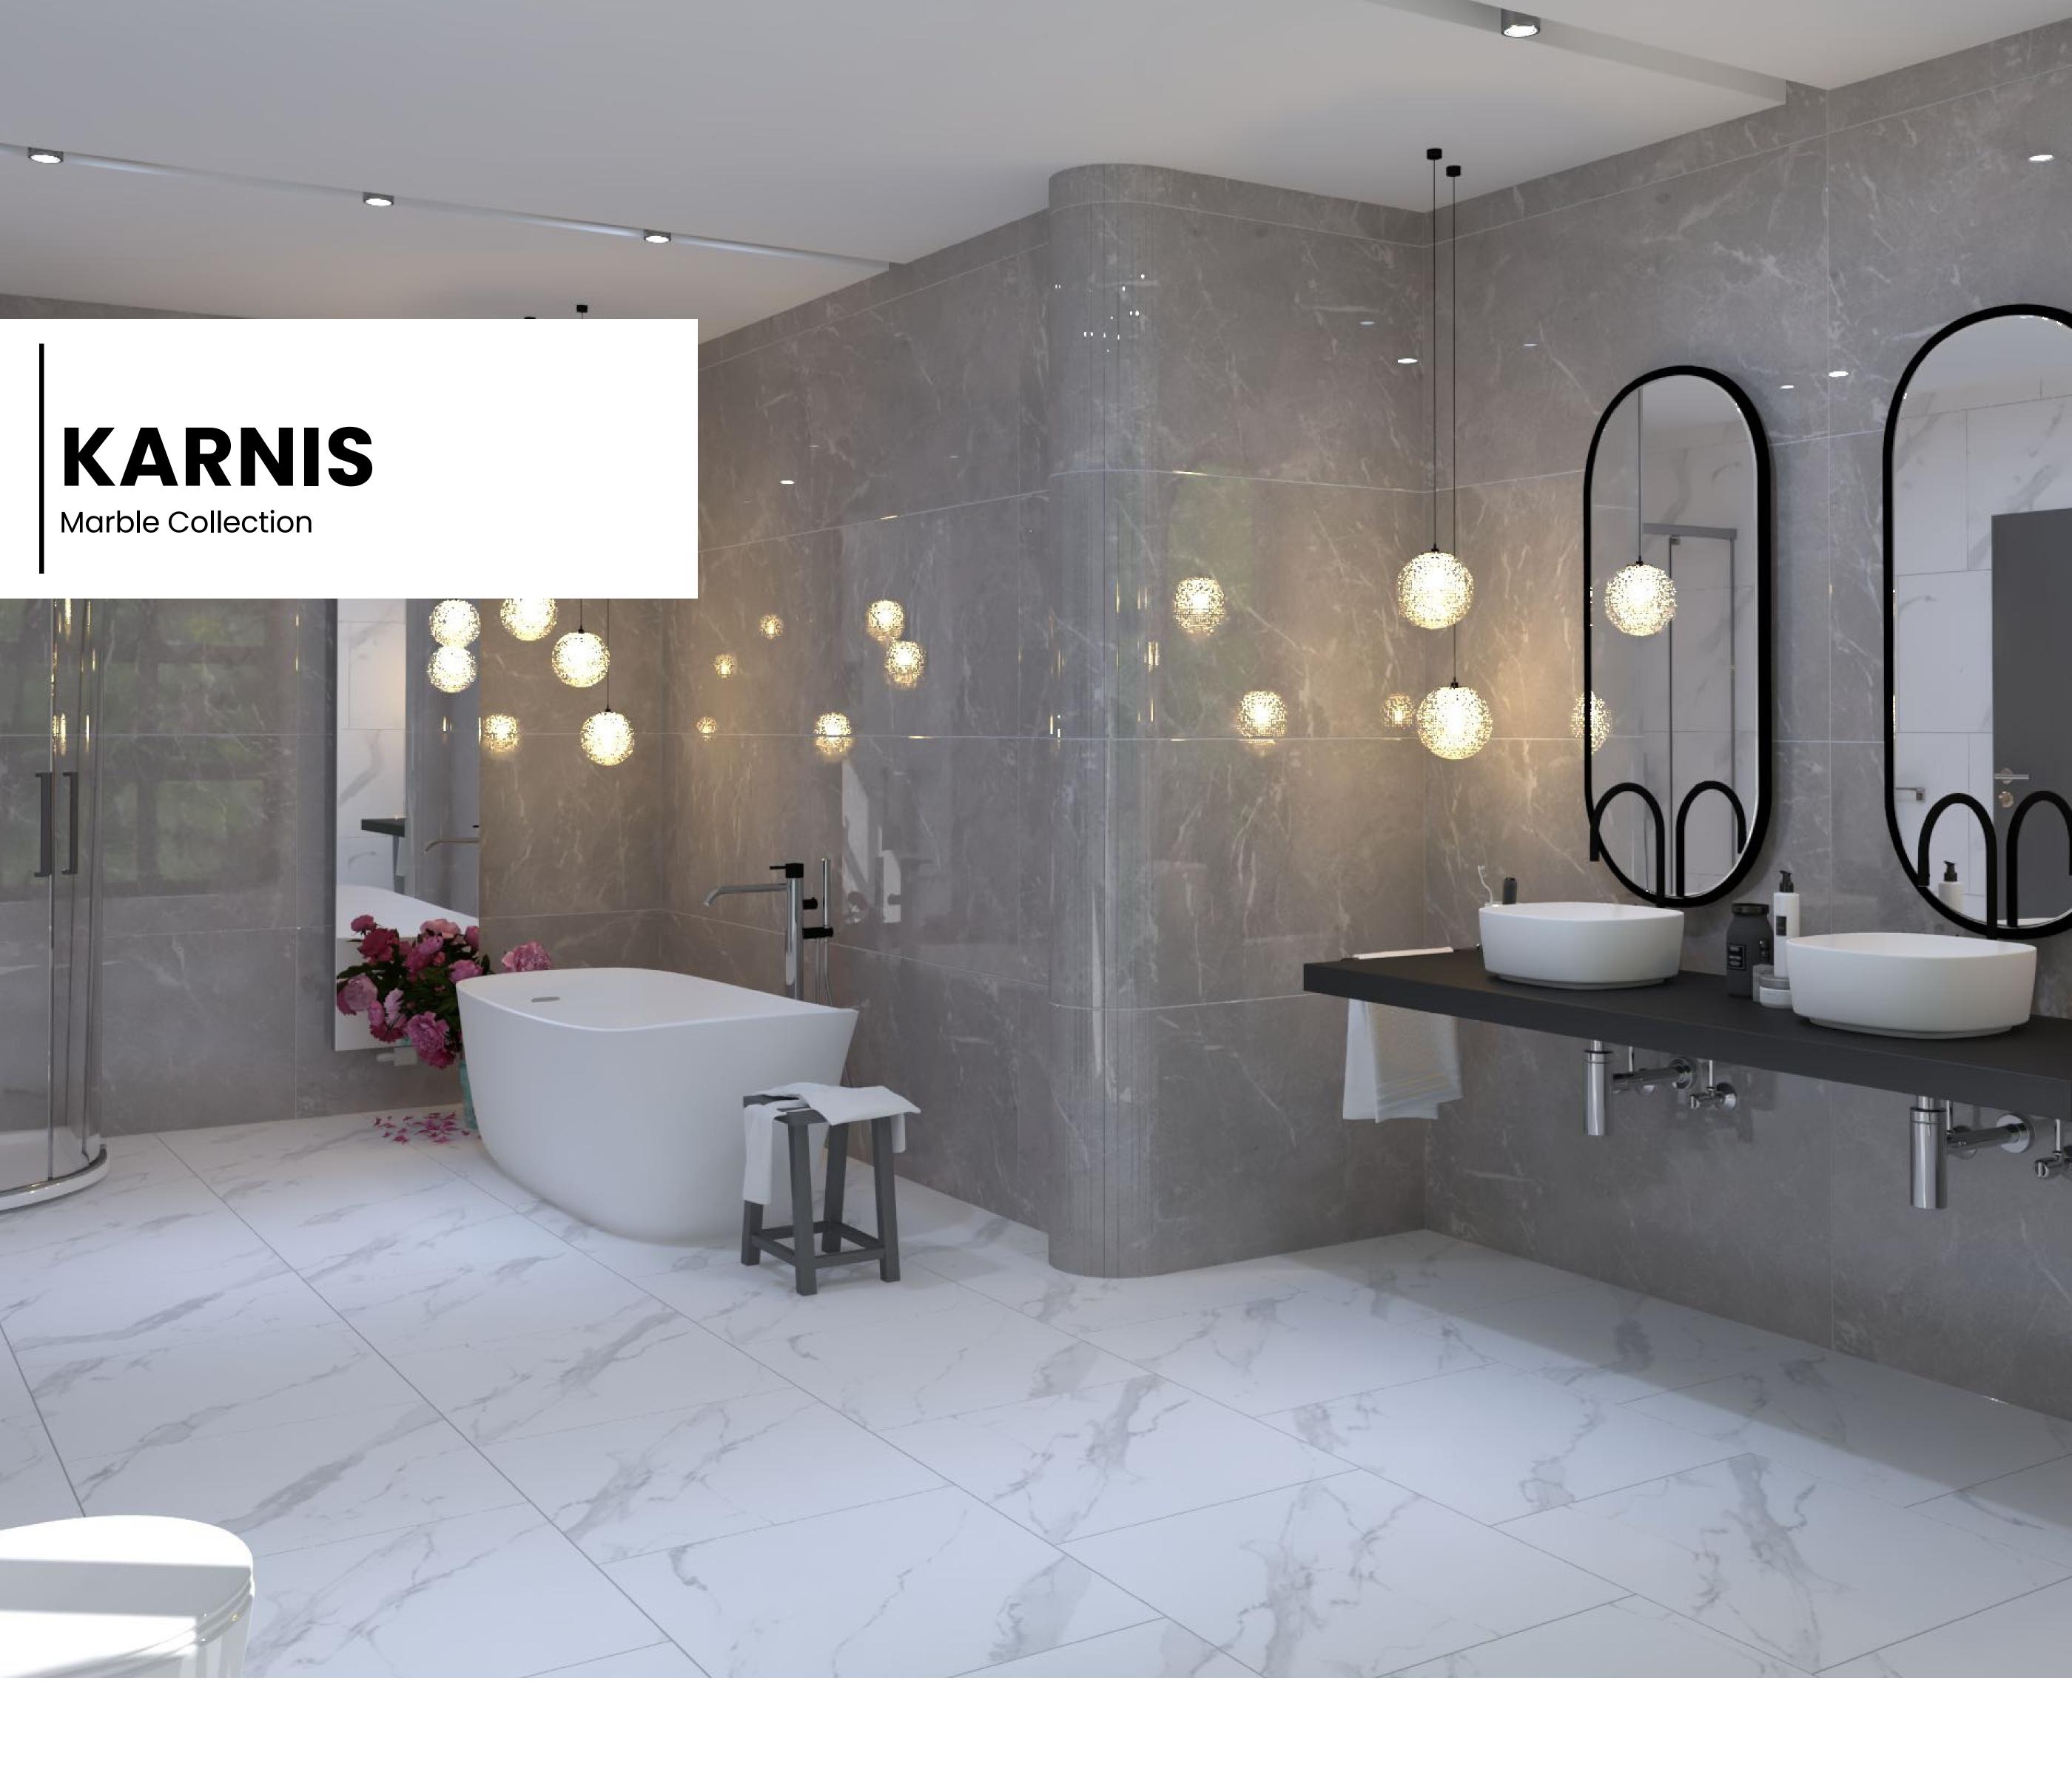

### **KARNIS GREY**

Sizes : 600x1200 mm Random : 4 Faces Marble Tile

### Surface : Polished

Marble Collection