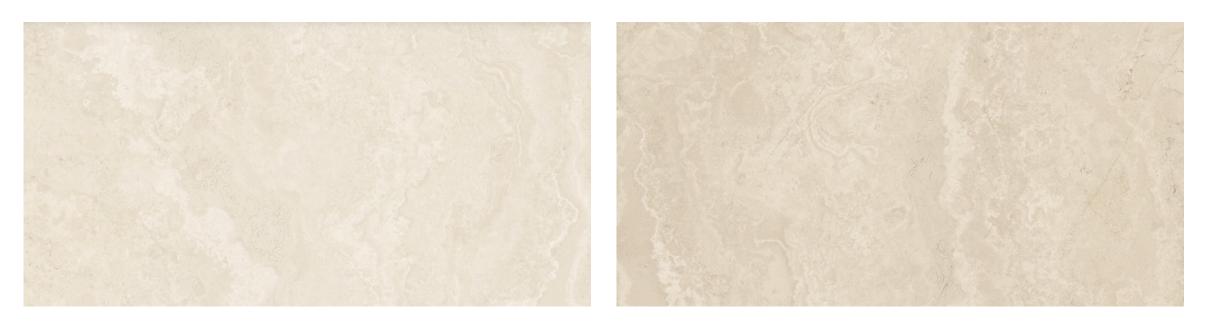

### **MBG12027**

Marble Tile

Sizes : 600x600 mm | 600x1200 mm Random: 4 Faces

### Surface : Polished | Matt

Min Laying Gap 3mm Floor Rectified Wall