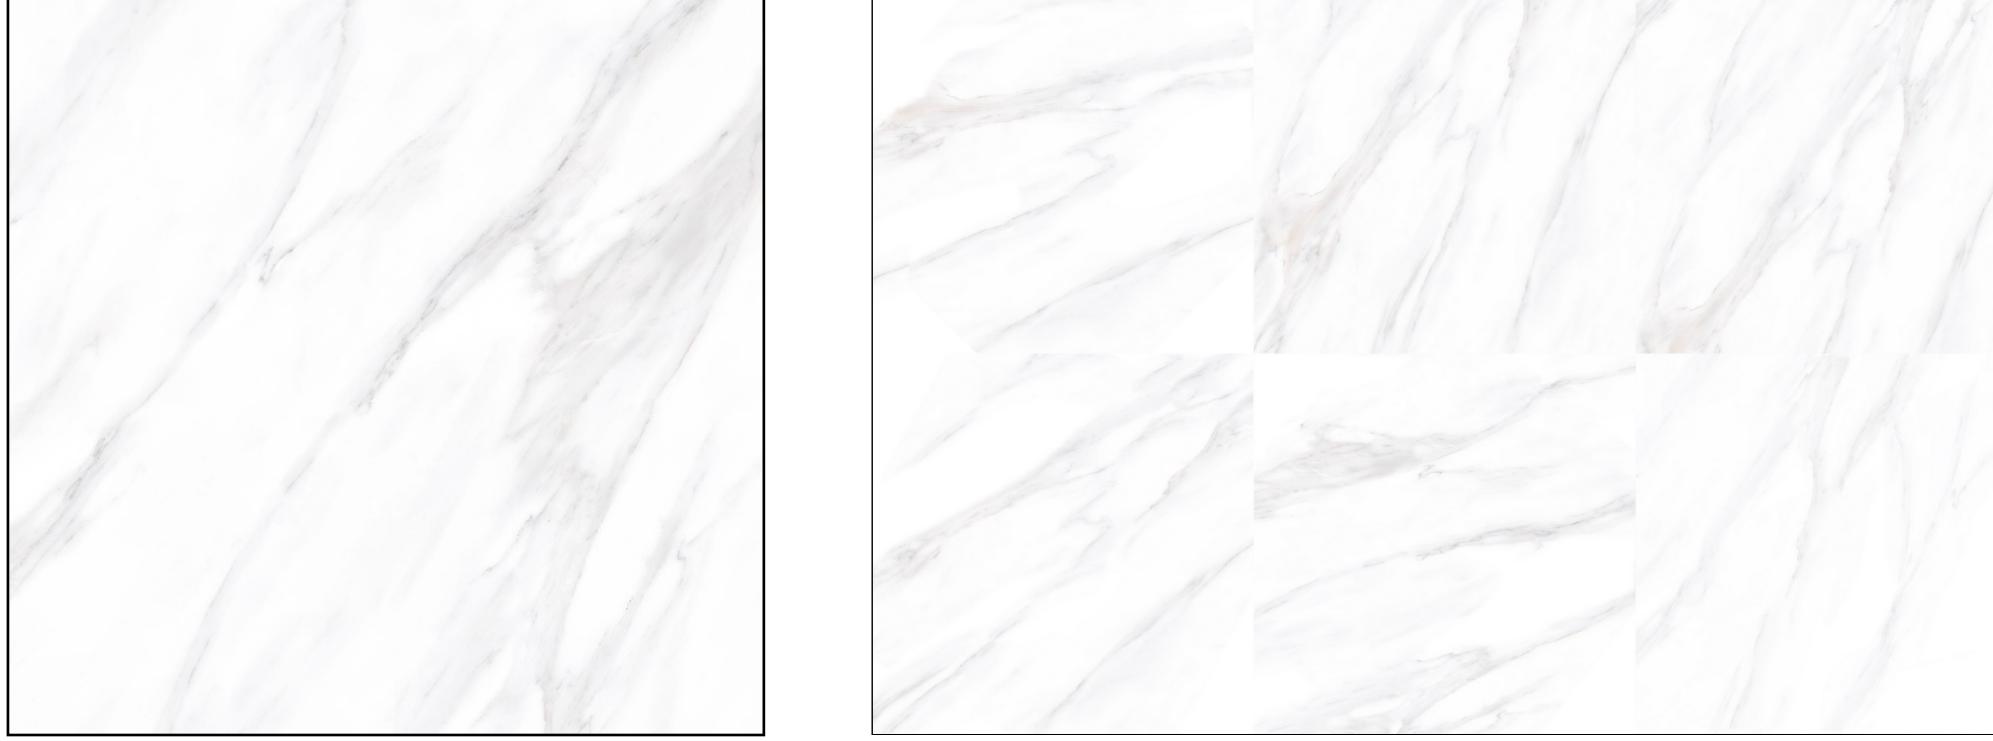

# IMPERIAL SNOW

Marble Collection

### **IMPERIAL SNOW**

Sizes : 600x600 mm Random : 12 Faces Marble Tile

### Surface : Polished | Matt