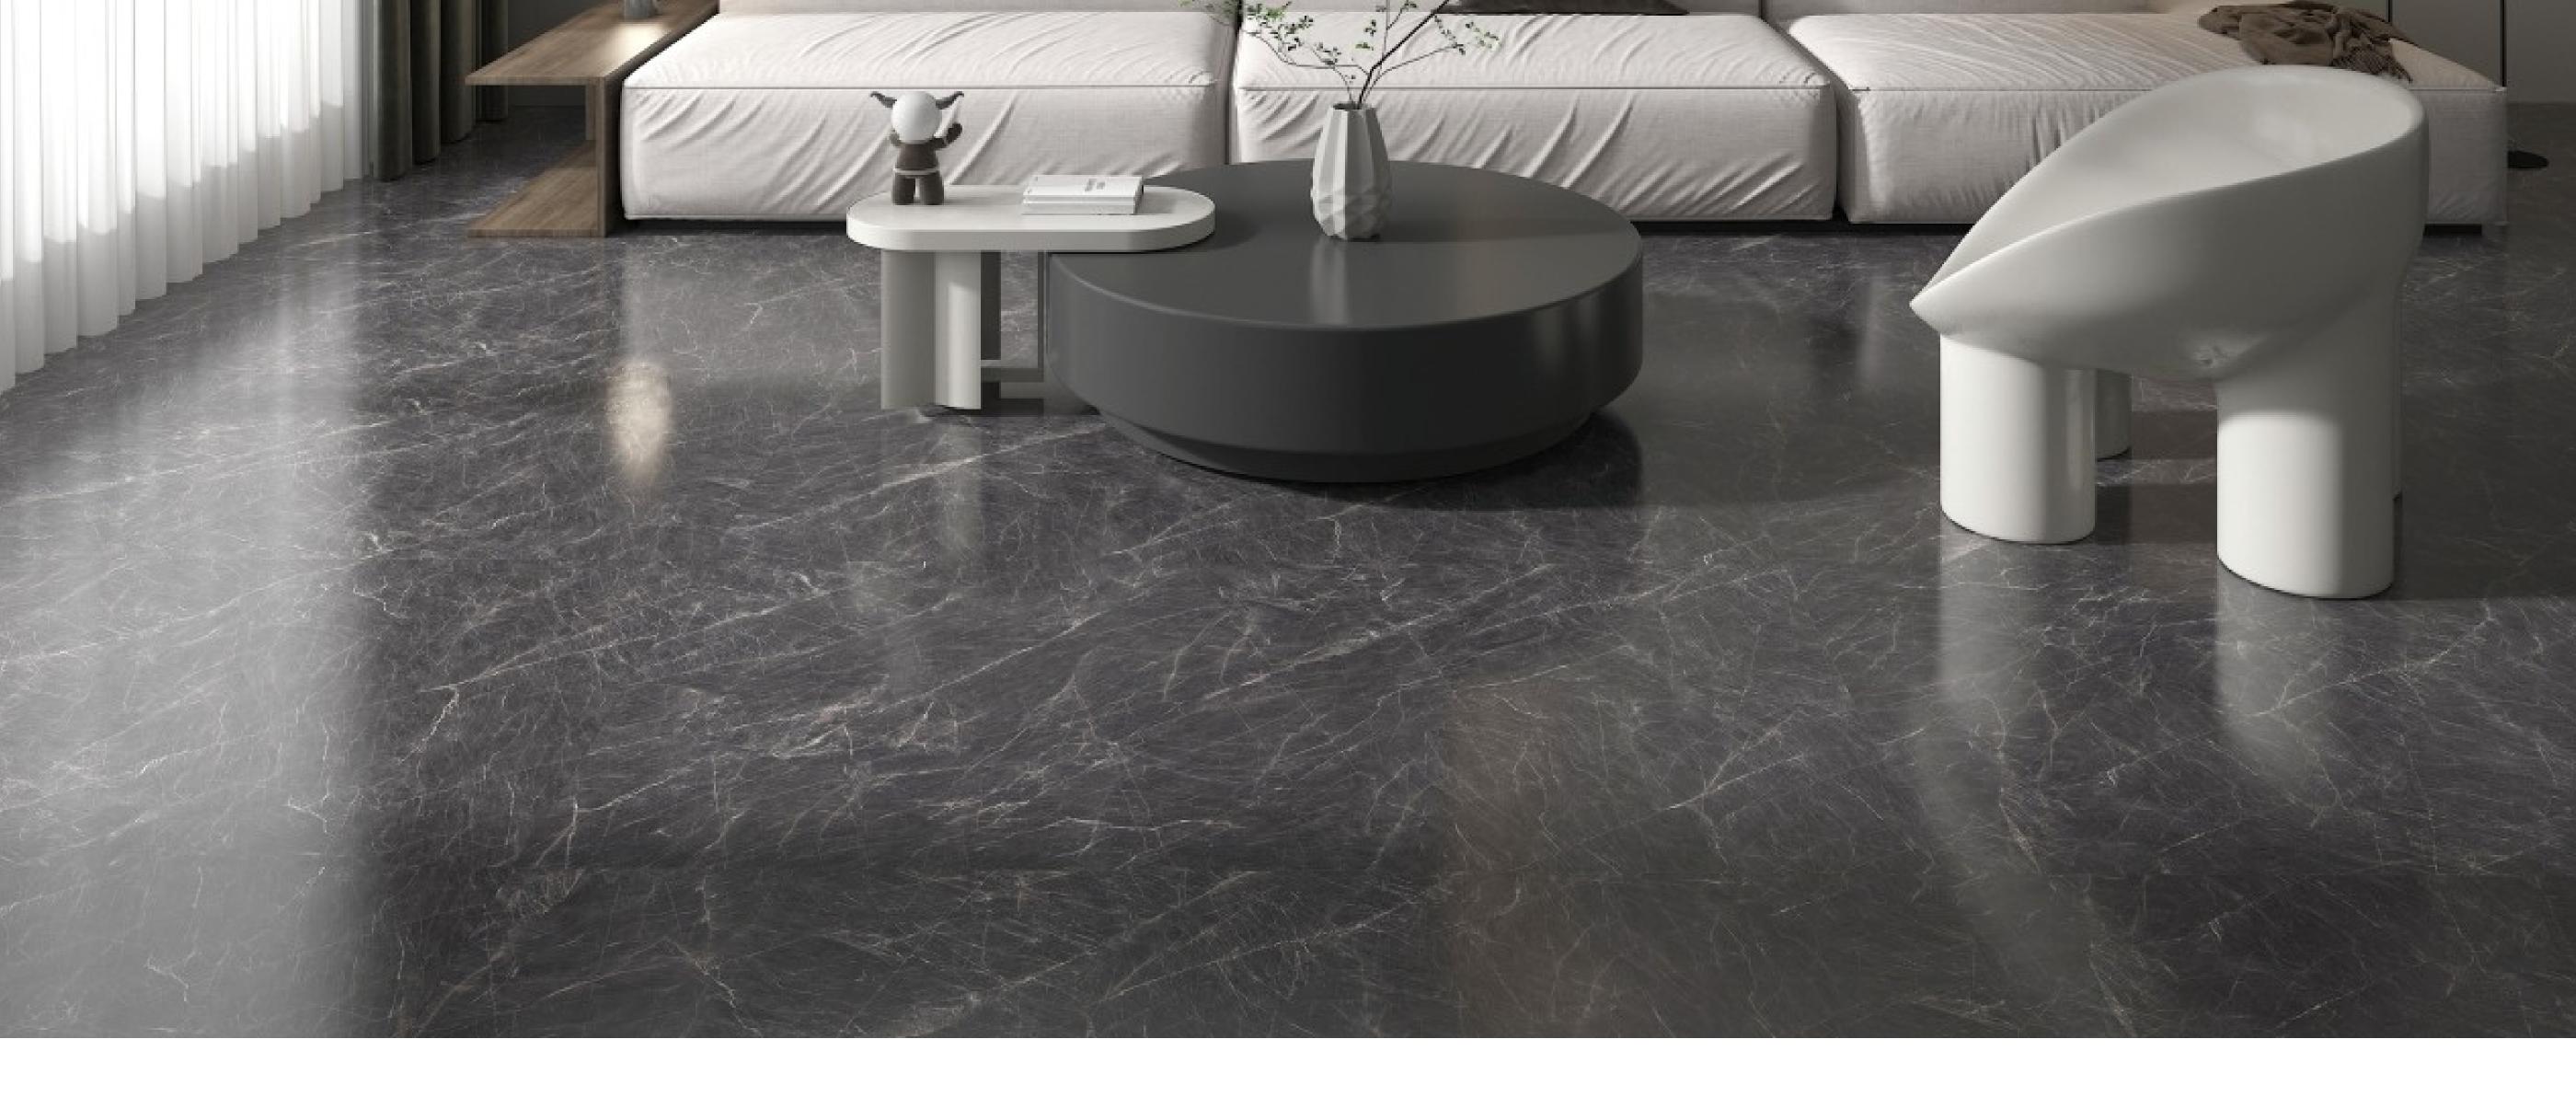

# **CALACATTA NOIR**

Marble Collection

# **CALACATTA NOIR**

Marble Tile

Sizes : 600x600 mm | 600x1200 mm Random : 6 Faces