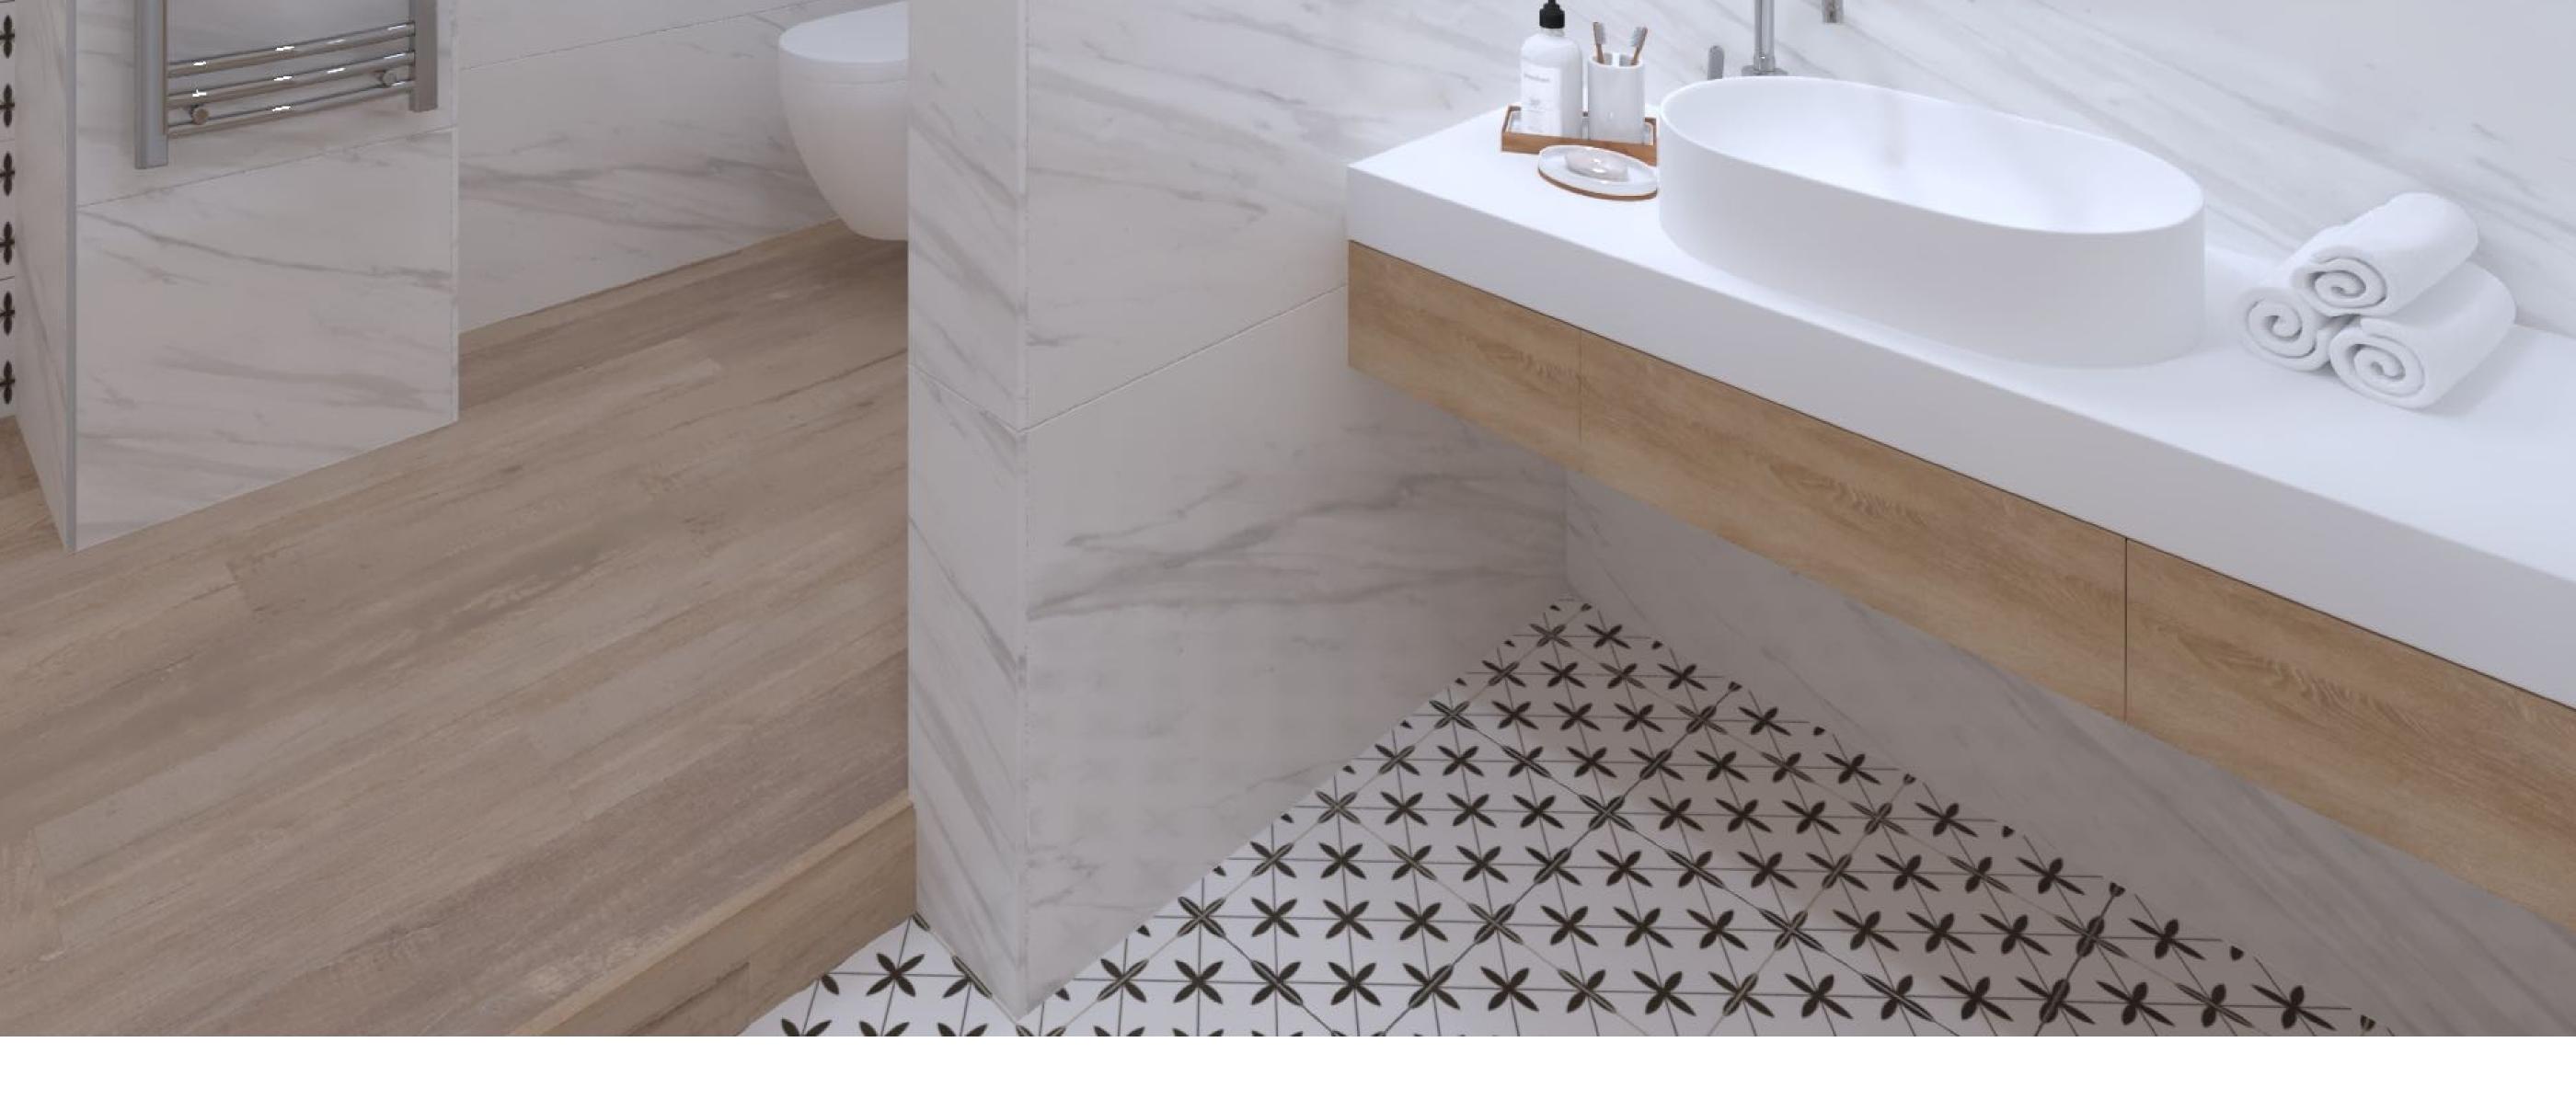

# **MAISON STONE**

Marble Collection

# **MAISON STONE**

Sizes : 600x600 mm Random : 4 Faces

Marble Tile

1

### Surface : Polished | Matt

Rectified Min Laying Gap 3mm Floor Wall