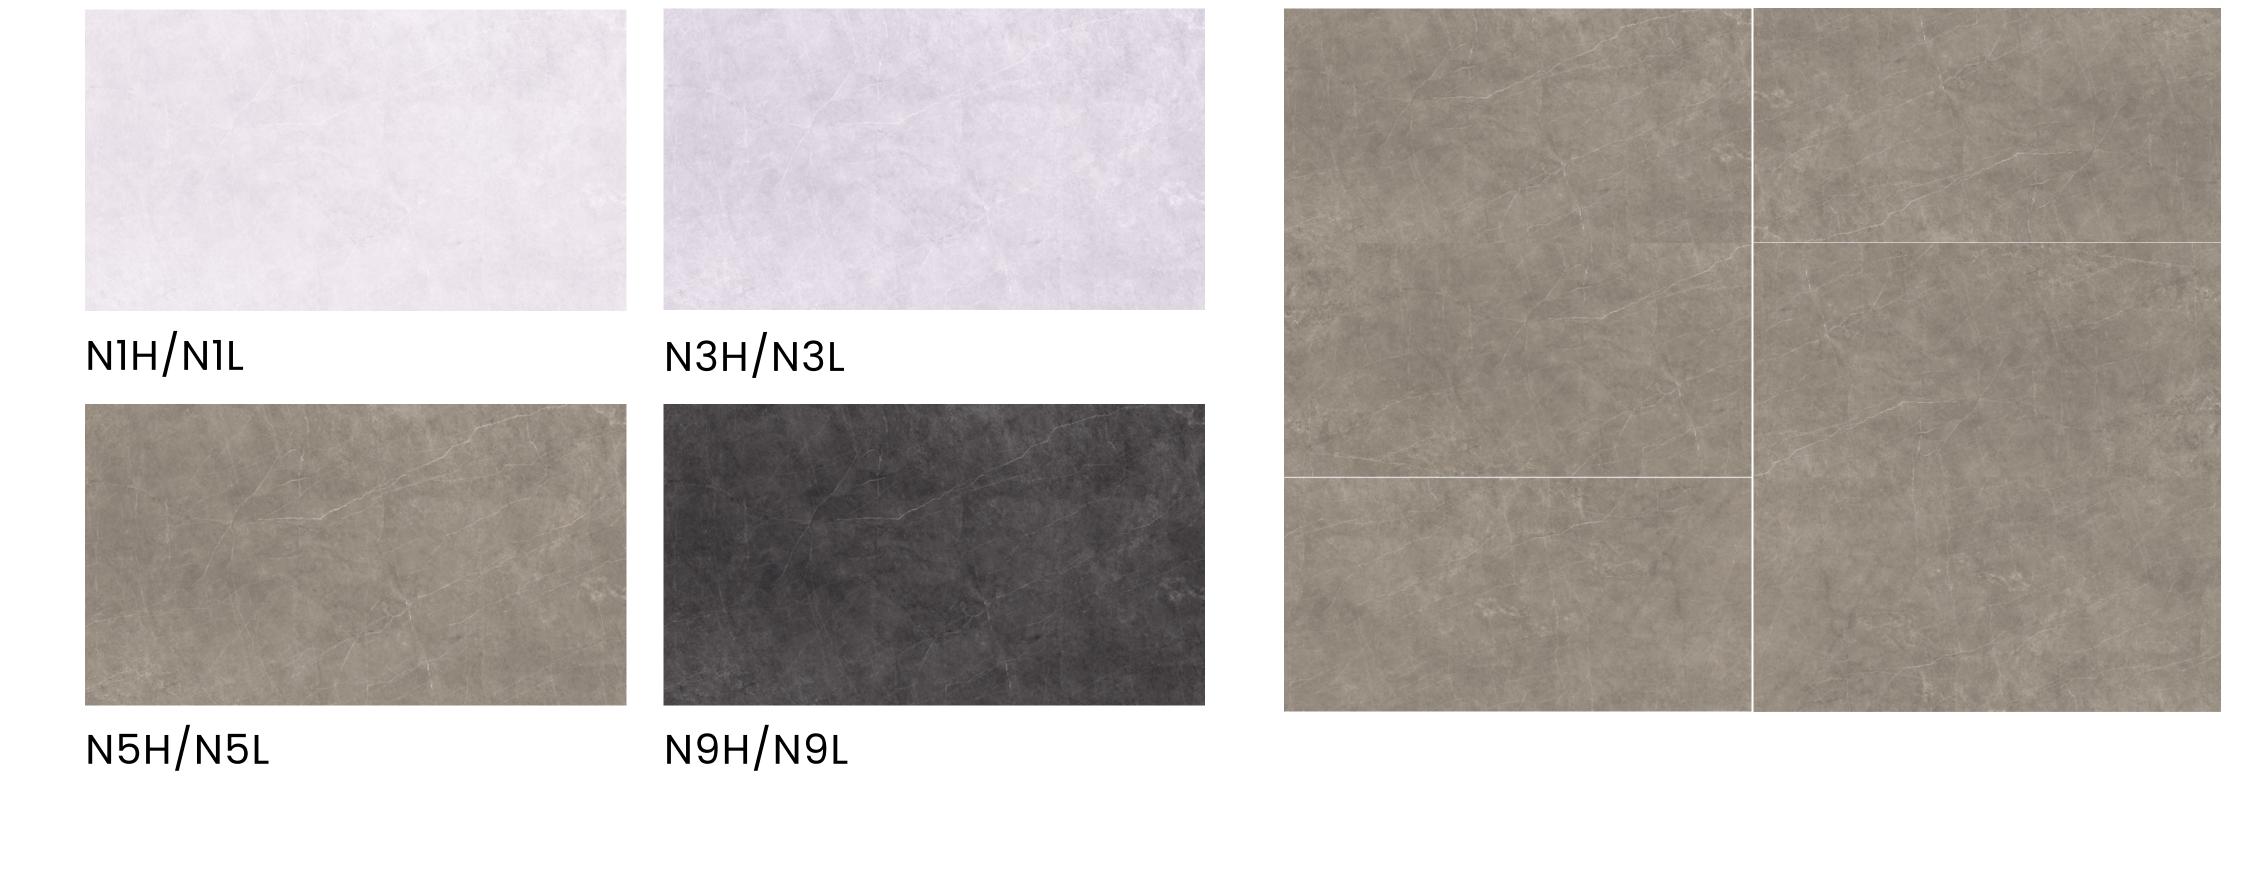

### NEST

Marble Tile

# Sizes : 600x1200 | 750x1500 | 900x1800 mm Random : 6 Faces

### Surface : Brush | Soft

Min Laying Gap 3mm Floor Rectified Wall