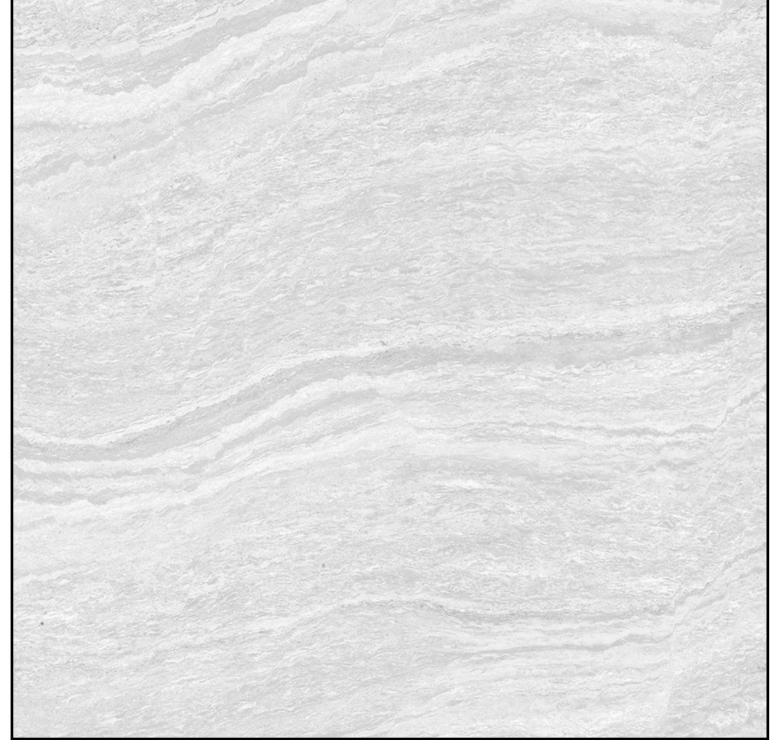

#### Micro-Engraving Technology

#### Represent the lively texture of Mable

Originated from Italy design, Mable series has adapted the micro-engraving technology to represent the texture effect on the surface of the tiles, lively as natural marble.

#### Numerous surface in One Mable

Heighten the natural effect either multiple layouts

Marble series has adopted multi-edit positional output technology to guarantee numerous layouts in every product and used various compound techniques to produce multiple surface effect, heighten the natural effect after installing.