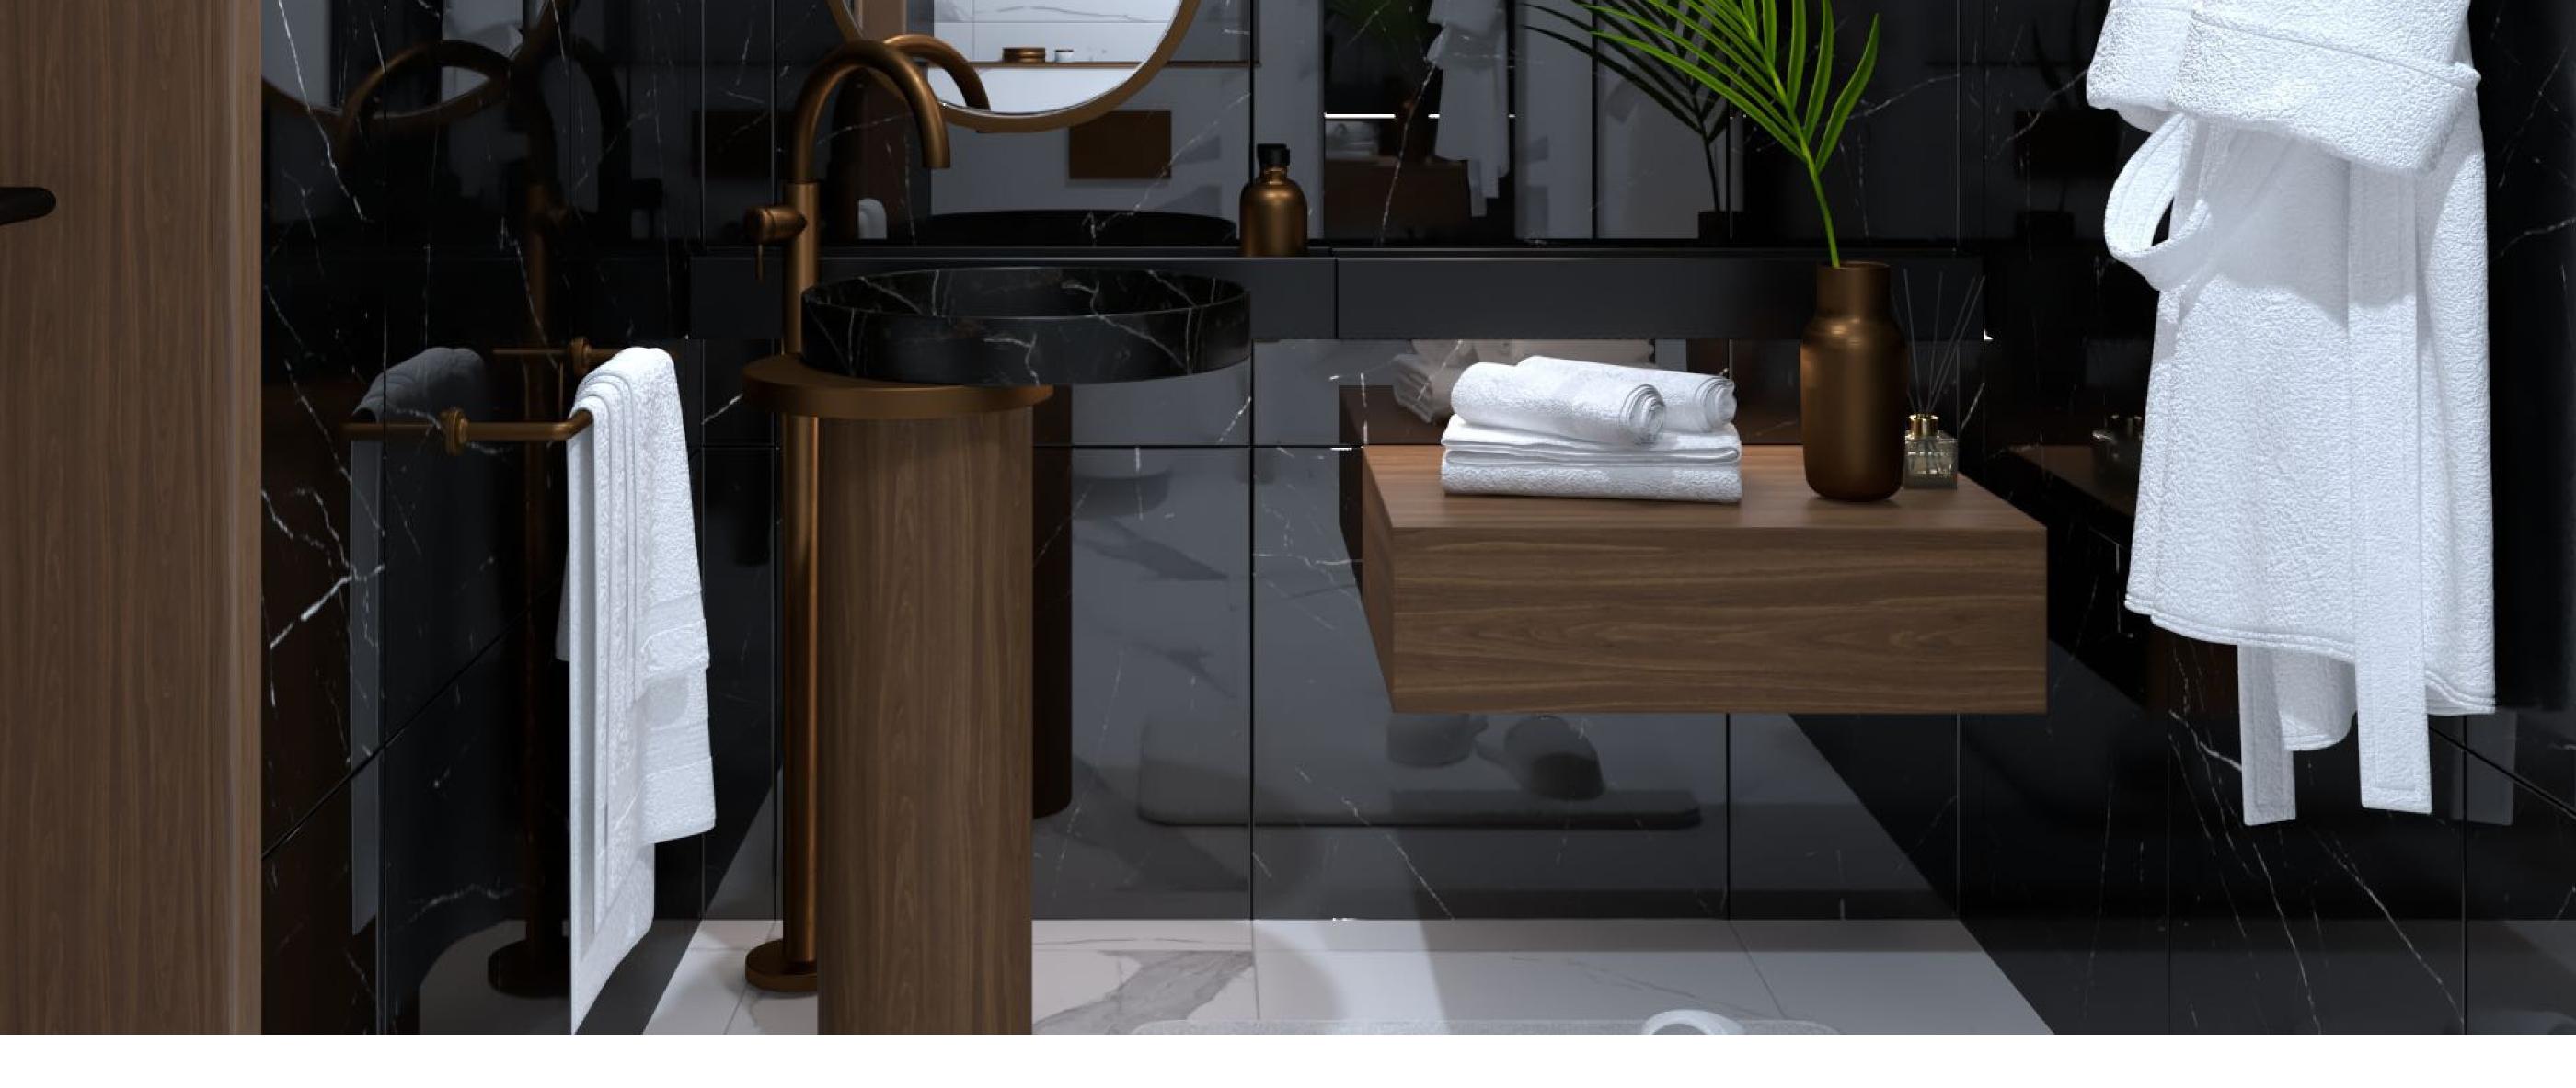

# **CALACATTA NOIR**

Marble Collection

# **CALACATTA NOIR**

Marble Tile

Sizes : 600x600 mm | 600x1200 mm Random : 6 Faces