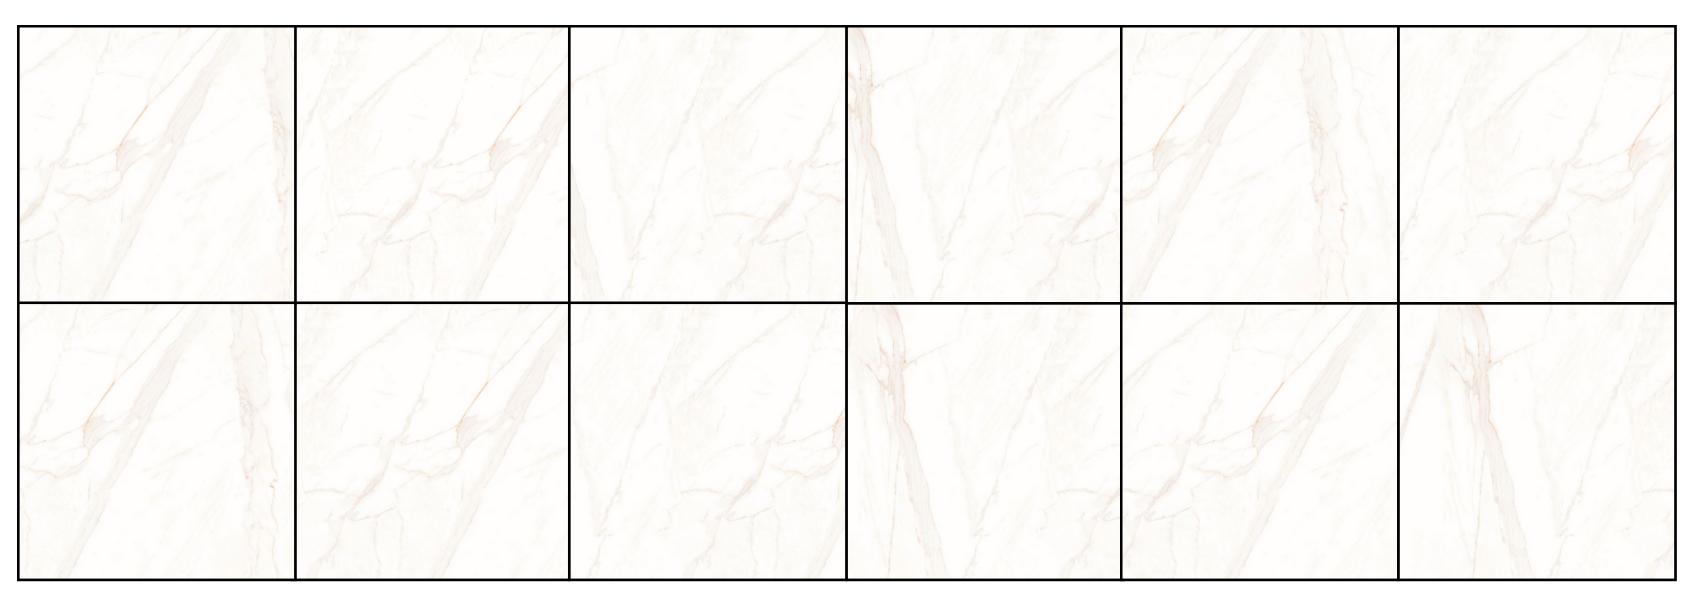

#### Numerous surface in One Mable

Heighten the natural effect either multiple layouts

Marble series has adopted multi-edit positional output technology to guarantee numerous layouts in every product and used various compound techniques to produce multiple surface effect, heighten the natural effect after installing.