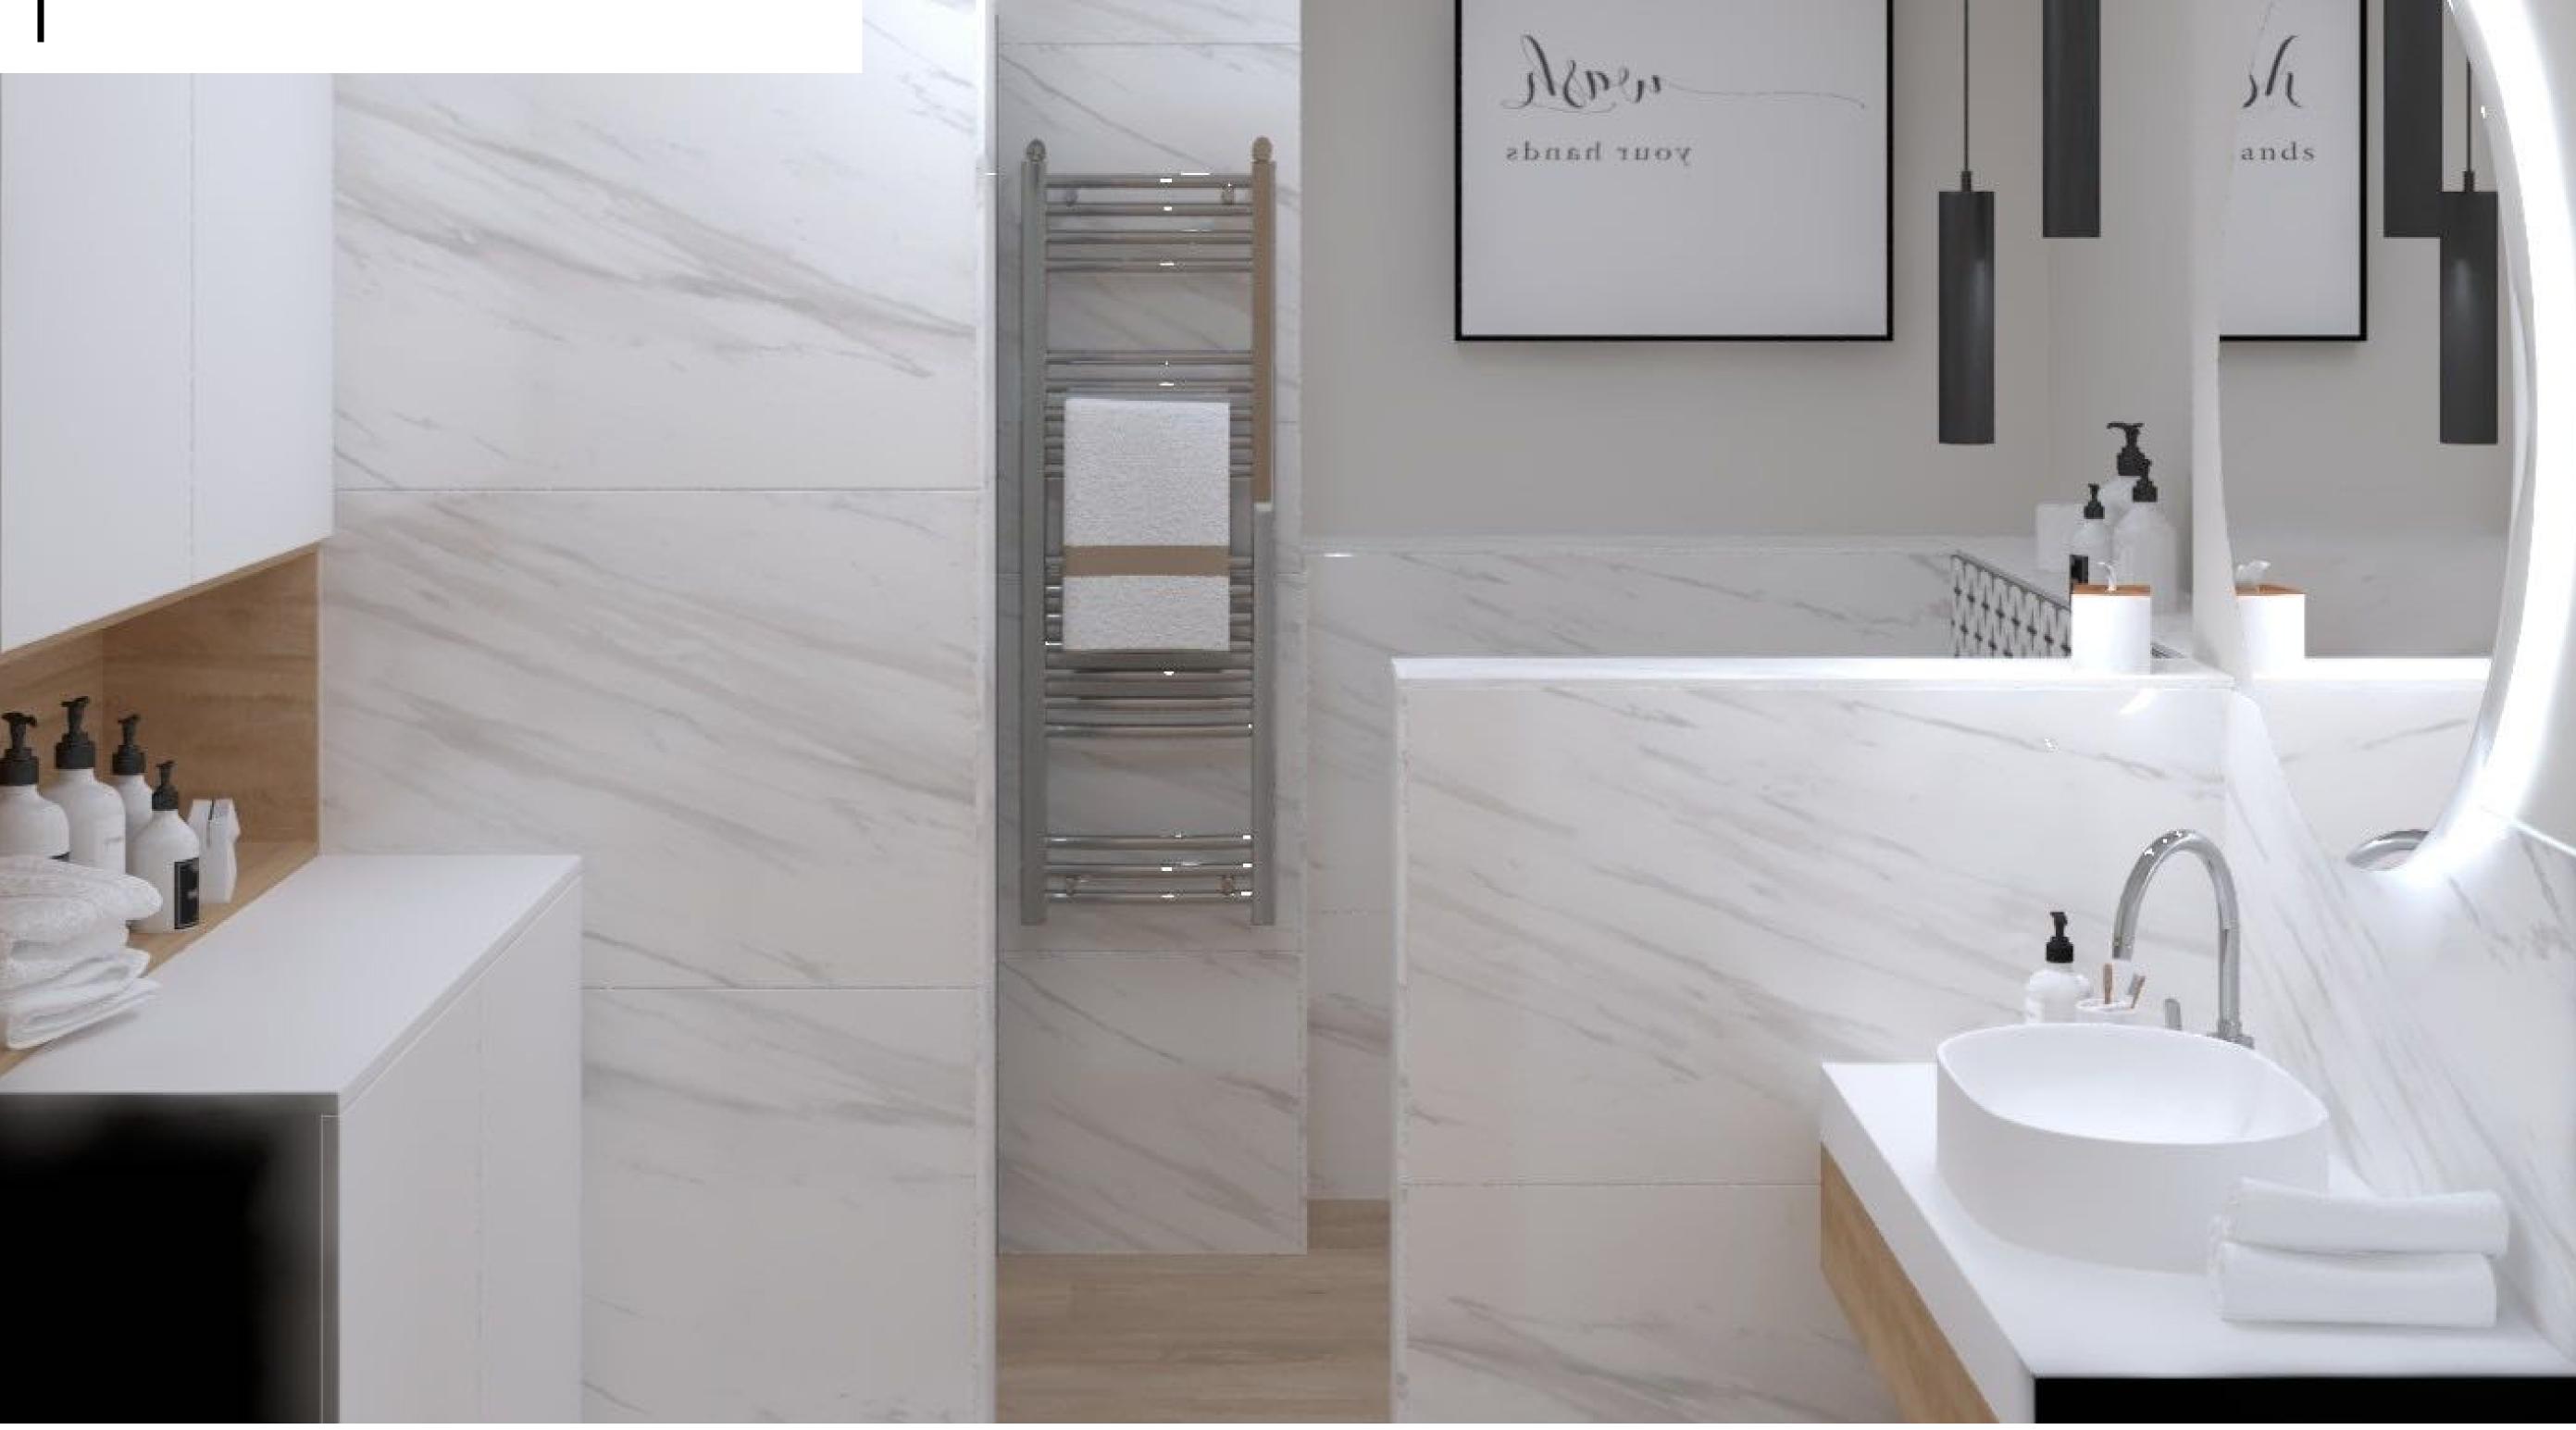

### 6613

Sizes : 600x600 mm Random : 8 Faces

Marble Tile

### Surface : Polished | Matt

Min Laying Gap 3mm Floor Wall Rectified