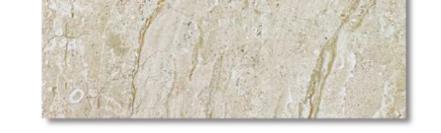

#### Represent the lively texture of Mable

Originated from Italy design, Mable series has adapted the micro-engraving technology to represent the texture effect on the surface of the tiles, lively as natural marble.

#### Numerous surface in One Mable

Heighten the natural effect either multiple layouts

Marble series has adopted multi-edit positional output technology to guarantee numerous layouts in every product and used various compound techniques to produce multiple surface effect, heighten the natural effect after installing.