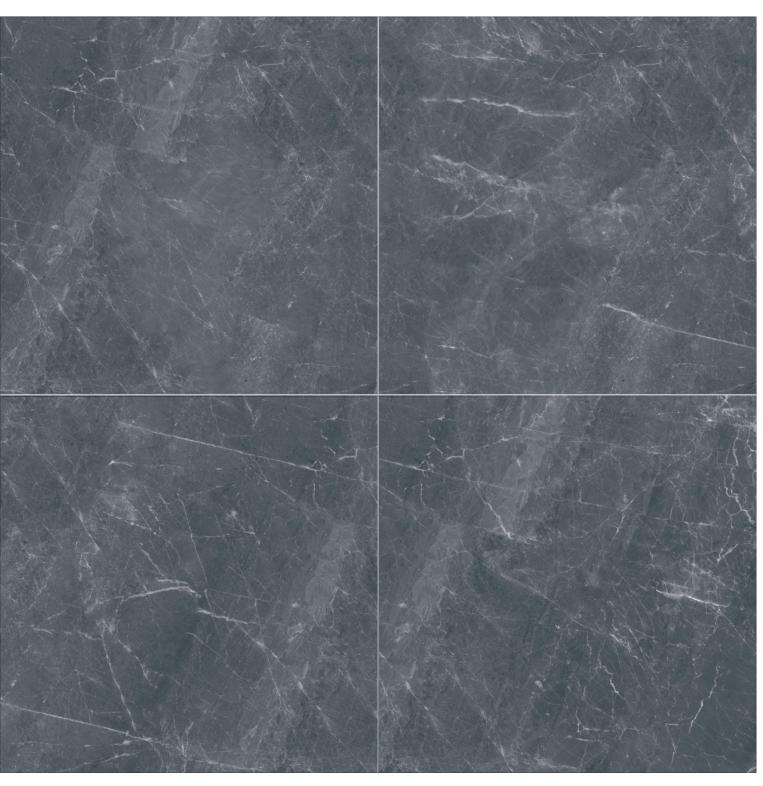

### 6613

Sizes : 600x600 mm Random : 8 Faces

Marble Tile

### Surface : Polished | Matt

Min Laying Gap 3mm Floor Wall Rectified