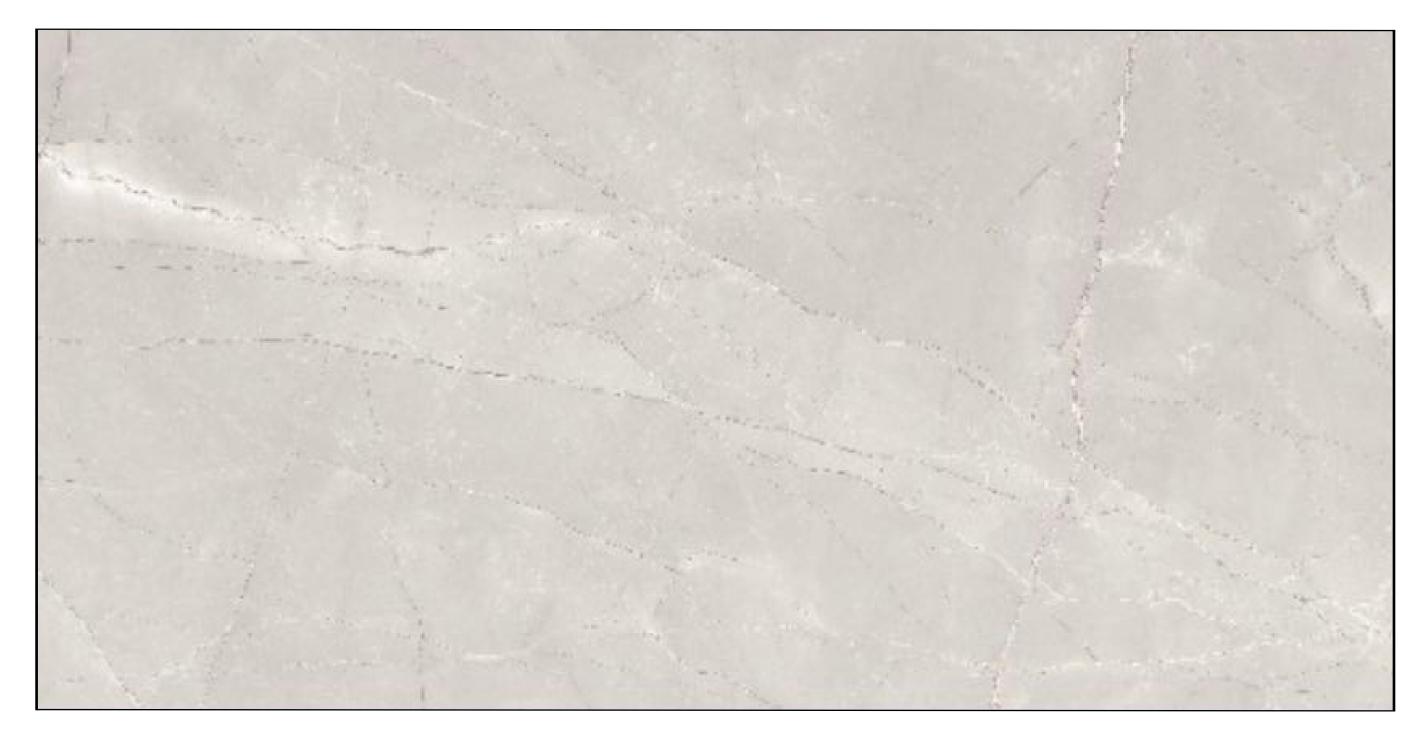

# **PULPIS light grey**

Sizes : 600x1200 mm Random : 5 Faces Marble Tile

### Surface : Polished