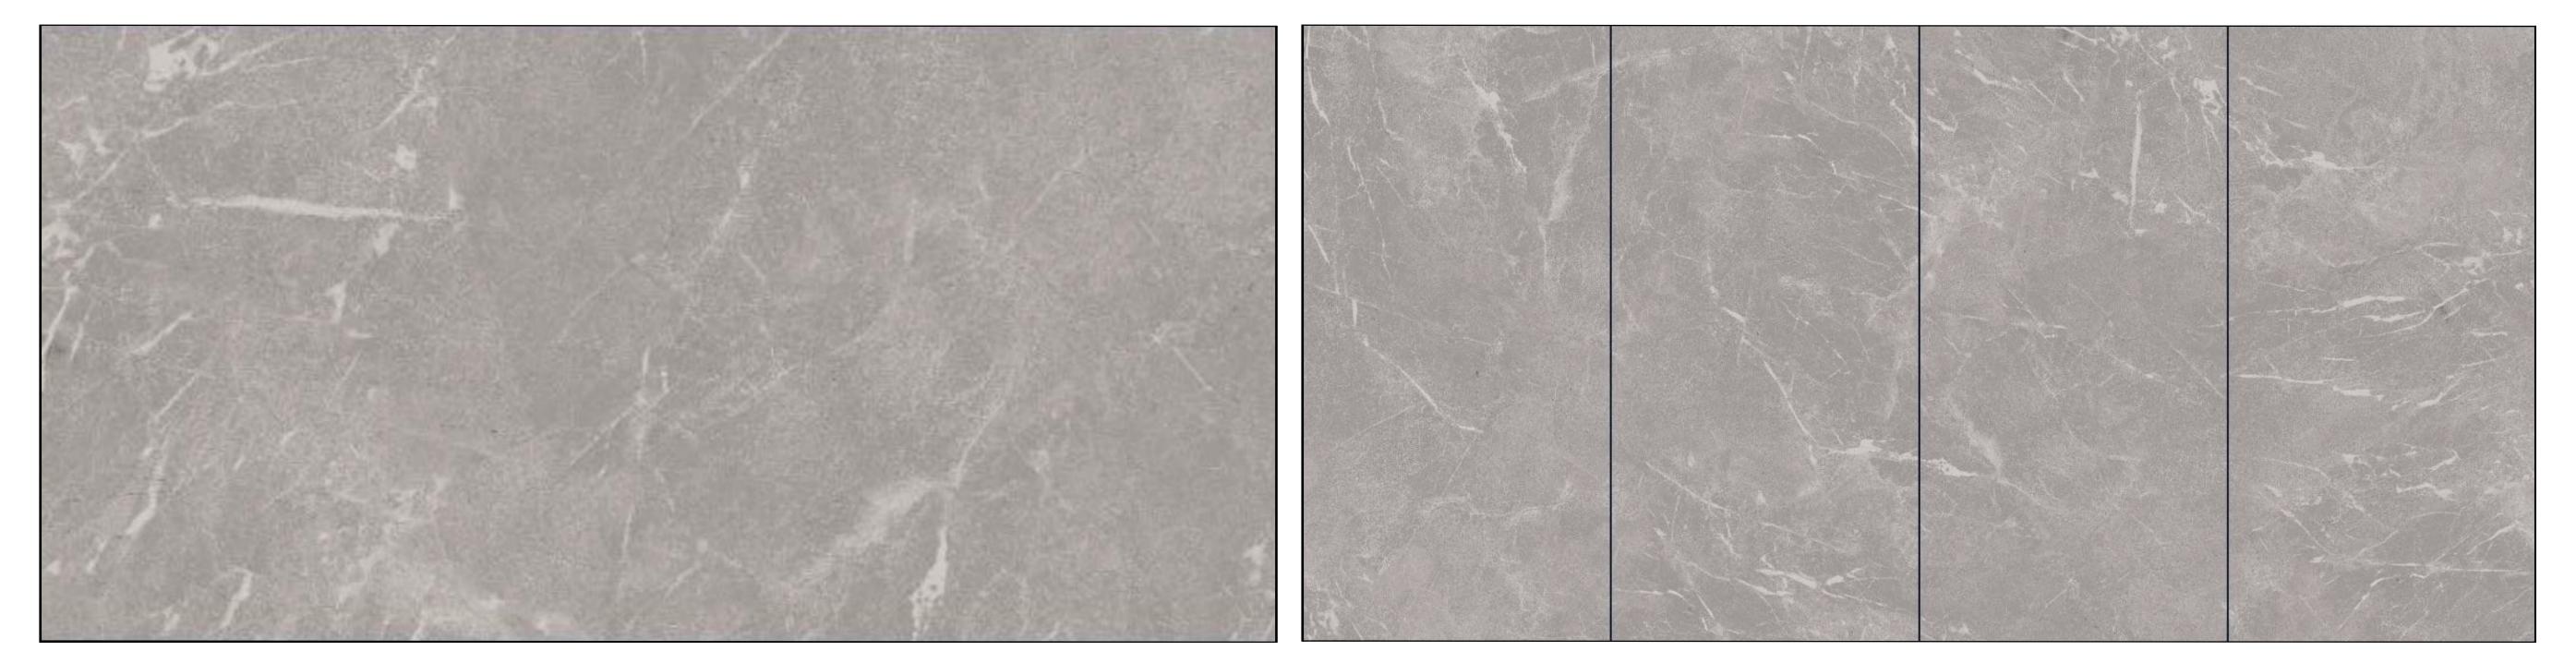

#### Numerous surface in One Mable

Heighten the natural effect either multiple layouts

Marble series has adopted multi-edit positional output technology to guarantee numerous layouts in every product and used various compound techniques to produce multiple surface effect, heighten the natural effect after installing.

### **MBG12027**

Marble Tile

Sizes : 600x600 mm | 600x1200 mm Random: 4 Faces

### Surface : Polished | Matt

Min Laying Gap 3mm Floor Rectified Wall