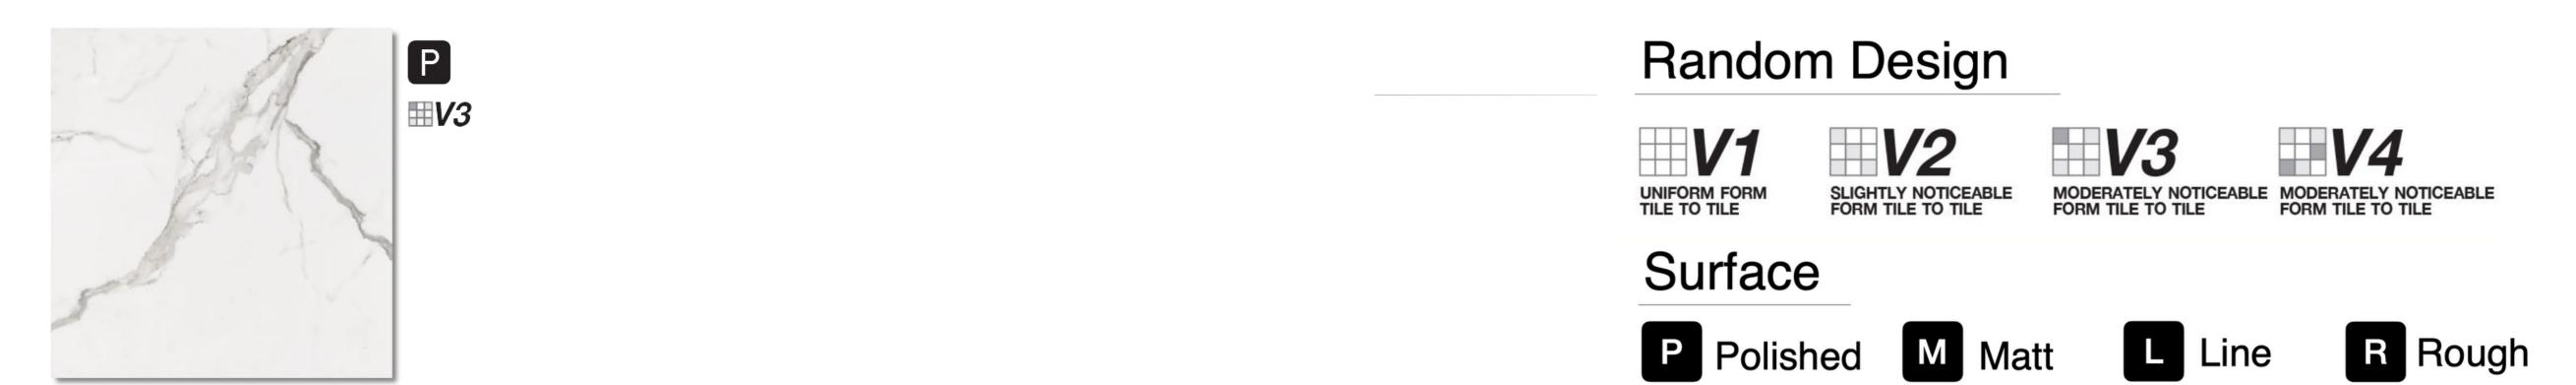

### **MBG12027**

Marble Tile

Sizes : 600x600 mm | 600x1200 mm Random: 4 Faces

### Surface : Polished | Matt

Min Laying Gap 3mm Floor Rectified Wall