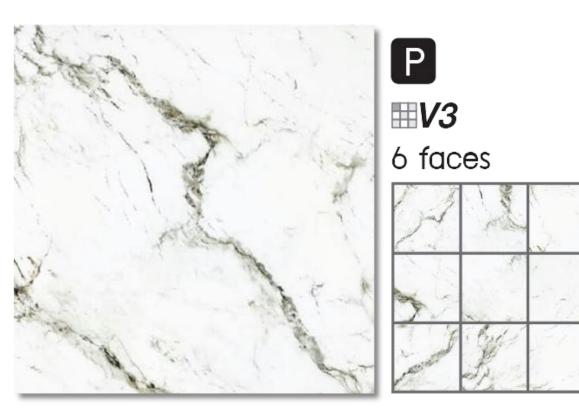

# **STATURIO HABITAT**

Sizes : 600x600 mm Random : 6 Faces

Marble Tile

### Surface : Polished | Matt