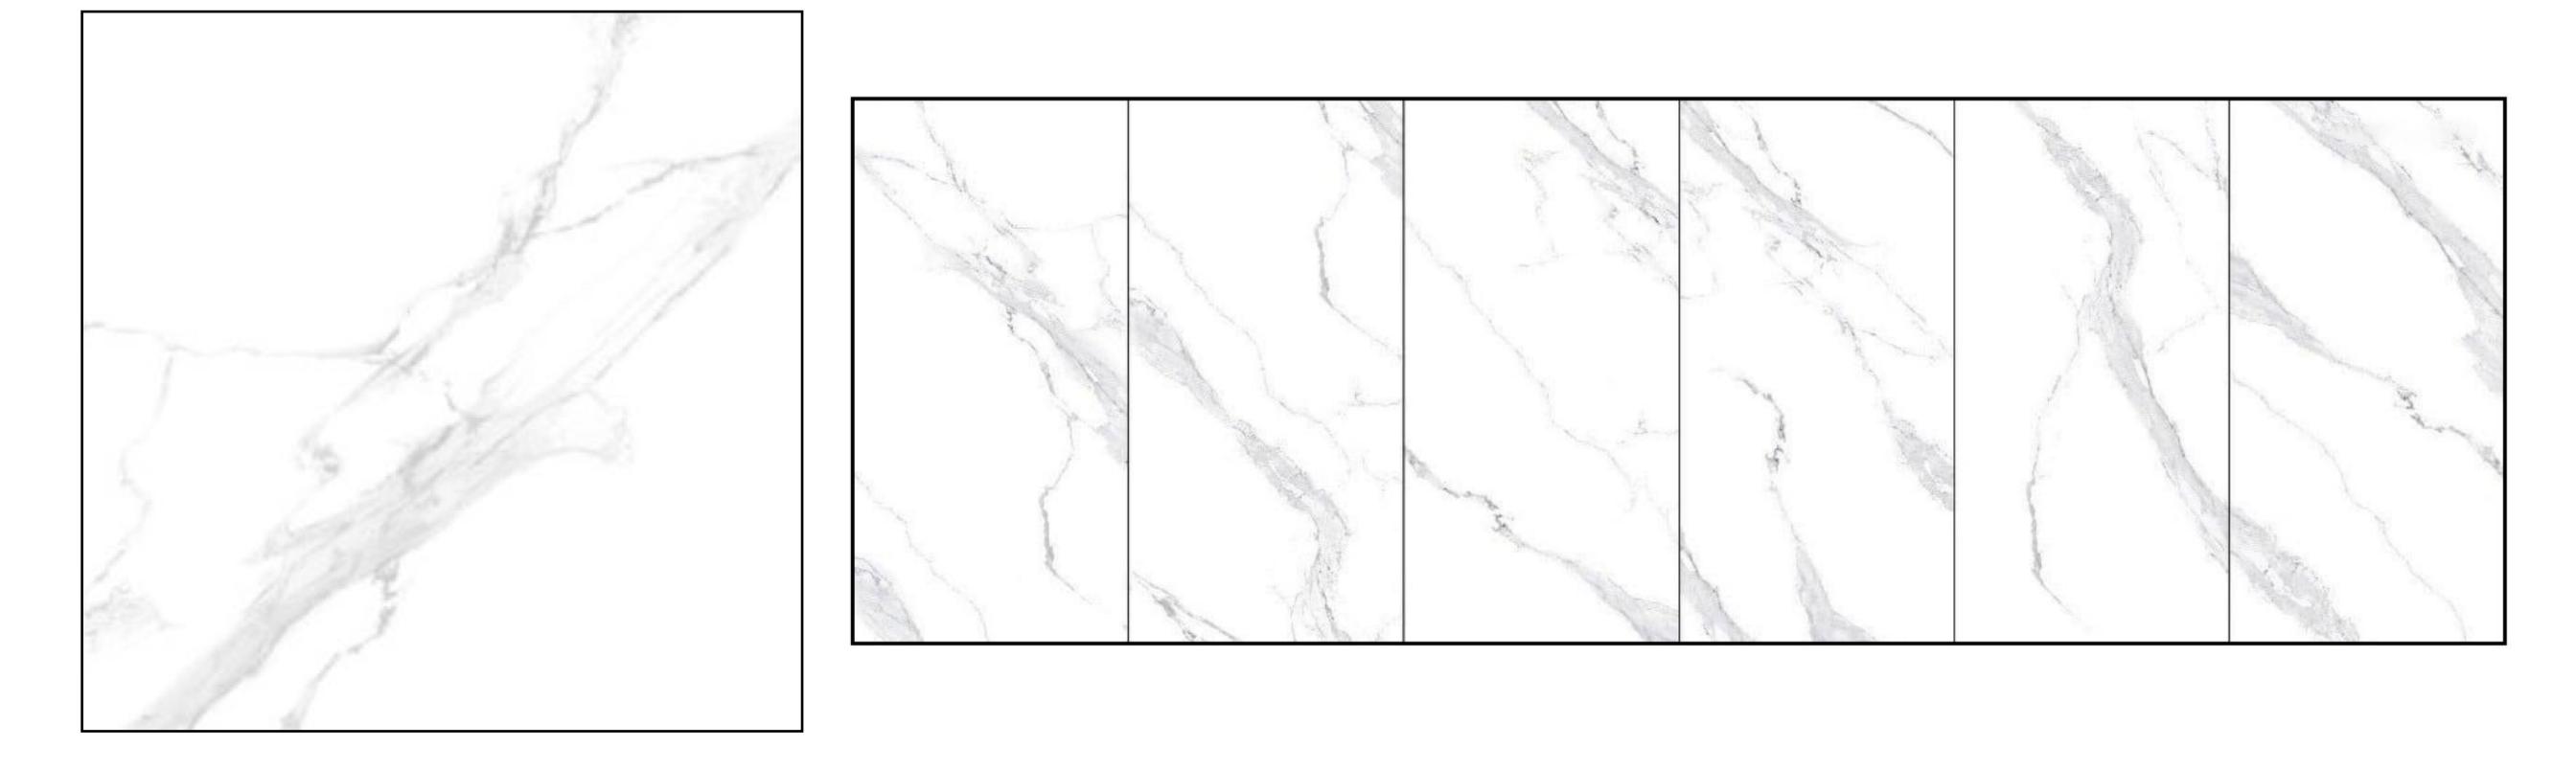

#### Numerous surface in One Mable

Heighten the natural effect either multiple layouts

Marble series has adopted multi-edit positional output technology to guarantee numerous layouts in every product and used various compound techniques to produce multiple surface effect, heighten the natural effect after installing.