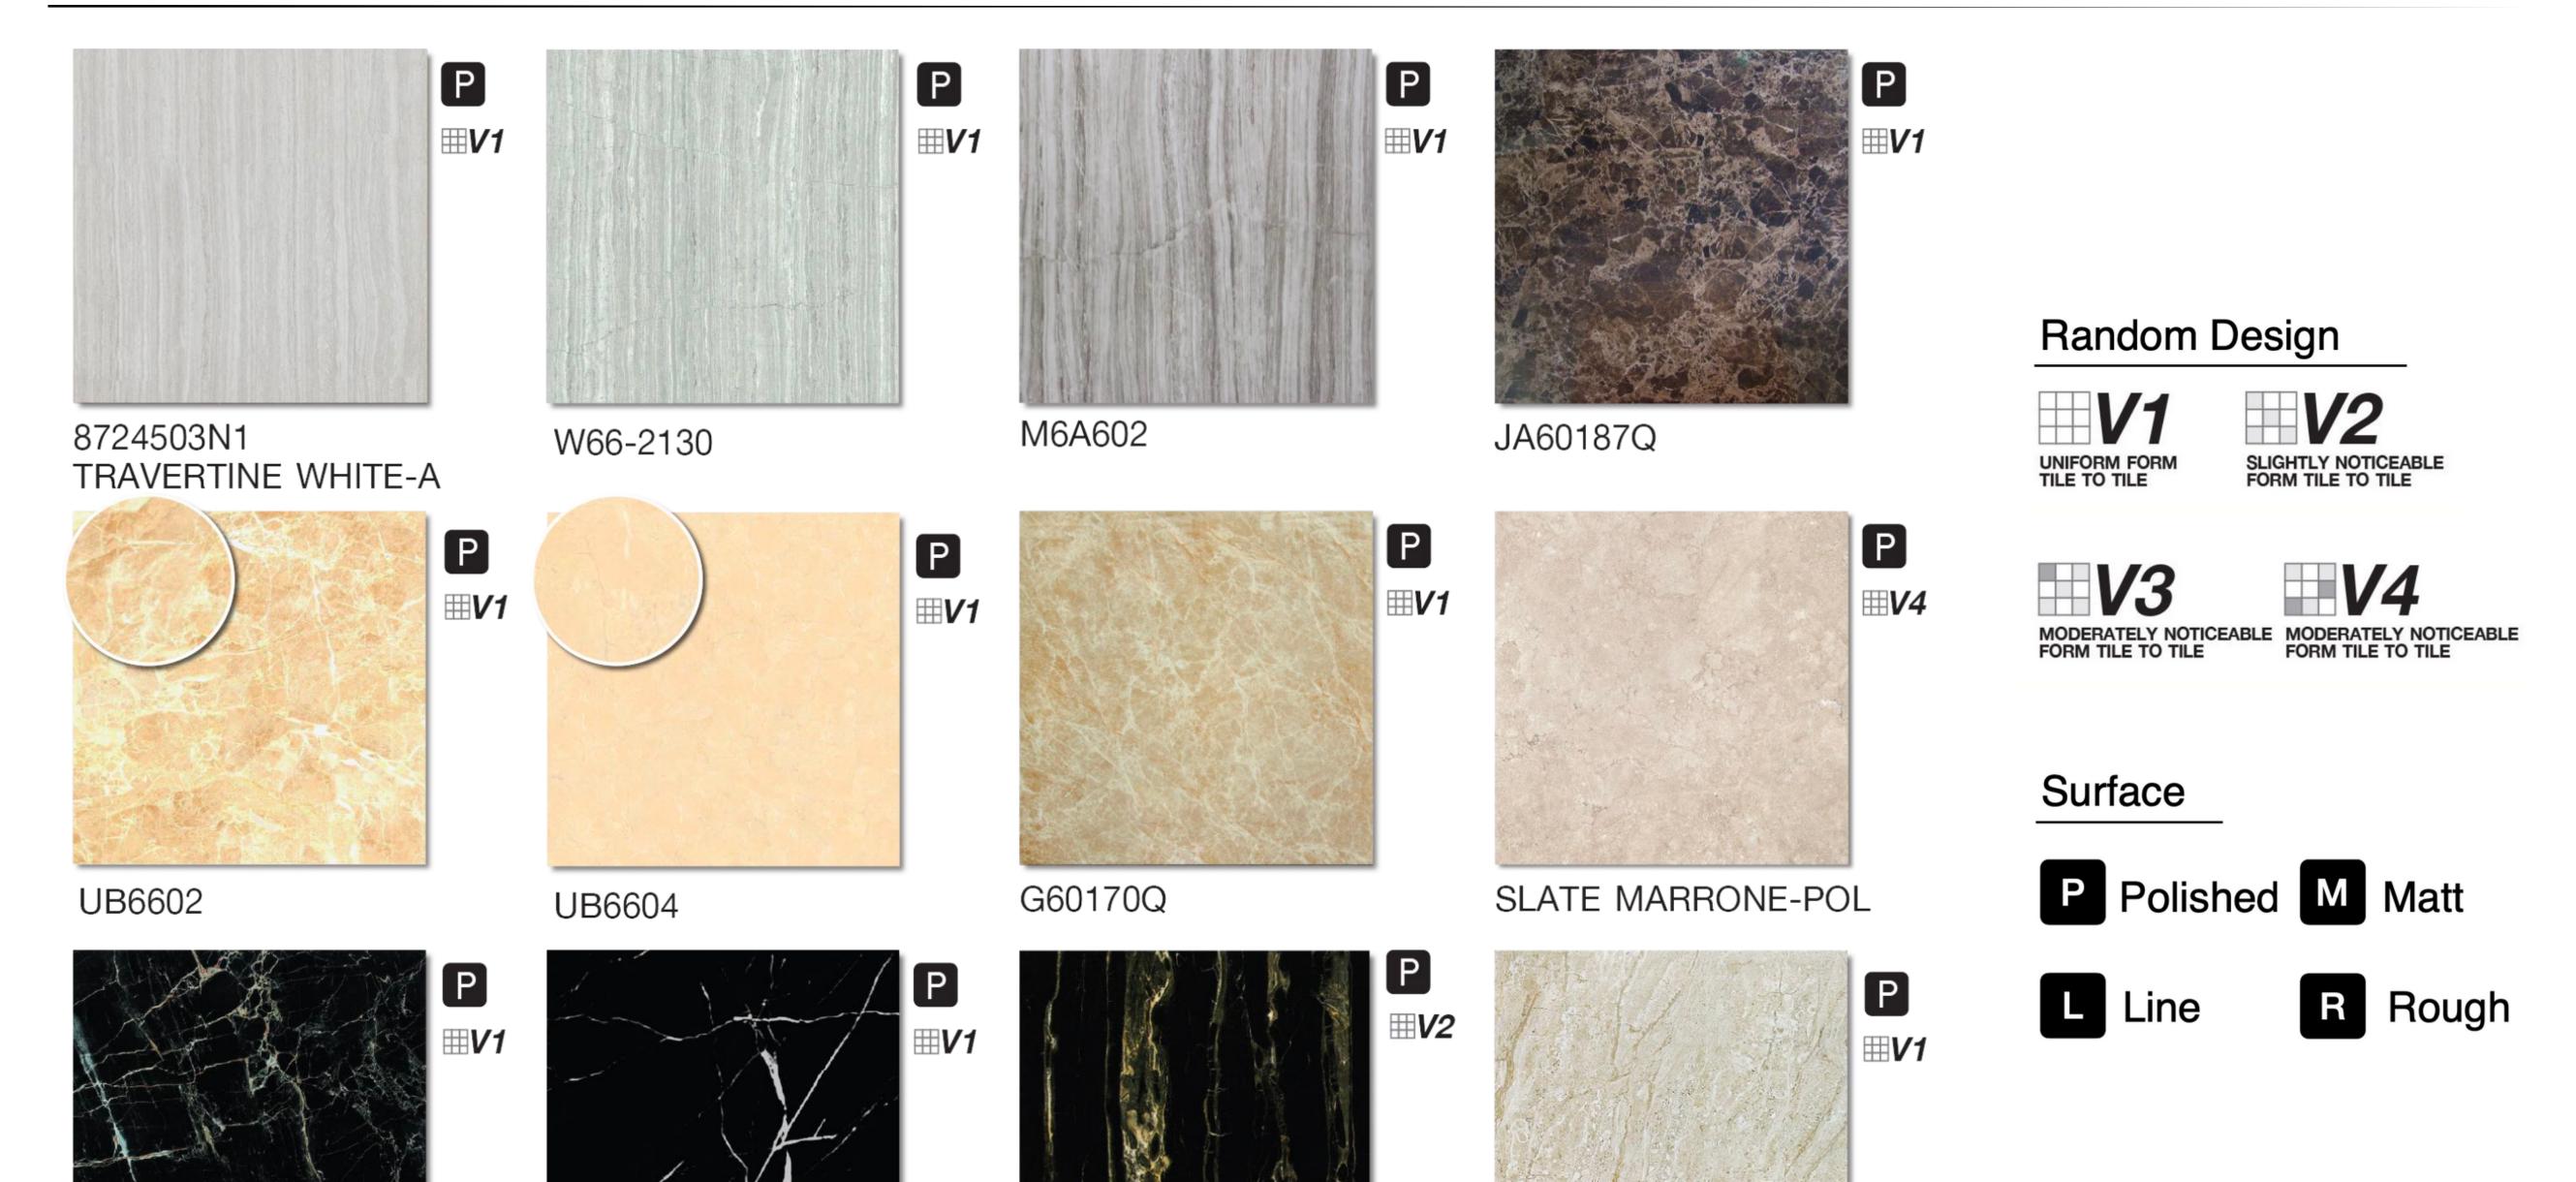

# NATURAL **MARBLE TILE**

0

(C)

TR

Marble Collection

0

Ì

0

G60169Q BLACK

ECO 624

MB60080Q

MB6501N3

MBB60003Q

### \*2 Surface