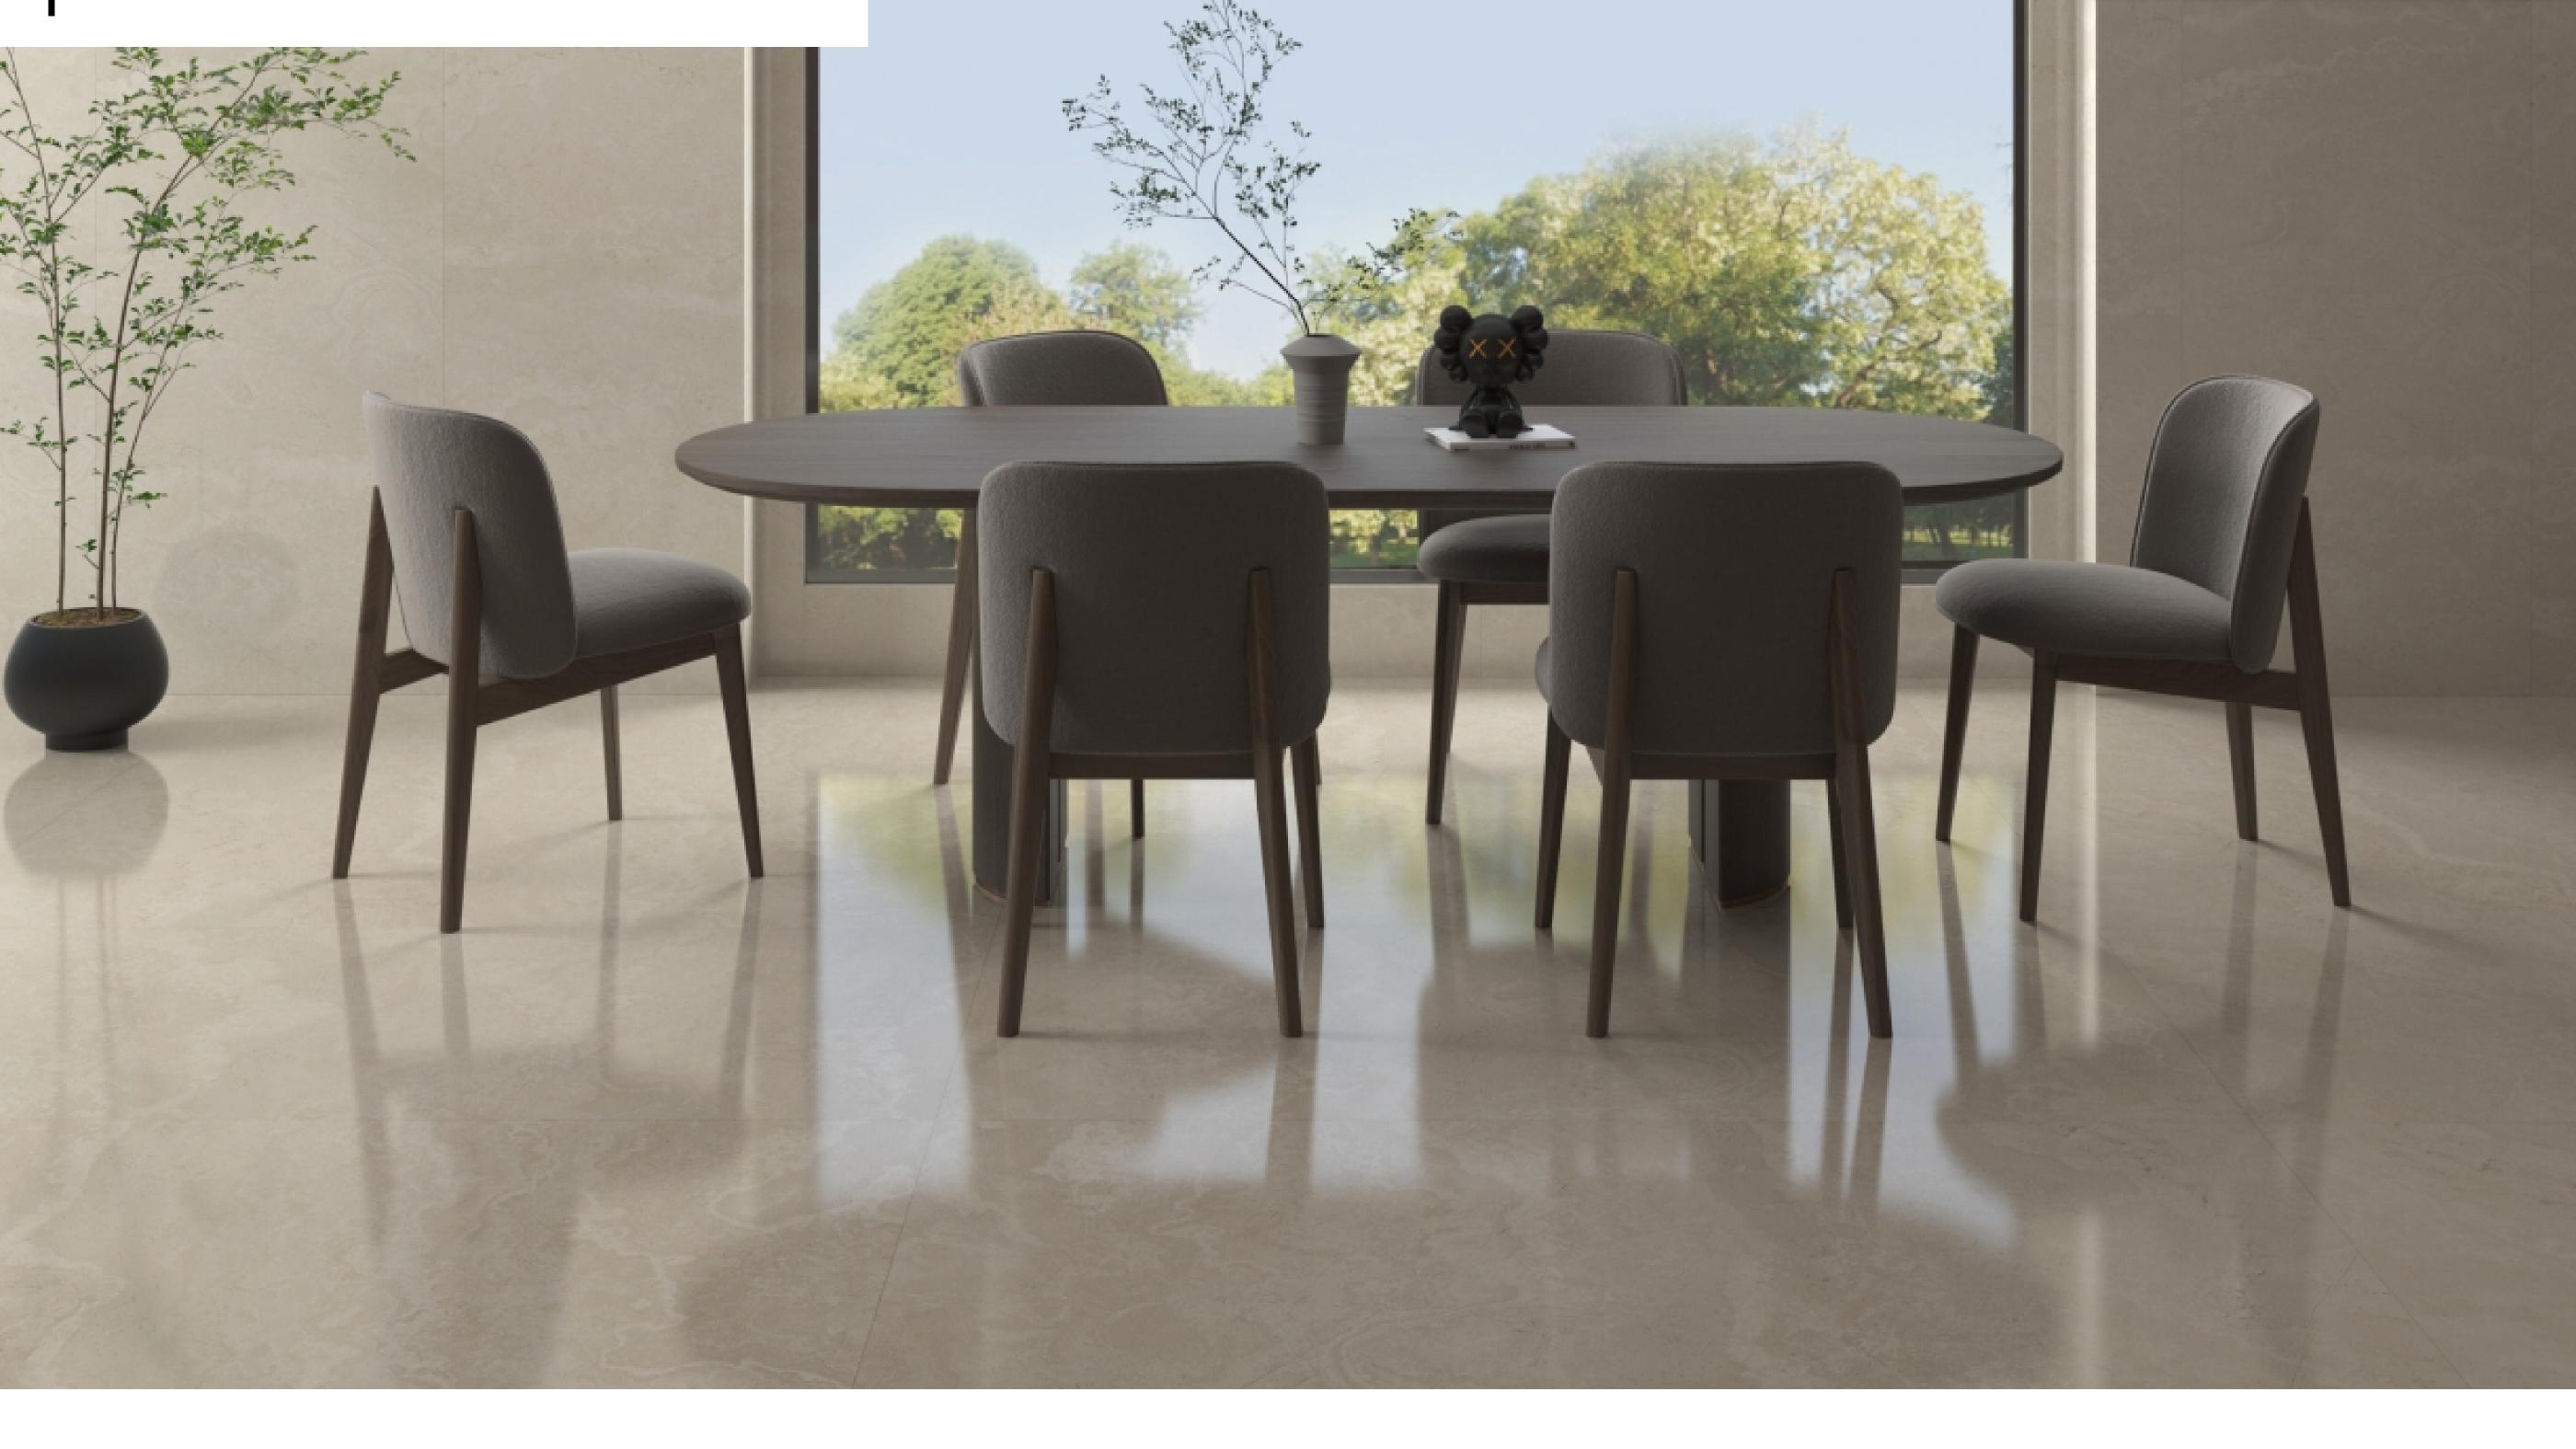

# IMPERIAL SNOW

Marble Collection

### **IMPERIAL SNOW**

Sizes : 600x600 mm Random : 12 Faces Marble Tile

### Surface : Polished | Matt