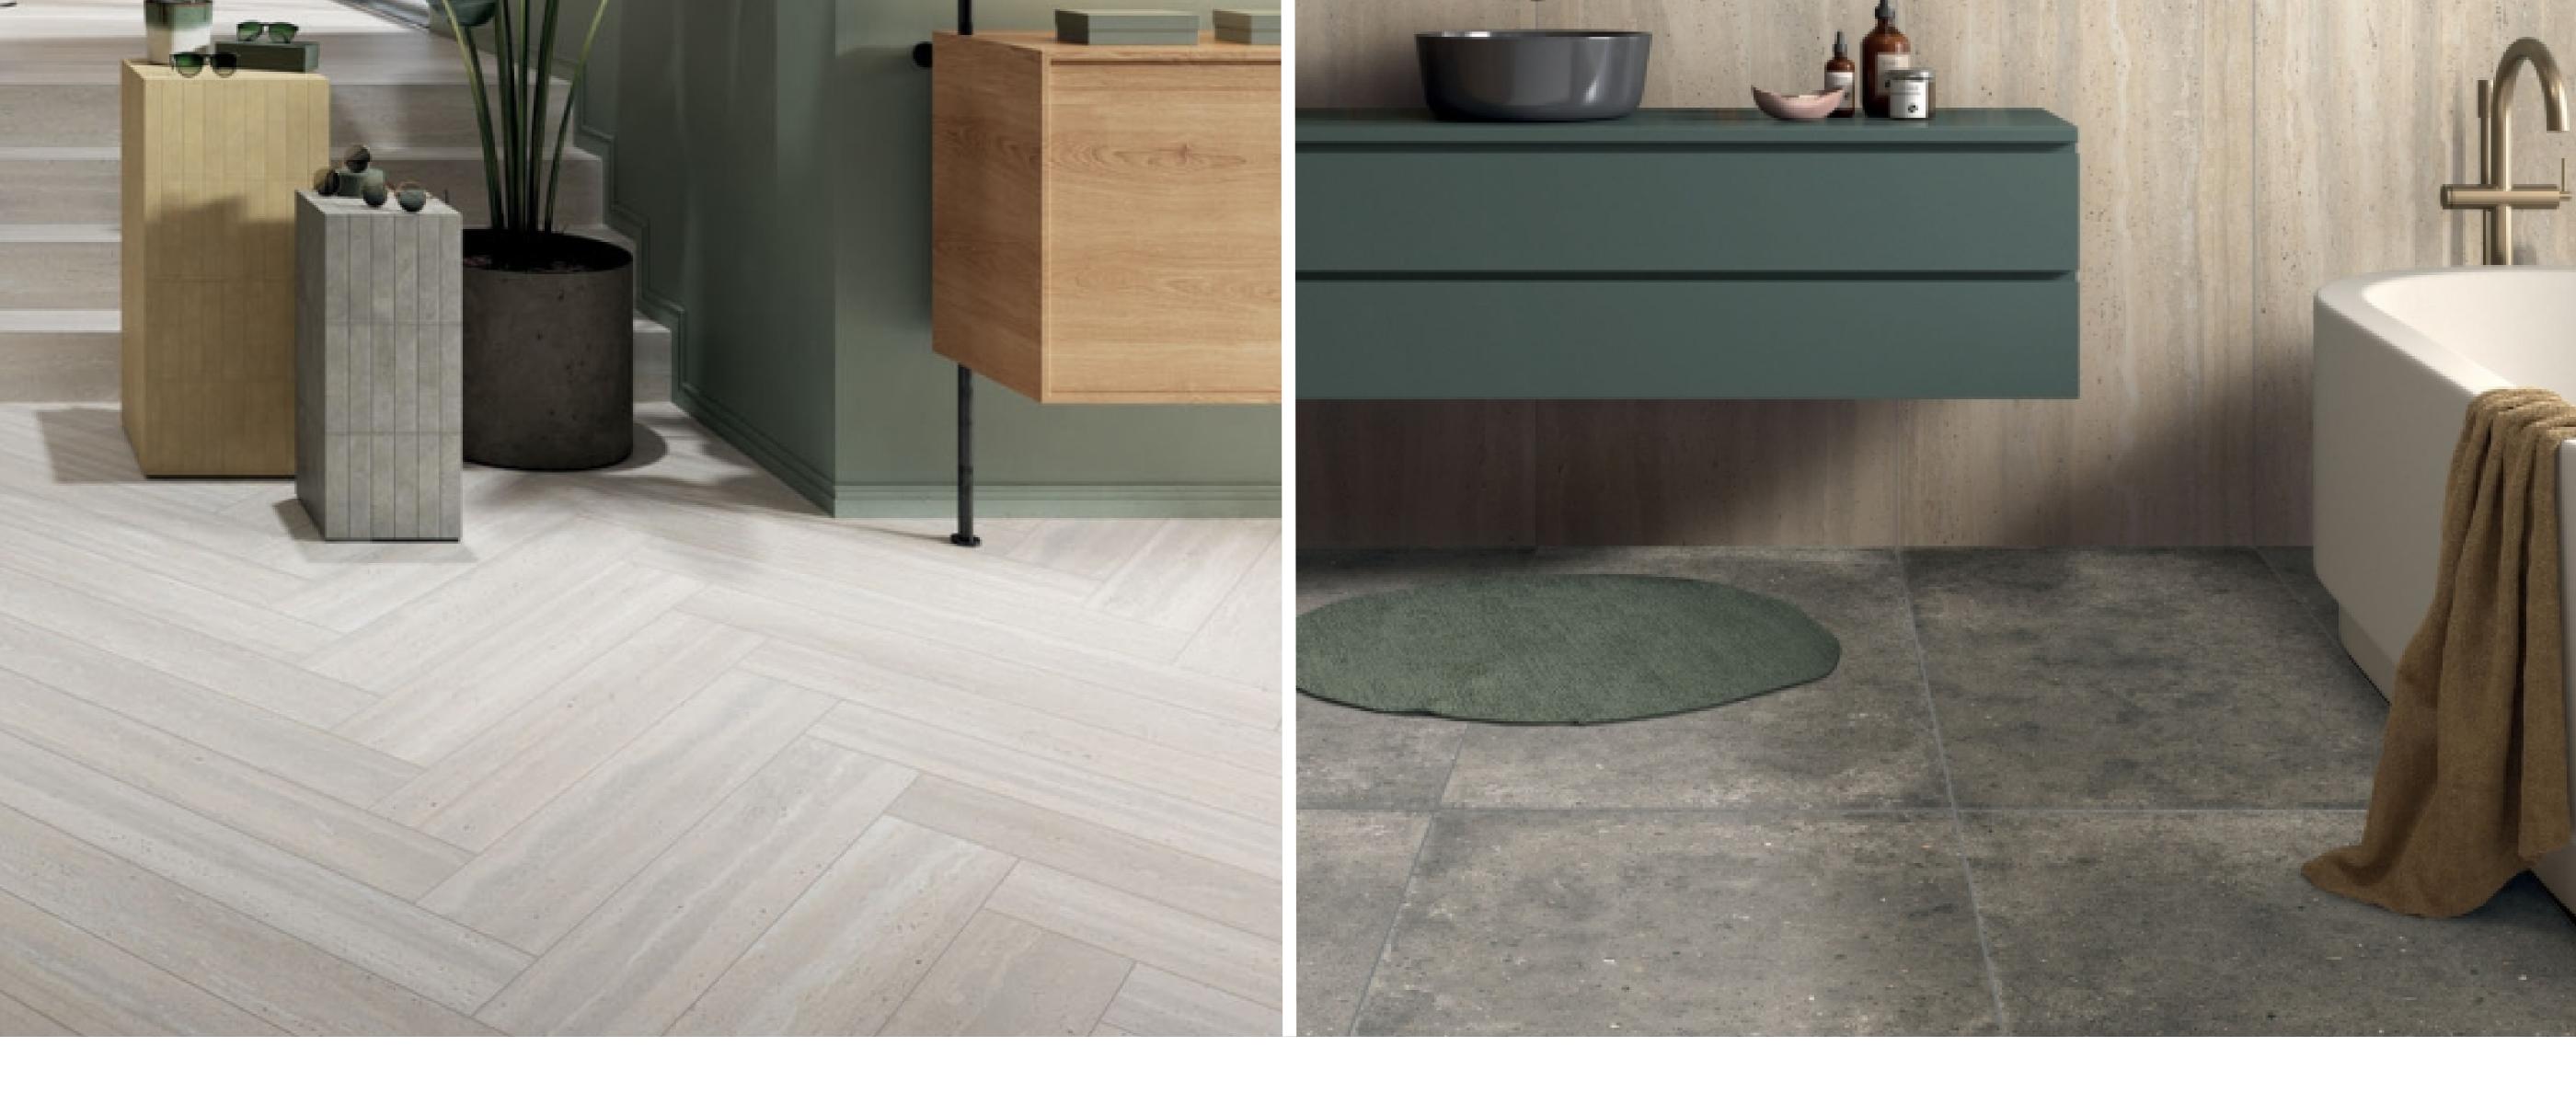

# DORICA MARBLE TILE

Marble Collection

### \*2 Surface

# DORICA

Marble Tile

# Sizes : 600x1200 | 750x1500 | 900x1800 mm Random : 6 Faces