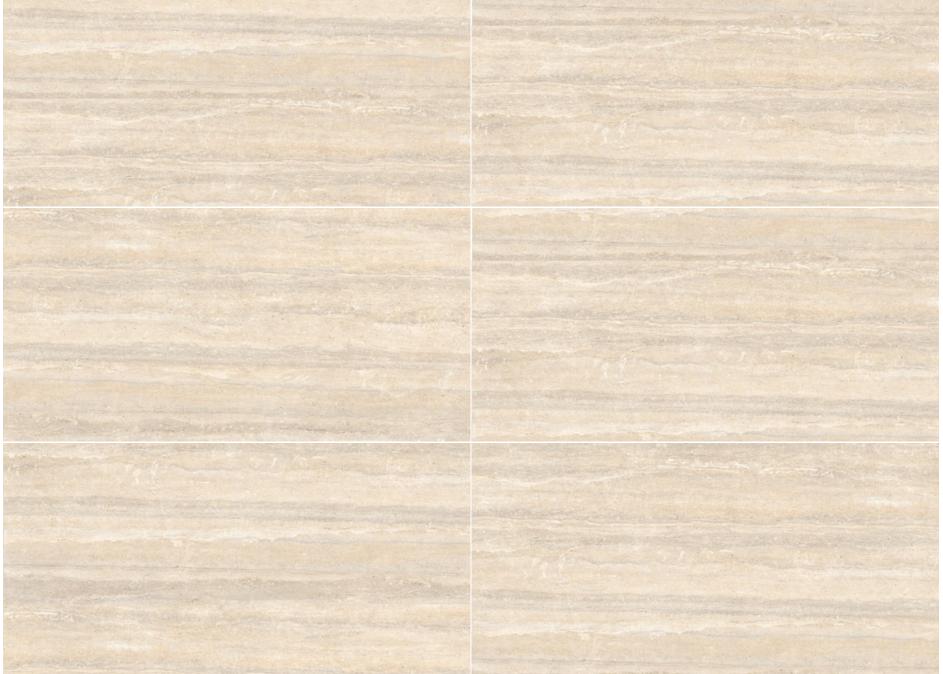

### **MBG12027**

Marble Tile

Sizes : 600x600 mm | 600x1200 mm Random: 4 Faces

### Surface : Polished | Matt

Min Laying Gap 3mm Floor Rectified Wall