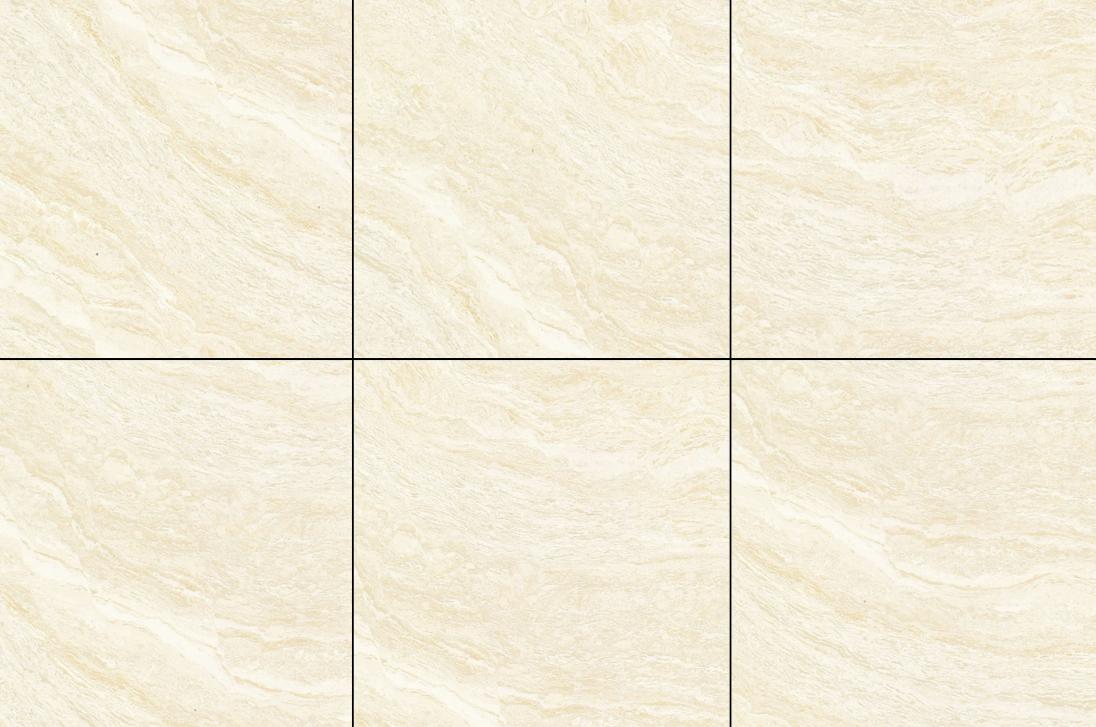

### **MBG12027**

Marble Tile

Sizes : 600x600 mm | 600x1200 mm Random: 4 Faces

### Surface : Polished | Matt

Min Laying Gap 3mm Floor Rectified Wall