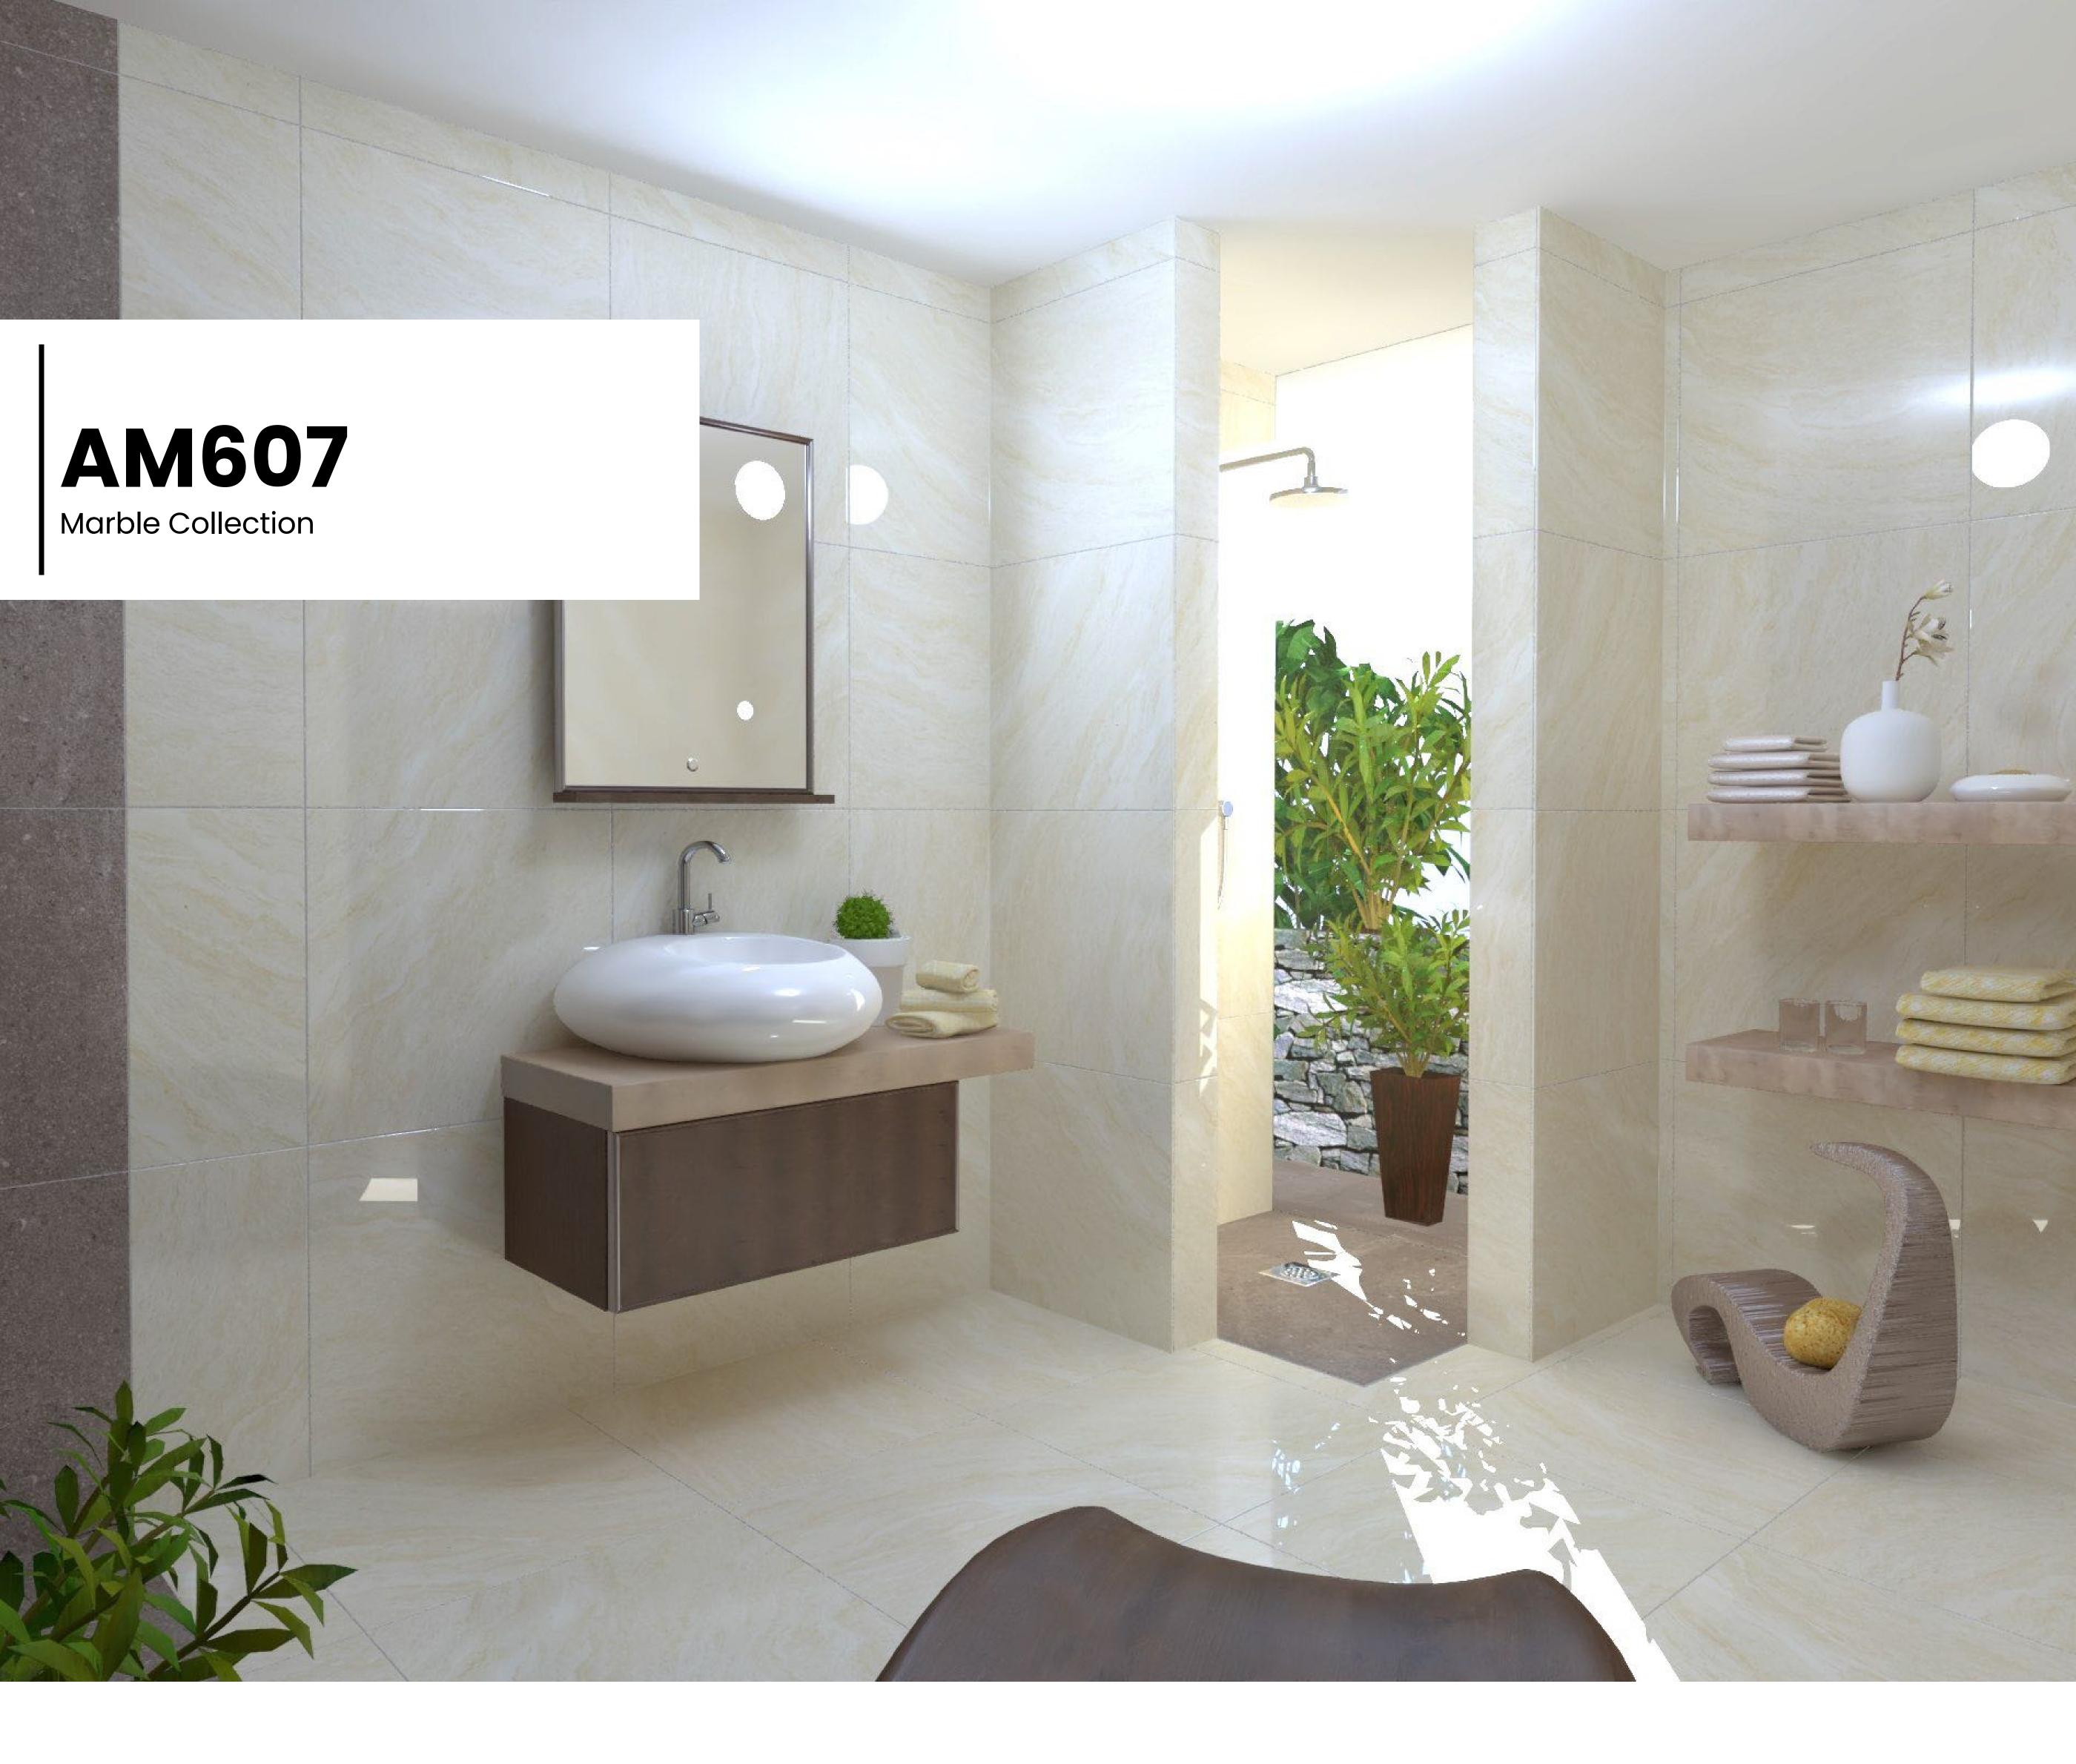

### **AM607**

Marble Tile

Sizes : 600x600 mm | 600x1200 mm Random : 6 Faces

### Surface : Polished | Matt