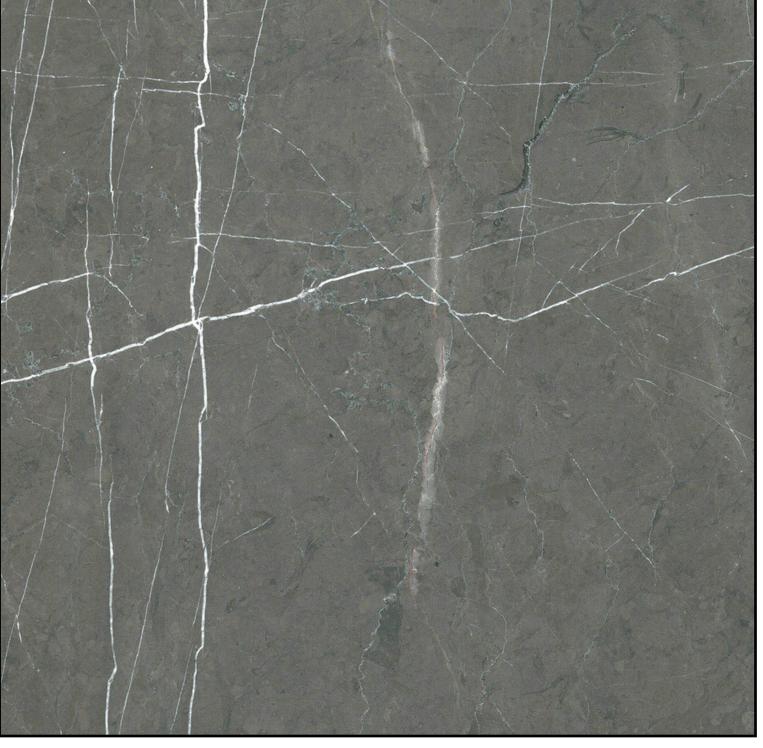

# **CALACATTA NOIR**

Marble Collection

# **CALACATTA NOIR**

Marble Tile

Sizes : 600x600 mm | 600x1200 mm Random : 6 Faces