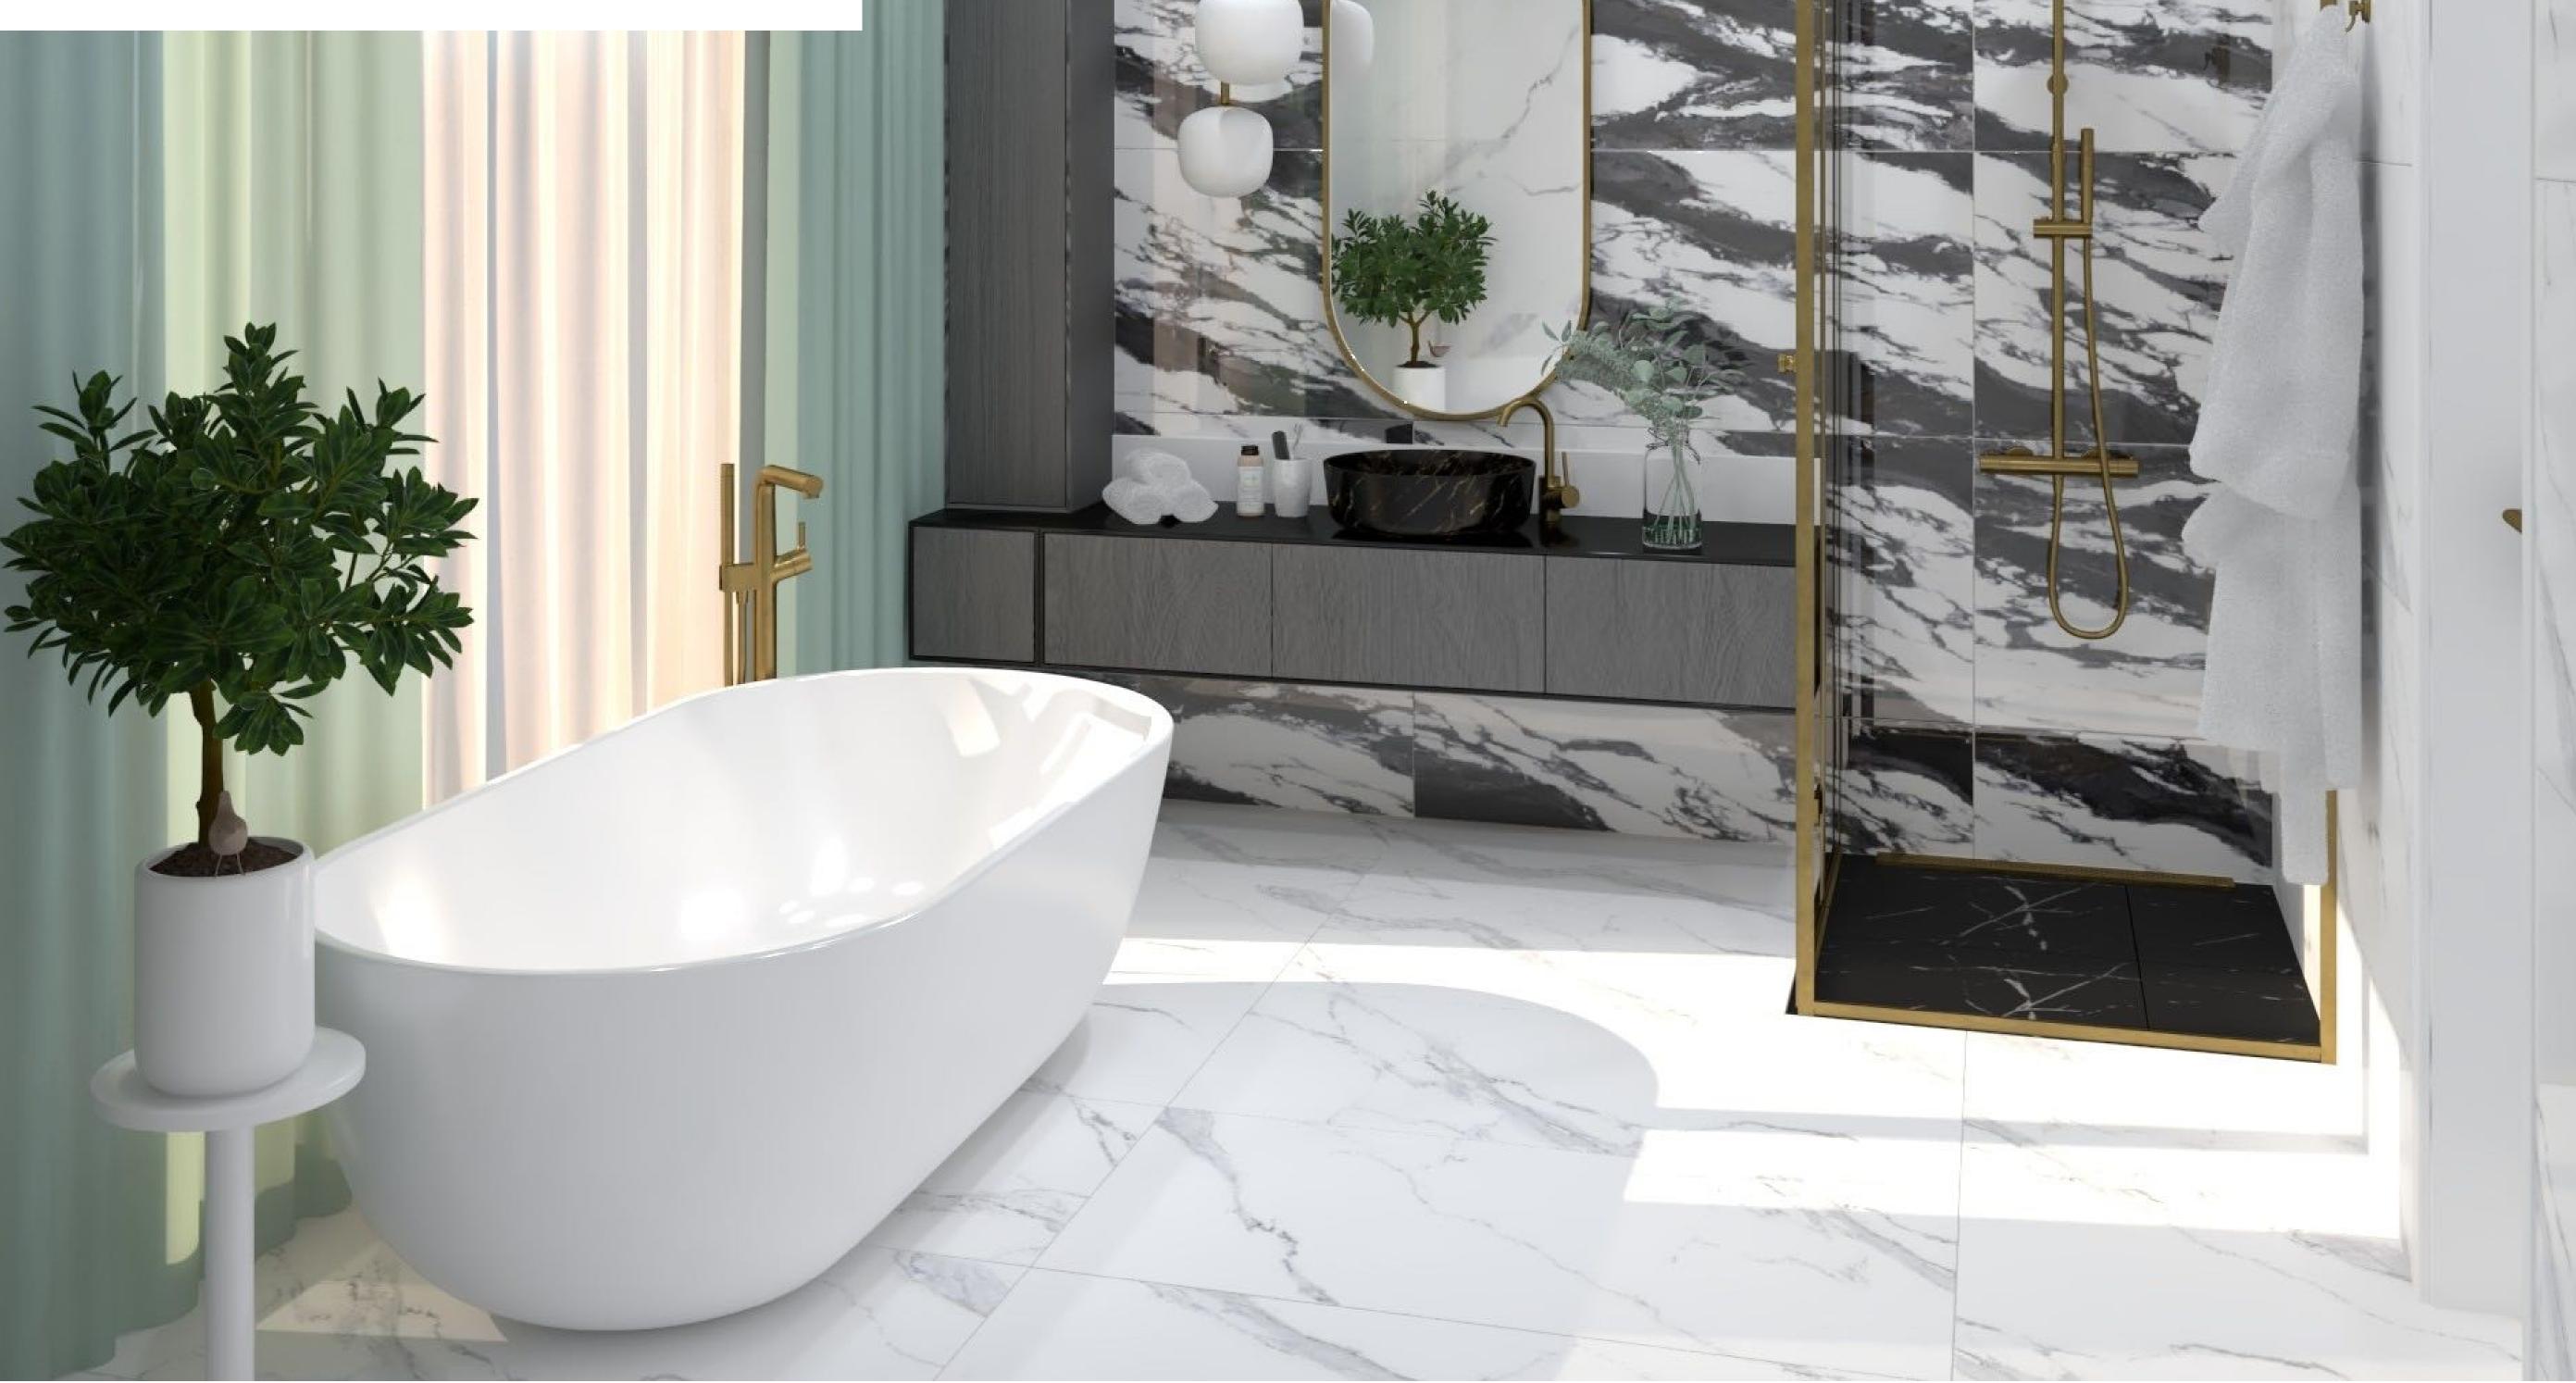

# **CALACATTA NOIR**

Marble Collection

# **CALACATTA NOIR**

Marble Tile

Sizes : 600x600 mm | 600x1200 mm Random : 6 Faces