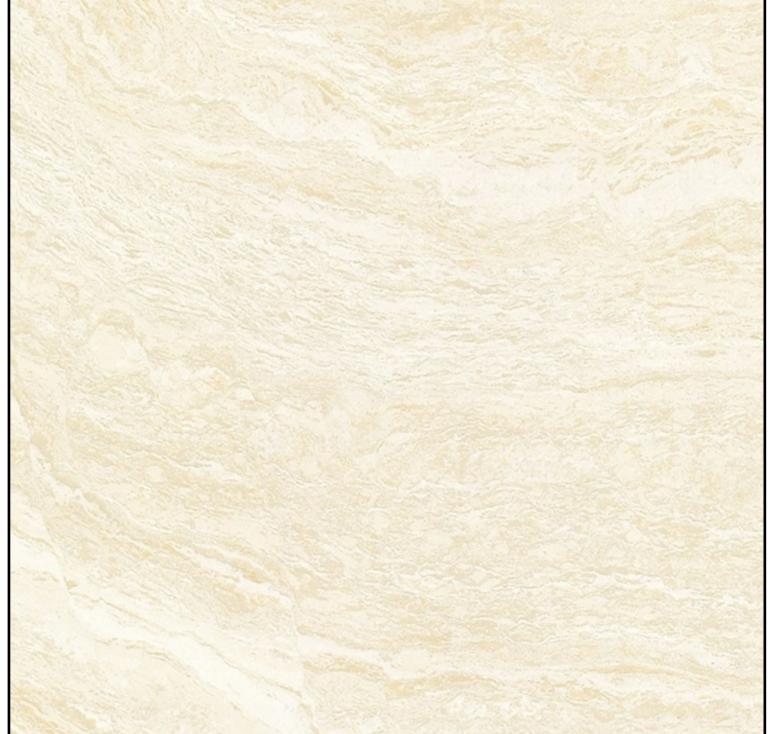

### **MBG12027**

Marble Tile

Sizes : 600x600 mm | 600x1200 mm Random: 4 Faces

### Surface : Polished | Matt

Min Laying Gap 3mm Floor Rectified Wall