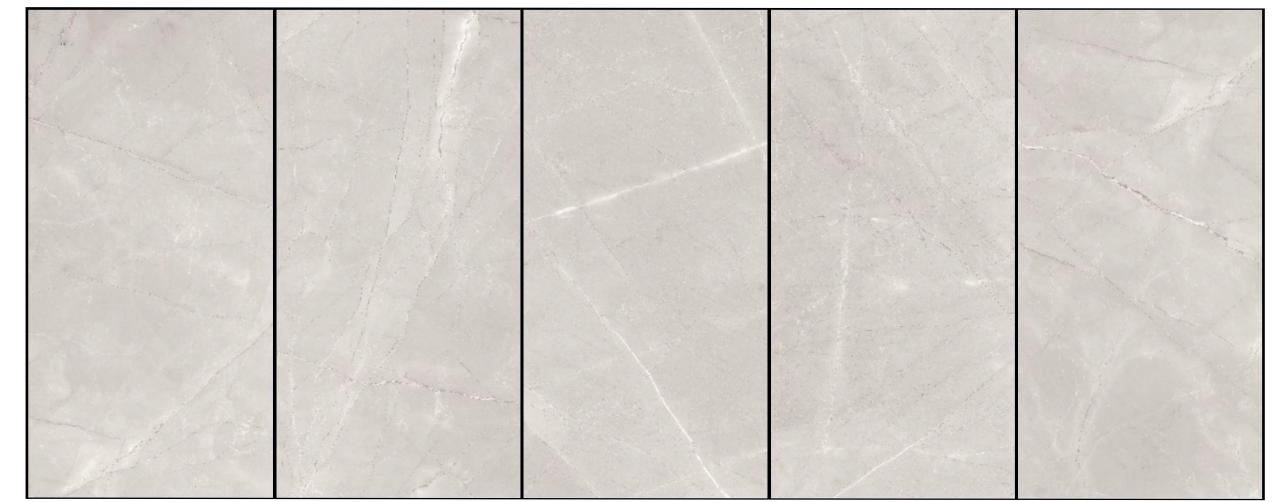

# **PULPIS light grey**

Sizes : 600x1200 mm Random : 5 Faces Marble Tile

### Surface : Polished