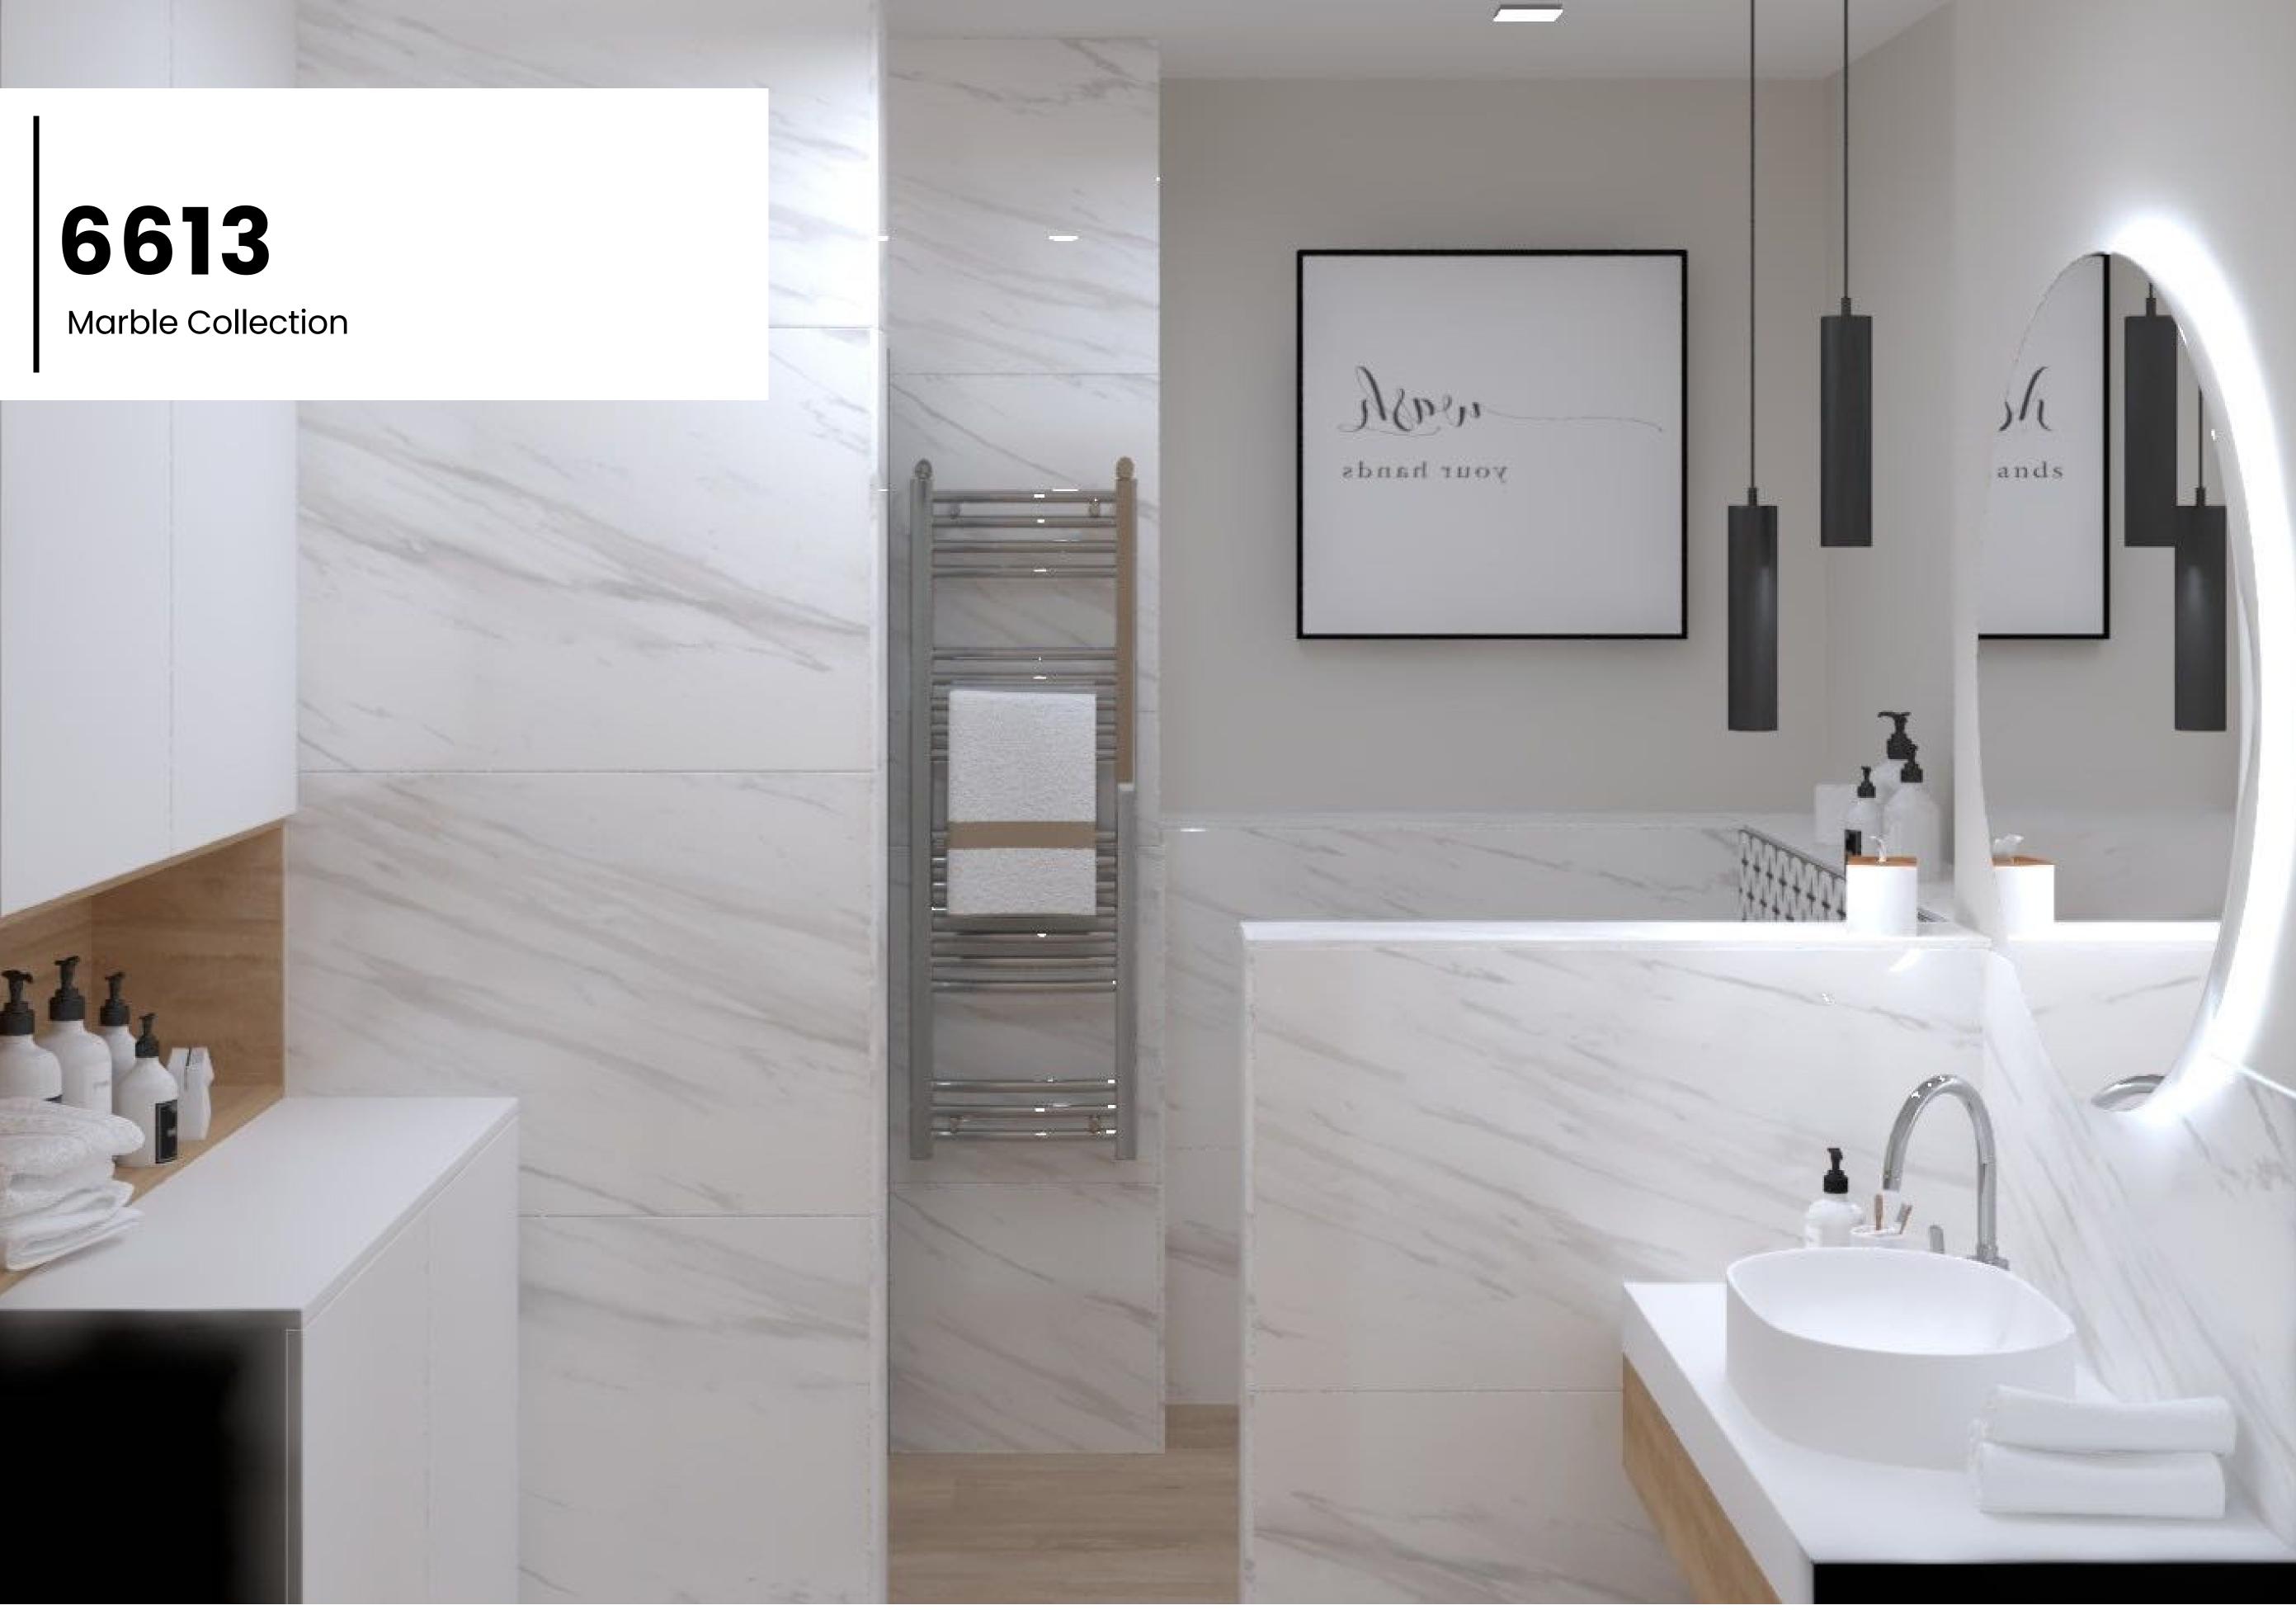

### 6613

Sizes : 600x600 mm Random : 8 Faces

Marble Tile

### Surface : Polished | Matt

Min Laying Gap 3mm Floor Wall Rectified