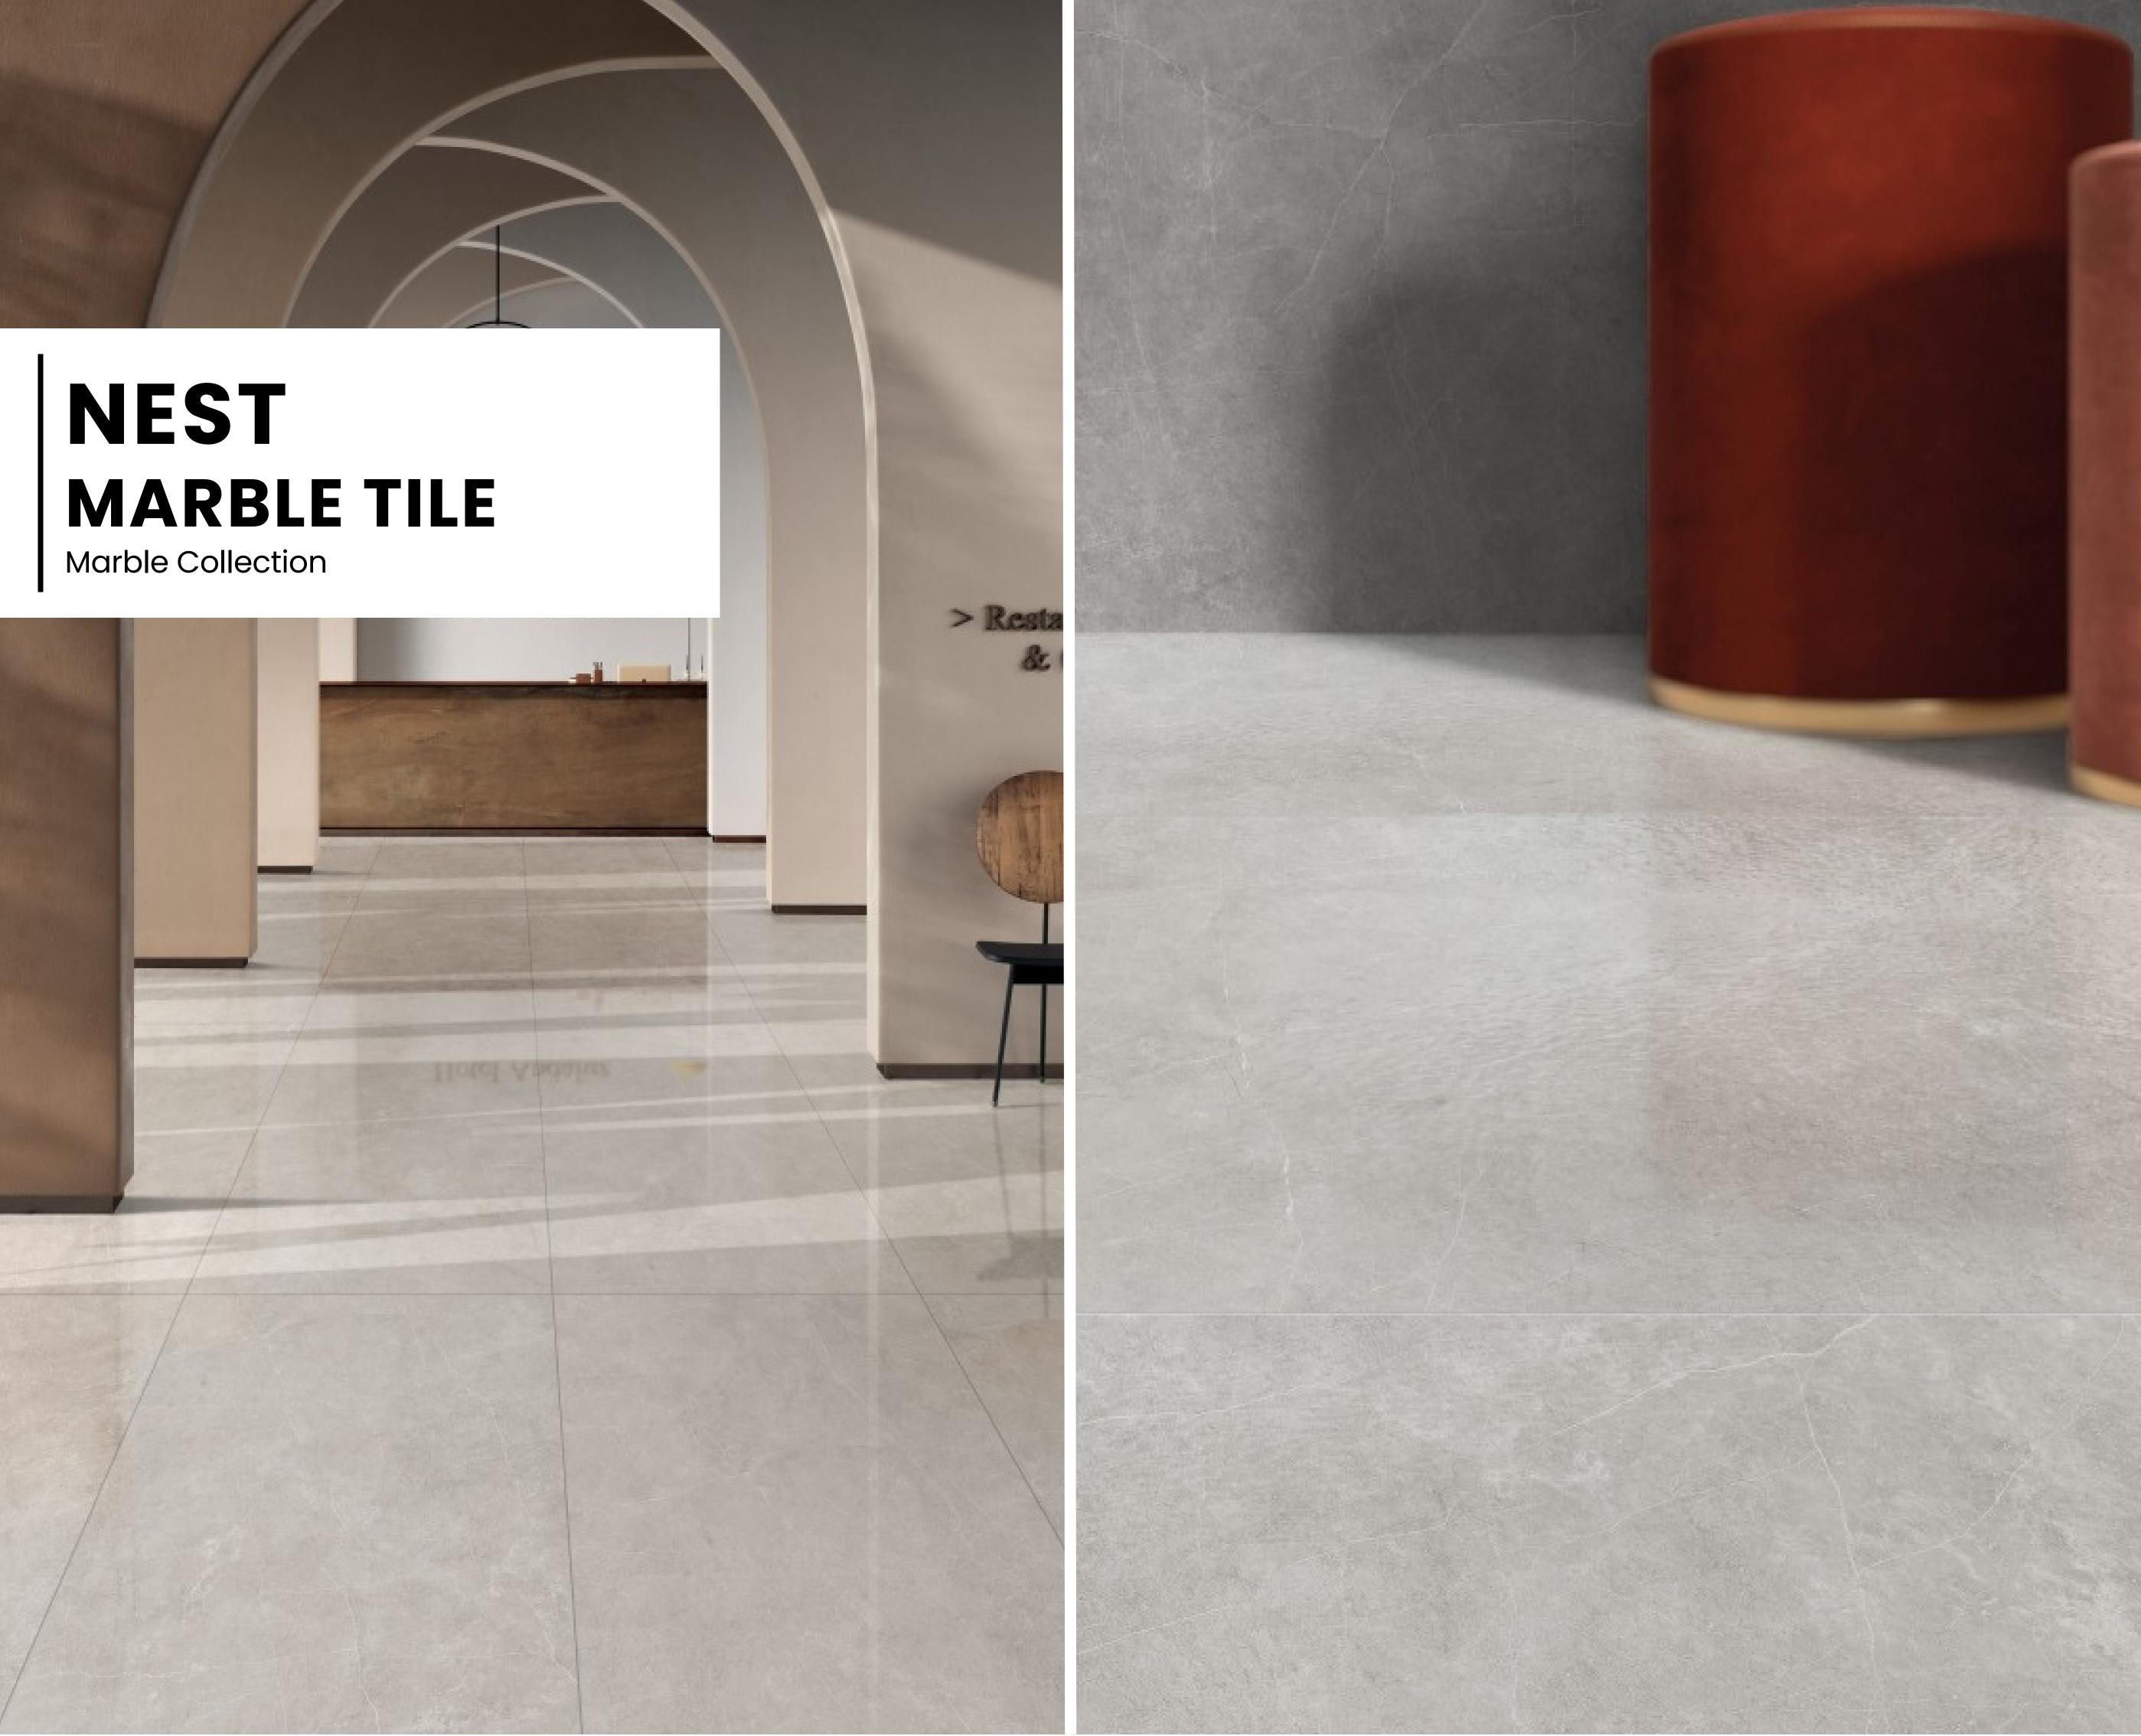

### NEST

Marble Tile

# Sizes : 600x1200 | 750x1500 | 900x1800 mm Random : 6 Faces

### Surface : Brush | Soft

Min Laying Gap 3mm Floor Rectified Wall