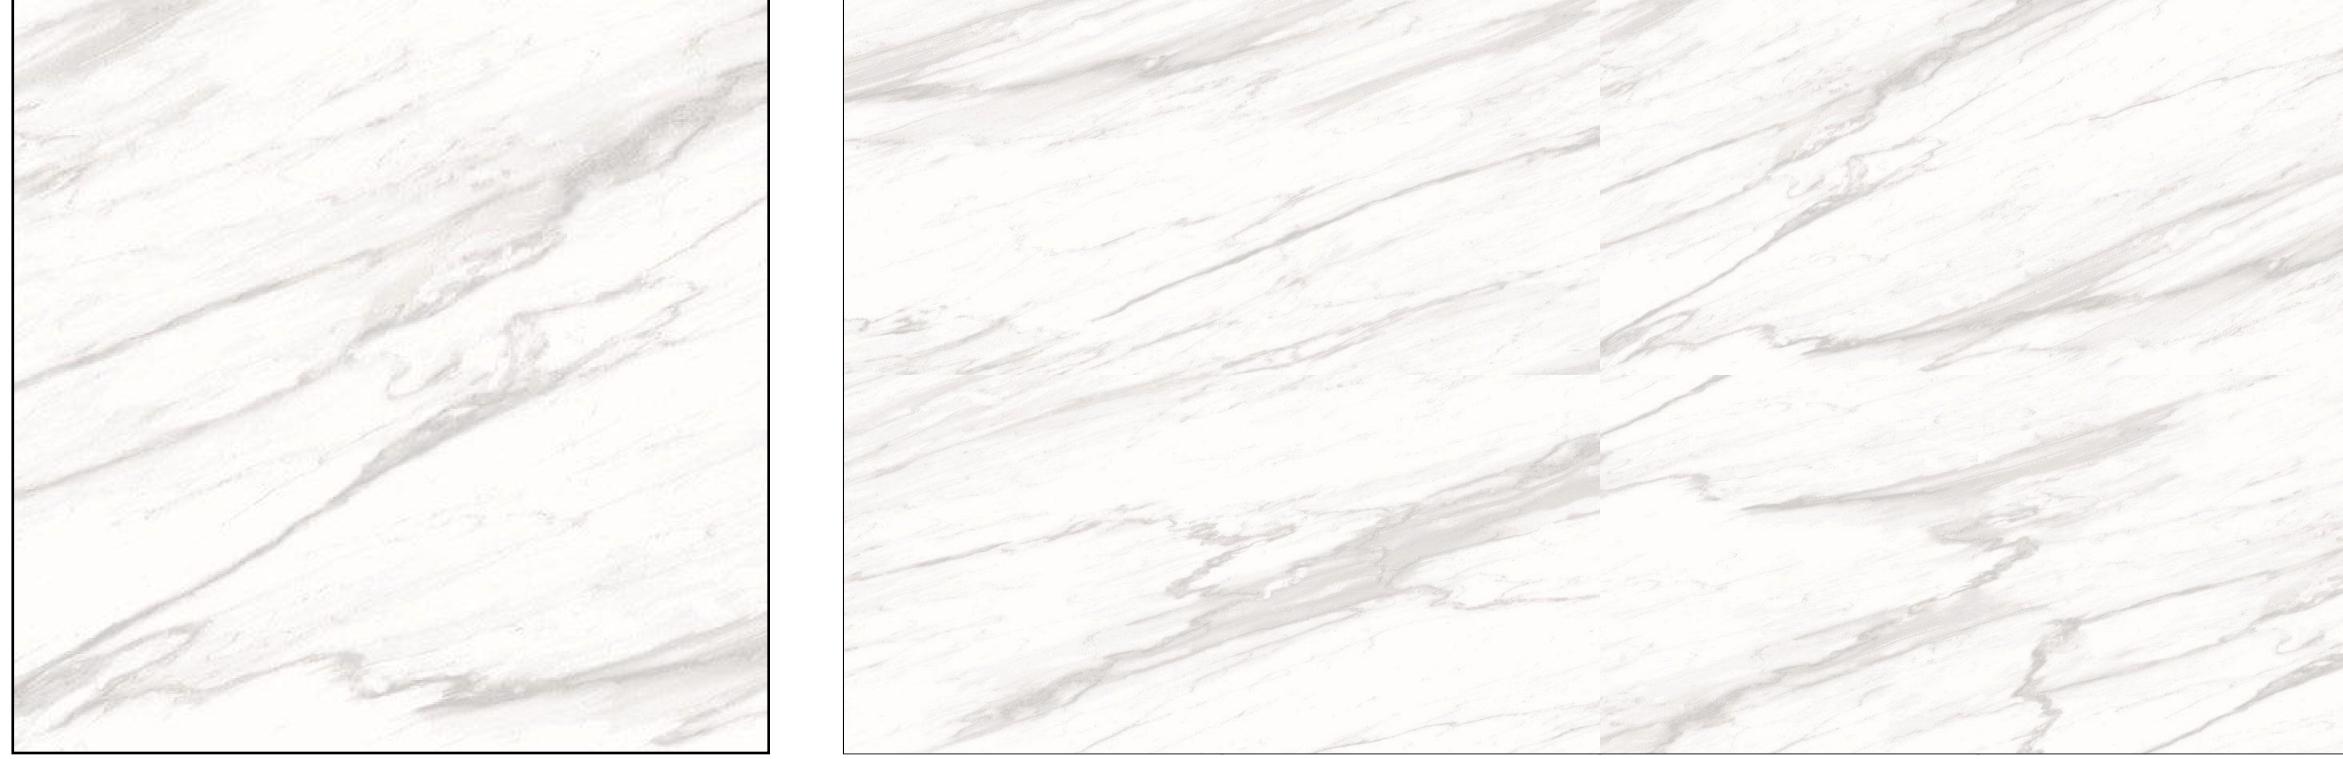

### 6613

Sizes : 600x600 mm Random : 8 Faces

Marble Tile

### Surface : Polished | Matt

Min Laying Gap 3mm Floor Wall Rectified