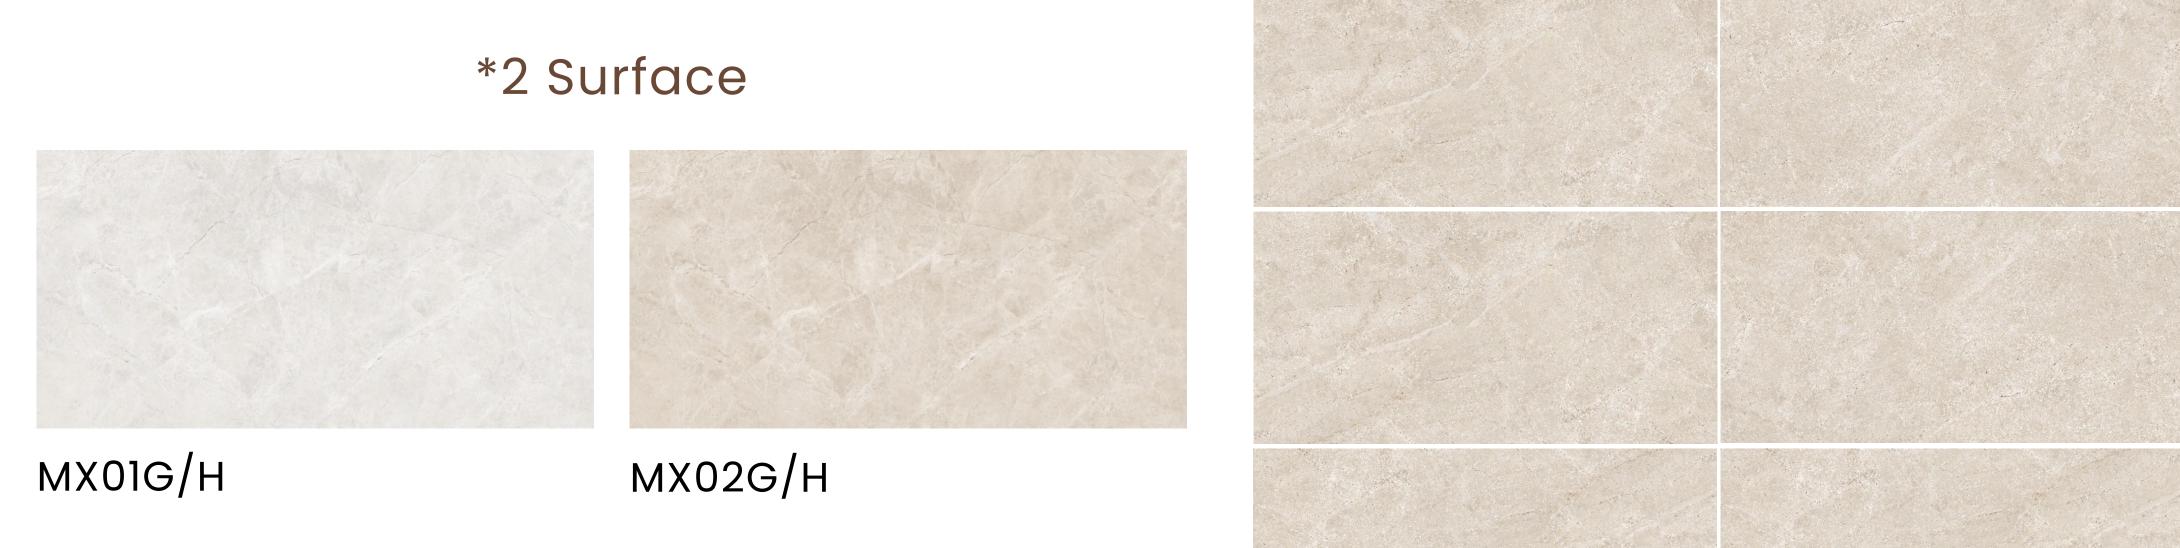

tt



# NATURAL **MARBLE TILE**

0

(C)

TR

Marble Collection



0

Ì





0

















G60169Q BLACK

ECO 624





MB60080Q



MB6501N3



MBB60003Q



















### \*2 Surface



### NEST

Marble Tile

# Sizes : 600x1200 | 750x1500 | 900x1800 mm Random : 6 Faces



### Surface : Brush | Soft

Min Laying Gap 3mm Floor Rectified Wall



# DORICA MARBLE TILE

Marble Collection



### \*2 Surface





# DORICA

Marble Tile

# Sizes : 600x1200 | 750x1500 | 900x1800 mm Random : 6 Faces







# SENSI MARBLE TILE

Marble Collection





### SENSI

Marble Tile

Sizes : 600x1200 | 750x1500 mm Random : 6 Faces







# VIAAPPIA MARBLE TILE

Marble Collection







VP1HD

VP2HD



# VIAAPPIA

Sizes : 600x1200 mm Random : 6 Faces Marble Tile







# MARBLE TILE

Marble Collection





### MAXIM

Sizes : 600x1200 | 750x1500 mm Random : 6 Faces



Marble Tile

### Surface : Abrasive Matt I Honed



INTER HOMECARE CO., LTD.

#### 1768 Bangna-Trad Rd., Bangna, Bangna, Bangkok 10260

Tel: +66(0)2746-7122 Fax: +66(0)2746-7324

www.ceramique.me www.facebook.com/ceramique.

มอก. 2508-2555 IHC