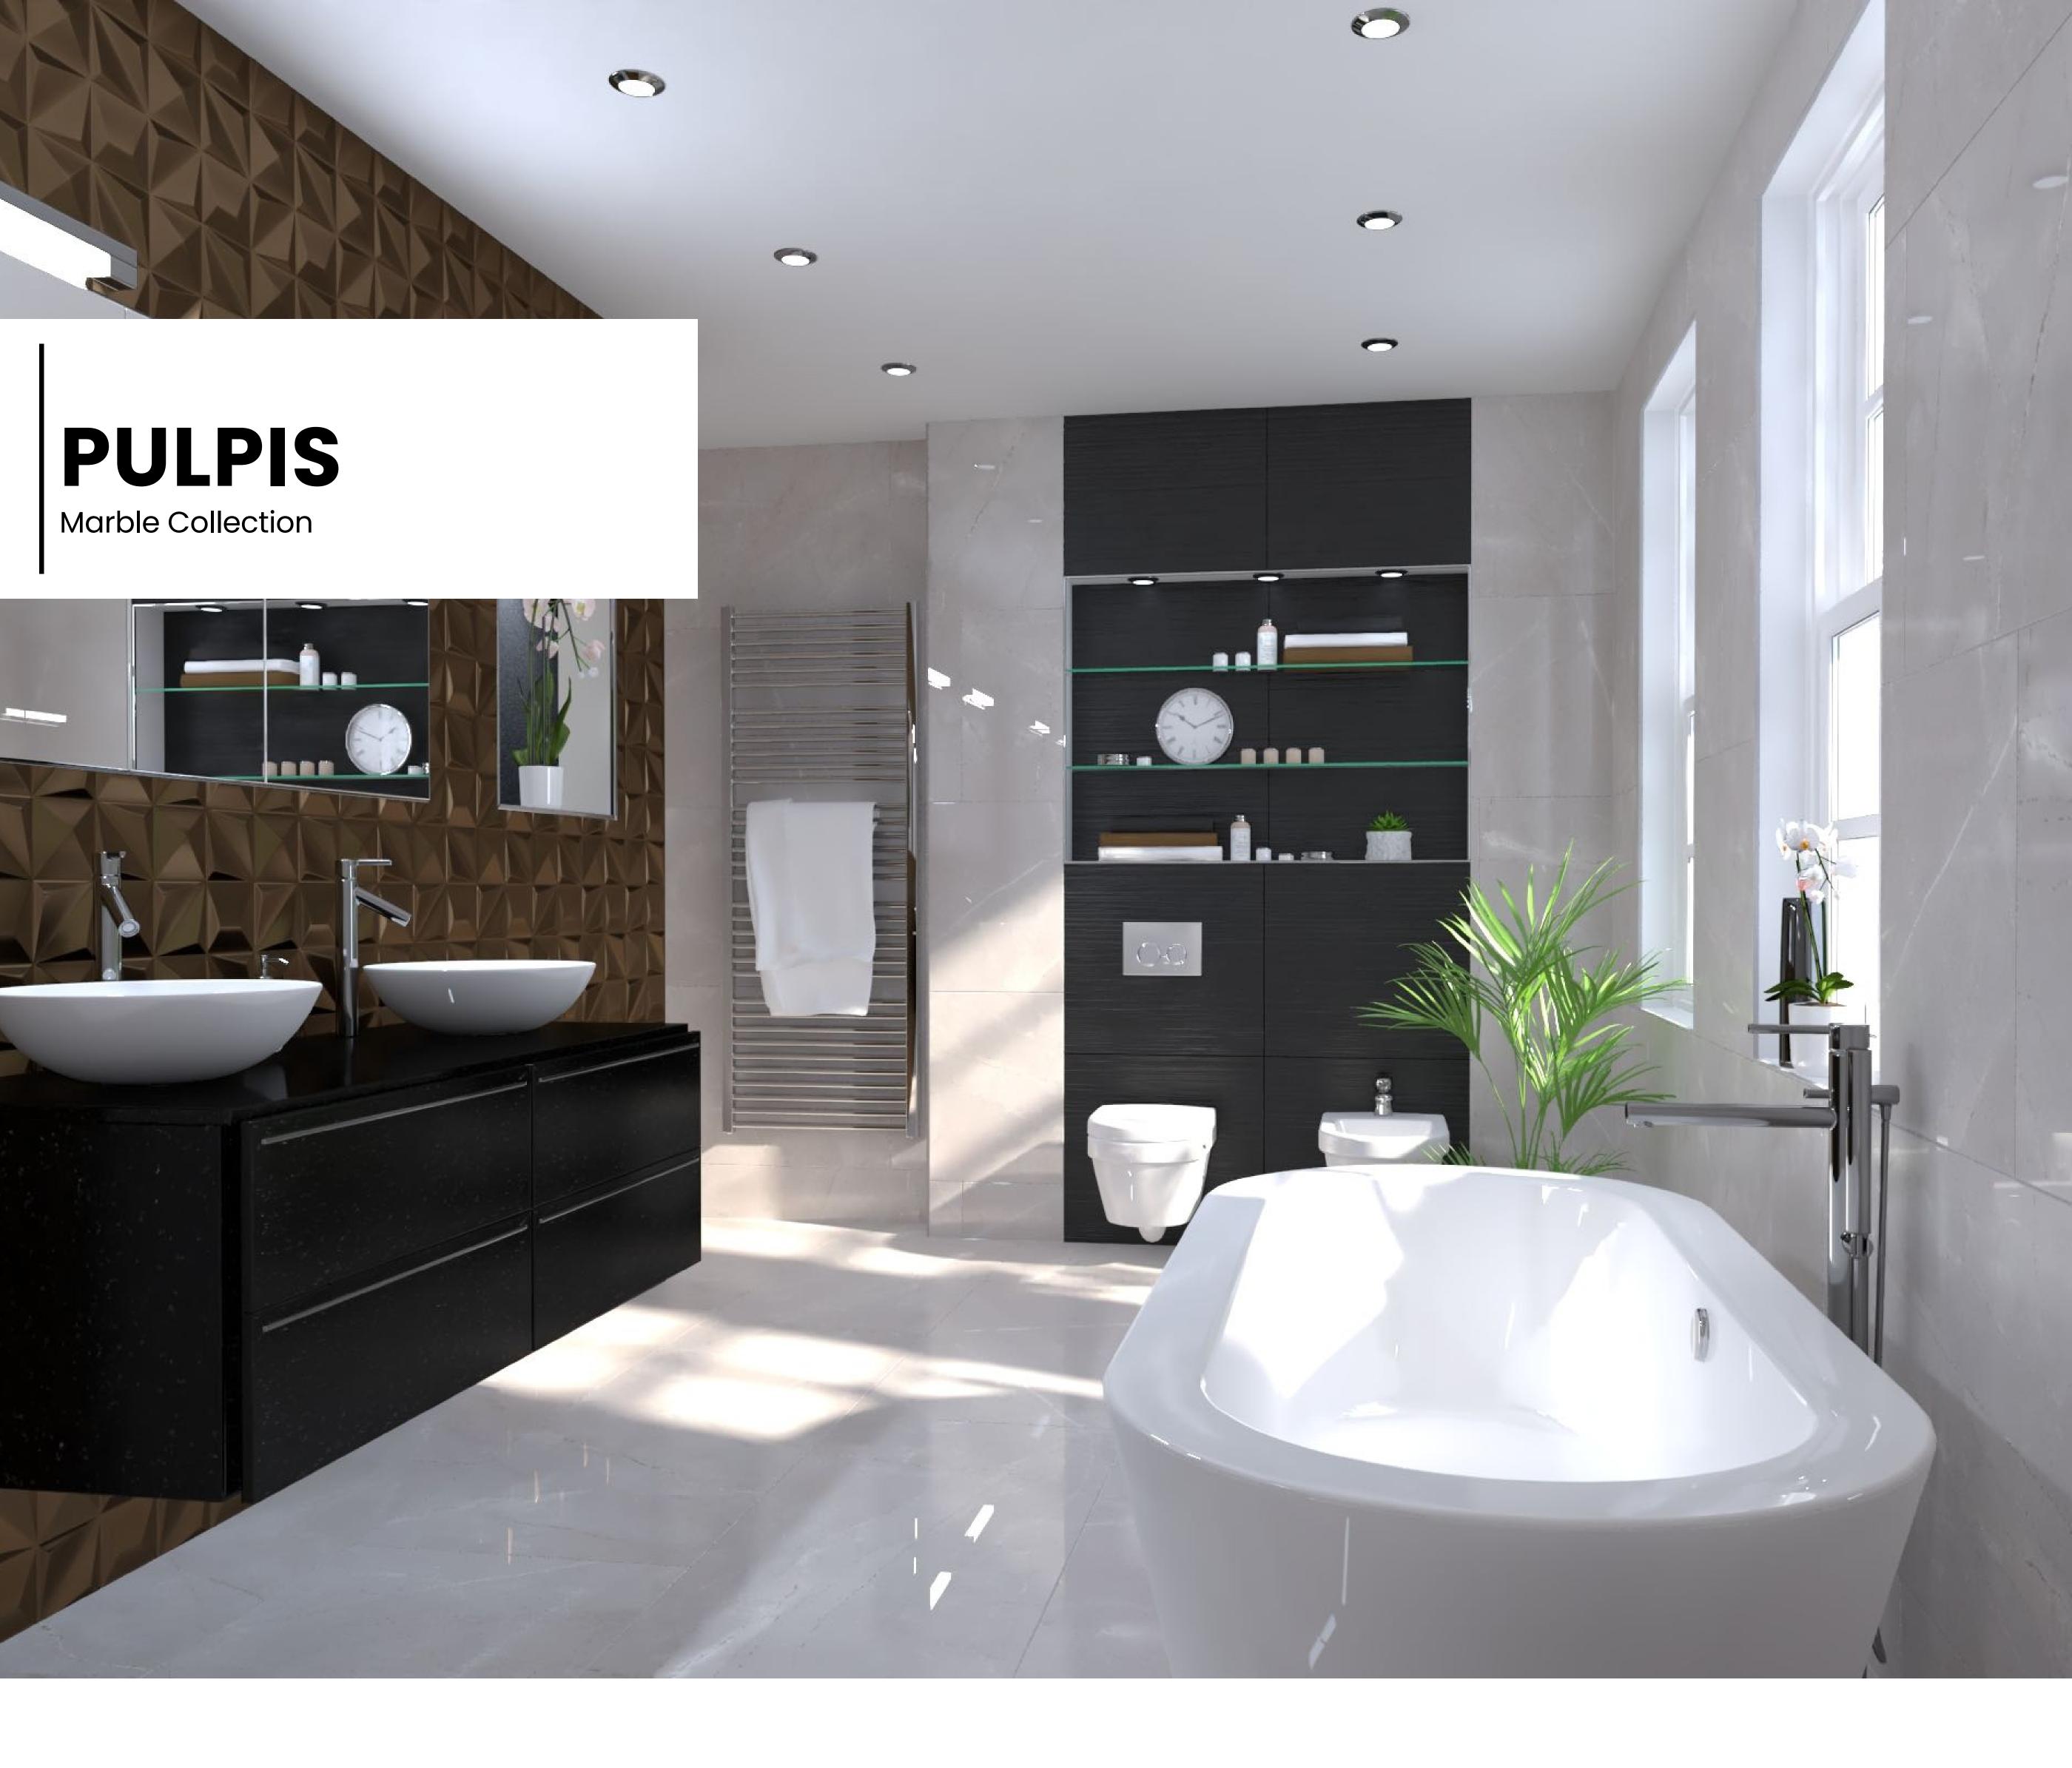

|





**AM608** 

Marble Tile

Sizes : 600x600 mm | 600x1200 mm Random : 6 Faces



### Surface : Polished | Matt

Min Laying Gap 3mm Floor Wall Rectified



# **CALACATTA NOIR**

Marble Collection





# **CALACATTA NOIR**

Marble Tile

Sizes : 600x600 mm | 600x1200 mm Random : 6 Faces







# VOLCANO

Marble Collection





# **VOLCANO BIANCO**

Sizes : 600x1200 mm Random : 3 Faces Marble Tile



### Surface : Polished



# PRETTO MARQUINA

Marble Collection





# PRETTO MARQUINA

Marble Tile

Sizes : 600x600 mm | 600x1200 mm Random : 5 Faces



### Surface : Polished









# **PULPIS light grey**

Sizes : 600x1200 mm Random : 5 Faces Marble Tile



### Surface : Polished







### **KARNIS GREY**

Sizes : 600x1200 mm Random : 4 Faces Marble Tile



### Surface : Polished





Marble Collection









### **BAROLO MOLTO GREY**

Sizes : 600x600 mm Random : 4 Faces Marble Tile







# CARRARA SILVER HABITAT

Marble Collection







### **CARRARA SILVER**

Sizes : 600x600 mm Random : 6 Faces

### Marble Tile



### Surface : Polished | Matt



# IMPERIAL SNOW

Marble Collection









### **IMPERIAL SNOW**

Sizes : 600x600 mm Random : 12 Faces Marble Tile



### Surface : Polished | Matt



# STATURIOO HABITAT

Marble Collecttion





# **STATURIO HABITAT**

Sizes : 600x600 mm Random : 6 Faces



Marble Tile

### Surface : Polished | Matt



# NATUR