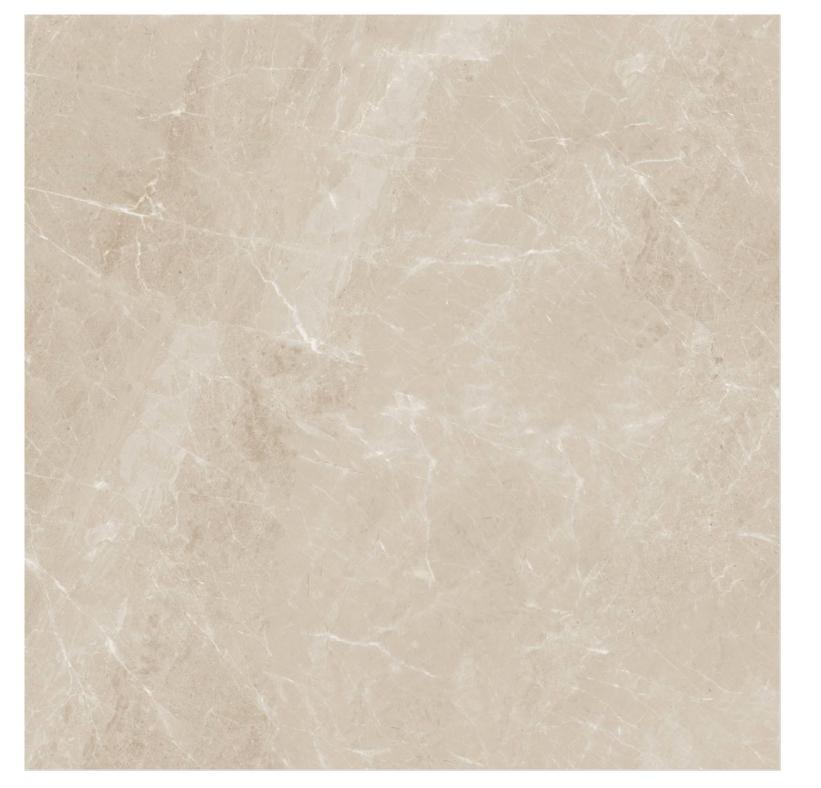

### **MBG12027**

Marble Tile

Sizes : 600x600 mm | 600x1200 mm Random: 4 Faces

### Surface : Polished | Matt

Min Laying Gap 3mm Floor Rectified Wall