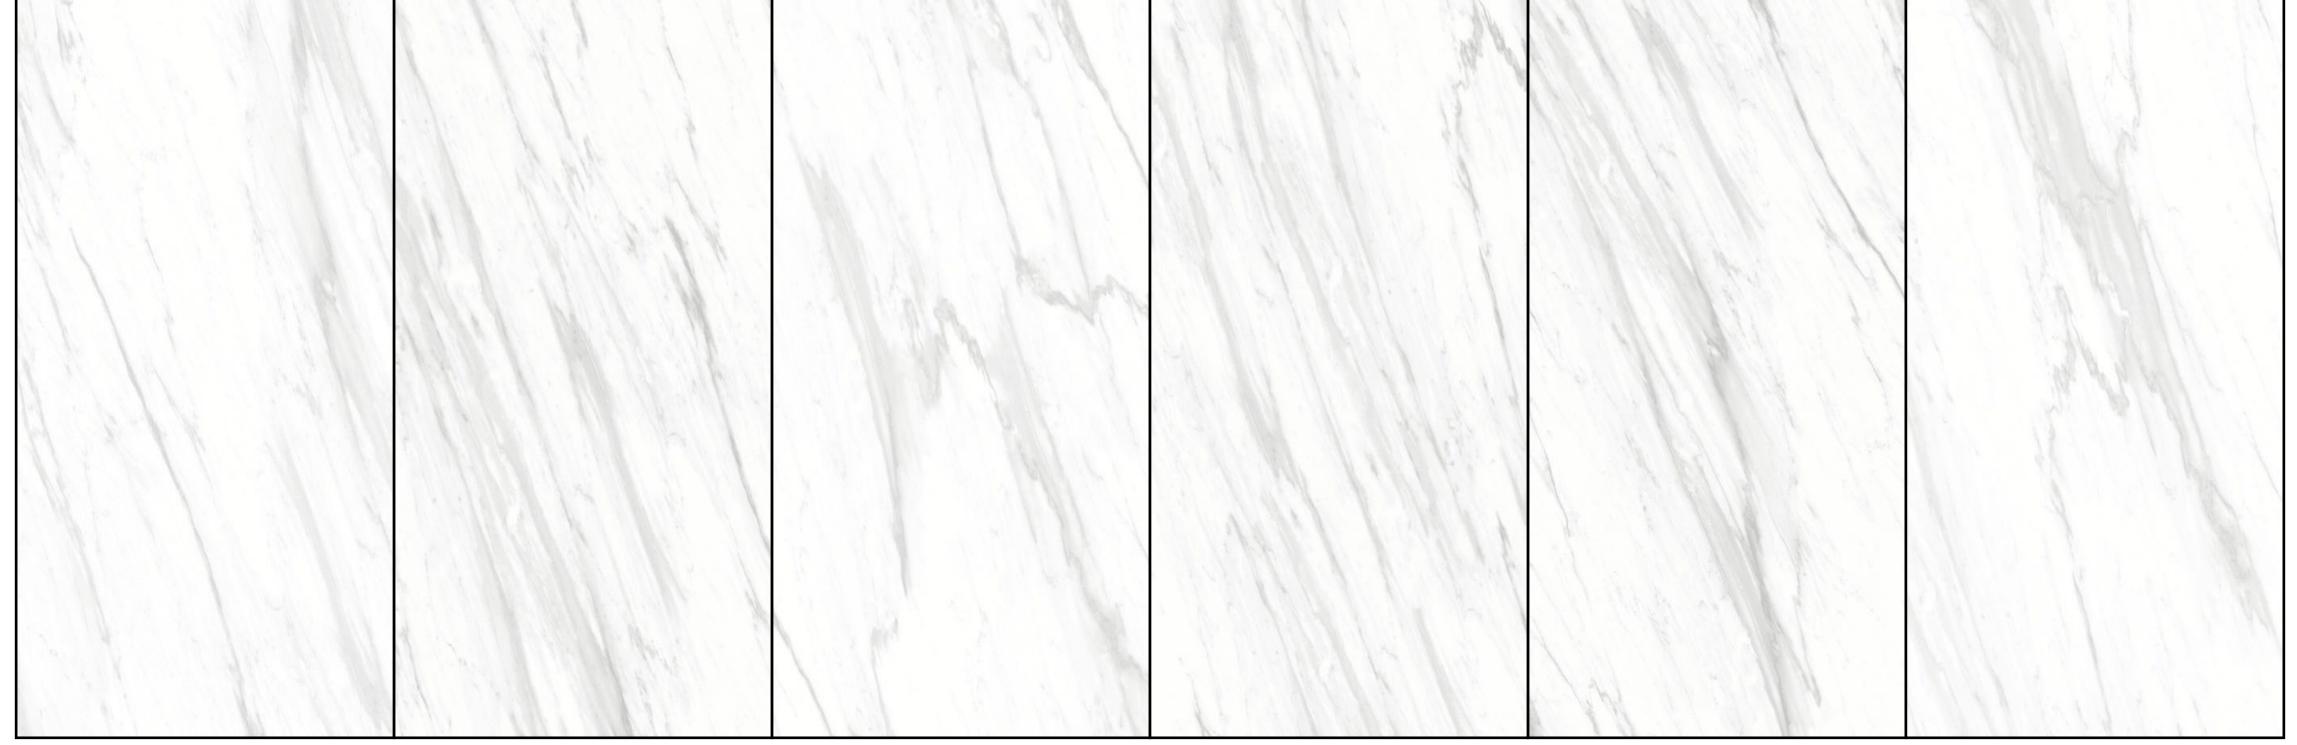

### 6613

Sizes : 600x600 mm Random : 8 Faces

Marble Tile

### Surface : Polished | Matt

Min Laying Gap 3mm Floor Wall Rectified