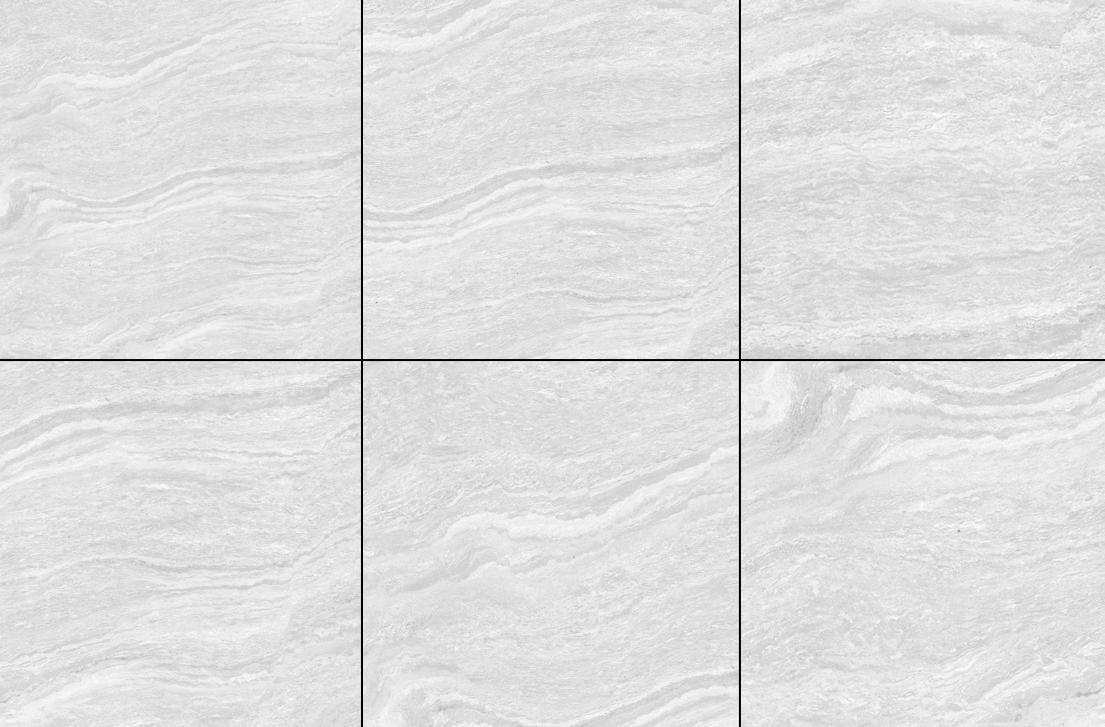

#### Numerous surface in One Mable

Heighten the natural effect either multiple layouts

Marble series has adopted multi-edit positional output technology to guarantee numerous layouts in every product and used various compound techniques to produce multiple surface effect, heighten the natural effect after installing.