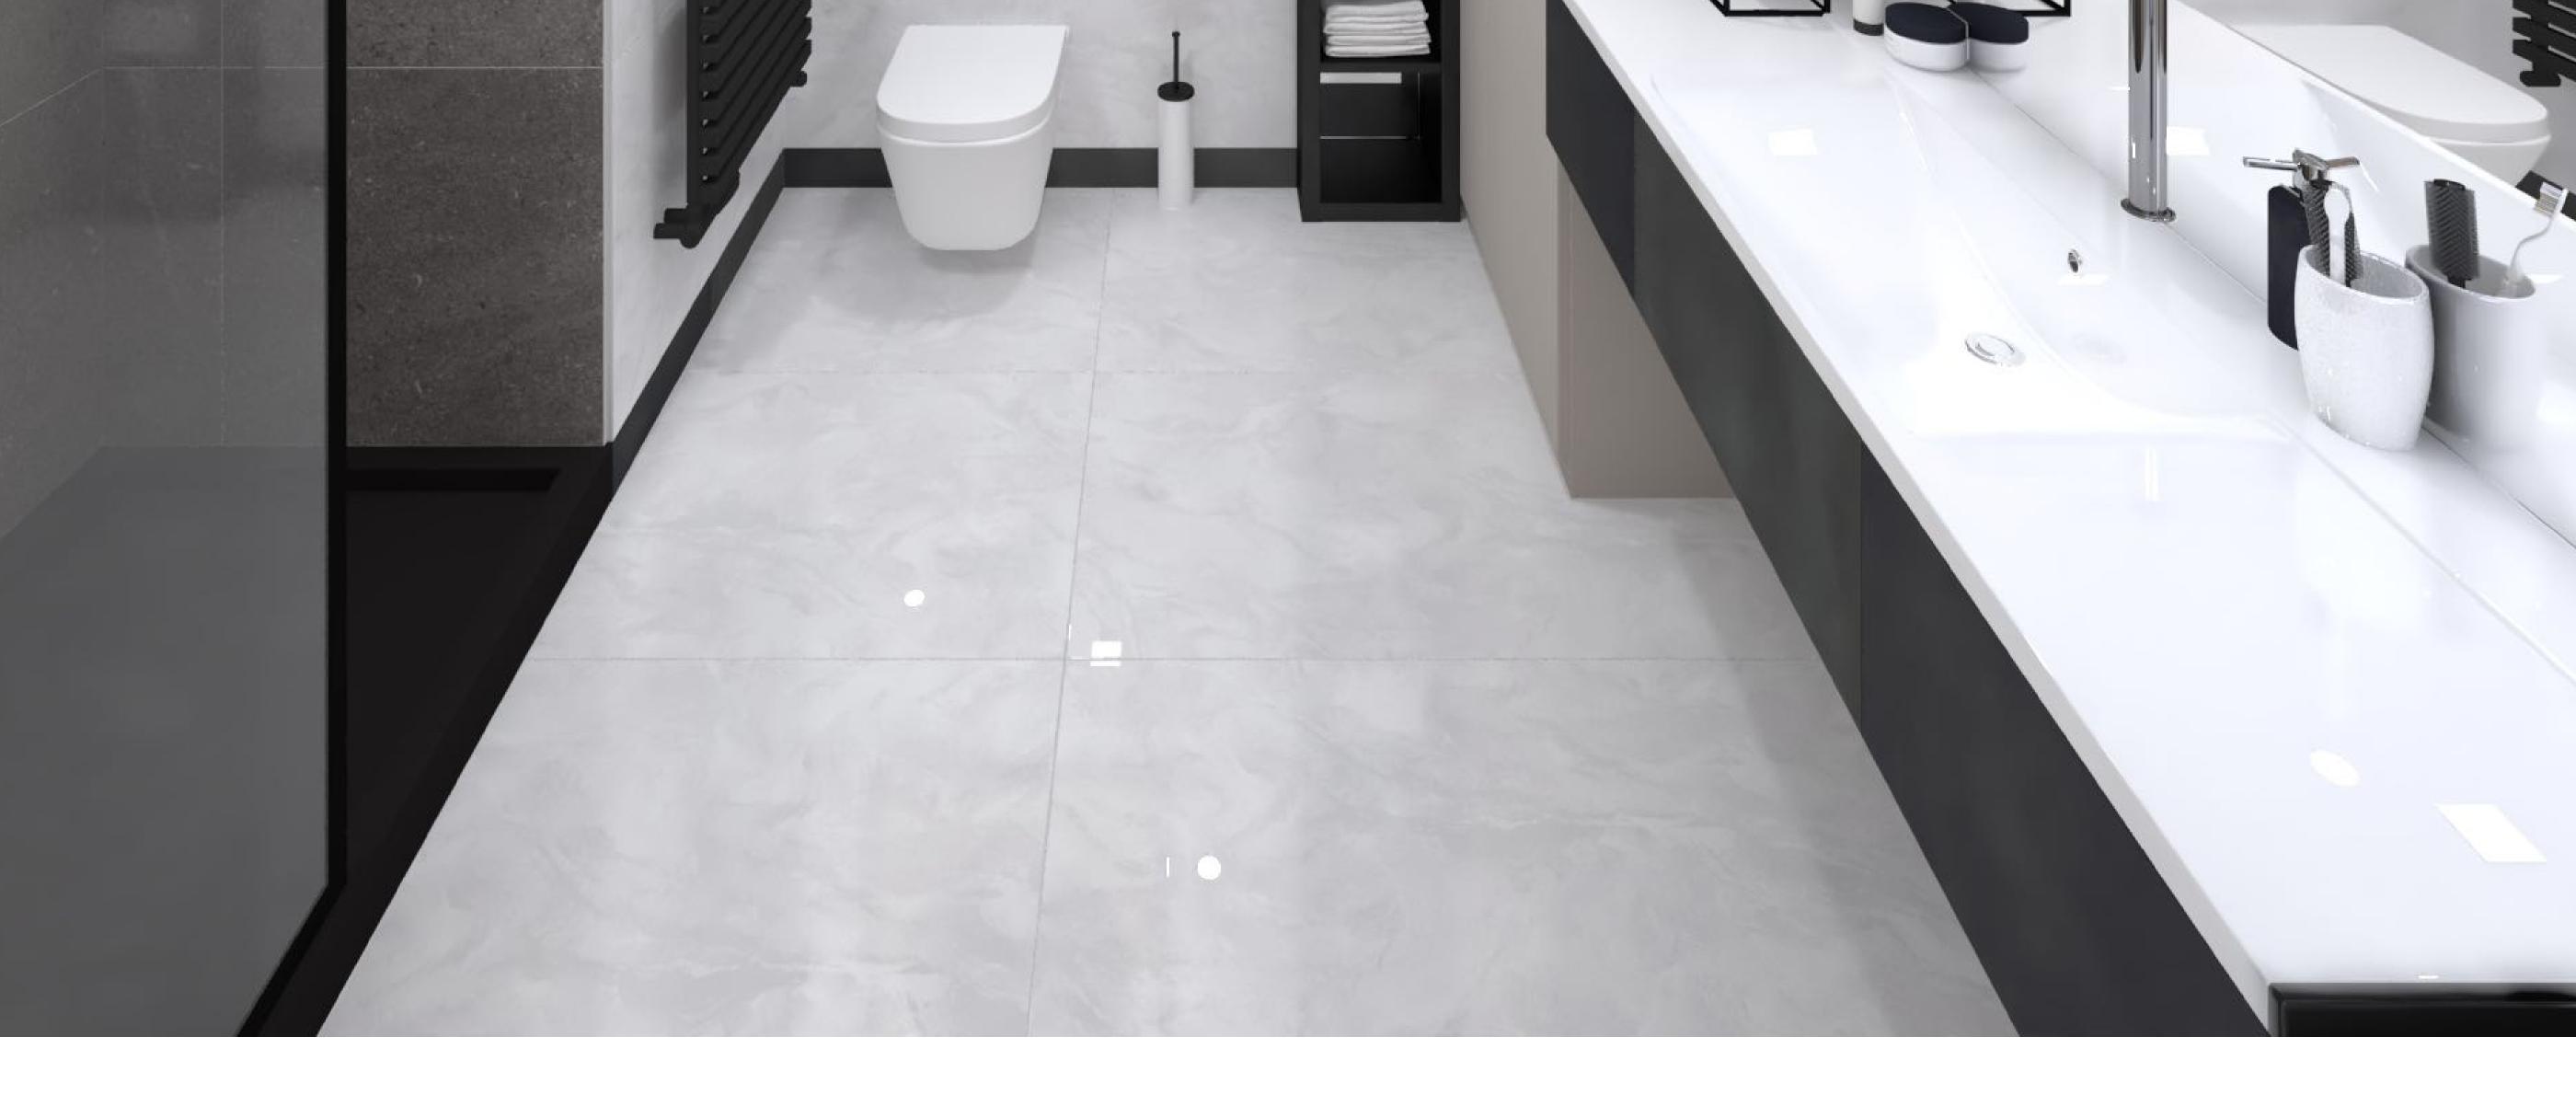

### **MBG12027**

Marble Tile

Sizes : 600x600 mm | 600x1200 mm Random: 4 Faces

### Surface : Polished | Matt

Min Laying Gap 3mm Floor Rectified Wall