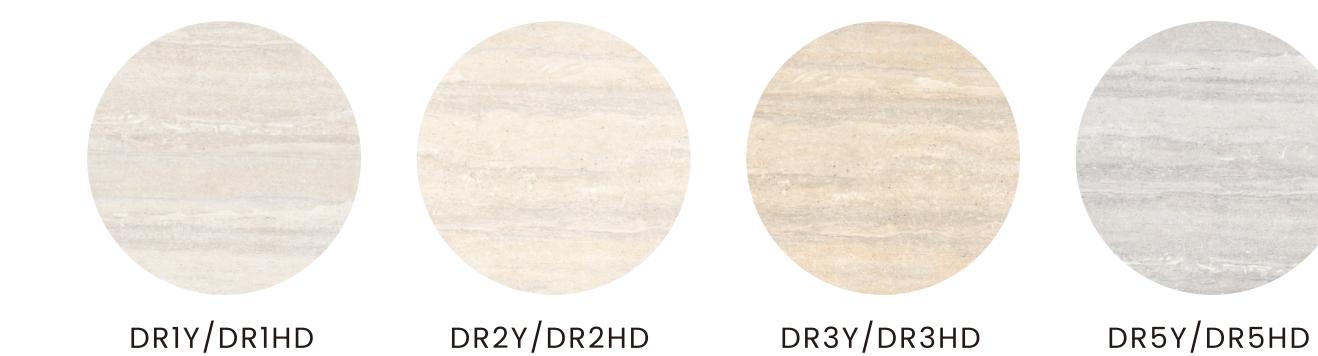

# DORICA MARBLE TILE

Marble Collection

### \*2 Surface

# DORICA

Marble Tile

# Sizes : 600x1200 | 750x1500 | 900x1800 mm Random : 6 Faces