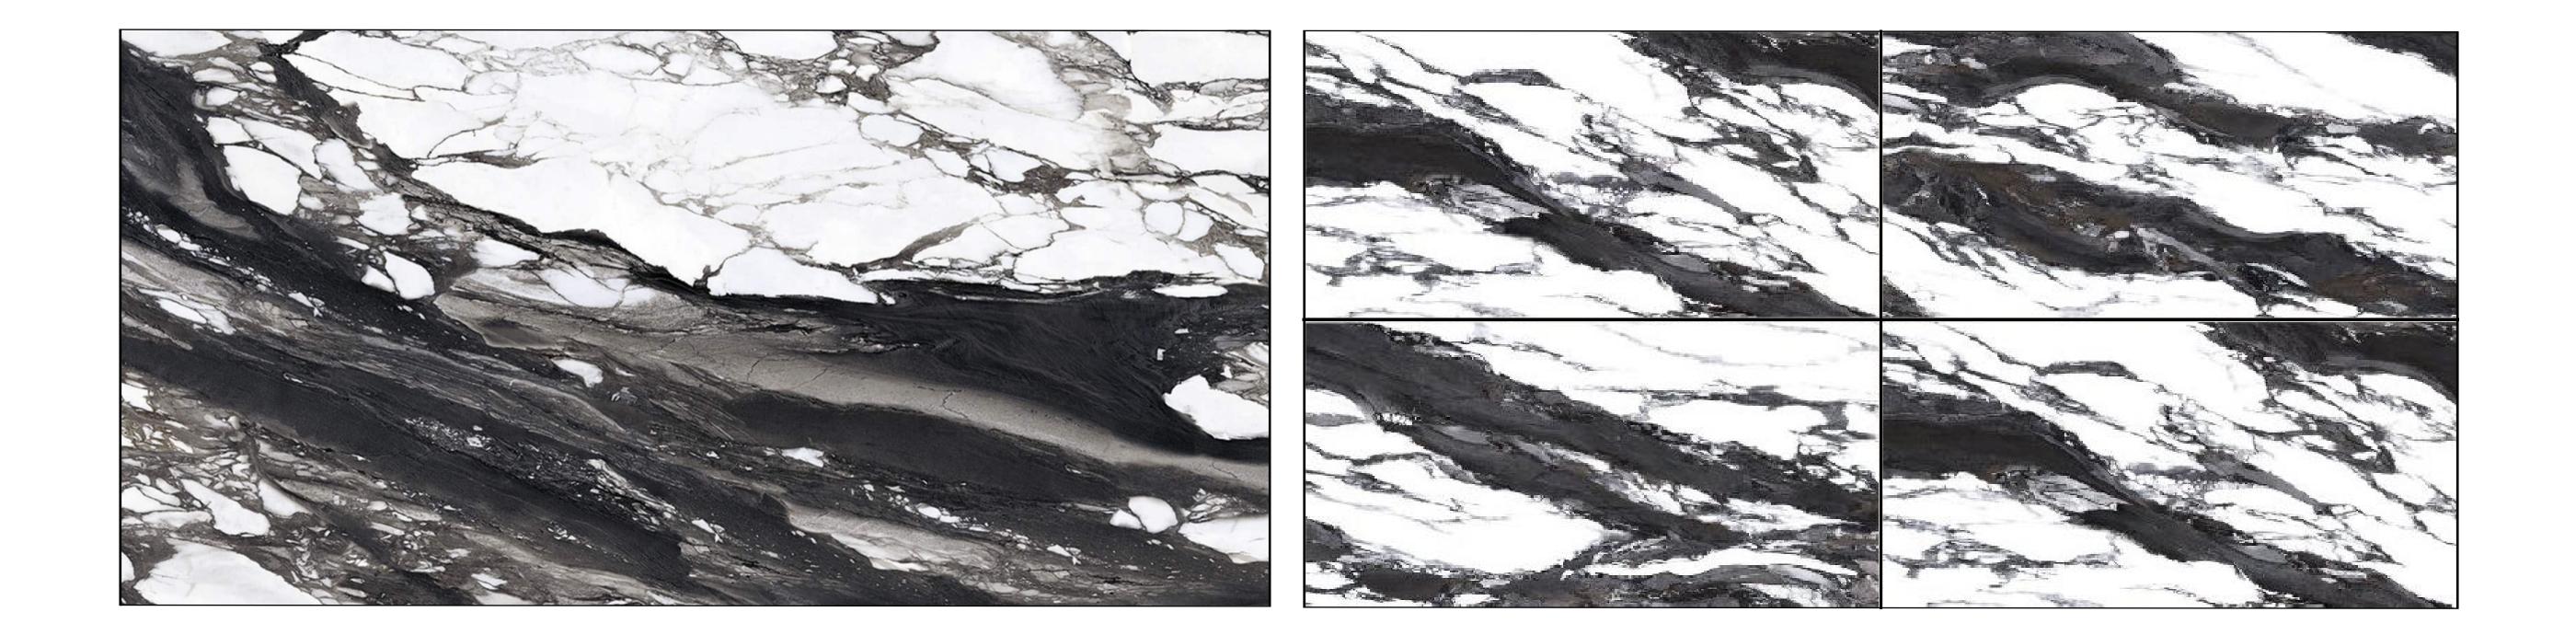

# **CALACATTA NOIR**

Marble Collection

# **CALACATTA NOIR**

Marble Tile

Sizes : 600x600 mm | 600x1200 mm Random : 6 Faces