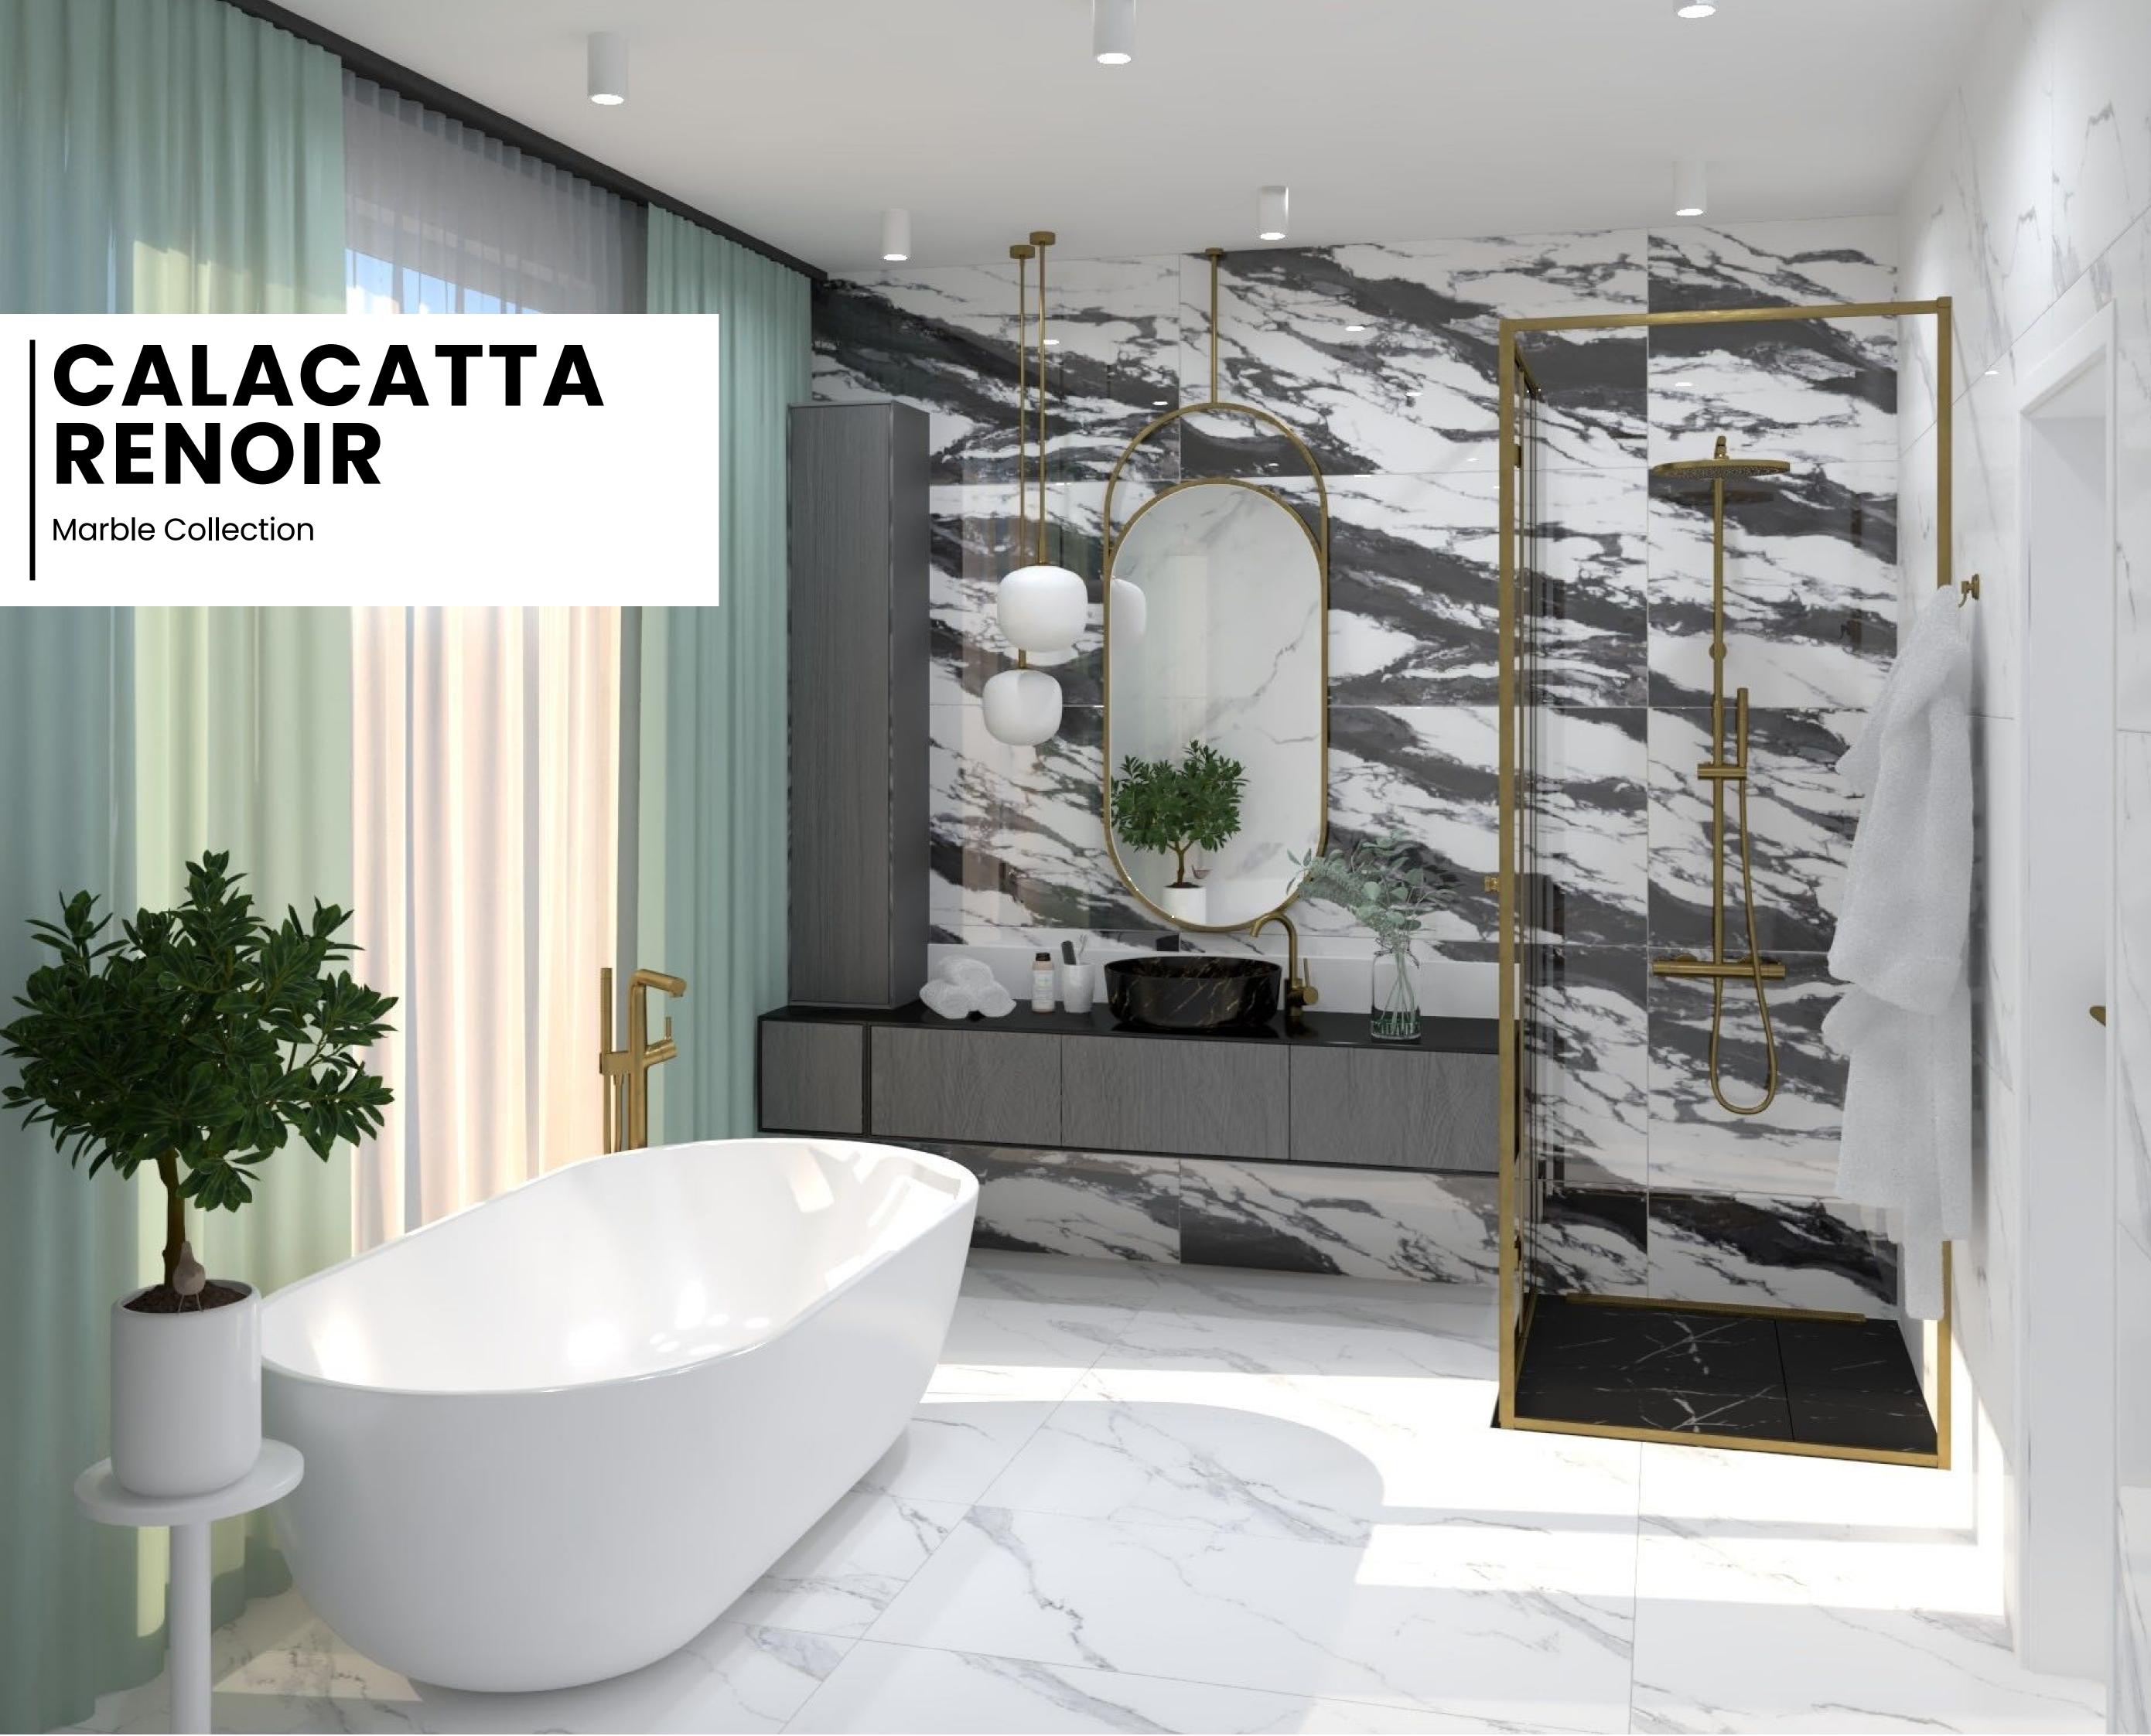

# **CALACATTA NOIR**

Marble Collection

# **CALACATTA NOIR**

Marble Tile

Sizes : 600x600 mm | 600x1200 mm Random : 6 Faces