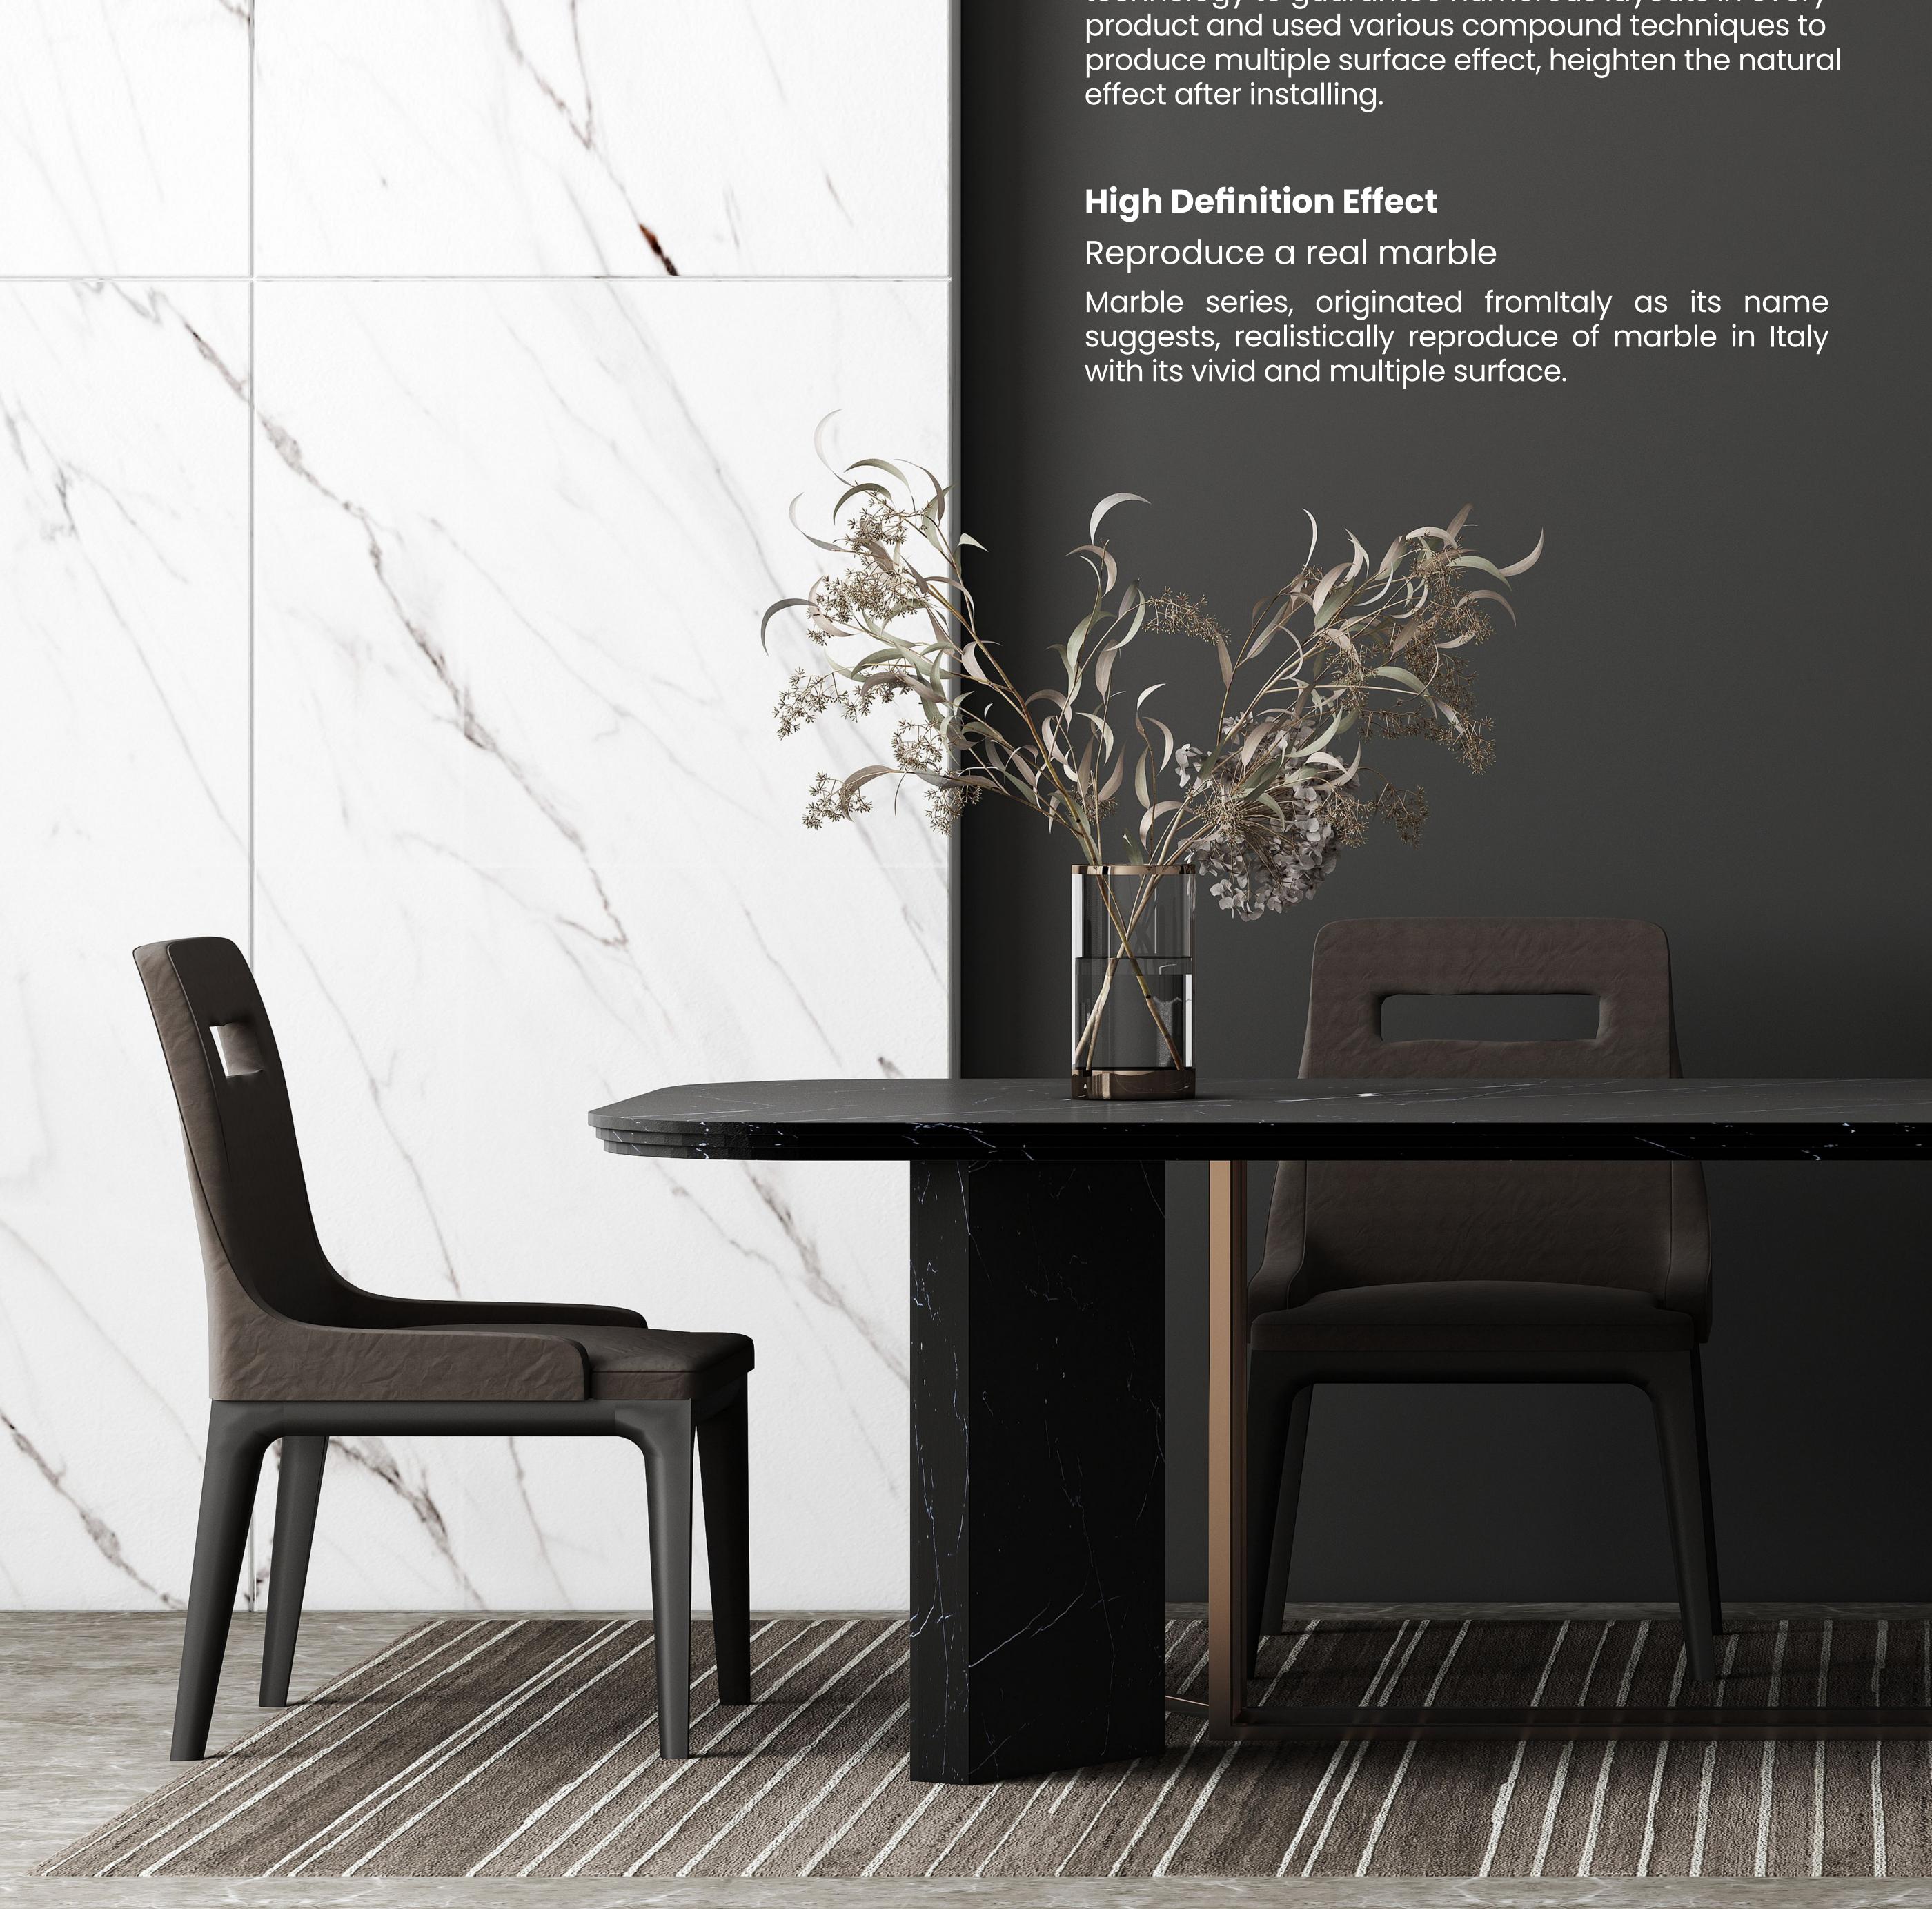

#### Numerous surface in One Mable

Heighten the natural effect either multiple layouts

Marble series has adopted multi-edit positional output technology to guarantee numerous layouts in every product and used various compound techniques to produce multiple surface effect, heighten the natural effect after installing.

# STONE MASTER

" Keep the soft and elegant tones to show the details of the marble texture. "

Designed to Inspire

"Marble" shows the elegance and luxury feel of stone but still keeps the exceptional

### performance of unglazed porcelain tile. It adds a technology component to a very noble and

fififine material. Incredible color, detail and veining are uniquely and

beautifully reproduced on every tile.