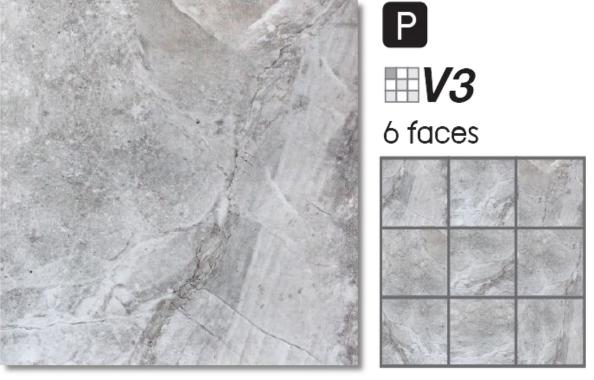

### **CARRARA SILVER**

Sizes : 600x600 mm Random : 6 Faces

### Marble Tile

### Surface : Polished | Matt