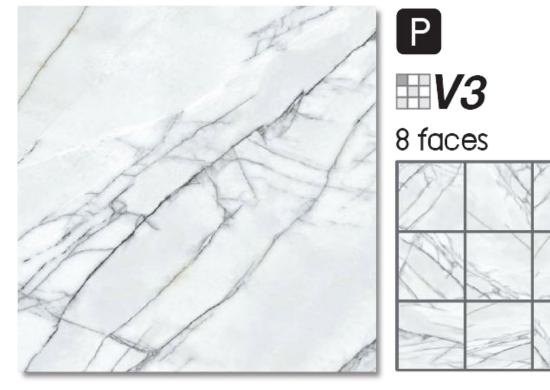

### **IMPERIAL SNOW**

Sizes : 600x600 mm Random : 12 Faces Marble Tile

### Surface : Polished | Matt