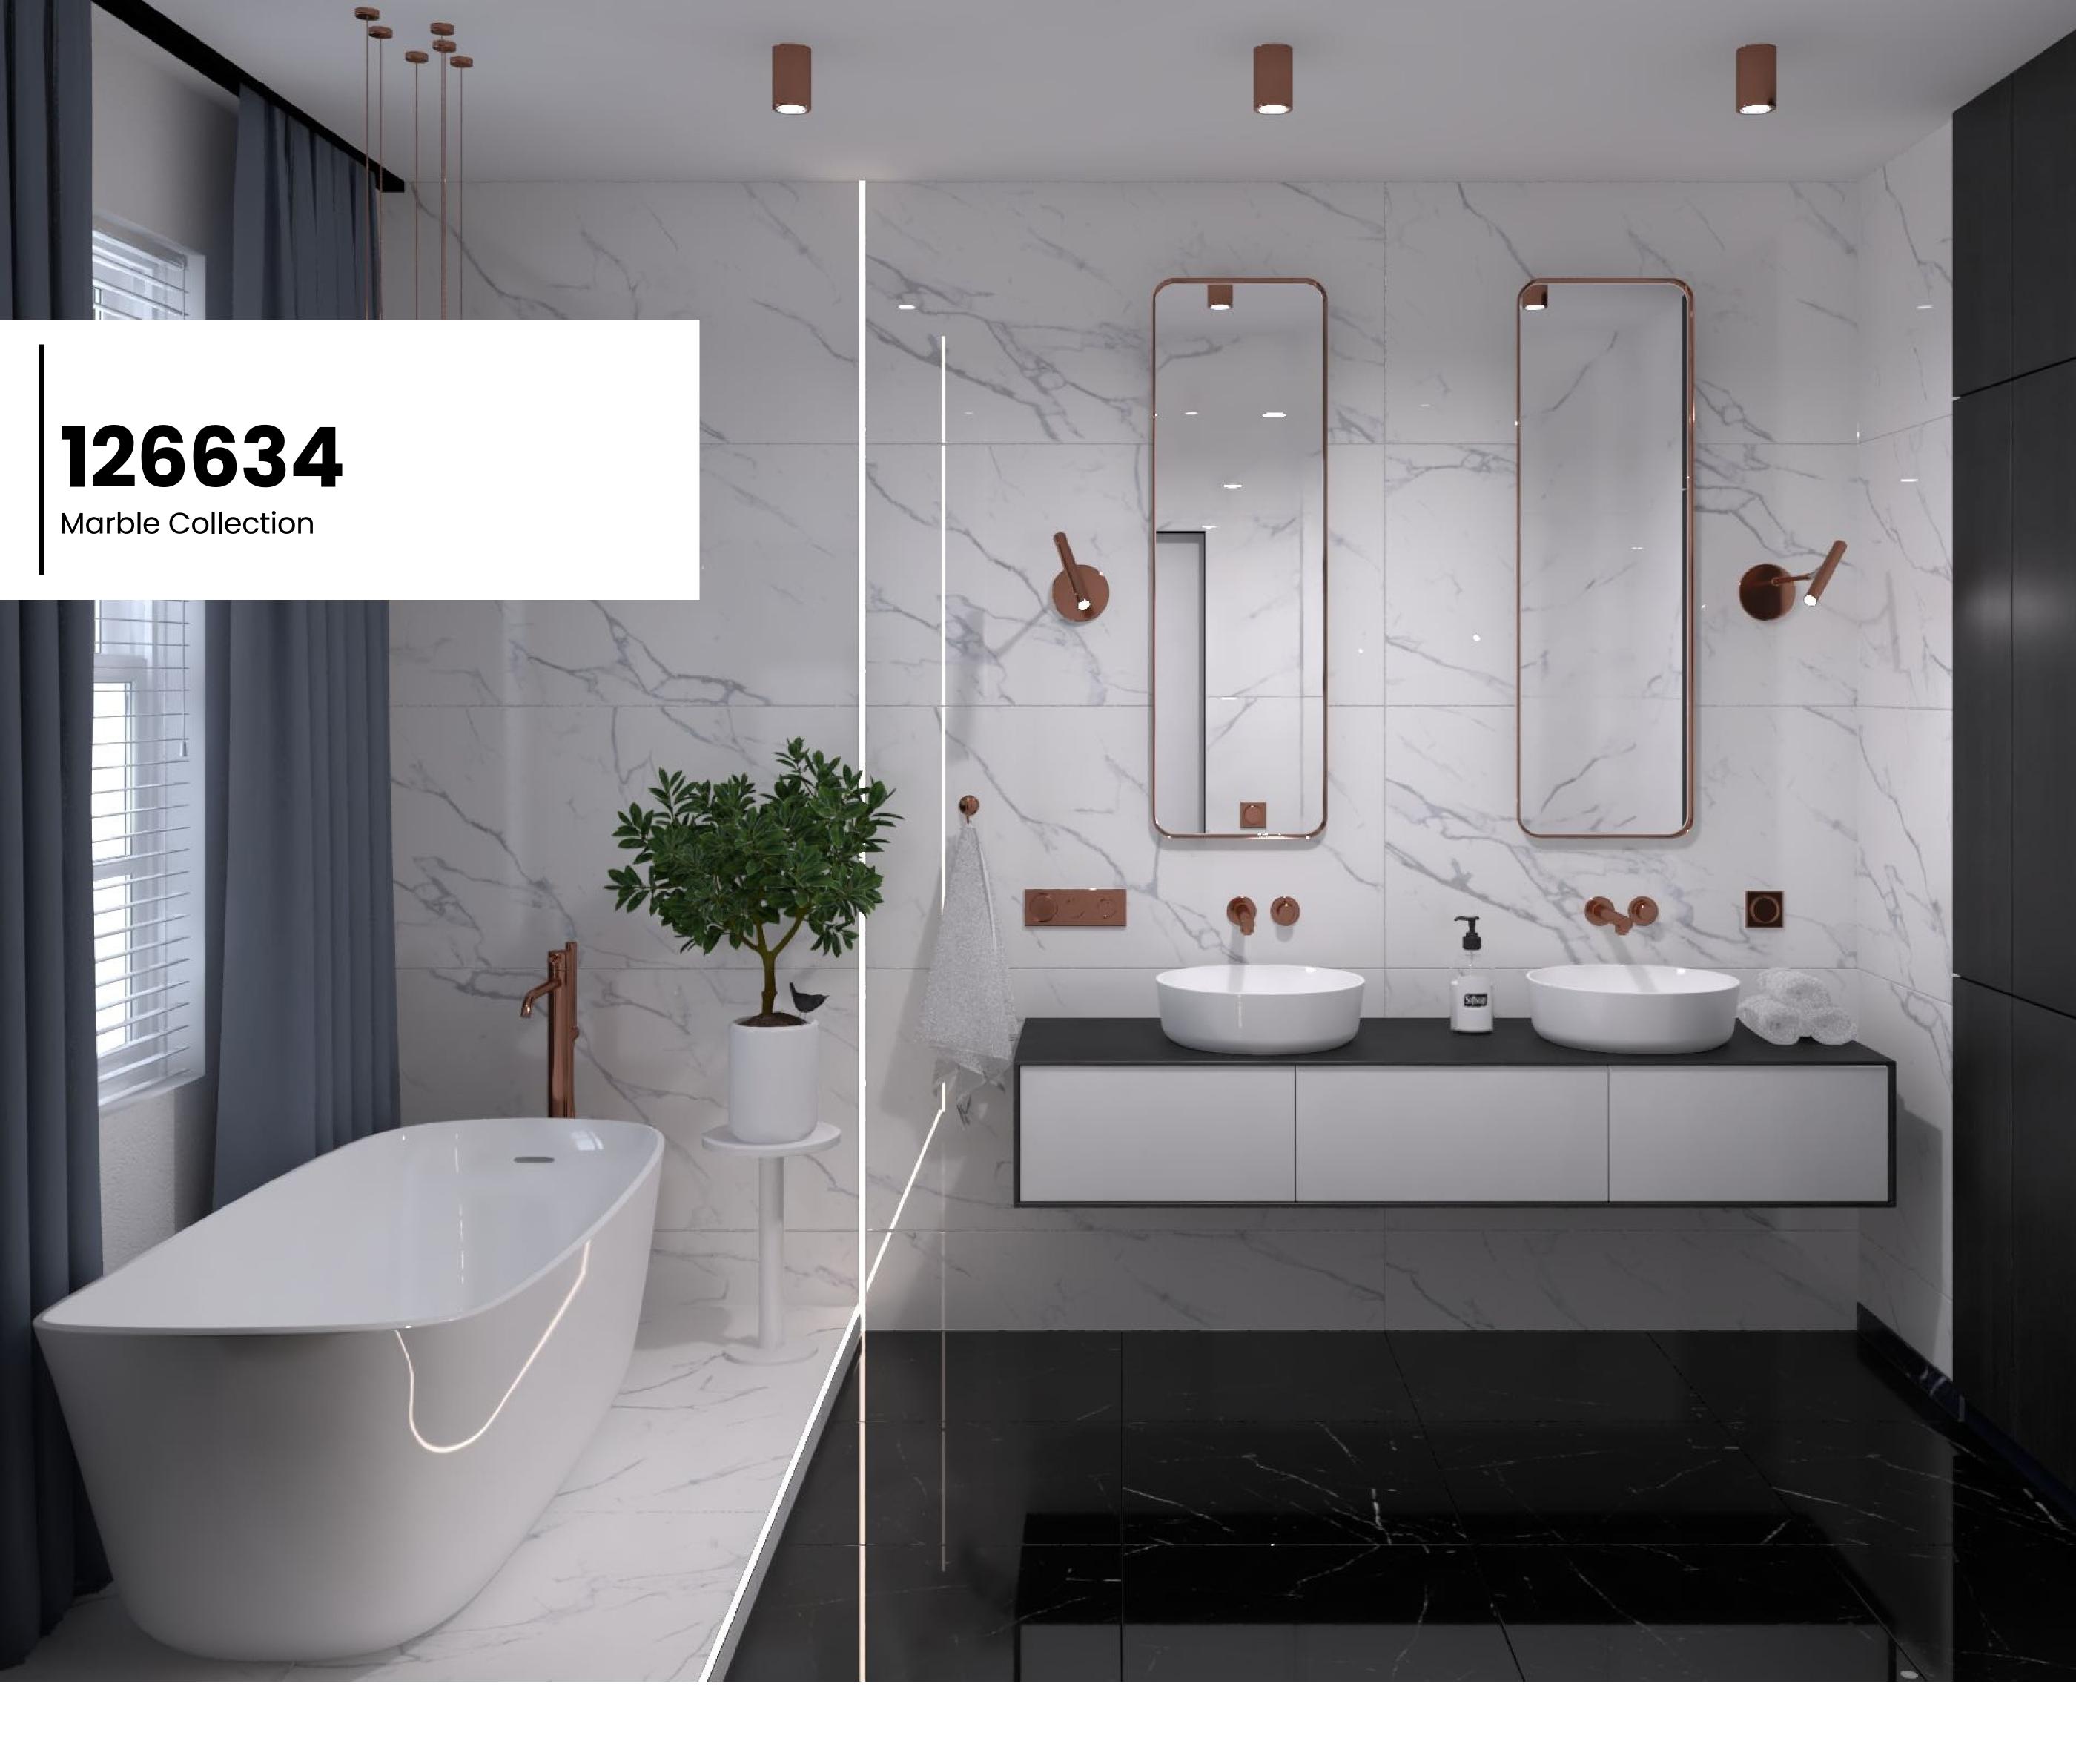

### 6634

Sizes : 600x600 mm Random : 6 Faces

Marble Tile

### Surface : Polished | Matt

A THE AT AT A THE AT

### 126634

Sizes : 600x1200 mm Random : 6 Faces

Marble Tile

### Surface : Polished | Matt